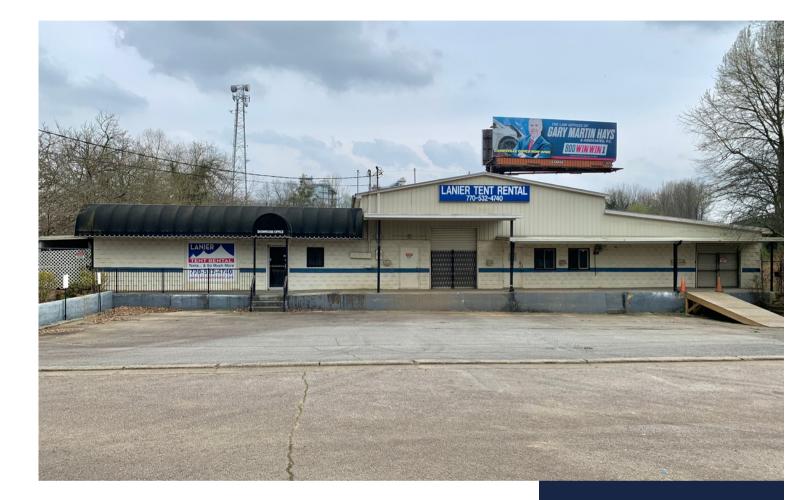

# **PROPERTY HIGHLIGHTS**

- 1,230+/- SF of office/showroom
- 3 External loading docks
- Fenced lot
- Additional storage building 3,200+/-SF
- Easily accessible Less than 1 mile from I-985 Exit 22
- 1 mile from Northeast Georgia Medical Center
- 2 miles from Lee Gilmer Memorial Airport of Gainesville
- 7 miles from planned Northeast Georgia Inland Port
- 65 miles to Hartsfield-Jackson Atlanta International Airport

Candler Real Estate | 135 Maple Street, Gainesville, GA 30501 | 770-988-6383 | www.candlerre.com

534 Mill Street SE | Gainesville, GA 30501