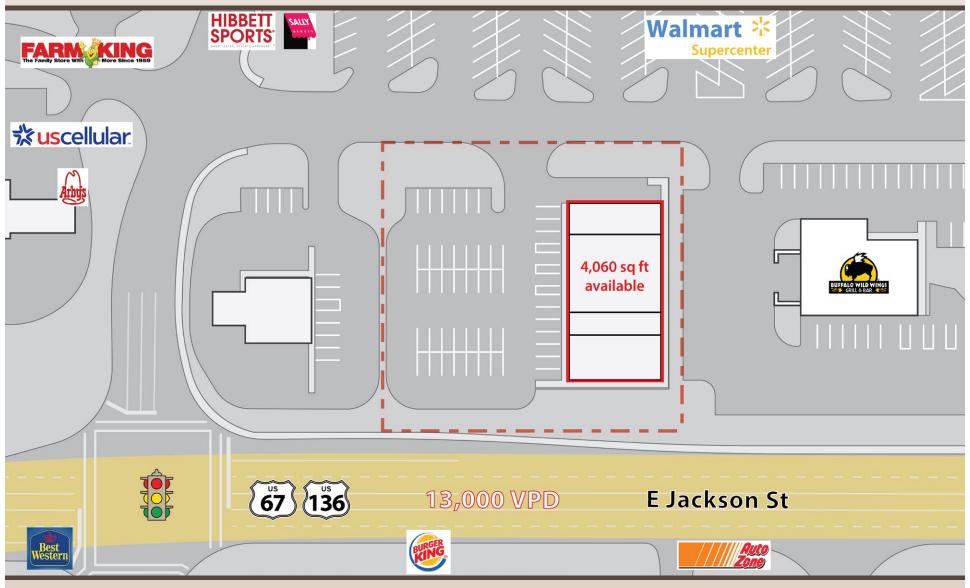

# — SITE PLAN —

1710 E JACKSON ST, MACOMB, IL 61455

Owned and managed by the Carrington company 1.800.291.1454

For more information, contact JON PALSHA

916.844.7692, office 925.997.7506, mobile jon@thecarrco.com

#### **WALMART OUTPARCEL** — 4,060 SF SPACE — FOR LEASE

- Set in county's primary retail node in front of Walmart on Hwy 67/136 (ADT 13,000)
- Major retailers nearby include: Walmart Supercenter, HyVee, CVS, O'Reilly's, Walgreens, AutoZone, Dollar Tree, Dollar General, Hibbett Sports, Goodwill, and Aldi
- New Development:
  US Cellular, Arby's, Starbucks,
  Verizon, McAlisters Deli
- Recent Remodels:
  Aldi's, Farm King, RP Lumber