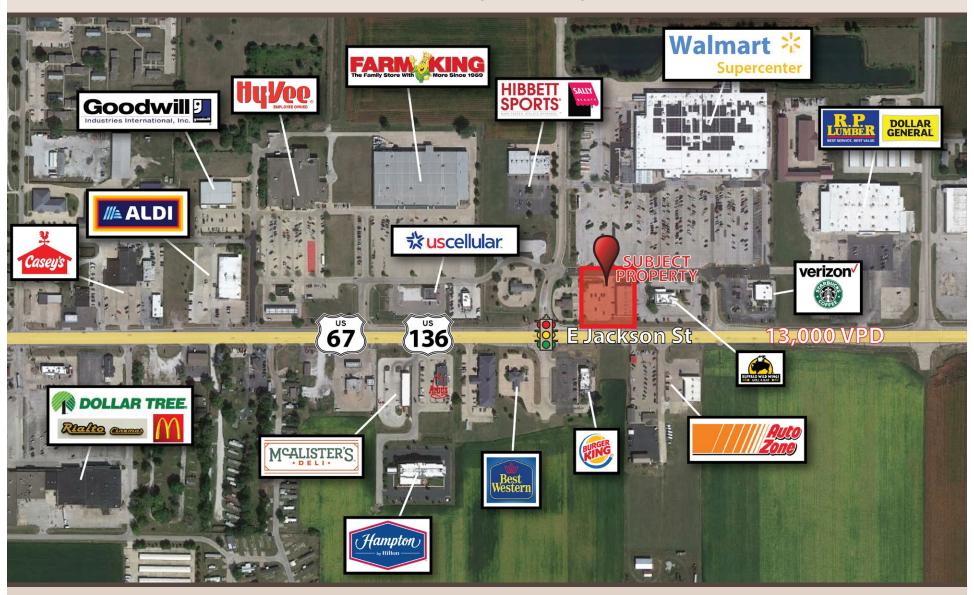

### — SURROUNDING RETAIL —

1710 E Jackson St, Macomb, IL 61455

Owned and managed by the Carrington company 1.800.291.1454

For more information, contact JON PALSHA

916.844.7692, office 925.997.7506, mobile jon@thecarrco.com