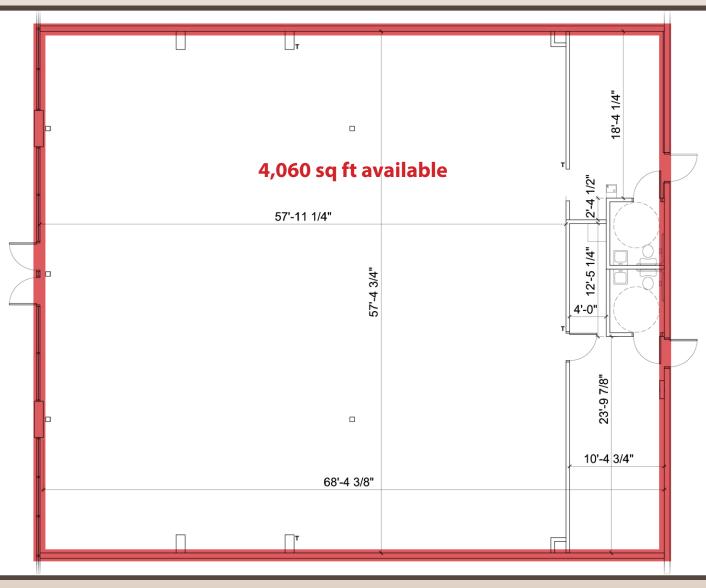

# — FLOOR PLAN —

1710 E JACKSON ST, MACOMB, IL 61455

Owned and managed by the CARRINGTON company 1.800.291.1454

For more information, contact JON PALSHA

916.844.7692, office 925.997.7506, mobile jon@thecarrco.com

#### **BUILDING DETAILS:**

- 4,060 sq ft available
- Excellent Visibility and Exposure in front of Walmart Supercenter
- Exclusive Pylon Signage