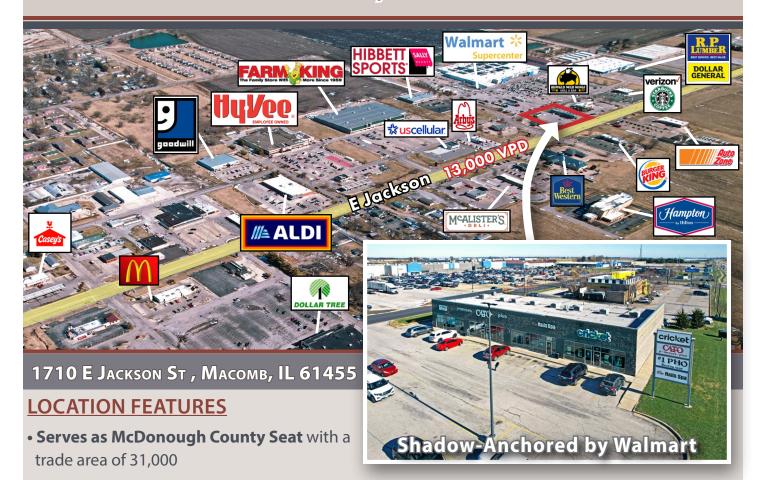

#### **WALMART OUTPARCEL** — 4,060 SF SPACE — FOR LEASE

- Set in county's primary retail node in front of Walmart on Hwy 67/136 (ADT 13,000)
- Major retailers nearby include: Walmart Supercenter, HyVee, CVS, O'Reilly's, Walgreens, AutoZone, Dollar Tree, Dollar General, Hibbett Sports, Goodwill, and Aldi
- New Development:
  US Cellular, Arby's, Starbucks,
  Verizon, McAlisters Deli
- Recent Remodels:
  Aldi's, Farm King, RP Lumber

### — SURROUNDING RETAIL —

1710 E Jackson St, Macomb, IL 61455

Owned and managed by the Carrington company 1.800.291.1454

For more information, contact JON PALSHA

916.844.7692, office 925.997.7506, mobile jon@thecarrco.com