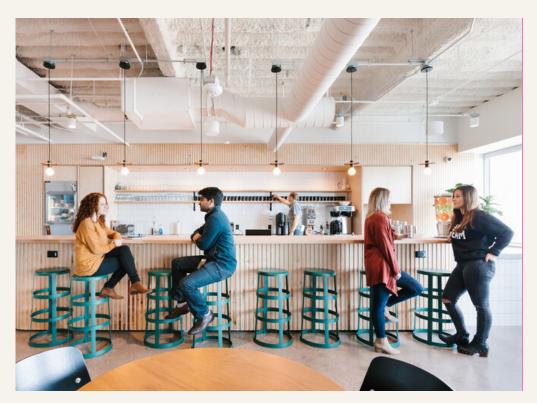

# Designed for efficiency, collaboration, and productivity

In addition to WeWork's full suite of amenities and perks—from super-fast WiFi to 24/7 security—Tabor Center members also have access to the building's unique amenities like covered parking, bike storage, an event space, creator lab, swimming pool, wellness room, and a mother's room. Plus, members can bring their dogs to work as the location is pet friendly. Looking for something in particular? Our onsite staff will be sure to point members in the right direction.