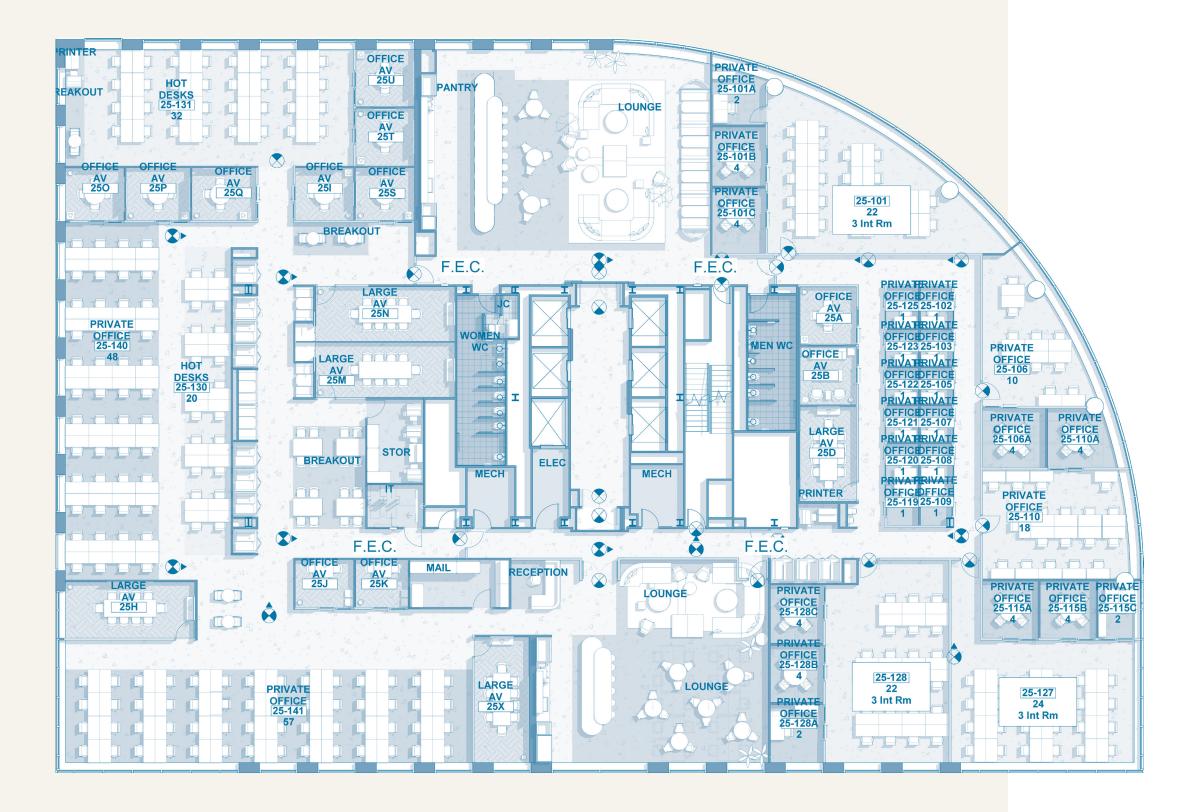

#### 25th Floor

21,383 RSF

WeWork 14 WeWork

#### WEWORK FOOTPRINT

| FLOOR | RSF    |
|-------|--------|
| 10    | 21,192 |
| 13    | 20,894 |
| 14    | 20,894 |
| 15    | 20,812 |
| 25    | 21,383 |
| 26    | 21,106 |
| 27    | 21,660 |
|       |        |