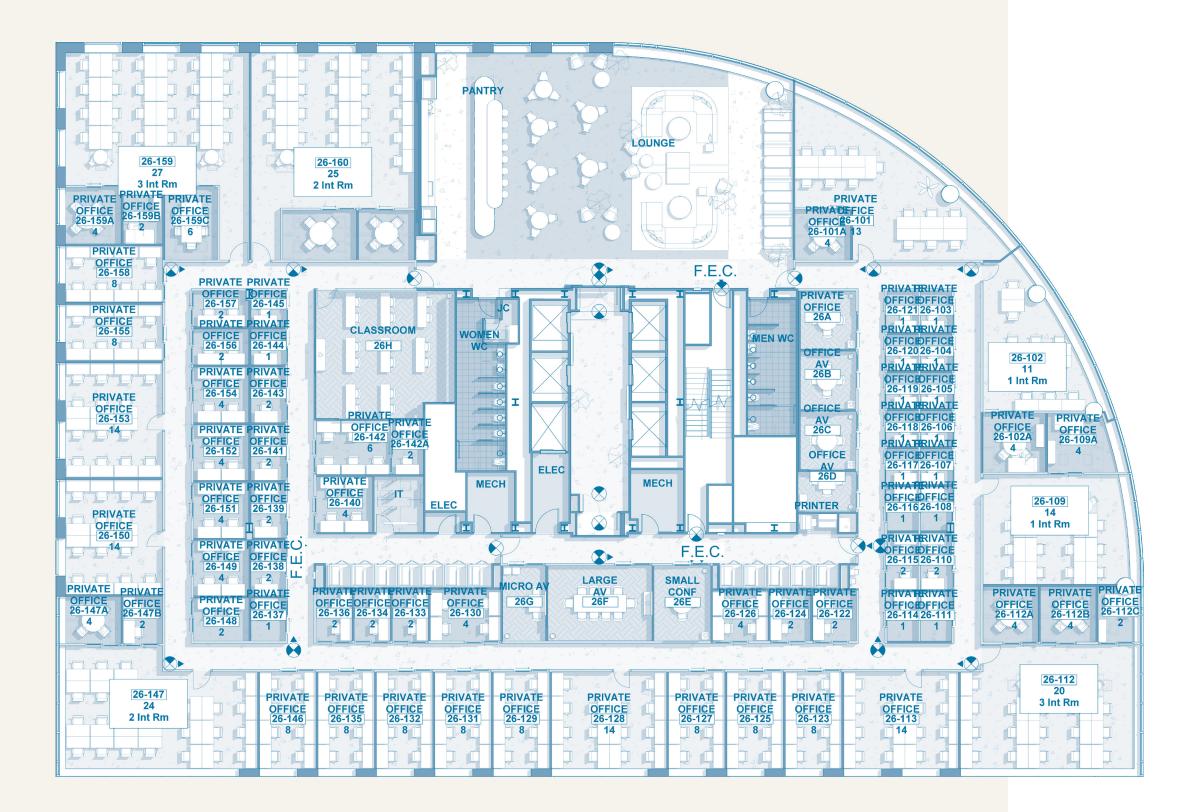

access to the building's unique amenities like covered parking, bike storage, an event space, creator lab, swimming pool, wellness room, and a mother's room. Plus, members can bring their dogs to work as the location is pet friendly. Looking for something in particular? Our onsite staff will be sure to point members in the right direction.



#### WEWORK FOOTPRINT

| FLOOR | RSF    |
|-------|--------|
| 10    | 21,192 |
| 13    | 20,894 |
| 14    | 20,894 |
| 15    | 20,812 |
| 25    | 21,383 |
| 26    | 21,106 |
| 27    | 21,660 |
|       |        |

WeWork 4 5 WeWork



#### 10th Floor

21,192 RSF



## 13th Floor

20,894 RSF

WeWork 9 WeWork



#### 14th Floor

20,894 RSF

WeWork 10 WeWork



## 15th Floor

20,812 RSF

WeWork 12 WeWork



#### 25th Floor

21,383 RSF

WeWork 14 WeWork



#### 26th Floor

21,106 RSF

WeWork 16 WeWork



## 27th Floor

21,660 RSF

WeWork 18 WeWork



## The city at your doorstep

Tabor Center's prime LoDo location allows for quick and easy access to Interstate I-25, Union Station, and the 16th Street pedestrian mall.

Surrounded by bars, restaurants, and shops and steps from Larimer Square, the Denver Performing Arts Complex, and the Colorado Convention Center, Tabor Center's convenient location offers something for everyone.



#### EAT & DRINK

1. Starbucks

2. EVOO Marketplace

9. Chili's Grill & Bar

8. 7-Eleven

3. Skyline Beer Garden

10. STK Steakhouse

4. The Capital Grille

11. Syrup Downtown12. Freshcraft

5. Rhein Haus Denver

13. Slice Works

6. The Delectable Egg

7. ELWAY'S DOWNTOWN

#### RETAIL, LIFESTYLE, & ENTERTAINMENT

1