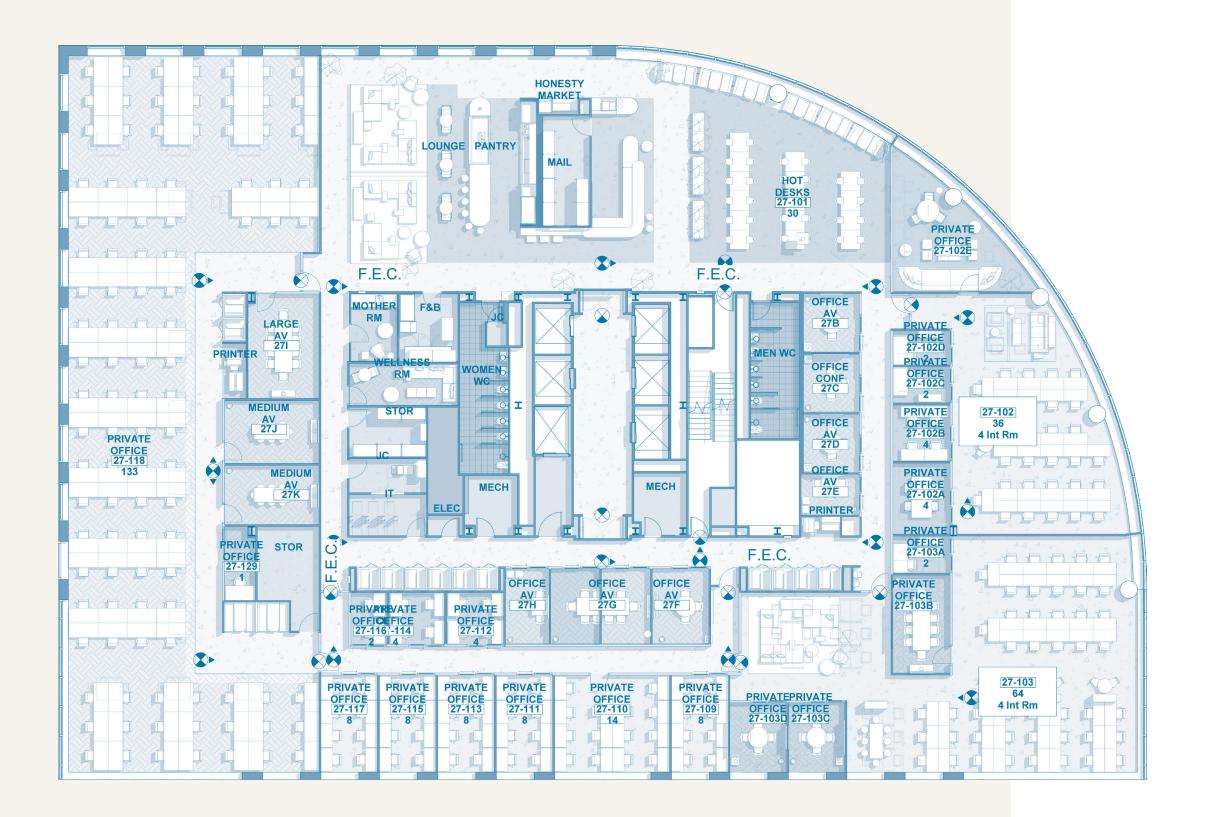

vered parking, bike storage, an event space, creator lab, swimming pool, wellness room, and a mother's room. Plus, members can bring their dogs to work as the location is pet friendly. Looking for something in particular? Our onsite staff will be sure to point members in the right direction.



#### WEWORK FOOTPRINT

| FLOOR | RSF    |
|-------|--------|
| 10    | 21,192 |
| 13    | 20,894 |
| 14    | 20,894 |
| 15    | 20,812 |
| 25    | 21,383 |
| 26    | 21,106 |
| 27    | 21,660 |
|       |        |

WeWork 4 5 WeWork



#### 10th Floor

21,192 RSF



## 13th Floor

20,894 RSF

WeWork 9 WeWork



#### 14th Floor

20,894 RSF

WeWork 10 WeWork



## 15th Floor

20,812 RSF

WeWork 12 WeWork



#### 25th Floor

21,383 RSF

WeWork 14 WeWork



#### 26th Floor

21,106 RSF

WeWork 16 WeWork



## 27th Floor

21,660 RSF

WeWork 18 WeWork



## The city at your doorstep

Tabor Center's prime LoDo location allows for quick and easy access to Interstate I-25, Union Station, and the 16th Street pedestrian mall.

Surrounded by bars, restaurants, and shops and steps from Larimer Square, the Denver Performing Arts Complex, and the Colorado Convention Center, Tabor Center's convenient location offers something for everyone.



#### EAT & DRINK

1. Starbucks

2. EVOO Marketplace

9. Chili's Grill & Bar

8. 7-Eleven

3. Skyline Beer Garden

10. STK Steakhouse

4. The Capital Grille

11. Syrup Downtown12. Freshcraft

5. Rhein Haus Denver

13. Slice Works

6. The Delectable Egg

7. ELWAY'S DOWNTOWN

#### RETAIL, LIFESTYLE, & ENTERTAINMENT

14. Club Form Denver

19. Writer Square

15. Color