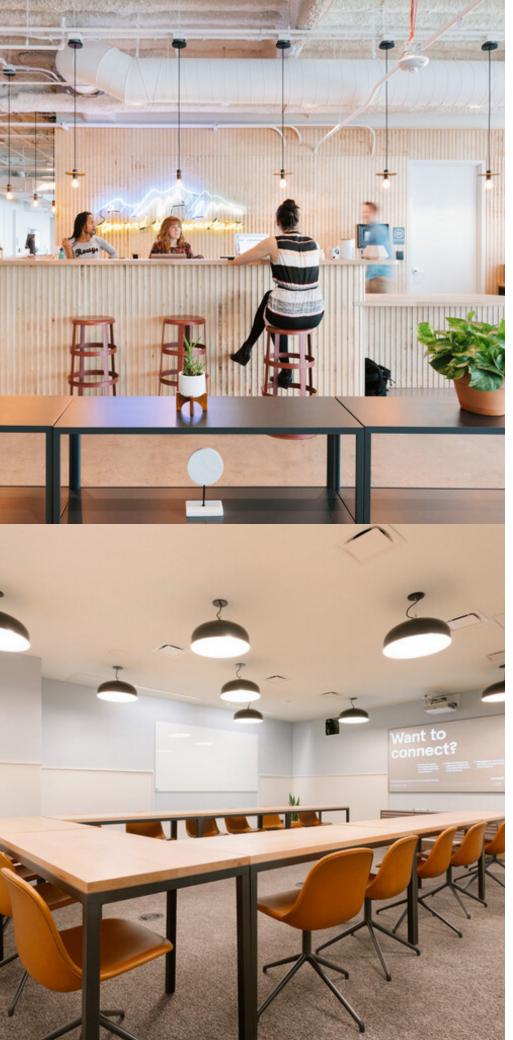

# Designed for efficiency, collaboration, and productivity

In addition to WeWork's full suite of amenities and perks—from super-fast WiFi to 24/7 security—Tabor Center members also have access to the building's unique amenities like covered parking, bike storage, an event space, creator lab, swimming pool, wellness room, and a mother's room. Plus, members can bring their dogs to work as the location is pet friendly. Looking for something in particular? Our onsite staff will be sure to point members in the right direction.