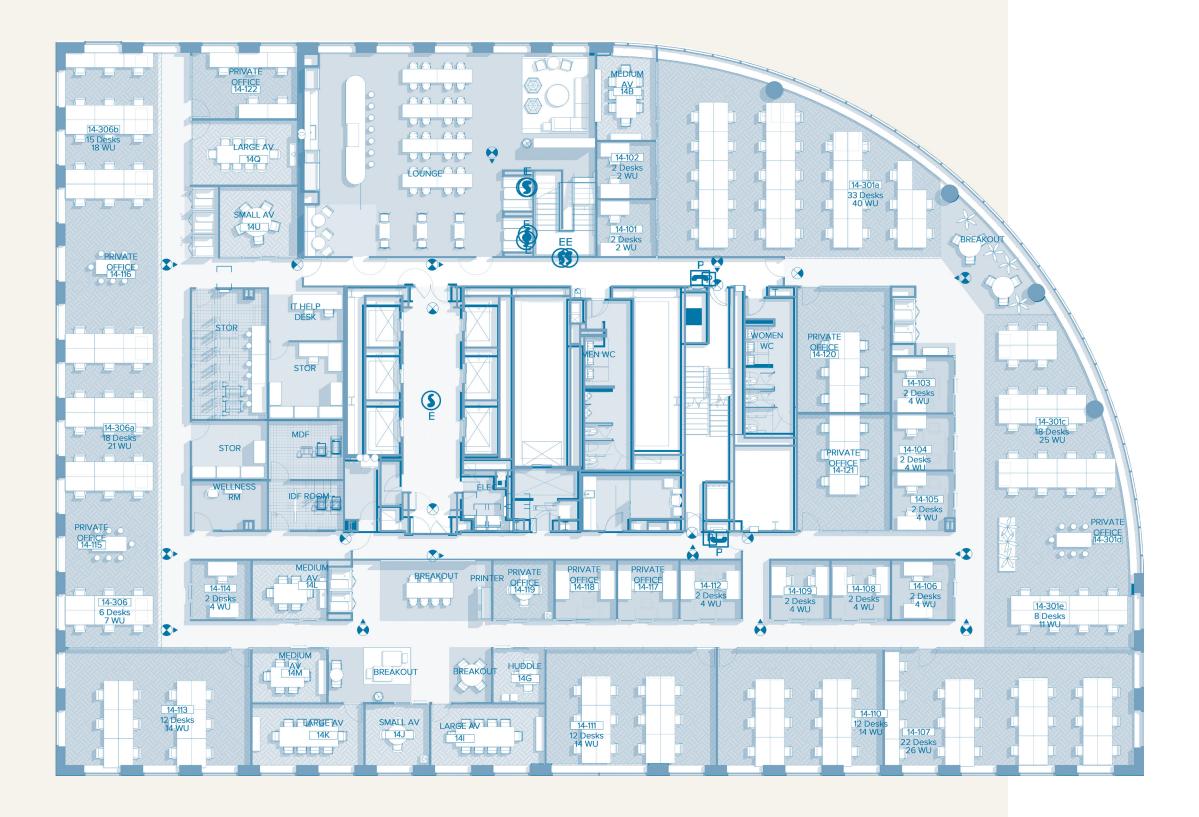

#### 14th Floor

20,894 RSF

WeWork 10 WeWork

#### WEWORK FOOTPRINT

| FLOOR | RSF    |
|-------|--------|
| 10    | 21,192 |
| 13    | 20,894 |
| 14    | 20,894 |
| 15    | 20,812 |
| 25    | 21,383 |
| 26    | 21,106 |
| 27    | 21,660 |
|       |        |