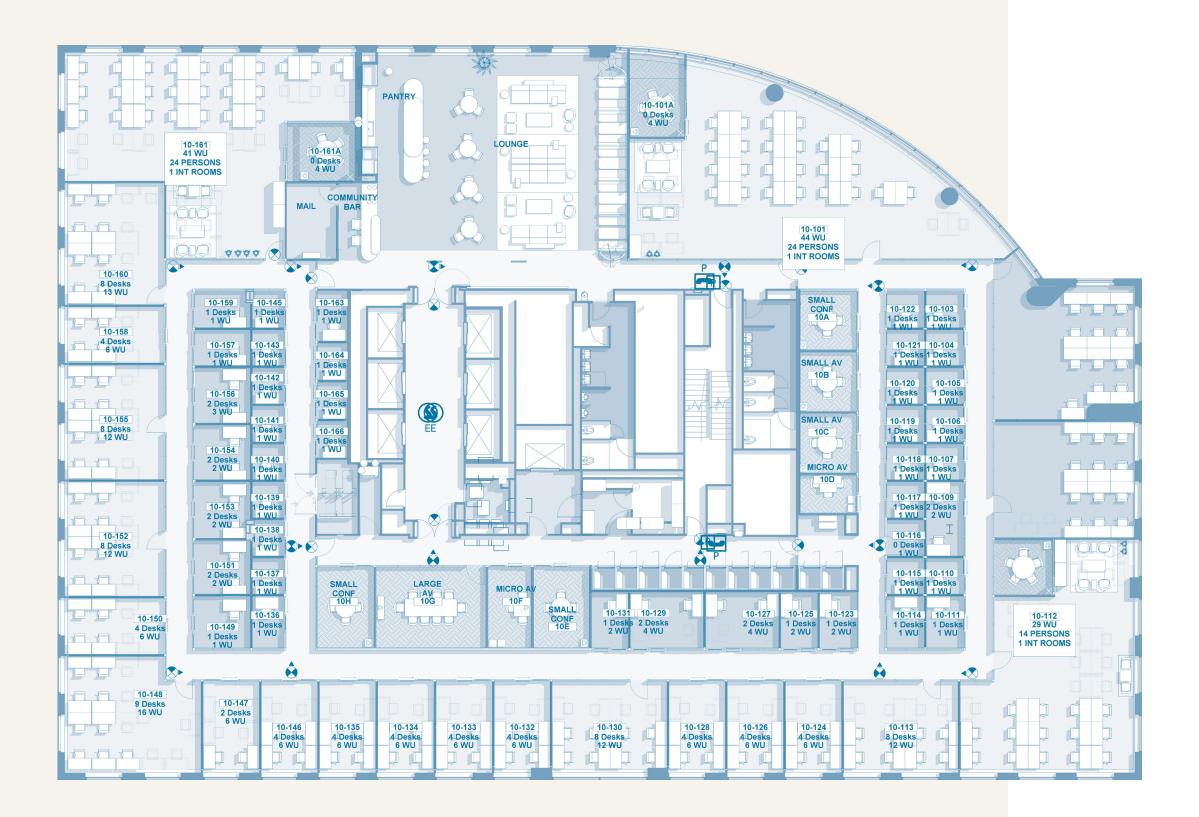

n the complex.

WeWork 2 WeWork 3

# Designed for efficiency, collaboration, and productivity

In addition to WeWork's full suite of amenities and perks—from super-fast WiFi to 24/7 security—Tabor Center members also have access to the building's unique amenities like covered parking, bike storage, an event space, creator lab, swimming pool, wellness room, and a mother's room. Plus, members can bring their dogs to work as the location is pet friendly. Looking for something in particular? Our onsite staff will be sure to point members in the right direction.



#### WEWORK FOOTPRINT

| FLOOR | RSF    |
|-------|--------|
| 10    | 21,192 |
| 13    | 20,894 |
| 14    | 20,894 |
| 15    | 20,812 |
| 25    | 21,383 |
| 26    | 21,106 |
| 27    | 21,660 |
|       |        |

WeWork 4 5 WeWork



#### 10th Floor

21,192 RSF



## 13th Floor

20,894 RSF

WeWork 9 WeWork



#### 14th Floor

20,894 RSF

WeWork 10 WeWork



## 15th Floor

20,812 RSF

WeWork 12 WeWork



#### 25th Floor

21,383 RSF

WeWork 14 WeWork



#### 26th Floor

21,106 RSF

WeWork 16 WeWork



## 27th Floor

21,660 RSF

WeWork 18 WeWork



## The city at your doorstep

Tabor Center's prime LoDo location allows for quick and easy access to Interstate I-25, Union Station, and the 16th Street pedestrian mall.

Surrounded by bars, restaurants, and shops and steps from Larimer Square, the Denver Performing Arts Complex, and the Colorado Convention Center, Tabor Center's convenient location offers something for everyone.



#### EAT & DRINK

1. Starbucks

2. EVOO Marketplace

9. Chili's Grill & Bar

8. 7-Eleven

3. S