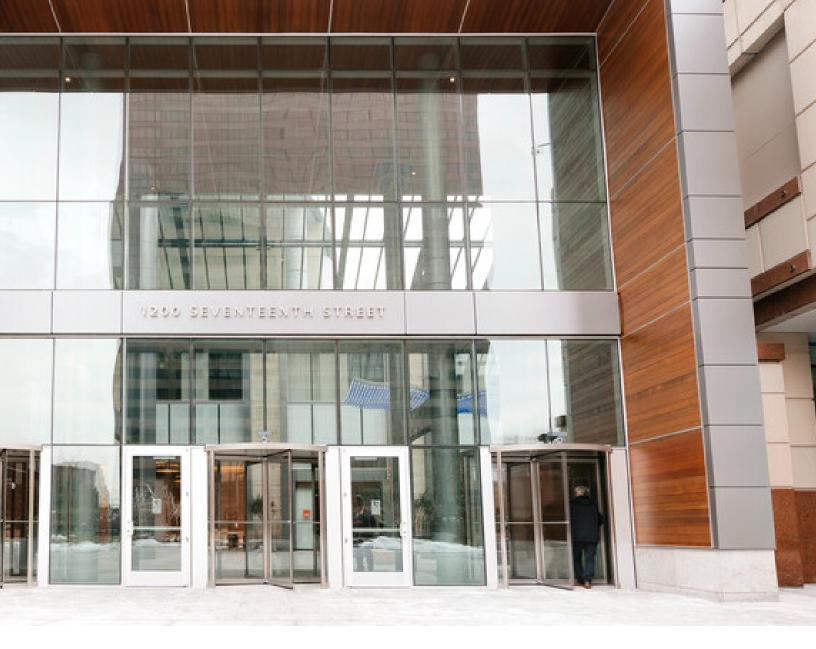

#### **BUILDING OVERVIEW**

Tabor Center is a 30-floor, 645,159 square foot mixed-use complex located in the heart of Denver's CBD. Originally built in 1985 and renovated 2000, this LEED Certified Gold building boasts an impressive lobby, floor-to-ceiling windows, tons of onsite retail, dining, and hotel options—as well as banking, dry cleaning, convenience store, and fitness center all within the complex.

## 1200 17th Street Denver, CO 80202