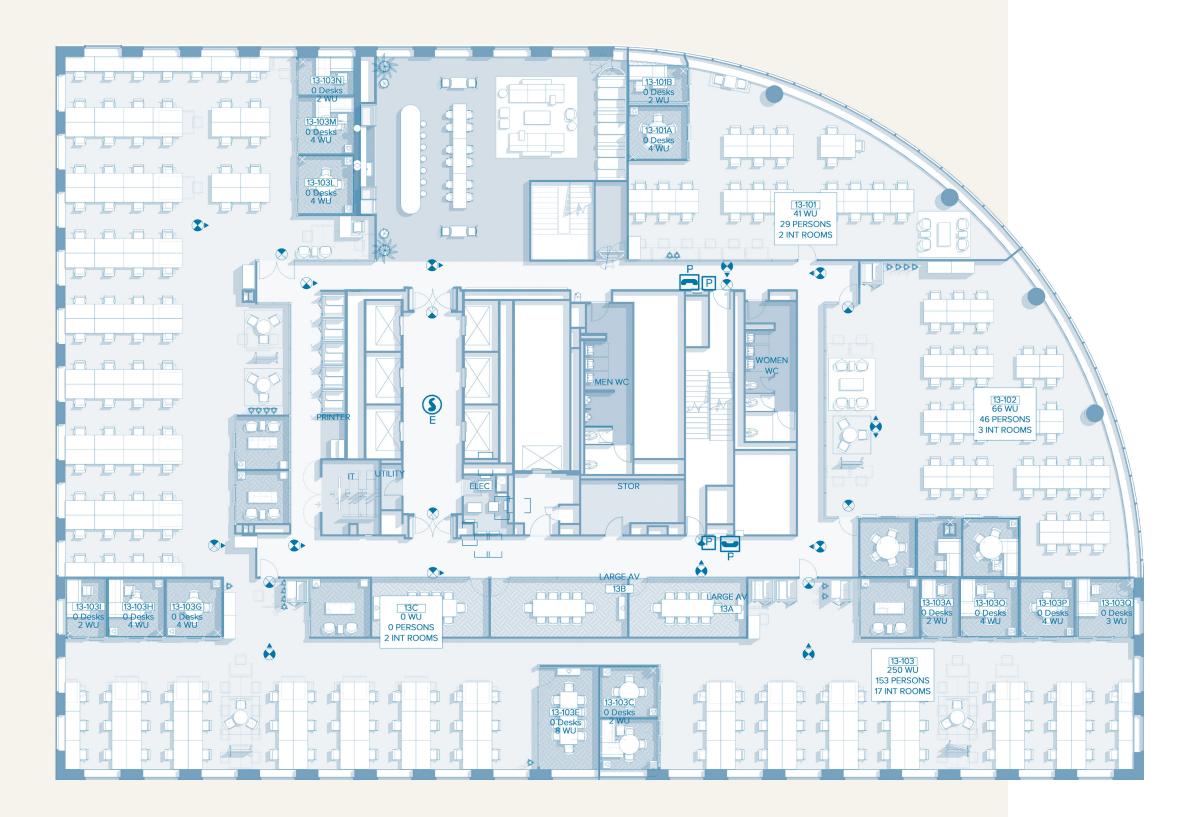

#### 10th Floor

21,192 RSF

## 13th Floor

20,894 RSF

WeWork 9 WeWork

#### 14th Floor

20,894 RSF

WeWork 10 WeWork

#### WEWORK FOOTPRINT

| FLOOR | RSF    |
|-------|--------|
| 10    | 21,192 |
| 13    | 20,894 |
| 14    | 20,894 |
| 15    | 20,812 |
| 25    | 21,383 |
| 26    | 21,106 |
| 27    | 21,660 |
|       |        |