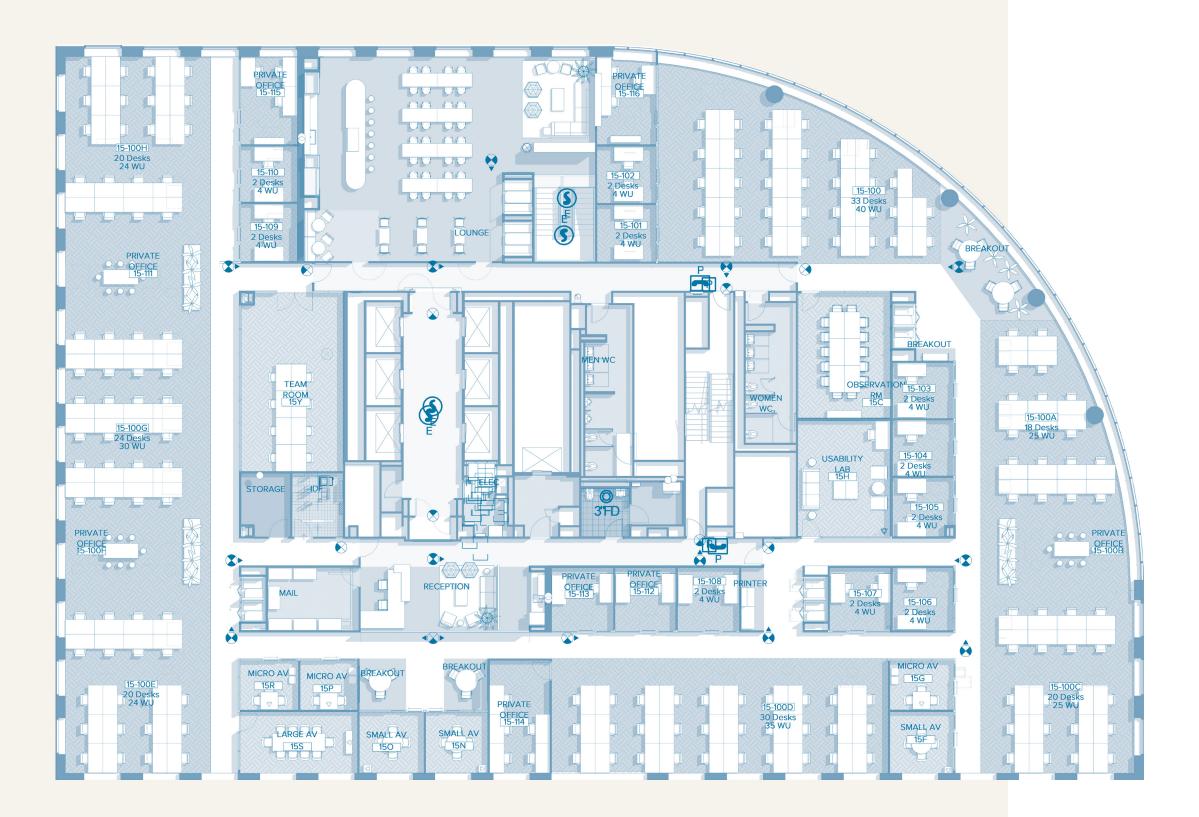

## 15th Floor

20,812 RSF

WeWork 12 WeWork

#### WEWORK FOOTPRINT

| FLOOR | RSF    |
|-------|--------|
| 10    | 21,192 |
| 13    | 20,894 |
| 14    | 20,894 |
| 15    | 20,812 |
| 25    | 21,383 |
| 26    | 21,106 |
| 27    | 21,660 |
|       |        |