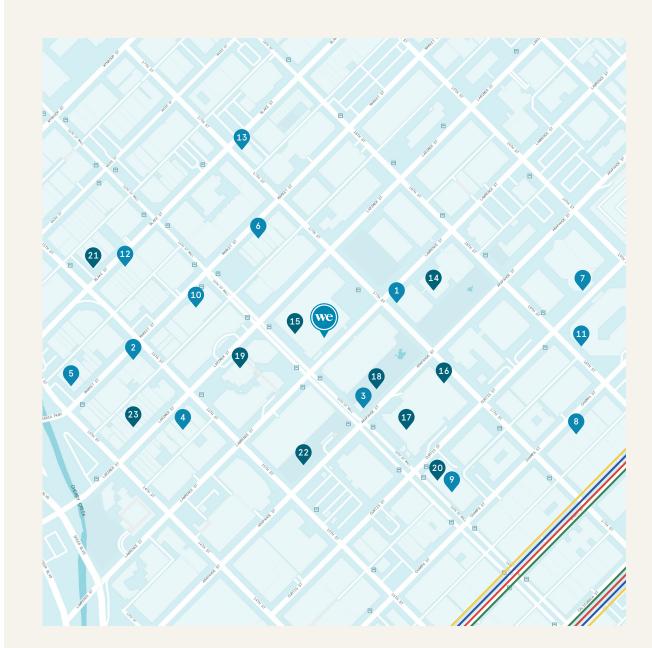

## The city at your doorstep

Tabor Center's prime LoDo location allows for quick and easy access to Interstate I-25, Union Station, and the 16th Street pedestrian mall.

Surrounded by bars, restaurants, and shops and steps from Larimer Square, the Denver Performing Arts Complex, and the Colorado Convention Center, Tabor Center's convenient location offers something for everyone.

#### EAT & DRINK

1. Starbucks

2. EVOO Marketplace

9. Chili's Grill & Bar

8. 7-Eleven

3. Skyline Beer Garden

10. STK Steakhouse

4. The Capital Grille

11. Syrup Downtown12. Freshcraft

5. Rhein Haus Denver

13. Slice Works

6. The Delectable Egg

7. ELWAY'S DOWNTOWN

#### RETAIL, LIFESTYLE, & ENTERTAINMENT

14. Club Form Denver

19. Writer Square

15. Colorado Athletic

20. Verizon

Club - 16th Street

16. Wells Fargo Bank

21. FedEx Office Print & Ship Center

17. 16th Street Mall

22. Skyline Park

18. Southwest Rink at Skyline Park

23. Cry Baby Ranch

#### **NEARBY TRANSPORTATION**

Union Station (Amtrak, Metroride)

13 min

Interstate I-25

2.6 mi

WeWork 20 WeWork

WeWork 22 WeWork