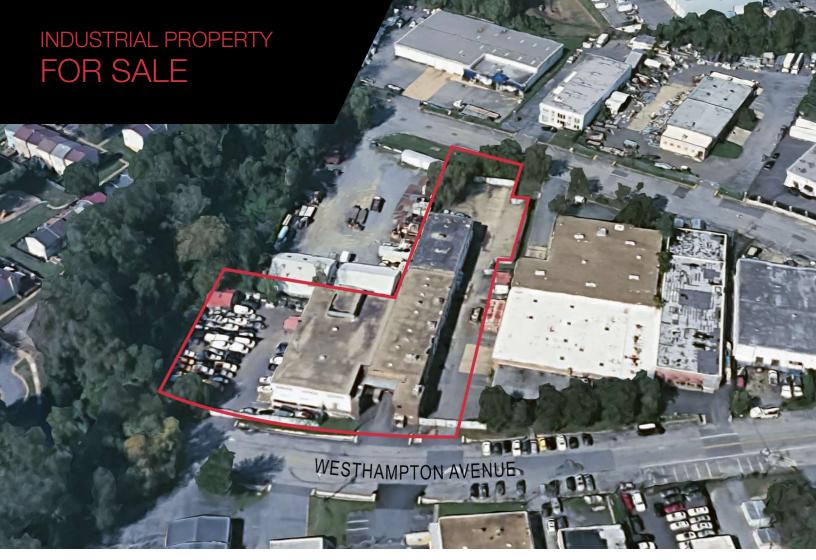

# 223 WESTHAMPTON AVENUE Capitol Heights, MD 20743

### PROPERTY HIGHLIGHTS

- Industrial building totaling 42,000 SF on 1.51 acres
- Two stories (30,000 SF 1st level / 12,000 SF 2nd level)
- Total of two loading docks and four drive-ins
- Office space on both levels
- Zoned I-E (Industrial Employment)
- 18' clear height (12' on 2nd level)
- Fully sprinklered
- · 0.65 acres of paved and fenced parking/storage lot
- Immediate access to the Capital Beltway (I-495) via Route 214 (Central Ave)
- Less than 3 miles from the DC/MD line
- · Unique opportunity for investors or owner/users to fully occupy or lease out part of the space