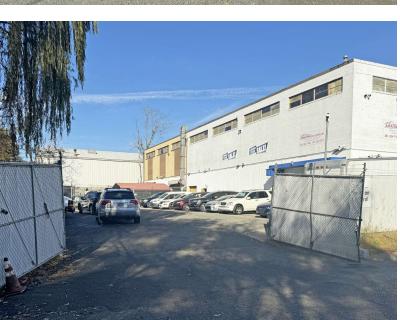

### PROPERTY HIGHLIGHTS

- Industrial building totaling 42,000 SF on 1.51 acres
- Two stories (30,000 SF 1st level / 12,000 SF 2nd level)
- Total of two loading docks and four drive-ins
- Office space on both levels
- Zoned I-E (Industrial Employment)
- 18' clear height (12' on 2nd level)
- Fully sprinklered
- · 0.65 acres of paved and fenced parking/storage lot
- Immediate access to the Capital Beltway (I-495) via Route 214 (Central Ave)
- Less than 3 miles from the DC/MD line
- · Unique opportunity for investors or owner/users to fully occupy or lease out part of the space