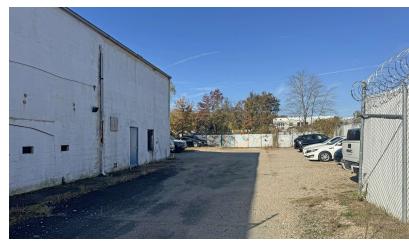

### PROPERTY HIGHLIGHTS

- Industrial building totaling 42,000 SF on 1.51 acres
- Two stories (30,000 SF 1st level / 12,000 SF 2nd level)
- Total of two loading docks and four drive-ins
- Office space on both levels
- Zoned I-E (Industrial Employment)
- 18' clear height (12' on 2nd level)
- Fully sprinklered
- · 0.65 acres of paved and fenced parking/storage lot
- Immediate access to the Capital Beltway (I-495) via Route 214 (Central Ave)
- Less than 3 miles from the DC/MD line
- · Unique opportunity for investors or owner/users to fully occupy or lease out part of the space