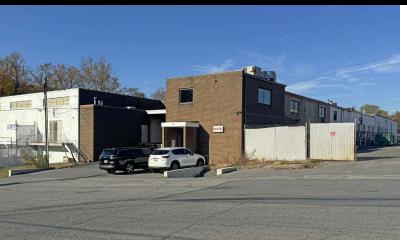

### PROPERTY HIGHLIGHTS

- Industrial building totaling 42,000 SF on 1.51 acres
- Two stories (30,000 SF 1st level / 12,000 SF 2nd level)
- Total of two loading docks and four drive-ins
- Office space on both levels
- Zoned I-E (Industrial Employment)
- 18' clear height (12' on 2nd level)
- Fully sprinklered
- · 0.65 acres of paved and fenced parking/storage lot
- Immediate access to the Capital Beltway (I-495) via Route 214 (Central Ave)
- Less than 3 miles from the DC/MD line
- · Unique opportunity for investors or owner/users to fully occupy or lease out part of the space