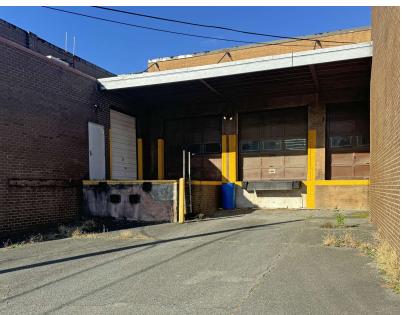

### PROPERTY HIGHLIGHTS

- Industrial building totaling 42,000 SF on 1.51 acres
- Two stories (30,000 SF 1st level / 12,000 SF 2nd level)
- Total of two loading docks and four drive-ins
- Office space on both levels
- Zoned I-E (Industrial Employment)
- 18' clear height (12' on 2nd level)
- Fully sprinklered
- · 0.65 acres of paved and fenced parking/storage lot
- Immediate access to the Capital Beltway (I-495) via Route 214 (Central Ave)
- Less than 3 miles from the DC/MD line
- · Unique opportunity for investors or owner/users to fully occupy or lease out part of the space