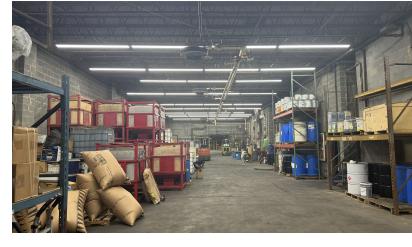

### PROPERTY HIGHLIGHTS

- Industrial building totaling 42,000 SF on 1.51 acres
- Two stories (30,000 SF 1st level / 12,000 SF 2nd level)
- Total of two loading docks and four drive-ins
- Office space on both levels
- Zoned I-E (Industrial Employment)
- 18' clear height (12' on 2nd level)
- Fully sprinklered
- · 0.65 acres of paved and fenced parking/storage lot
- Immediate access to the Capital Beltway (I-495) via Route 214 (Central Ave)
- Less than 3 miles from the DC/MD line
- · Unique opportunity for investors or owner/users to fully occupy or lease out part of the space