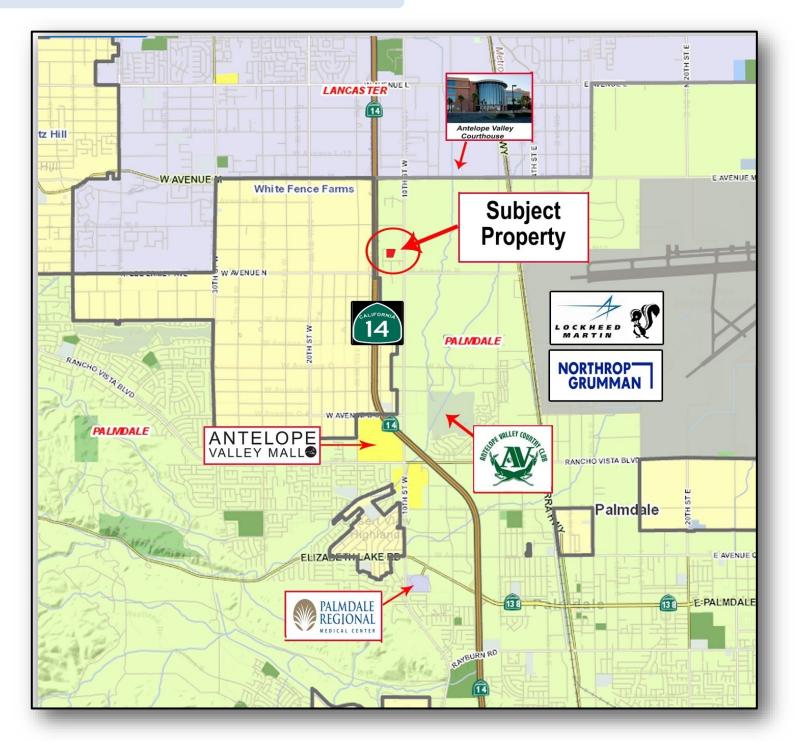

#### **PROPERTY OVERVIEW**

Great development site offering a strategic, "mid-cities" location that is just off the freeway and is convenient to the Antelope Valley Courthouse, Palmdale Regional Medical Center, the Antelope Valley Mall and many other retail, banking and hospitality services! This west Palmdale locale is growing with the development of light industrial buildings as well as professional and medical offices in the adjacent "Freeway Business Park". This location is well suited for a wide spectrum of Light Industrial, R&D, and Office development!