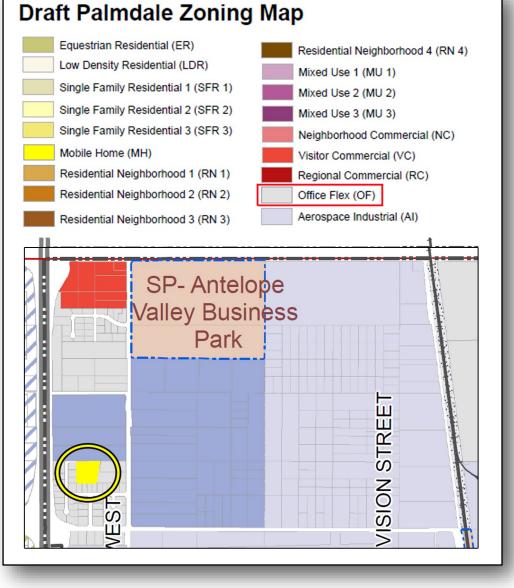

### M-12 near 12th St West

Palmdale, CA 93551

FOR SALE

VALLEY REALTY

The City of Palmdale has recently updated it's General Plan and is adopting new zoning designations throughout the city. The new zoning designation of this parcel is "Office Flex" (OFX) which is described in their draft zoning ordinance as shown below.

#### 17.46 Office Flex (OFX)

This zone is intended to allow mixed-use development of office/flex uses and supportive service, retail, and commercial uses. It allows a mix of businesses that provide a wide variety of employment generating activities, including office, medical, R&D, and flex/makerspaces. Office uses may be standalone, or part of a large business/office park development. These areas are typically situated close to Regional roadways or freeways. This zone implements the Industrial and Employment Flex General Plan land use designations.