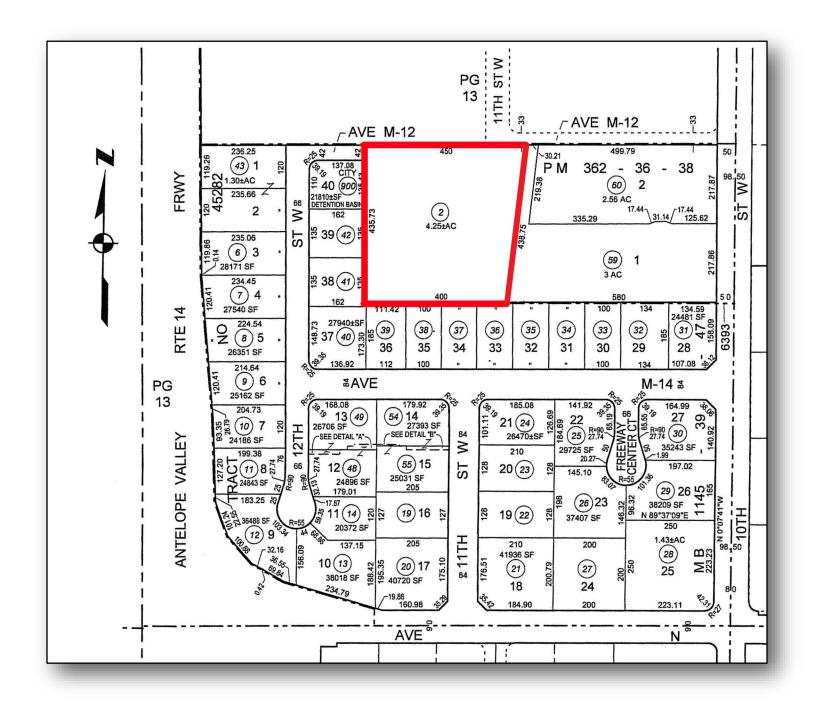

# PRICE: \$695,000 (\$3.75/sf) TERMS: Cash APN: 3111-022-002 LOT SIZE: 4.25+/- acres (185,130+/-sf) UTILITIES: All available (buyer to verify) ZONING: Office Flex (OF)

DETAILS

Uning: Office Flex (O

Direct 661-948-2644 x 22 Cell 661-609-8173 Main 661-948-2644 Fax 661-945-2524