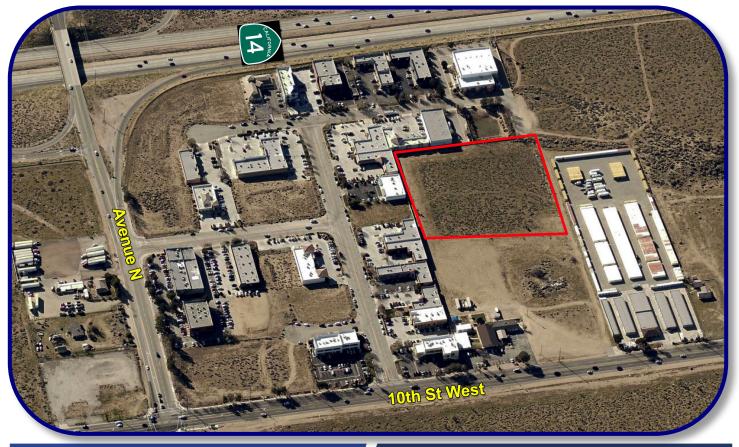

#### **PROPERTY OVERVIEW**

Great development site offering a strategic, "mid-cities" location that is just off the freeway and is convenient to the Antelope Valley Courthouse, Palmdale Regional Medical Center, the Antelope Valley Mall and many other retail, banking and hospitality services! This west Palmdale locale is growing with the development of light industrial buildings as well as professional and medical offices in the adjacent "Freeway Business Park". This location is well suited for a wide spectrum of Light Industrial, R&D, and Office development!

# PRICE: \$695,000 (\$3.75/sf) TERMS: Cash APN: 3111-022-002 LOT SIZE: 4.25+/- acres (185,130+/-sf) UTILITIES: All available (buyer to verify) ZONING: Office Flex (OF)

DETAILS

Uning: Office Flex (O

Direct 661-948-2644 x 22 Cell 661-609-8173 Main 661-948-2644 Fax 661-945-2524