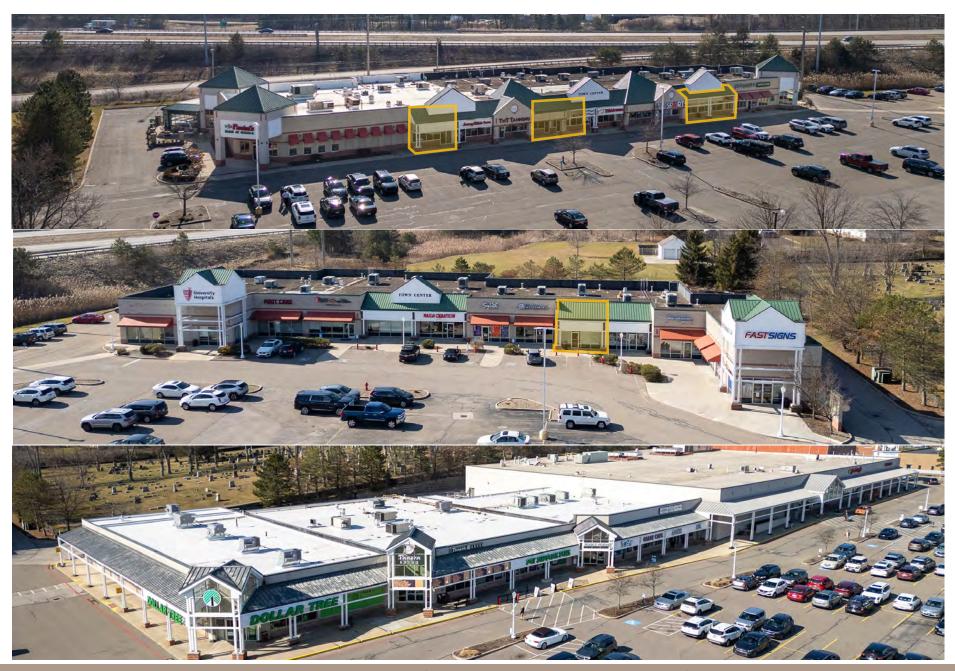

#### **PROPERTY AERIAL**

### SITE PLAN

| BUILDING            | <b>.</b>                                                                                                                                                                                                                                                                                                                                                                                                  |
|---------------------|-----------------------------------------------------------------------------------------------------------------------------------------------------------------------------------------------------------------------------------------------------------------------------------------------------------------------------------------------------------------------------------------------------------|
| AVAILABLE           | 967 SF                                                                                                                                                                                                                                                                                                                                                                                                    |
| AVAILABLE           | 1,000 SF                                                                                                                                                                                                                                                                                                                                                                                                  |
| Twinsburg Smiles    | 3,000 SF                                                                                                                                                                                                                                                                                                                                                                                                  |
| AVAILABLE           | 2,403 SF                                                                                                                                                                                                                                                                                                                                                                                                  |
| Ultimate Beginnings | 900 SF                                                                                                                                                                                                                                                                                                                                                                                                    |
| Ameriprise          | 300 SF                                                                                                                                                                                                                                                                                                                                                                                                    |
| AVAILABLE           | 1,882 SF                                                                                                                                                                                                                                                                                                                                                                                                  |
| Bright Futures      | 2,140 SF                                                                                                                                                                                                                                                                                                                                                                                                  |
| AVAILABLE           | 2,392 SF                                                                                                                                                                                                                                                                                                                                                                                                  |
| AVAILABLE           | 1,214 SF                                                                                                                                                                                                                                                                                                                                                                                                  |
| AVAILABLE           | 1,832 SF                                                                                                                                                                                                                                                                                                                                                                                                  |
| AVAILABLE           | 1,770 SF                                                                                                                                                                                                                                                                                                                                                                                                  |
| Giant Eagle         | 60,400 SF                                                                                                                                                                                                                                                                                                                                                                                                 |
| Studio Wish         | 4,500 SF                                                                                                                                                                                                                                                                                                                                                                                                  |
| Great Clips         | 1,500 SF                                                                                                                                                                                                                                                                                                                                                                                                  |
| Techy               | 1,500 SF                                                                                                                                                                                                                                                                                                                                                                                                  |
| Pearle Vision       | 1,500 SF                                                                                                                                                                                                                                                                                                                                                                                                  |
| Pet Supplies Plus   | 5,811 SF                                                                                                                                                                                                                                                                                                                                                                                                  |
| Panera Bread        | 5,838 SF                                                                                                                                                                                                                                                                                                                                                                                                  |
| Dollar Tree         | 3,000 SF                                                                                                                                                                                                                                                                                                                                                                                                  |
| Dollar Tree         | 5,638 SF                                                                                                                                                                                                                                                                                                                                                                                                  |
| Dollar Tree         | 3,353 SF                                                                                                                                                                                                                                                                                                                                                                                                  |
|                     | -                                                                                                                                                                                                                                                                                                                                                                                                         |
| BUILDING            | 2                                                                                                                                                                                                                                                                                                                                                                                                         |
| Fast Signs          | 2,538 SF                                                                                                                                                                                                                                                                                                                                                                                                  |
| Chiromax            | 3,078 SF                                                                                                                                                                                                                                                                                                                                                                                                  |
| The Onin Group      | 1,400                                                                                                                                                                                                                                                                                                                                                                                                     |
| Beltone             | 1,268 SF                                                                                                                                                                                                                                                                                                                                                                                                  |
|                     | AVAILABLE<br>AVAILABLE<br>Twinsburg Smiles<br>AVAILABLE<br>Ultimate Beginnings<br>Ameriprise<br>AvariLABLE<br>Bright Futures<br>AVAILABLE<br>AVAILABLE<br>AVAILABLE<br>AVAILABLE<br>Colant Eagle<br>Studio Wish<br>Great Clips<br>Techy<br>Pearle Vision<br>Pet Supplies Plus<br>Peares<br>Dollar Tree<br>Dollar Tree<br>Dollar Tree<br>Dollar Tree<br>Dollar Tree<br>Dollar Tree<br>Chiromax<br>Chiromax |