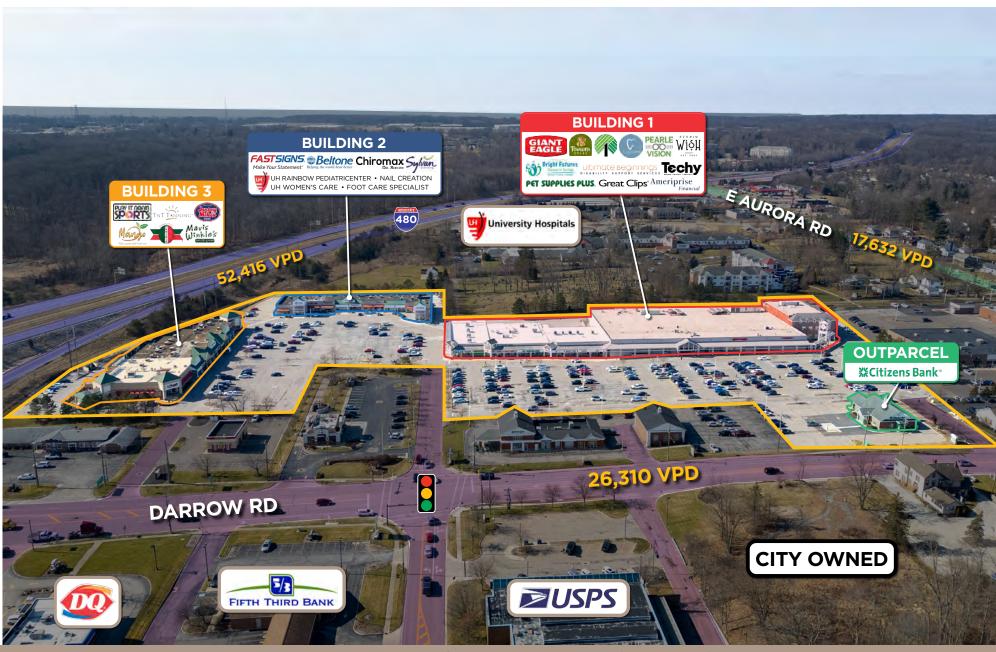

### SITE PLAN

| BUILDING            | <b>.</b>                                                                                                                                                                                                                                                                                                                                                                                                  |
|---------------------|-----------------------------------------------------------------------------------------------------------------------------------------------------------------------------------------------------------------------------------------------------------------------------------------------------------------------------------------------------------------------------------------------------------|
| AVAILABLE           | 967 SF                                                                                                                                                                                                                                                                                                                                                                                                    |
| AVAILABLE           | 1,000 SF                                                                                                                                                                                                                                                                                                                                                                                                  |
| Twinsburg Smiles    | 3,000 SF                                                                                                                                                                                                                                                                                                                                                                                                  |
| AVAILABLE           | 2,403 SF                                                                                                                                                                                                                                                                                                                                                                                                  |
| Ultimate Beginnings | 900 SF                                                                                                                                                                                                                                                                                                                                                                                                    |
| Ameriprise          | 300 SF                                                                                                                                                                                                                                                                                                                                                                                                    |
| AVAILABLE           | 1,882 SF                                                                                                                                                                                                                                                                                                                                                                                                  |
| Bright Futures      | 2,140 SF                                                                                                                                                                                                                                                                                                                                                                                                  |
| AVAILABLE           | 2,392 SF                                                                                                                                                                                                                                                                                                                                                                                                  |
| AVAILABLE           | 1,214 SF                                                                                                                                                                                                                                                                                                                                                                                                  |
| AVAILABLE           | 1,832 SF                                                                                                                                                                                                                                                                                                                                                                                                  |
| AVAILABLE           | 1,770 SF                                                                                                                                                                                                                                                                                                                                                                                                  |
| Giant Eagle         | 60,400 SF                                                                                                                                                                                                                                                                                                                                                                                                 |
| Studio Wish         | 4,500 SF                                                                                                                                                                                                                                                                                                                                                                                                  |
| Great Clips         | 1,500 SF                                                                                                                                                                                                                                                                                                                                                                                                  |
| Techy               | 1,500 SF                                                                                                                                                                                                                                                                                                                                                                                                  |
| Pearle Vision       | 1,500 SF                                                                                                                                                                                                                                                                                                                                                                                                  |
| Pet Supplies Plus   | 5,811 SF                                                                                                                                                                                                                                                                                                                                                                                                  |
| Panera Bread        | 5,838 SF                                                                                                                                                                                                                                                                                                                                                                                                  |
| Dollar Tree         | 3,000 SF                                                                                                                                                                                                                                                                                                                                                                                                  |
| Dollar Tree         | 5,638 SF                                                                                                                                                                                                                                                                                                                                                                                                  |
| Dollar Tree         | 3,353 SF                                                                                                                                                                                                                                                                                                                                                                                                  |
|                     | -                                                                                                                                                                                                                                                                                                                                                                                                         |
| BUILDING            | 2                                                                                                                                                                                                                                                                                                                                                                                                         |
| Fast Signs          | 2,538 SF                                                                                                                                                                                                                                                                                                                                                                                                  |
| Chiromax            | 3,078 SF                                                                                                                                                                                                                                                                                                                                                                                                  |
| The Onin Group      | 1,400                                                                                                                                                                                                                                                                                                                                                                                                     |
| Beltone             | 1,268 SF                                                                                                                                                                                                                                                                                                                                                                                                  |
|                     | AVAILABLE<br>AVAILABLE<br>Twinsburg Smiles<br>AVAILABLE<br>Ultimate Beginnings<br>Ameriprise<br>AvariLABLE<br>Bright Futures<br>AVAILABLE<br>AVAILABLE<br>AVAILABLE<br>AVAILABLE<br>Colant Eagle<br>Studio Wish<br>Great Clips<br>Techy<br>Pearle Vision<br>Pet Supplies Plus<br>Peares<br>Dollar Tree<br>Dollar Tree<br>Dollar Tree<br>Dollar Tree<br>Dollar Tree<br>Dollar Tree<br>Chiromax<br>Chiromax |

BUILDING 1

| 2 | Chiromax               | 3,078 SF |  |  |  |  |  |
|---|------------------------|----------|--|--|--|--|--|
| 3 | The Onin Group         | 1,400    |  |  |  |  |  |
| 4 | Beltone                | 1,268 SF |  |  |  |  |  |
| 5 | Sylvan Learning Center | 2,268 SF |  |  |  |  |  |
| 6 | Nail Creations         | 1,922 SF |  |  |  |  |  |
| 7 | UH Pediatric Center    | 4,222 SF |  |  |  |  |  |
| 8 | Dr. Eric Tranner       | 2,310 SF |  |  |  |  |  |
| 9 | UH Women's Care        | 5,000 SF |  |  |  |  |  |
|   | BUILDING 3             |          |  |  |  |  |  |

| BUILDING 5 |                      |          |  |  |  |  |  |
|------------|----------------------|----------|--|--|--|--|--|
| 1          | Mavis Winkles        | 5,150 SF |  |  |  |  |  |
| 2          | AVAILABLE            | 1,000 SF |  |  |  |  |  |
| 3          | Play It Again Sports | 3,600 SF |  |  |  |  |  |
| 4          | Mango Thai Cuisines  | 3,000 SF |  |  |  |  |  |
| 5          | AVAILABLE            | 1,224 SF |  |  |  |  |  |
| 6          | AVAILABLE            | 1,238 SF |  |  |  |  |  |
| 7          | TNT Tanning          | 2,300 SF |  |  |  |  |  |
| 8          | Jersey Mike's        | 2,006 SF |  |  |  |  |  |
| 9          | AVAILABLE            | 2,155 SF |  |  |  |  |  |
| 10         | Panini's             | 6,750 SF |  |  |  |  |  |
|            |                      |          |  |  |  |  |  |
|            | OUTPARCE             |          |  |  |  |  |  |

| OUTPARCEL       |                        |         |  |  |  |  |
|-----------------|------------------------|---------|--|--|--|--|
| OP              | Citizens Bank 2,200 SF |         |  |  |  |  |
| TOTAL RETAIL SF |                        | 150,878 |  |  |  |  |
| TOTAL OFFICE SF |                        | 14,833  |  |  |  |  |
| TOTAL SF        |                        | 165,711 |  |  |  |  |