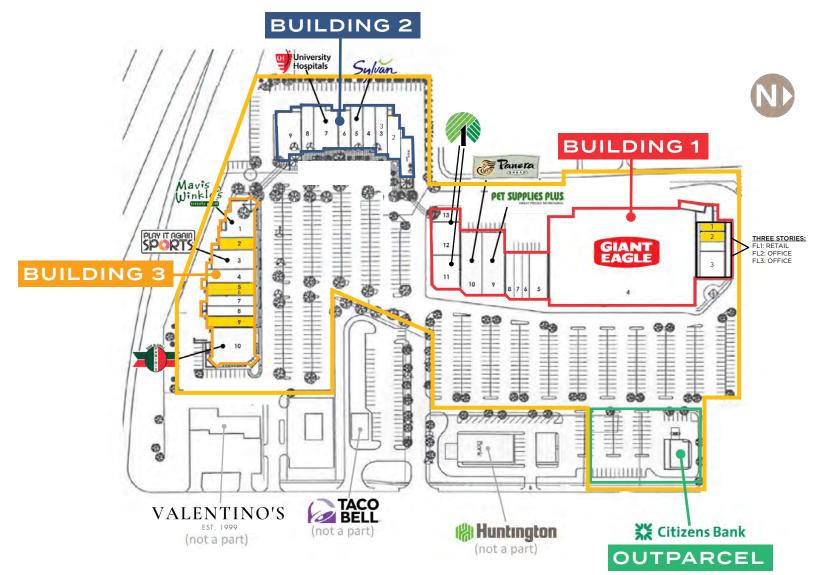

### SITE PLAN

| BUILDING            | <b>.</b>                                                                                                                                                                                                                                                                                                                                                                                                  |
|---------------------|-----------------------------------------------------------------------------------------------------------------------------------------------------------------------------------------------------------------------------------------------------------------------------------------------------------------------------------------------------------------------------------------------------------|
| AVAILABLE           | 967 SF                                                                                                                                                                                                                                                                                                                                                                                                    |
| AVAILABLE           | 1,000 SF                                                                                                                                                                                                                                                                                                                                                                                                  |
| Twinsburg Smiles    | 3,000 SF                                                                                                                                                                                                                                                                                                                                                                                                  |
| AVAILABLE           | 2,403 SF                                                                                                                                                                                                                                                                                                                                                                                                  |
| Ultimate Beginnings | 900 SF                                                                                                                                                                                                                                                                                                                                                                                                    |
| Ameriprise          | 300 SF                                                                                                                                                                                                                                                                                                                                                                                                    |
| AVAILABLE           | 1,882 SF                                                                                                                                                                                                                                                                                                                                                                                                  |
| Bright Futures      | 2,140 SF                                                                                                                                                                                                                                                                                                                                                                                                  |
| AVAILABLE           | 2,392 SF                                                                                                                                                                                                                                                                                                                                                                                                  |
| AVAILABLE           | 1,214 SF                                                                                                                                                                                                                                                                                                                                                                                                  |
| AVAILABLE           | 1,832 SF                                                                                                                                                                                                                                                                                                                                                                                                  |
| AVAILABLE           | 1,770 SF                                                                                                                                                                                                                                                                                                                                                                                                  |
| Giant Eagle         | 60,400 SF                                                                                                                                                                                                                                                                                                                                                                                                 |
| Studio Wish         | 4,500 SF                                                                                                                                                                                                                                                                                                                                                                                                  |
| Great Clips         | 1,500 SF                                                                                                                                                                                                                                                                                                                                                                                                  |
| Techy               | 1,500 SF                                                                                                                                                                                                                                                                                                                                                                                                  |
| Pearle Vision       | 1,500 SF                                                                                                                                                                                                                                                                                                                                                                                                  |
| Pet Supplies Plus   | 5,811 SF                                                                                                                                                                                                                                                                                                                                                                                                  |
| Panera Bread        | 5,838 SF                                                                                                                                                                                                                                                                                                                                                                                                  |
| Dollar Tree         | 3,000 SF                                                                                                                                                                                                                                                                                                                                                                                                  |
| Dollar Tree         | 5,638 SF                                                                                                                                                                                                                                                                                                                                                                                                  |
| Dollar Tree         | 3,353 SF                                                                                                                                                                                                                                                                                                                                                                                                  |
|                     | -                                                                                                                                                                                                                                                                                                                                                                                                         |
| BUILDING            | 2                                                                                                                                                                                                                                                                                                                                                                                                         |
| Fast Signs          | 2,538 SF                                                                                                                                                                                                                                                                                                                                                                                                  |
| Chiromax            | 3,078 SF                                                                                                                                                                                                                                                                                                                                                                                                  |
| The Onin Group      | 1,400                                                                                                                                                                                                                                                                                                                                                                                                     |
| Beltone             | 1,268 SF                                                                                                                                                                                                                                                                                                                                                                                                  |
|                     | AVAILABLE<br>AVAILABLE<br>Twinsburg Smiles<br>AVAILABLE<br>Ultimate Beginnings<br>Ameriprise<br>AvariLABLE<br>Bright Futures<br>AVAILABLE<br>AVAILABLE<br>AVAILABLE<br>AVAILABLE<br>Colant Eagle<br>Studio Wish<br>Great Clips<br>Techy<br>Pearle Vision<br>Pet Supplies Plus<br>Peares<br>Dollar Tree<br>Dollar Tree<br>Dollar Tree<br>Dollar Tree<br>Dollar Tree<br>Dollar Tree<br>Chiromax<br>Chiromax |

BUILDING 1

| 2 | Chiromax               | 3,078 SF |  |  |  |  |  |
|---|------------------------|----------|--|--|--|--|--|
| 3 | The Onin Group         | 1,400    |  |  |  |  |  |
| 4 | Beltone                | 1,268 SF |  |  |  |  |  |
| 5 | Sylvan Learning Center | 2,268 SF |  |  |  |  |  |
| 6 | Nail Creations         | 1,922 SF |  |  |  |  |  |
| 7 | UH Pediatric Center    | 4,222 SF |  |  |  |  |  |
| 8 | Dr. Eric Tranner       | 2,310 SF |  |  |  |  |  |
| 9 | UH Women's Care        | 5,000 SF |  |  |  |  |  |
|   | BUILDING 3             |          |  |  |  |  |  |

| BUILDING 5 |                      |          |  |  |  |  |  |
|------------|----------------------|----------|--|--|--|--|--|
| 1          | Mavis Winkles        | 5,150 SF |  |  |  |  |  |
| 2          | AVAILABLE            | 1,000 SF |  |  |  |  |  |
| 3          | Play It Again Sports | 3,600 SF |  |  |  |  |  |
| 4          | Mango Thai Cuisines  | 3,000 SF |  |  |  |  |  |
| 5          | AVAILABLE            | 1,224 SF |  |  |  |  |  |
| 6          | AVAILABLE            | 1,238 SF |  |  |  |  |  |
| 7          | TNT Tanning          | 2,300 SF |  |  |  |  |  |
| 8          | Jersey Mike's        | 2,006 SF |  |  |  |  |  |
| 9          | AVAILABLE            | 2,155 SF |  |  |  |  |  |
| 10         | Panini's             | 6,750 SF |  |  |  |  |  |
|            |                      |          |  |  |  |  |  |
|            | OUTPARCE             |          |  |  |  |  |  |

| OUTPARCEL       |                        |         |  |  |  |  |
|-----------------|------------------------|---------|--|--|--|--|
| OP              | Citizens Bank 2,200 SF |         |  |  |  |  |
| TOTAL RETAIL SF |                        | 150,878 |  |  |  |  |
| TOTAL OFFICE SF |                        | 14,833  |  |  |  |  |
| TOTAL SF        |                        | 165,711 |  |  |  |  |