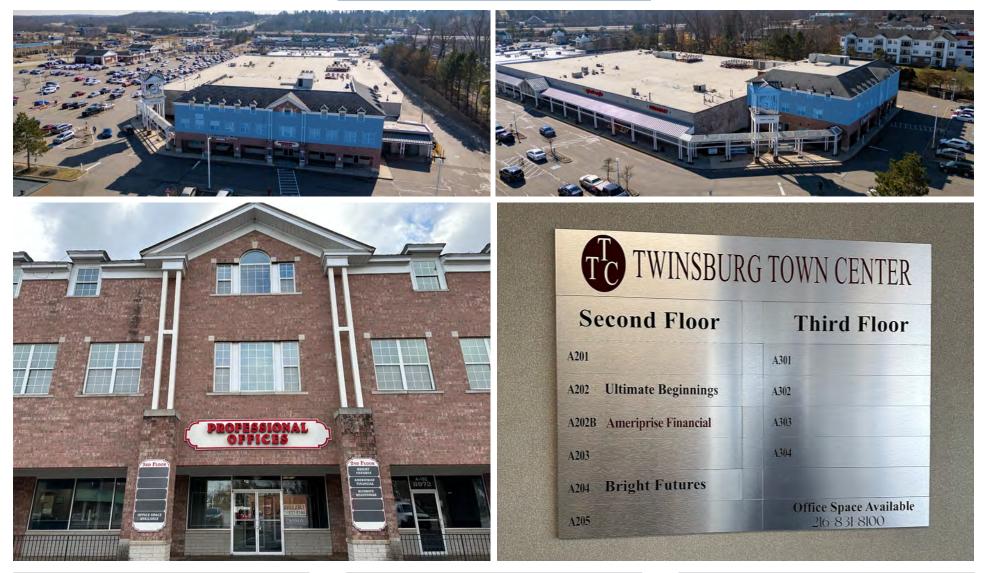

#### **PROPERTY AERIAL**

#### OFFICE SPACE

### OFFICE SPACE AVAILABLE

| A201 AVAILABLE | 2,403 SF | A301 | AVAILABLE | 2,392 SF | A303 | AVAILABLE | 1,832 SF |
|----------------|----------|------|-----------|----------|------|-----------|----------|
| A203 AVAILABLE | 1,882 SF | A302 | AVAILABLE | 1,214 SF | A304 | AVAILABLE | 1,770 SF |