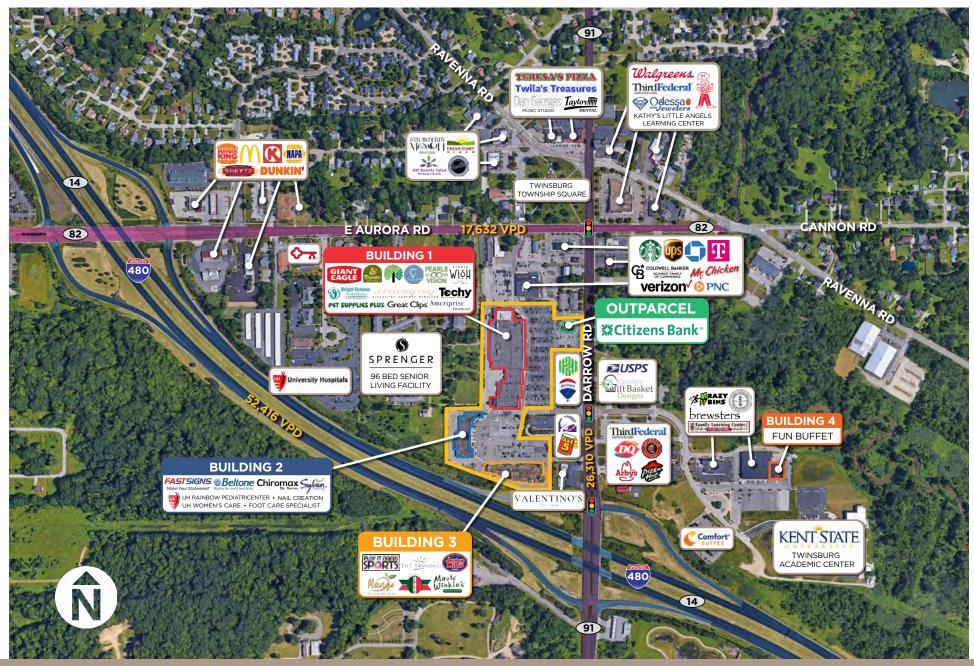

### SITE PLAN

| BUILDING            | <b>.</b>                                                                                                                                                                                                                                                                                                                                                                                                  |
|---------------------|-----------------------------------------------------------------------------------------------------------------------------------------------------------------------------------------------------------------------------------------------------------------------------------------------------------------------------------------------------------------------------------------------------------|
| AVAILABLE           | 967 SF                                                                                                                                                                                                                                                                                                                                                                                                    |
| AVAILABLE           | 1,000 SF                                                                                                                                                                                                                                                                                                                                                                                                  |
| Twinsburg Smiles    | 3,000 SF                                                                                                                                                                                                                                                                                                                                                                                                  |
| AVAILABLE           | 2,403 SF                                                                                                                                                                                                                                                                                                                                                                                                  |
| Ultimate Beginnings | 900 SF                                                                                                                                                                                                                                                                                                                                                                                                    |
| Ameriprise          | 300 SF                                                                                                                                                                                                                                                                                                                                                                                                    |
| AVAILABLE           | 1,882 SF                                                                                                                                                                                                                                                                                                                                                                                                  |
| Bright Futures      | 2,140 SF                                                                                                                                                                                                                                                                                                                                                                                                  |
| AVAILABLE           | 2,392 SF                                                                                                                                                                                                                                                                                                                                                                                                  |
| AVAILABLE           | 1,214 SF                                                                                                                                                                                                                                                                                                                                                                                                  |
| AVAILABLE           | 1,832 SF                                                                                                                                                                                                                                                                                                                                                                                                  |
| AVAILABLE           | 1,770 SF                                                                                                                                                                                                                                                                                                                                                                                                  |
| Giant Eagle         | 60,400 SF                                                                                                                                                                                                                                                                                                                                                                                                 |
| Studio Wish         | 4,500 SF                                                                                                                                                                                                                                                                                                                                                                                                  |
| Great Clips         | 1,500 SF                                                                                                                                                                                                                                                                                                                                                                                                  |
| Techy               | 1,500 SF                                                                                                                                                                                                                                                                                                                                                                                                  |
| Pearle Vision       | 1,500 SF                                                                                                                                                                                                                                                                                                                                                                                                  |
| Pet Supplies Plus   | 5,811 SF                                                                                                                                                                                                                                                                                                                                                                                                  |
| Panera Bread        | 5,838 SF                                                                                                                                                                                                                                                                                                                                                                                                  |
| Dollar Tree         | 3,000 SF                                                                                                                                                                                                                                                                                                                                                                                                  |
| Dollar Tree         | 5,638 SF                                                                                                                                                                                                                                                                                                                                                                                                  |
| Dollar Tree         | 3,353 SF                                                                                                                                                                                                                                                                                                                                                                                                  |
|                     | -                                                                                                                                                                                                                                                                                                                                                                                                         |
| BUILDING            | 2                                                                                                                                                                                                                                                                                                                                                                                                         |
| Fast Signs          | 2,538 SF                                                                                                                                                                                                                                                                                                                                                                                                  |
| Chiromax            | 3,078 SF                                                                                                                                                                                                                                                                                                                                                                                                  |
| The Onin Group      | 1,400                                                                                                                                                                                                                                                                                                                                                                                                     |
| Beltone             | 1,268 SF                                                                                                                                                                                                                                                                                                                                                                                                  |
|                     | AVAILABLE<br>AVAILABLE<br>Twinsburg Smiles<br>AVAILABLE<br>Ultimate Beginnings<br>Ameriprise<br>AvariLABLE<br>Bright Futures<br>AVAILABLE<br>AVAILABLE<br>AVAILABLE<br>AVAILABLE<br>Colant Eagle<br>Studio Wish<br>Great Clips<br>Techy<br>Pearle Vision<br>Pet Supplies Plus<br>Peares<br>Dollar Tree<br>Dollar Tree<br>Dollar Tree<br>Dollar Tree<br>Dollar Tree<br>Dollar Tree<br>Chiromax<br>Chiromax |

BUILDING 1

| 2 | Chiromax               | 3,078 SF |  |  |  |  |  |
|---|------------------------|----------|--|--|--|--|--|
| 3 | The Onin Group         | 1,400    |  |  |  |  |  |
| 4 | Beltone                | 1,268 SF |  |  |  |  |  |
| 5 | Sylvan Learning Center | 2,268 SF |  |  |  |  |  |
| 6 | Nail Creations         | 1,922 SF |  |  |  |  |  |
| 7 | UH Pediatric Center    | 4,222 SF |  |  |  |  |  |
| 8 | Dr. Eric Tranner       | 2,310 SF |  |  |  |  |  |
| 9 | UH Women's Care        | 5,000 SF |  |  |  |  |  |
|   | BUILDING 3             |          |  |  |  |  |  |

| BUILDING 5 |                      |          |  |  |  |  |  |
|------------|----------------------|----------|--|--|--|--|--|
| 1          | Mavis Winkles        | 5,150 SF |  |  |  |  |  |
| 2          | AVAILABLE            | 1,000 SF |  |  |  |  |  |
| 3          | Play It Again Sports | 3,600 SF |  |  |  |  |  |
| 4          | Mango Thai Cuisines  | 3,000 SF |  |  |  |  |  |
| 5          | AVAILABLE            | 1,224 SF |  |  |  |  |  |
| 6          | AVAILABLE            | 1,238 SF |  |  |  |  |  |
| 7          | TNT Tanning          | 2,300 SF |  |  |  |  |  |
| 8          | Jersey Mike's        | 2,006 SF |  |  |  |  |  |
| 9          | AVAILABLE            | 2,155 SF |  |  |  |  |  |
| 10         | Panini's             | 6,750 SF |  |  |  |  |  |
|            |                      |          |  |  |  |  |  |
|            | OUTPARCE             |          |  |  |  |  |  |

| OUTPARCEL       |                        |         |  |  |  |  |
|-----------------|------------------------|---------|--|--|--|--|
| OP              | Citizens Bank 2,200 SF |         |  |  |  |  |
| TOTAL RETAIL SF |                        | 150,878 |  |  |  |  |
| TOTAL OFFICE SF |                        | 14,833  |  |  |  |  |
| TOTAL SF        |                        | 165,711 |  |  |  |  |