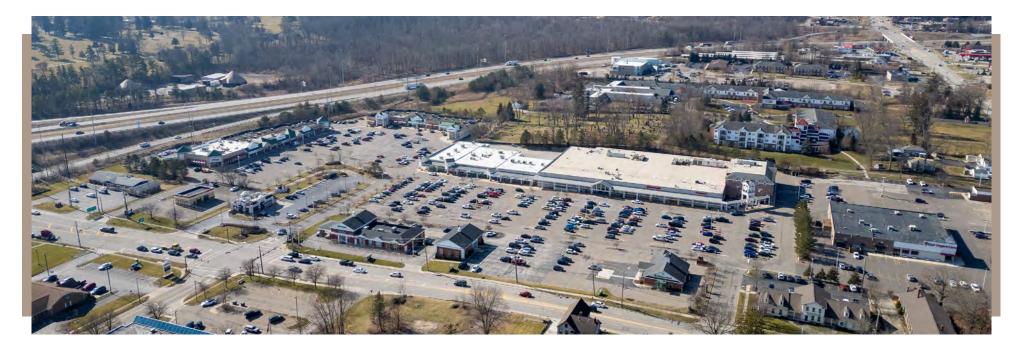

| 1 MILE   | 3 MILE    | 5 MILE    |
|--------------------------------------------|----------|-----------|-----------|
| 2023 Estimate                              | 2,365    | 32,399    | 86,637    |
| 2028 Projection                            | 2,652    | 32,987    | 87,407    |
| BUSINESS                                   | 1 MILE   | 3 MILE    | 5 MILE    |
| 2023 Estimated<br>Total Businesses         | 280      | 1,402     | 3,941     |
| 2023 Estimated<br>Total Employees          | 3,785    | 19,205    | 55,153    |
| INCOME                                     | 1 MILE   | 3 MILE    | 5 MILE    |
| 2023 Estimated<br>Average Household Income | \$94,281 | \$162,831 | \$159,502 |
| 2023 Estimated Median<br>Household Income  | \$64,382 | \$111,291 | \$114,823 |



#### **PROPERTY AERIAL**



### SITE PLAN



| BUILDING            | <b>.</b>                                                                                                                                                                                                                                                                                                                                                                                                  |
|---------------------|----------------------------------------------------------------------------------------------------------------------------------------------------------------------------------------------------------------------------------------------------------------------------------------------------------------------