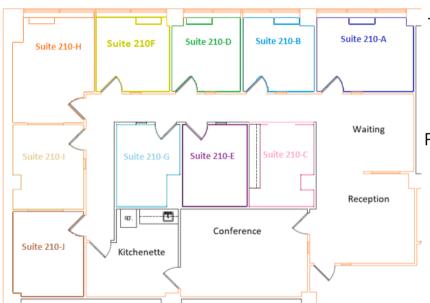

## Single Suites - 1 year lease:

Suite 210B\* - 110 SF - \$900/mo Suite 210C - 101 SF - \$800/mo

(Other lease options available)