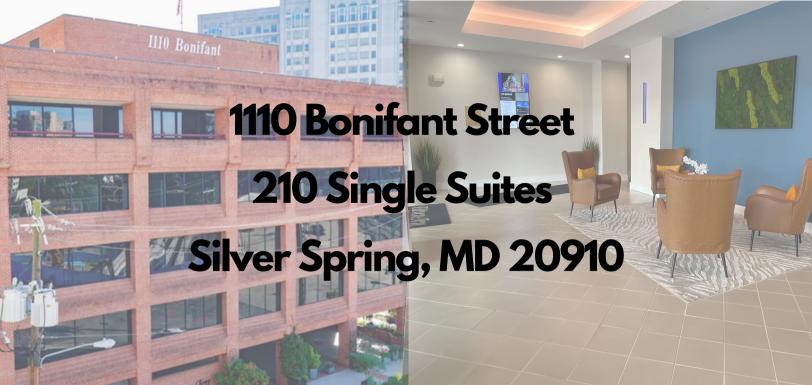

50 garage spaces

0.1 miles to Sarbanes Transit Center

Class B Property

East-West Highway, 495, and US 29

This well-maintained 5 story building has a renovated lobby with directory and two elevators.

Units are about 100 sq ft.

Offering at a one-year lease.

Full service lease – All utilities are included.

Shared waiting/reception room (non-managed), conference room and kitchenette. Lessee must submit an application, first month's rent, security deposit, and signed personal guaranty

## Single Suites - 1 year lease:

Suite 210B\* - 110 SF - \$900/mo Suite 210C - 101 SF - \$800/mo

(Other lease options available)