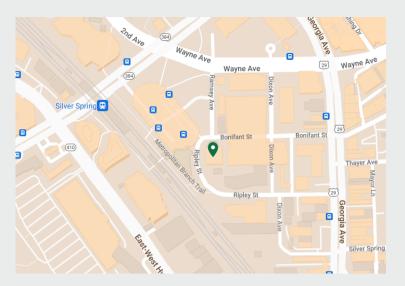

## **Downtown Silver Spring Location:**

1110 Bonifant is located at the corner of
Bonifant and Ramsey Ave; adjacent to the
Sarbanes Transit Center serving both MARC,
Metro-Red and soon to be Purple line
customers. Travel to and from the office for
Employees and visitors is easily accessible
and centrally located to all three regional
airports. Walking distance to over 30
restaurants located in the heart of the newly
redeveloped downtown area of Silver Spring.