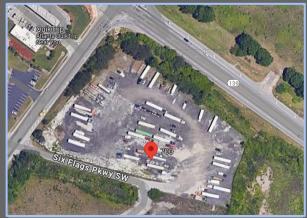

## PROPERTY SUMMARY

Right off Fulton Industrial Blvd, our lot is only minutes from access to I-20 and 285 makes this this location ideal for truck parking. The property is graveled, lit, and fully-fenced. Minutes away from prime transportation corridors (I-75, I-85, I-20, & I-285)

# Highlights

- HI (Heavy Industrial)
- Unito 4 Acres Available
- Fenced

- 11 miles from Downtown ATL
- 14 miles from airport

DAN MURPHY Real Estate Manager industrialoutdoorstorage@gmail.com ©Industrial Outdoor Storage Group, LLC M: 770-648-4368 471 S Cemetery St, Norcross, GA 30071