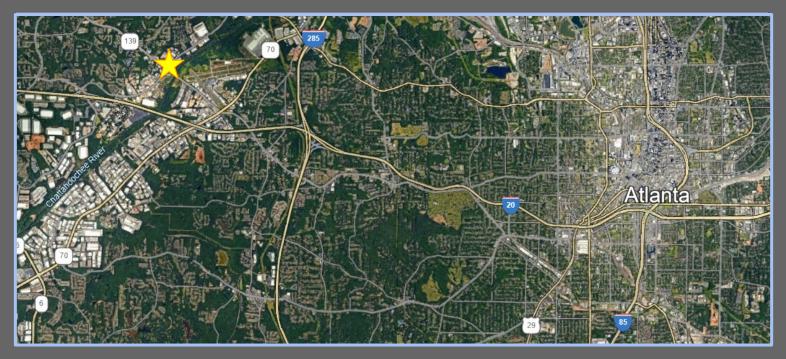

### 700 Lee Industrial Blvd SE Austell, GA 30168

## PROPERTY SUMMARY

Right off Fulton Industrial Blvd, our lot is only minutes from access to I-20 and 285 makes this this location ideal for truck parking. The property is graveled, lit, and fully-fenced. Minutes away from prime transportation corridors (I-75, I-85, I-20, & I-285)