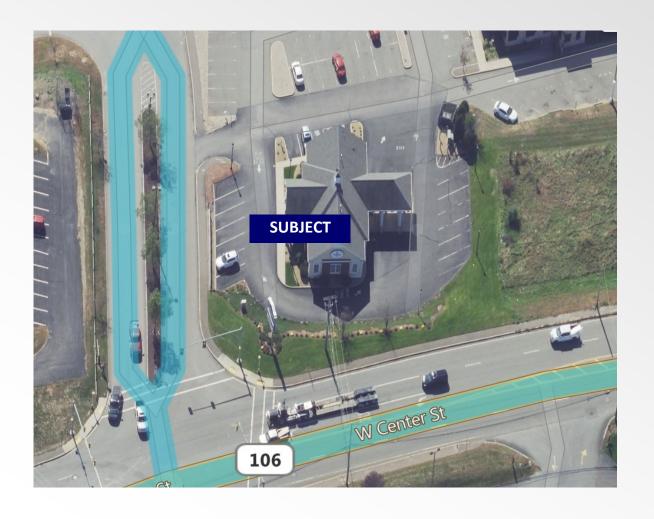

#### ±2,900 SF Stand Alone Retail Building | OR Development Opportunity

728 W Center Street, Bridgewater, Mass. 781.551.8888

FOR LEASE: ±2,900 SF

# Price Negotiable

±0.61 Acre Retail Pad Site

- In Front of Lowe's at Signalized Intersection
- Immediately Off Route 24 and with Prominent visibility on Route 106
- Average HHI within 2 Mile Radius: \$109,903
- Great Location for a QSR, Medical / Urgent Care,
   Financial Services or other Name Brand Operators
- High Traffic Count, High Visibility, Prime Location—
   Join other Name Brands like Lowe's today!

## 728 W Center Street | Prime Retail Location

Bridgewater, Mass. 781.551.8888