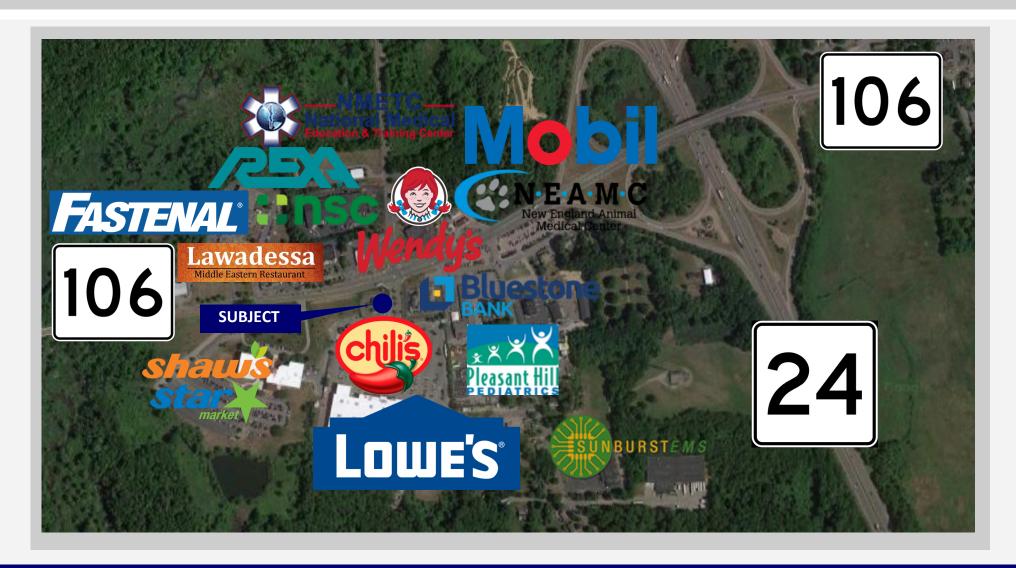

#### ±2,900 SF Stand Alone Retail Building | OR Development Opportunity

728 W Center Street, Bridgewater, Mass. 781.551.8888

FOR LEASE: ±2,900 SF

# Price Negotiable

±0.61 Acre Retail Pad Site

- In Front of Lowe's at Signalized Intersection
- Immediately Off Route 24 and with Prominent visibility on Route 106
- Average HHI within 2 Mile Radius: \$109,903
- Great Location for a QSR, Medical / Urgent Care,
   Financial Services or other Name Brand Operators
- High Traffic Count, High Visibility, Prime Location—
   Join other Name Brands like Lowe's today!

## 728 W Center Street | Prime Retail Location

Bridgewater, Mass. 781.551.8888