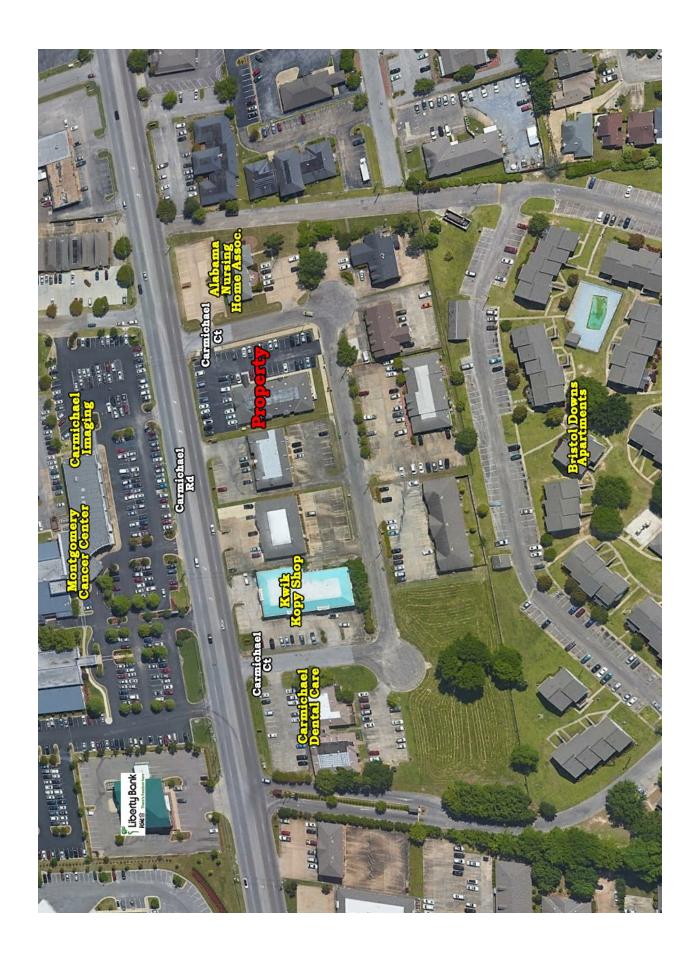

THIS MEDICAL OFFICE BUILDING HAS IT ALL! Sixteen (16) exam rooms, five (5) doctors offices, two (2) nurses stations, lab, x-ray room (lead-lined walls), two (2) waiting rooms, two (2) treatment rooms, large business office, new flooring, 25,000 kW generator, 56 parking spaces. Upstairs there is additional office space, conference room, kitchen and storage. Conveniently located off I-85 at Exits 4 and 6. Call Lee Meriwether, CCIM, for more information at (334) 398-1808.