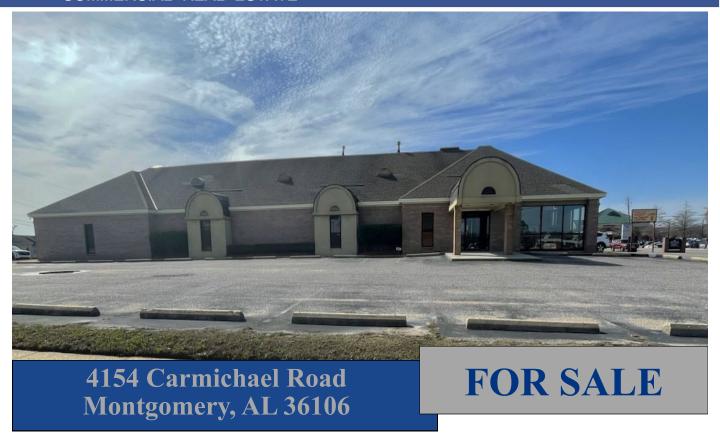

## COMMERCIAL REAL ESTATE

Sale Price: \$1,180,000.00
 Building Size: ± 8,174 S.F.
 Land Size: + 28,350 S.F.

Zoning: B-2

Parking: 56 Parking Spaces

Best Use: Medical Office

Accessibility: ExcellentPossession: ImmediateListing Type: Exclusive

THIS MEDICAL OFFICE BUILDING HAS IT ALL! Sixteen (16) exam rooms, five (5) doctors offices, two (2) nurses stations, lab, x-ray room (lead-lined walls), two (2) waiting rooms, two (2) treatment rooms, large business office, new flooring, 25,000 kW generator, 56 parking spaces. Upstairs there is additional office space, conference room, kitchen and storage. Conveniently located off I-85 at Exits 4 and 6. Call Lee Meriwether, CCIM, for more information at (334) 398-1808.