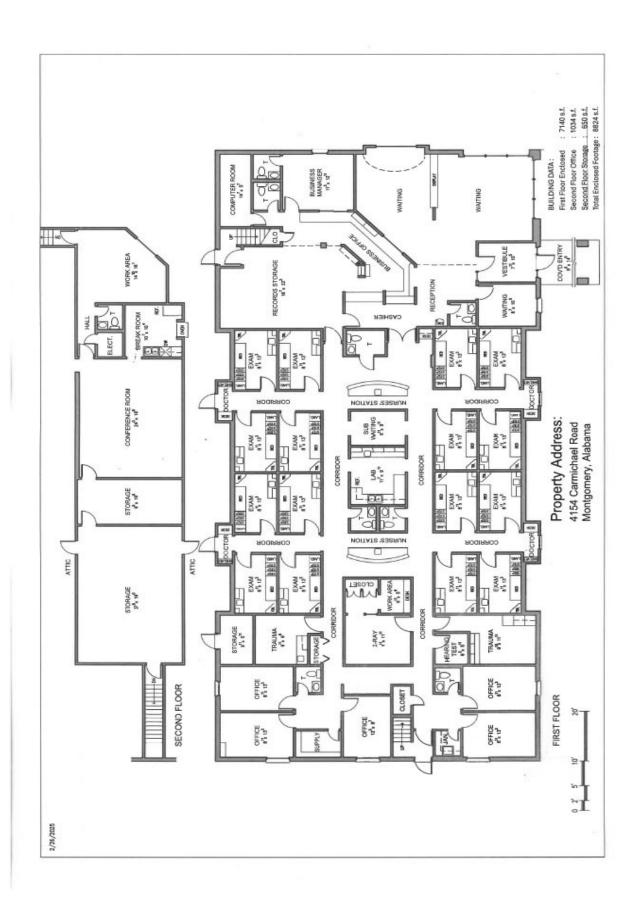

THIS MEDICAL OFFICE BUILDING HAS IT ALL! Sixteen (16) exam rooms, five (5) doctors offices, two (2) nurses stations, lab, x-ray room (lead-lined walls), two (2) waiting rooms, two (2) treatment rooms, large business office, new flooring, 25,000 kW generator, 56 parking spaces. Upstairs there is additional office space, conference room, kitchen and storage. Conveniently located off I-85 at Exits 4 and 6. Call Lee Meriwether, CCIM, for more information at (334) 398-1808.