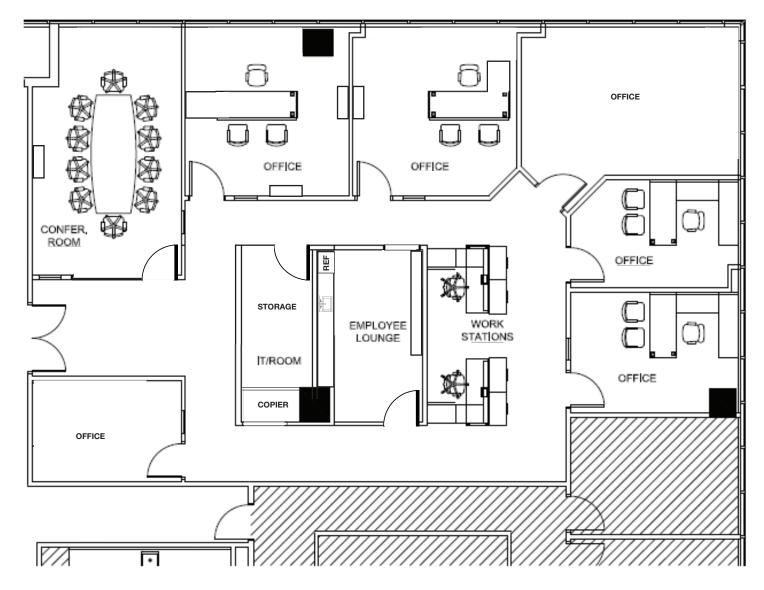

## Floor Plan

255 Alhambra Circle, Suite 1160 | Coral Gables, FL 33134

± 2,915 RSF

The above floor plan is a graphic representation of the configuration of the space. It may not be 100% accurate