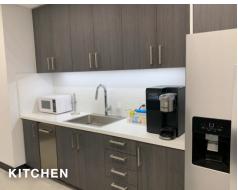

## **Property Features**

- Ideal for professional services, law, accounting, financial services
- Newly renovated common areas
- Conference center and fitness facility
- Ground floor full service bank and restaurant
- One block to Giralda Plaza restaurant row
- Corner location with a lot of natural light
- Top end furniture available
- Five (5) private offices
- The suite was remodeled in 2023