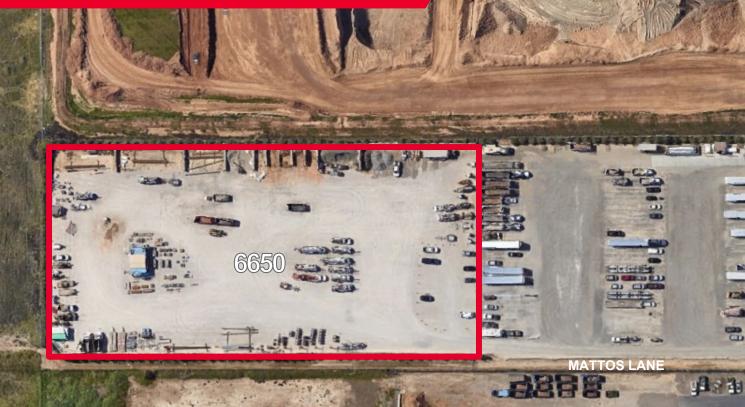

## 6650 MATTOS LANE Sacramento, CA

AddressSite SizeLease Rate6650 Mattos Ln.±4 AC\$26,136 per month<br/>(\$0.15 psf with all<br/>features included)

Located just 10 minutes south of Hwy 50, the Mattos Lane property offers a 4-acre pure lay-down yard for lease. The property is fully fenced and gated with compacted graveled yard.