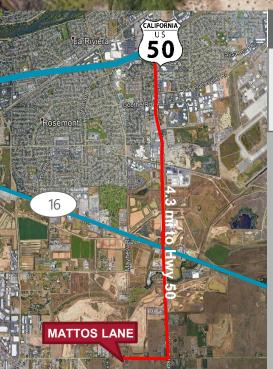

## 6650 MATTOS LANE Sacramento, CA

AddressSite SizeLease Rate6650 Mattos Ln.±4 AC\$26,136 per month<br/>(\$0.15 psf with all<br/>features included)

Located just 10 minutes south of Hwy 50, the Mattos Lane property offers a 4-acre pure lay-down yard for lease. The property is fully fenced and gated with compacted graveled yard.