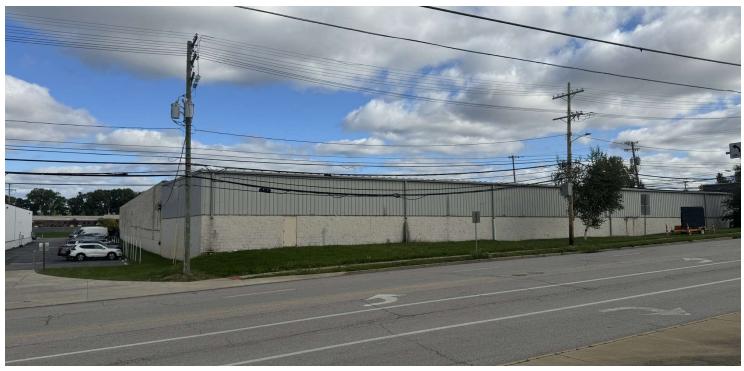

### **PROPERTY OVERVIEW**

71,250 SF industrial building in Garfield Heights, just one minute from Interstate 480/Transportation Blvd. Ideal for warehouse and manufacturing, with additions in 1988 and 1993. Offering functional space, a prime location, and competitive pricing.

#### **PROPERTY HIGHLIGHTS**

- Spacious 71,250 SF industrial building
- 2,675 SF of office space
- Built in 1966 with additions in 1988 and 1993
- 17'8" Clear Height in main warehouse
- Versatile space for manufacturing and industrial operations
- Strategic location in Garfield Heights area and just one minute from I-480/Transportation Blvd.
- 6 Loading Docks and 1 Grade Level Door
- Main warehouse is sprinkled, additions are non-spinkled
- Well-suited for various industrial and manufacturing uses