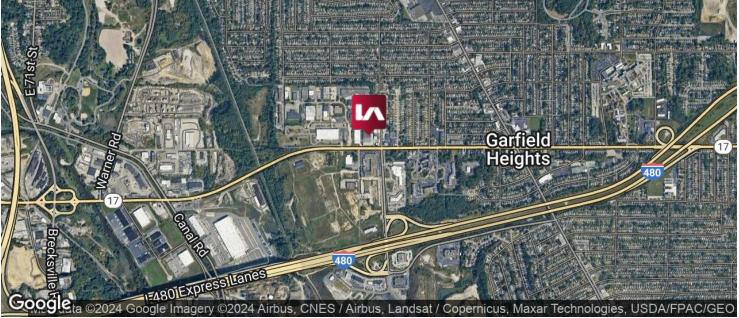

### **PROPERTY OVERVIEW**

71,250 SF industrial building in Garfield Heights, just one minute from Interstate 480/Transportation Blvd. Ideal for warehouse and manufacturing, with additions in 1988 and 1993. Offering functional space, a prime location, and competitive pricing.