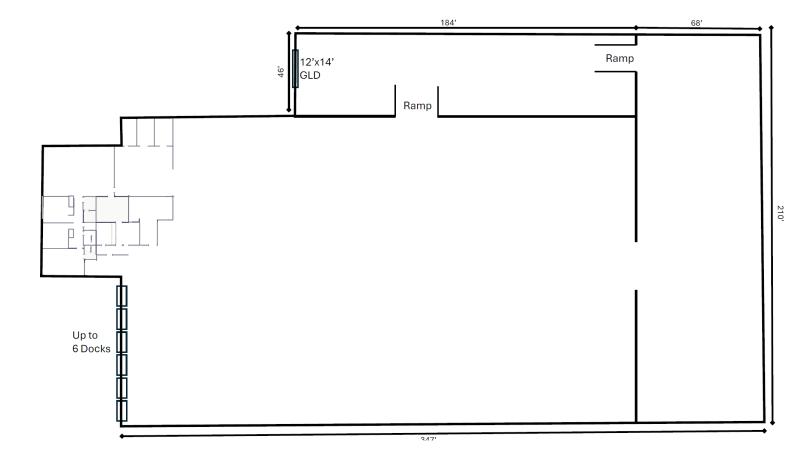

### **OFFERING SUMMARY**

| Sale Price:    | \$3,000,000 |
|----------------|-------------|
| Building Size: | 71,250 SF   |
| Lot Size:      | 2.203 Acres |
| Price / SF:    | \$42.11     |
| Year Built:    | 1966        |
| Renovated:     | 1993        |
|                |             |

#### **PROPERTY HIGHLIGHTS**

- Spacious 71,250 SF industrial building
- 2,675 SF of office space
- Built in 1966 with additions in 1988 and 1993
- 17'8" Clear Height in main warehouse
- Versatile space for manufacturing and industrial operations
- Strategic location in Garfield Heights area and just one minute from I-480/Transportation Blvd.
- 6 Loading Docks and 1 Grade Level Door
- Main warehouse is sprinkled, additions are non-spinkled
- Well-suited for various industrial and manufacturing uses