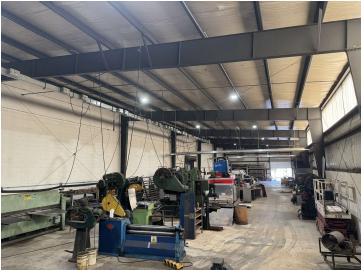

### **PROPERTY OVERVIEW**

71,250 SF industrial building in Garfield Heights, just one minute from Interstate 480/Transportation Blvd. Ideal for warehouse and manufacturing, with additions in 1988 and 1993. Offering functional space, a prime location, and competitive pricing.

#### **PROPERTY HIGHLIGHTS**

- Spacious 71,250 SF industrial building
- 2,675 SF of office space
- Built in 1966 with additions in 1988 and 1993
- 17'8" Clear Height in main warehouse
- Versatile space for manufacturing and industrial operations
- Strategic location in Garfield Heights area and just one minute from I-480/Transportation Blvd.
- 6 Loading Docks and 1 Grade Level Door
- Main warehouse is sprinkled, additions are non-spinkled
- Well-suited for various industrial and manufacturing uses