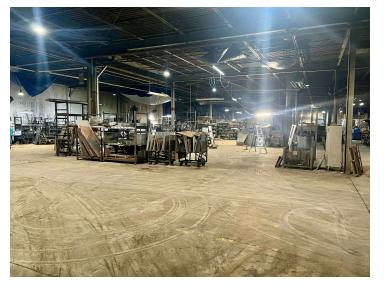

#### **PROPERTY HIGHLIGHTS**

- Spacious 71,250 SF industrial building
- 2,675 SF of office space
- Built in 1966 with additions in 1988 and 1993
- 17'8" Clear Height in main warehouse
- Versatile space for manufacturing and industrial operations
- Strategic location in Garfield Heights area and just one minute from I-480/Transportation Blvd.
- 6 Loading Docks and 1 Grade Level Door
- Main warehouse is sprinkled, additions are non-spinkled
- Well-suited for various industrial and manufacturing uses