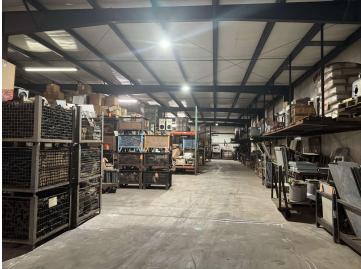

#### **PROPERTY HIGHLIGHTS**

- Spacious 71,250 SF industrial building
- 2,675 SF of office space
- Built in 1966 with additions in 1988 and 1993
- 17'8" Clear Height in main warehouse
- Versatile space for manufacturing and industrial operations
- Strategic location in Garfield Heights area and just one minute from I-480/Transportation Blvd.
- 6 Loading Docks and 1 Grade Level Door
- Main warehouse is sprinkled, additions are non-spinkled
- Well-suited for various industrial and manufacturing uses