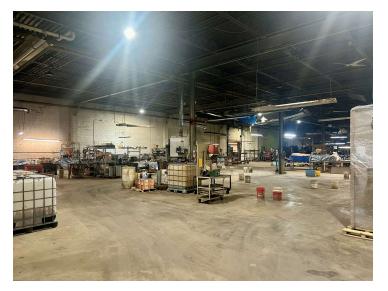

#### **PROPERTY HIGHLIGHTS**

- Spacious 71,250 SF industrial building
- 2,675 SF of office space
- Built in 1966 with additions in 1988 and 1993
- 17'8" Clear Height in main warehouse
- Versatile space for manufacturing and industrial operations
- Strategic location in Garfield Heights area and just one minute from I-480/Transportation Blvd.
- 6 Loading Docks and 1 Grade Level Door
- Main warehouse is sprinkled, additions are non-spinkled
- Well-suited for various industrial and manufacturing uses