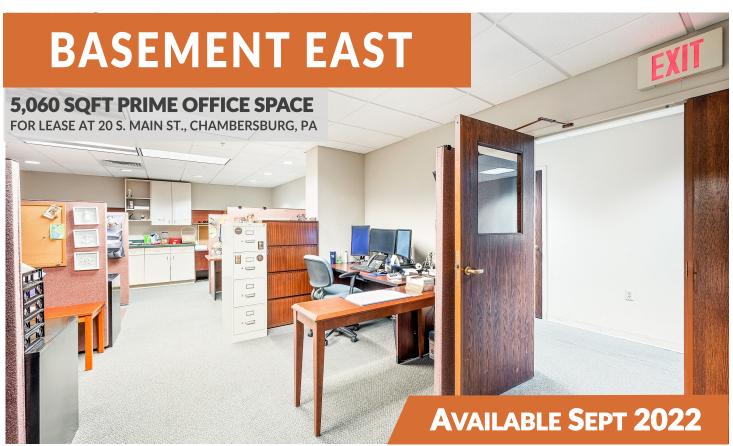

#### DOWNTOWN VISIBILITY | ALL PUBLIC UTILITIES | AMPLE PRIVATE PARKING

- Variety of professional office spaces available in the heart of downtown Chambersburg
- Class A office suites located in a HUBZone
- All public utilities with ample onsite private parking
- Suites available overlooking the historic Memorial Square and new Franklin County Judicial Center
- Available September 2022. For lease rates and details contact South Main Ventures, 717-264-7101.
- Property Overview: <a href="https://bit.ly/3LSkmGV">https://bit.ly/3LSkmGV</a>
- 360 Virtual Tours & Photos: <a href="https://sites.csgphotos.com/Chambersburg">https://sites.csgphotos.com/Chambersburg</a>

https://sites.csgphotos.com/Chambersburg

GROSS INTERNAL AREA FLOOR 1: 5064 sq. ft TOTAL: 5064 sq. ft

SIZES AND DIMENSIONS ARE APPROXIMATE, ACTUAL MAY VARY.