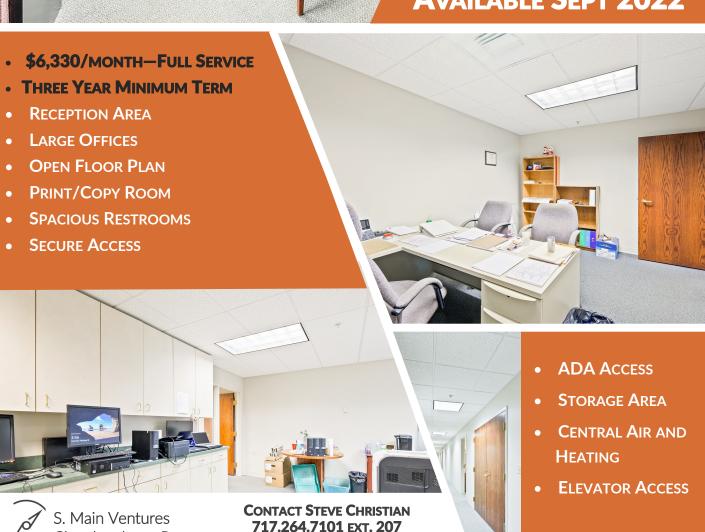

#### DOWNTOWN VISIBILITY | ALL PUBLIC UTILITIES | AMPLE PRIVATE PARKING

- Variety of professional office spaces available in the heart of downtown Chambersburg
- Class A office suites located in a HUBZone
- All public utilities with ample onsite private parking
- Suites available overlooking the historic Memorial Square and new Franklin County Judicial Center
- Available September 2022. For lease rates and details contact South Main Ventures, 717-264-7101.
- Property Overview: <a href="https://bit.ly/3LSkmGV">https://bit.ly/3LSkmGV</a>
- 360 Virtual Tours & Photos: <a href="https://sites.csgphotos.com/Chambersburg">https://sites.csgphotos.com/Chambersburg</a>

#### **ADDITIONAL PROPERTY DETAILS**

- LOCATED WITHIN
  CHAMBERSBURG BOROUGH
- AMPLE PRIVATE PARKING
- 1 MILE TO I-81 FROM PA EXIT 14
- HIGH VISIBILITY ALONG
  ROUTE 11, DOWNTOWN
- CLOSE PROXIMITY TO DINING & SHOPPING