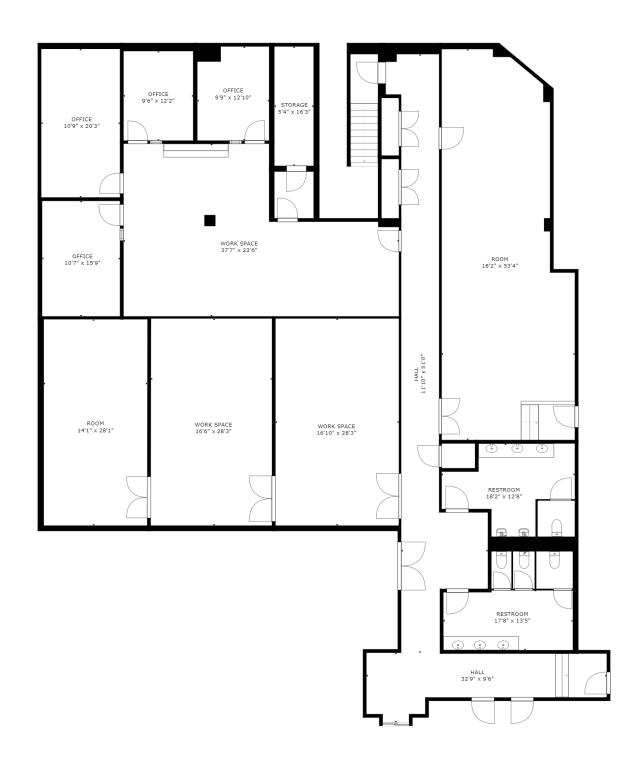

https://sites.csgphotos.com/Chambersburg

GROSS INTERNAL AREA FLOOR 1: 5064 sq. ft TOTAL: 5064 sq. ft

SIZES AND DIMENSIONS ARE APPROXIMATE, ACTUAL MAY VARY.