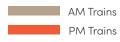

#### NORTHBOUND WEEKDAYS

5:30, 6:05, 7:13, 7:37, 8:13, 8:37, 9:13,9:42, 10:15, 10:48, 11:15, 12:10, 1:10, 2:10, 3:15, 3:38, 4:07, 4:53, 5:17, 5:55, 6:17, 6:53, 7:17, 7:37, 7:50, 8:30, 9:30, 10:30, 11:30

#### SOUTHBOUND WEEKDAYS

5:23, 5:53, 6:33, 6:52, 7:40, 7:52, 8:40, 8:52, 9:35, 9:59, 10:35, 11:35, 12:35, 1:35, 2:35, 2:59, 3:35, 3:59, 4:38, 5:00, 5:39, 6:00, 6:39, 7:00, 7:58, 9:08, 10:08, 11:08, 12:29