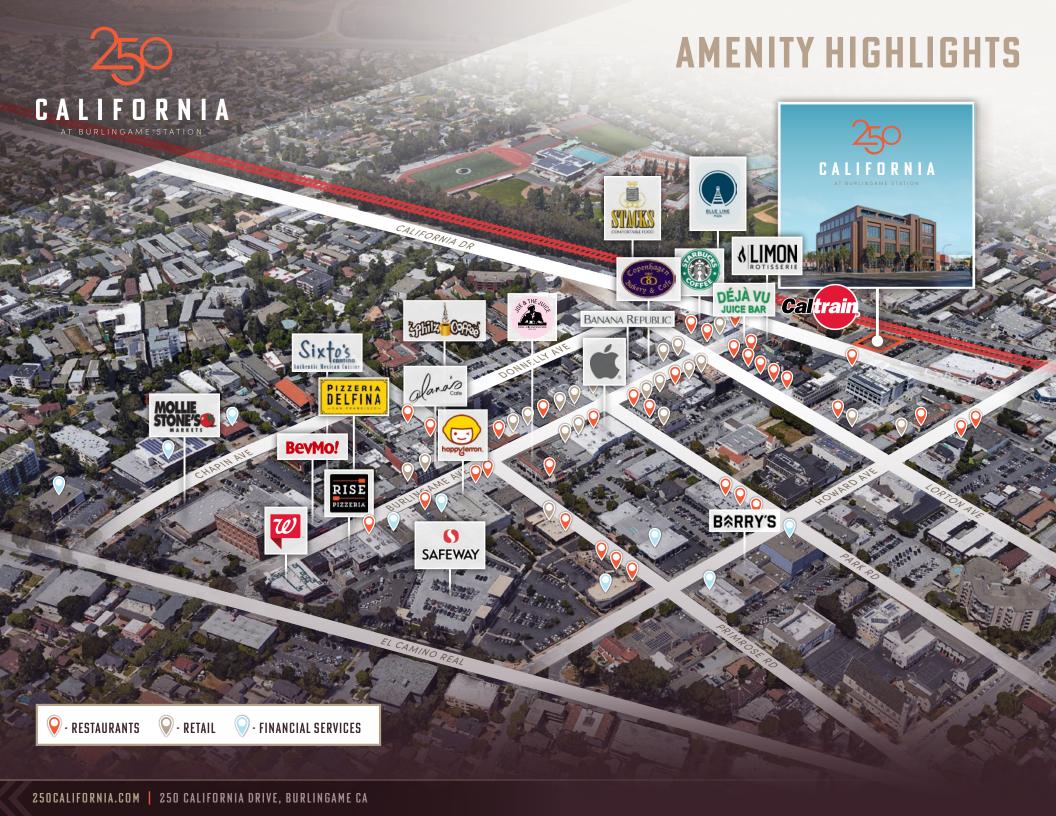

### **WALKER'S PARADISE**

Walking distance to numerous restaurants, shopping and service amenities.

www.walkscore.com