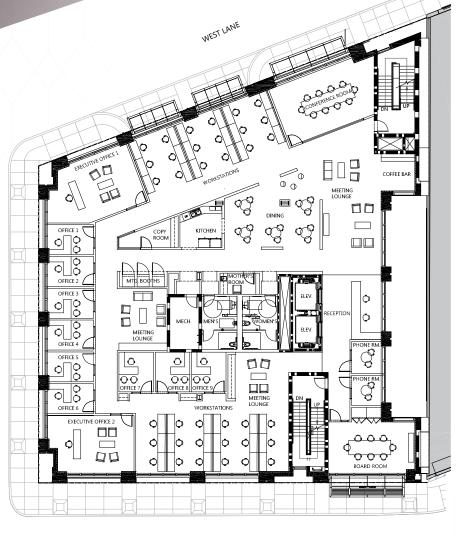

in Station.



### **BUILDING WELLNESS**

Designed for a post-pandemic world with wildfire consideration.



#### **NEW CONSTRUCTION**

Designed to LEED specifications. 106 parking stalls and dedicated bike parking.





- ±44,605 Square Foot Class A+ Transit Oriented Development
- ±12,365 SF of Office Available
- Adjacent to Downtown Burlingame CalTrain Station
- Hospital grade air filtration systems
- **Dedicated Bike Parking**
- 106 On-Site Parking Stalls
- Over 300 New Residential Units Approved within Walking Distance of Downtown

### **AVAILABILITIES**

| GROUND FLOOR | ±5,904 SF  | LEASED    |
|--------------|------------|-----------|
| SECOND FLOOR | ±12,365 SF | AVAILABLE |
| THIRD FLOOR  | ±12,365 SF | LEASED    |
| FOURTH FLOOR | ±12,311 SF | LEASED    |





## **FLOORPLANS**



CALIFORNIA DRIVE

SECOND FLOOR - TEST FIT - ±12,365 SF





# **BUILDING WELLNESS**

Designed for a post-pandemic world with wildfire consideration.



50% increase in outside air – larger air handler



Hospital grade
HEPA filtration in all common
areas (lobby, bike rooms, etc)
and opportunity to do so in
tenant spaces



Carbon filtration system for wildfire smoke events



Single pass air in restrooms



Nanoseptic self cleaning elevator controls

MARC POPE

+1 650 401 2131 marc.pope@cushwake.com **BEN PAUL** 

+1 650 401 2123 ben.paul@cushwake.com



### LOCATION CALIFORNIA AT BURLINGAME STATION 101 DOWNTOWN Burlingame 92 BURLINGAME **CALTRAIN TO 250 CALIFORNIA:** SAN MATEO **Cal**train 101 San Francisco 27 Min. Millbrae (BART) 5 Min. Palo Alto 21 Min. **BART TO 250 CALIFORNIA:** SFO