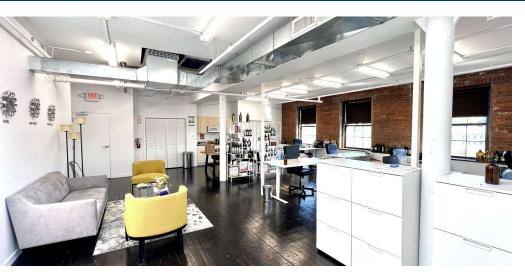

#### **Property Overview**

Houlihan Lawrence Commercial is pleased to exclusively represent stunning office spaces at 14-20 Willet Ave in downtown Port Chester, NY. These renovated offices feature a private office, conference room, kitchenette, and open bullpen area, making it ideal for collaboration and productivity. Located in a dynamic and rapidly developing neighborhood, the area is undergoing significant transformation, with over 2,500 new apartments in development, reflecting substantial investment and growth in the community. Notable tenants and neighbors include Felice (opening December 2024), Bar Taco, Colony Grill, B Social Events and many more. Additionally, it's conveniently near the Metro-North train station and a Bee-Line bus stop, ensuring excellent accessibility to New York City.

Suite 301-A

Jared Stone
Associate Broker
914 798 4900
jstone@houlihanlawrence.com

Port Chester, NY 10573

Suite 301-C

Jared Stone
Associate Broker
914 798 4900
jstone@houlihanlawrence.com

Port Chester, NY 10573