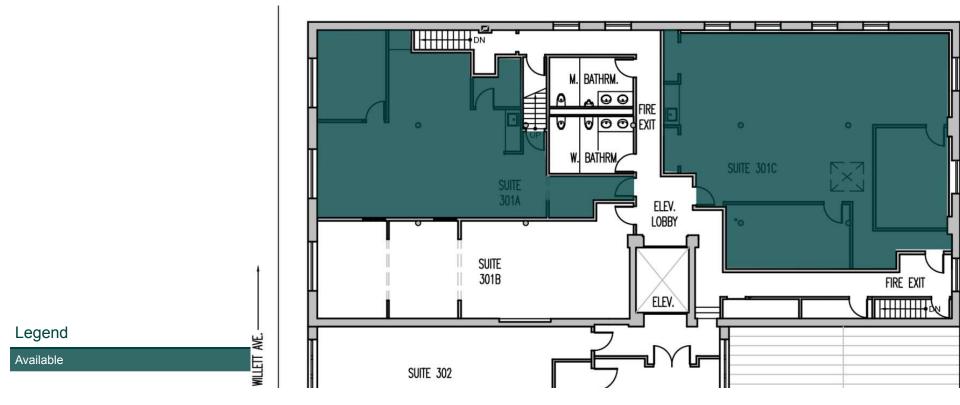

Plans

#### **Available Spaces**

| Suite       | Size     | Type           | Rate          |
|-------------|----------|----------------|---------------|
| Suite 301-A | 1,792 SF | Modified Gross | \$28.00 SF/yr |
| Suite 301-C | 2,768 SF | Modified Gross | \$28.00 SF/yr |