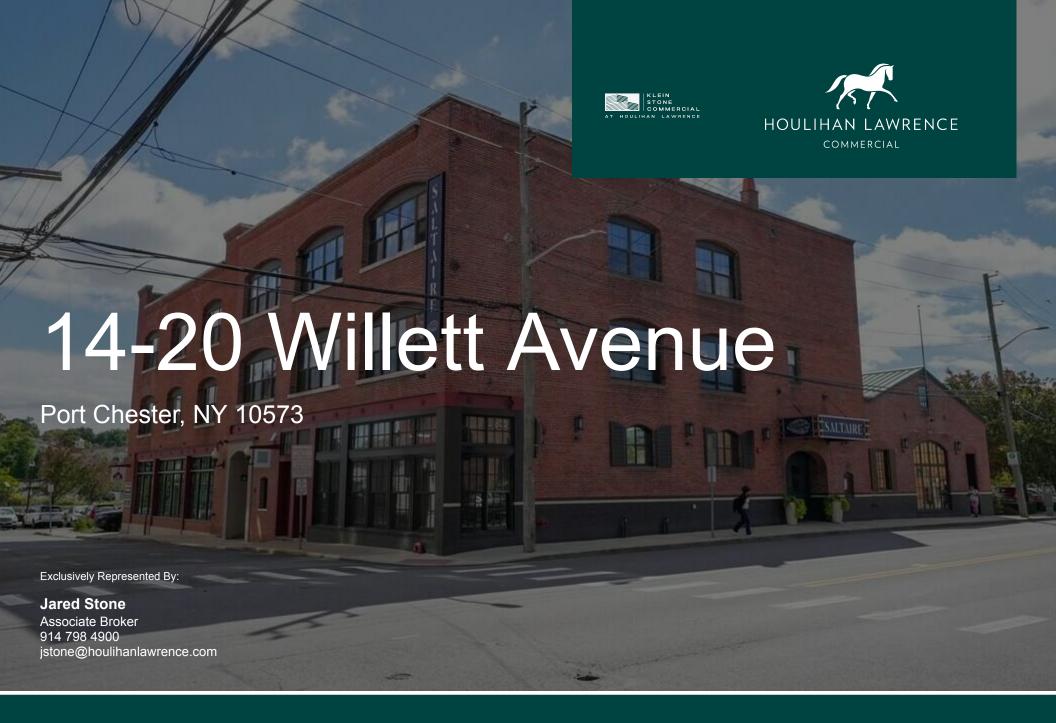

#### **Property Overview**

Houlihan Lawrence Commercial is pleased to exclusively represent stunning office spaces at 14-20 Willet Ave in downtown Port Chester, NY. These renovated offices feature a private office, conference room, kitchenette, and open bullpen area, making it ideal for collaboration and productivity. Located in a dynamic and rapidly developing neighborhood, the area is undergoing significant transformation, with over 2,500 new apartments in development, reflecting substantial investment and growth in the community. Notable tenants and neighbors include Felice (opening December 2024), Bar Taco, Colony Grill, B Social Events and many more. Additionally, it's conveniently near the Metro-North train station and a Bee-Line bus stop, ensuring excellent accessibility to New York City.