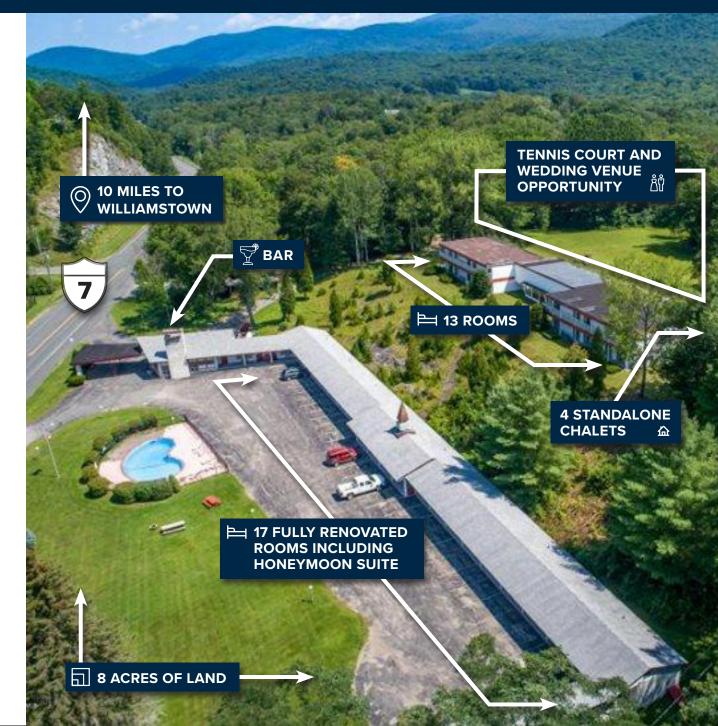

This  $\pm 19,985$  SF hotel presents investors and developers with a prime opportunity to acquire 33 rooms situated on  $\pm 8.00$  acres --- ideal for repositioning, alternative use, new development, and/or wedding venue opportunities

### **PROPERTY SUMMARY | AERIAL SITE PLAN**

## FACTS

| Sale Type             | Investment  |
|-----------------------|-------------|
| Property Type         | Hospitality |
| Property Subtype      | Hotel       |
| <b>Building Class</b> | В           |
| Lot Size              | 8.00 AC     |
| Building Size         | 19,985 SF   |
| No. Rooms             | 33          |
| No. Stories           | 1           |
| Year Built            | 1959        |
| Year Renovated        | 2022        |
| Parking Ratio         | 10/1,000 SF |
| Corridor              | Exterior    |
| Zoning Code           | Commercial  |