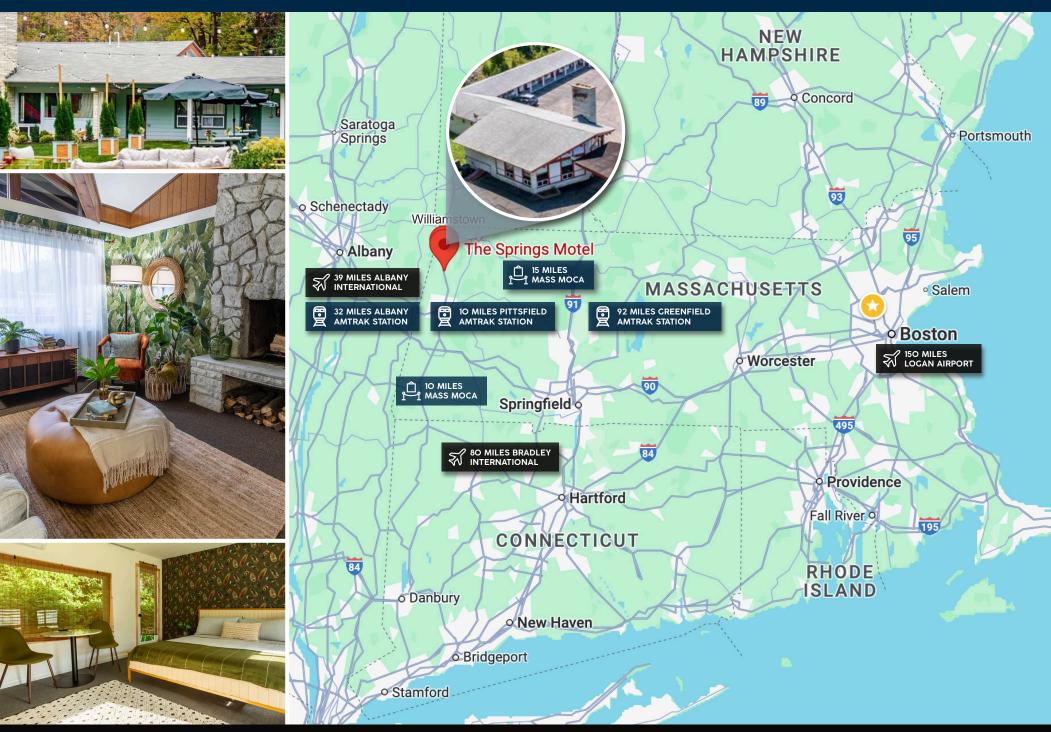

This popular vacation destination is located in western Massachusetts, about 2 hours from New York City, 2 hours from Boston, and 15 min from Williamstown. It is a thriving hub for arts and culture, a nature-lover's paradise, located 19 miles from music events at Tanglewood, and 19 miles away from Mass Moca, largest contemporary art museum in the country. The Springs Motel is also home to the TV show #InnTheWorks Season 2! This a 4-star hotel has a bar, water sports facilities, and can accommodate any family.

## **CENTRAL LOCATION | ACCESS TO TRANSPORTATION**