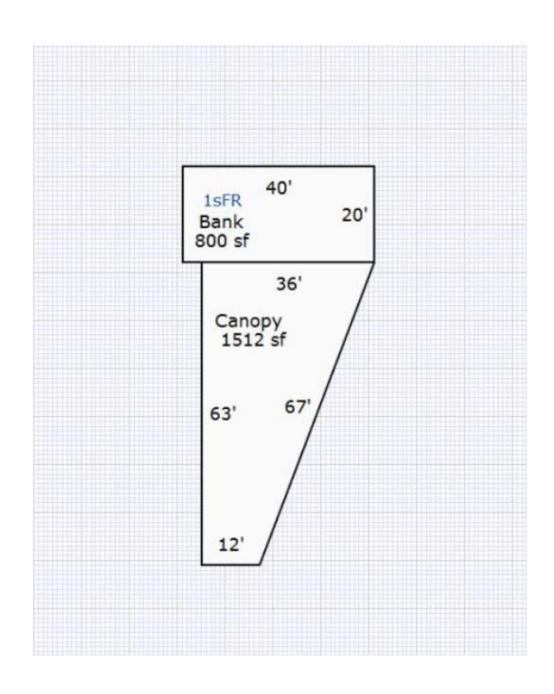

#### **Property Features**

- Listing Price: \$185,000
- Former Bank Drive-Thru
- 800 SF on .63 Acres
- 138' Frontage
- 2 Curb Cuts
- Perfect for Quick Service Restaurant/Retail
- Located in the Heart of World-Renowned Oberlin College

# Na Pleasant Valley