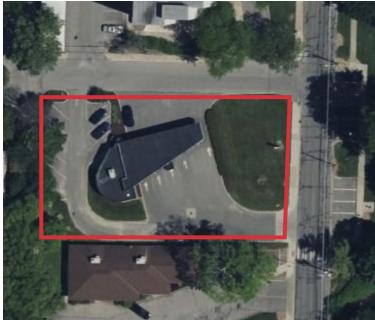

#### **Property Features**

- Listing Price: \$185,000
- Former Bank Drive-Thru
- 800 SF on .63 Acres
- 138' Frontage
- 2 Curb Cuts
- Perfect for Quick Service Restaurant/Retail
- Located in the Heart of World-Renowned Oberlin College

# Na Pleasant Valley