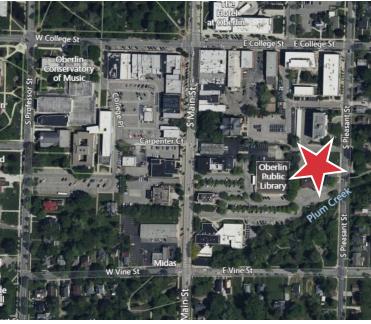

#### **FOR SALE**



#### **Property Features**

- Listing Price: \$185,000
- Former Bank Drive-Thru
- 800 SF on .63 Acres
- 138' Frontage
- 2 Curb Cuts
- Perfect for Quick Service Restaurant/Retail
- Located in the Heart of World-Renowned Oberlin College



Mclain O'Donnell +1 440 823 4288 mclain.odonnell@naipvc.com

Hiedi Winston +1 440 752 2617 hwinston@naipvc.com

### **PHOTOS**

# Na Pleasant Valley







Mclain O'Donnell +1 440 823 4288 mclain.odonnell@naipvc.com Hiedi Winston +1 440 752 2617 hwinston@naipvc.com







Mclain O'Donnell

+1 440 823 4288 mclain.odonnell@naipvc.com Hiedi Winston +1 440 752 2617 hwinston@naipvc.com

# Na Pleasant Valley

### LOCATION







# Na Pleasant Valley

### LOCAL AREA



Mclain O'Donnell

+1 440 823 4288 mclain.odonnell@naipvc.com Hiedi Winston +1 440 752 2617 hwinston@naipvc.com

NO WARRANTY OR REPRESENTATION, EXPRESS OR IMPLIED, IS MADE AS TO THE ACCURACY OF THE INFORMATION CONTAINED HEREIN, AND THE SAME IS SUBMITTED SUBJECT TO ERRORS, OMISSIONS, CHANGE OF PRICE, RENTAL OR OTHER CONDITIONS, PRIOR SALE, LEASE OR FINANCING, OR WITHDRAWAL WITHOUT NOTICE, AND OF ANY SPECIAL LISTING CONDITIONS IMPOSED BY OUR PRINCIPALS NO WARRANTIES OR REPRESENTATIONS ARE MADE AS TO THE CONDITION OF THE PROPERTY OR ANY HAZARDS CONTAINED THEREIN ARE ANY TO BE IMPLIED.

6060 Rockside Woods Blvd., Suite 402 Independence, Ohio 44131 +1 216 831 3310 naipvc.com



#### **DEMOGRAPHICS**



#### Mclain O'Donnell

+1 440 823 4288 mclain.odonne