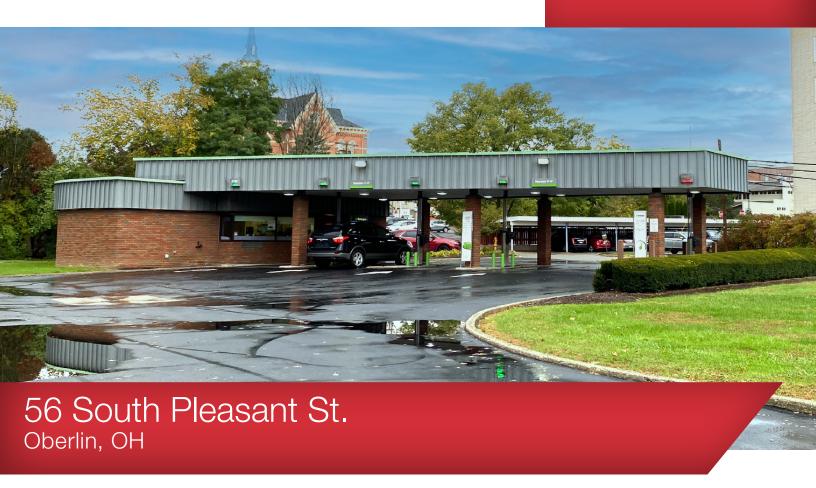

#### **FOR SALE**

#### **Property Features**

- Listing Price: \$185,000
- Former Bank Drive-Thru
- 800 SF on .63 Acres
- 138' Frontage
- 2 Curb Cuts
- Perfect for Quick Service Restaurant/Retail
- Located in the Heart of World-Renowned Oberlin College