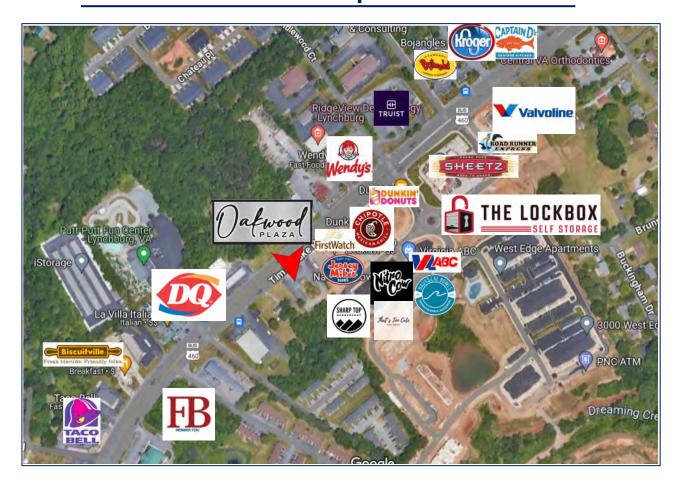

#### PROPERTY DESCRIPTION

Oakwood Plaza is Timberlake Road's newest retail center located in close proximity to other retail centers, restaurants, entertainment, schools and multi-family residential. Site boasts high visibility, high traffic count, abundant parking, 1,500 or 3,000 SF units, and easy access. Join Shipley's Donut, Vivo Infusion and Luxury Nails & Spa II.

# Map

**Luke Dykeman** 