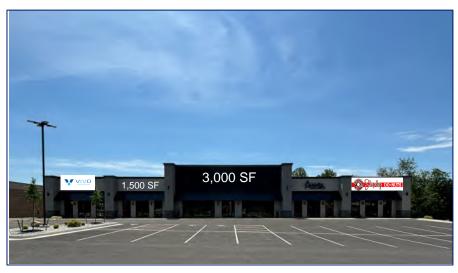

#### PROPERTY DESCRIPTION

Oakwood Plaza is Timberlake Road's newest retail center located in close proximity to other retail centers, restaurants, entertainment, schools and multi-family residential. Site boasts high visibility, high traffic count, abundant parking, 1,500 or 3,000 SF units, and easy access. Join Shipley's Donut, Vivo Infusion and Luxury Nails & Spa II.

#### OFFERING SUMMARY

| Lease Rate     | \$29.00/SF     |
|----------------|----------------|
| CAM:           | \$2.00/SF      |
| Available SF:  | 1,500 or 3,000 |
| Zoning         | B - 3          |
| Traffic Count: | 30,000 VPD     |

## Site Plans

Ricky Read, CCIM

Principal Broker C: 434 841 3659 Luke Dykeman

Associate Broker C: 434 944 3920

COLDWELL BANKER
COMMERCIAL
READ & CO.