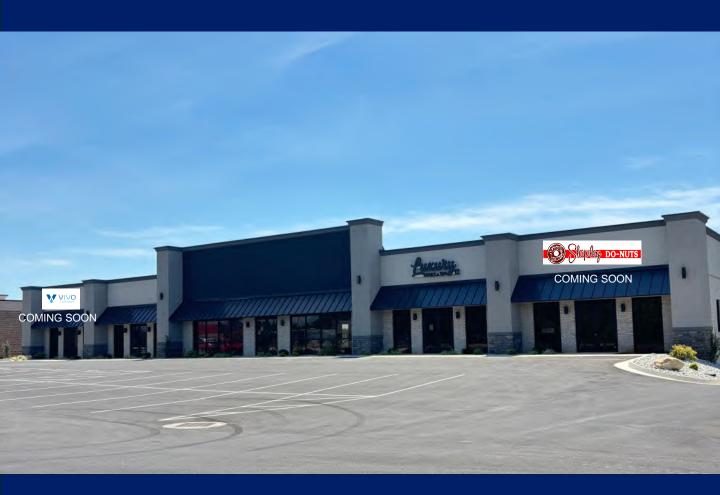

#### PROPERTY DESCRIPTION

Oakwood Plaza is Timberlake Road's newest retail center located in close proximity to other retail centers, restaurants, entertainment, schools and multi-family residential. Site boasts high visibility, high traffic count, abundant parking, 1,500 or 3,000 SF units, and easy access. Join Shipley's Donut, Vivo Infusion and Luxury Nails & Spa II.

#### PROPERTY HIGHLIGHTS

- High Traffic Area (30,000 VPD)
- High Development Area
- **New Construction**