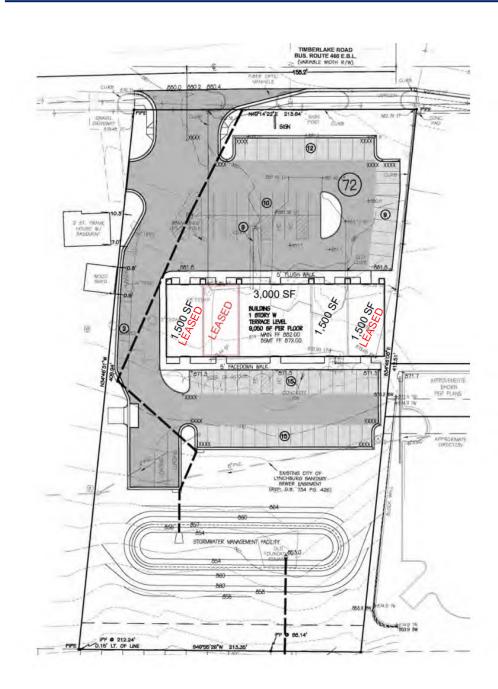

## Site Plans

Ricky Read, CCIM

Principal Broker C: 434 841 3659 Luke Dykeman

Associate Broker C: 434 944 3920

COLDWELL BANKER
COMMERCIAL
READ & CO.

#### OFFERING SUMMARY

| Lease Rate     | \$29.00/SF     |
|----------------|----------------|
| CAM:           | \$2.00/SF      |
| Available SF:  | 1,500 or 3,000 |
| Zoning         | B - 3          |
| Traffic Count: | 30,000 VPD     |