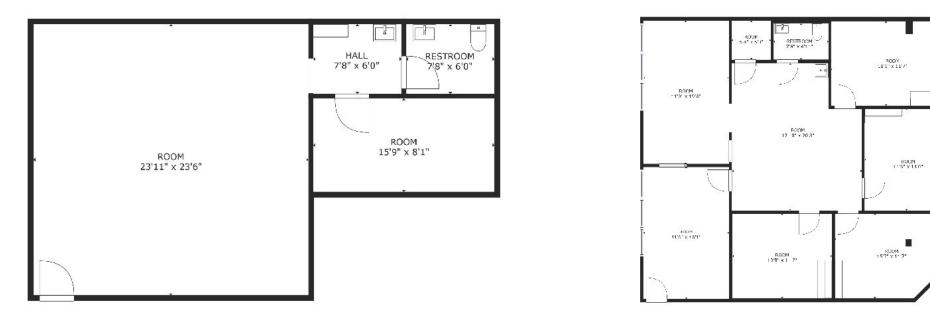

#### Suite 3000 - 16,011 SF

#### Space Highlights

- + 16,011 SF total; can be divided
- + 7,800± SF room with 14' clear (11' clear near ducts)
- + Locker room facilities with private showers stalls and sauna
- + 2,052± SF room with swimming pool