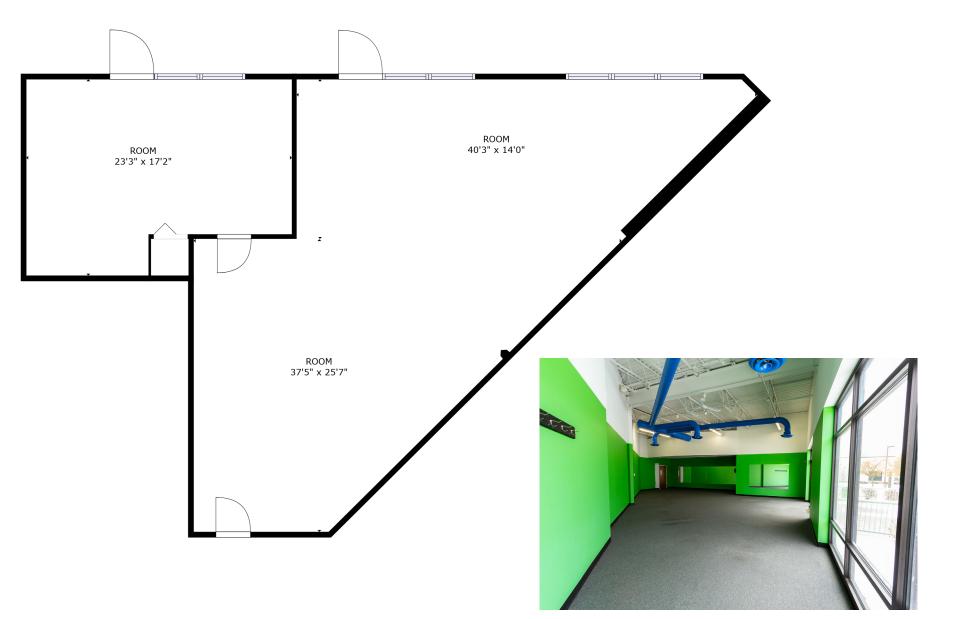

#### Suite 3000A - 1,533 SF

# For Lease welltower

Niagara Falls, New York 14304

Suite 3000B - 2,762 SF

Niagara Falls, New York 14304

#### Suite 3300 - 5,684 SF