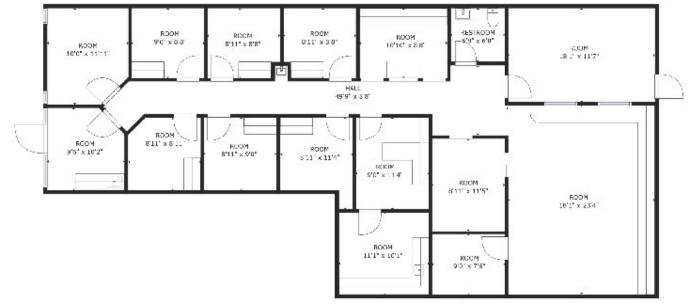

#### Suite 3000A - 1,533 SF

# For Lease welltower

Niagara Falls, New York 14304

Suite 3000B - 2,762 SF

Niagara Falls, New York 14304

#### Suite 3300 - 5,684 SF

## For Lease welltower

**CBRE** Upstate NY

PART OF THE AFFILIATE NETWORK

Niagara Falls, New York 14304

Suite 3500 - 831 SF

### For Lease

## welltower

Suite 3600 - 1,799 SF

#### Suite 3700 - 2,583 SF

www.cbre.com/buffalo

Niagara Falls, New York 14304