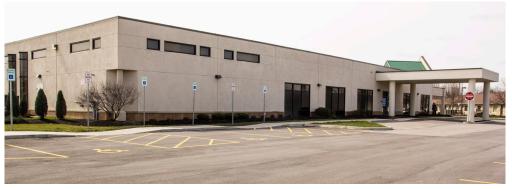

# Summit Medical Campus

## 6930 Williams Rd. Niagara Falls, New York 14034

Summit Medical Campus offers office suites ranging from 830 to 5,600 SF and approximately 20,300 SF of former fitness center spaces available in Summit Medical Campus in Niagara Falls, New York. Located among a cluster of medical providers serving Niagara County and northern Erie County, services currently found on site include orthopaedic medicine, diagnostic imaging, and endoscopy.

#### **Property Highlights**

- + Office suites and approximately 20,300 SF of fitness center space
- + Ideal for fitness, physical therapy, and aquatic rehabilitation with many medical tenants in the adjoining buildings
- + Building and monument signage available
- + Conveniently located between LaSalle Expressway & Niagara Falls Blvd.
- + Approx. 4 miles to I-190