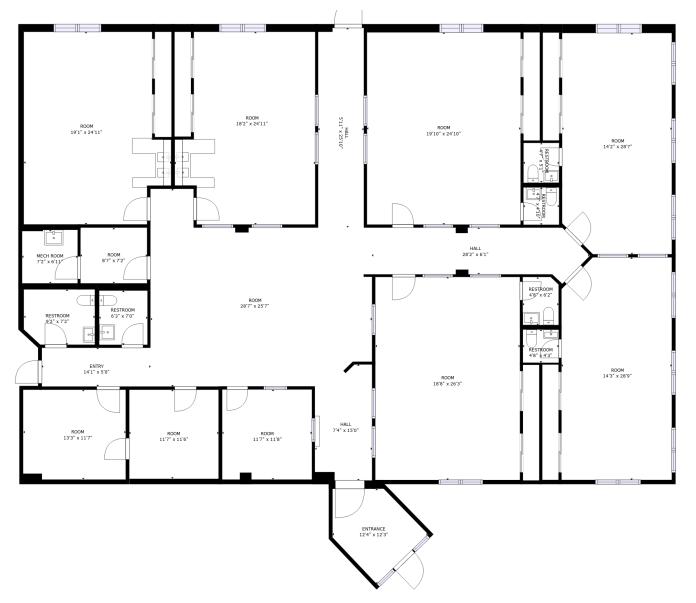

| Suite | SF     | Suite | SF    | Suite | SF    | Suite | SF    |
|-------|--------|-------|-------|-------|-------|-------|-------|
| 3000  | 16,011 | 3000B | 2,762 | 3500  | 831   | 3700  | 2,583 |
| 3000A | 1,533  | 3300  | 5,684 | 3600  | 1,799 |       |       |

#### Suite 3000 - 16,011 SF

#### Space Highlights

- + 16,011 SF total; can be divided
- + 7,800± SF room with 14' clear (11' clear near ducts)
- + Locker room facilities with private showers stalls and sauna
- + 2,052± SF room with swimming pool

#### Suite 3000A - 1,533 SF

#### Suite 3300 - 5,684 SF

## For Lease welltower

**CBRE** Upstate NY

PART OF THE AFFILIATE NETWORK

Niagara Falls, New York 14304

Suite 3500 - 831 SF

## welltower

Suite 3600 - 1,799 SF

#### Suite 3700 - 2,583 SF

www.cbre.com/buffalo

Niagara Falls, New York 14304