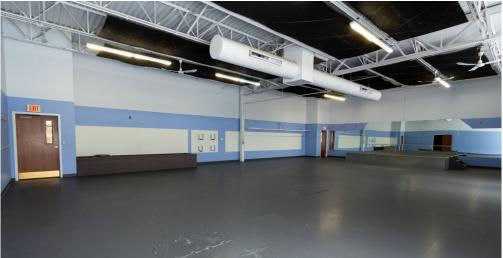

#### Suite 3000 - 16,011 SF

#### Space Highlights

- + 16,011 SF total; can be divided
- + 7,800± SF room with 14' clear (11' clear near ducts)
- + Locker room facilities with private showers stalls and sauna
- + 2,052± SF room with swimming pool