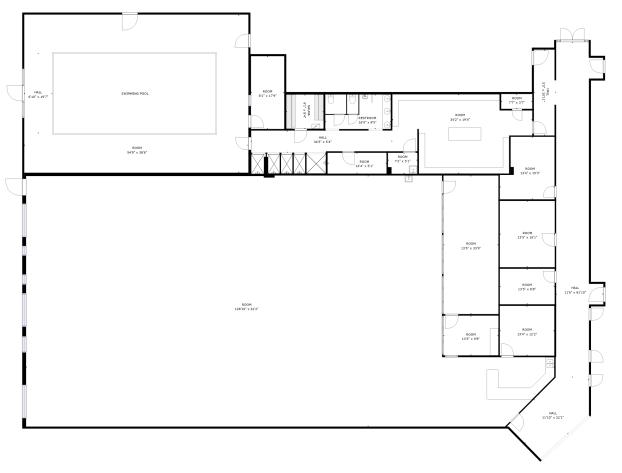

| Suite | SF     | Suite | SF    | Suite | SF    | Suite | SF    |
|-------|--------|-------|-------|-------|-------|-------|-------|
| 3000  | 16,011 | 3000B | 2,762 | 3500  | 831   | 3700  | 2,583 |
| 3000A | 1,533  | 3300  | 5,684 | 3600  | 1,799 |       |       |

#### Suite 3000 - 16,011 SF

#### Space Highlights

- + 16,011 SF total; can be divided
- + 7,800± SF room with 14' clear (11' clear near ducts)
- + Locker room facilities with private showers stalls and sauna
- + 2,052± SF room with swimming pool

#### Suite 3000A - 1,533 SF

#### Suite 3300 - 5,684 SF

## For Lease welltower

**CBRE** Upstate NY

PART OF THE AFFILIATE NETWORK

Niagara Falls, New York 14304

Suite 3500 - 831 SF

## welltower

Suite 3600 - 1,799 SF

#### Suite 3700 - 2,583 SF

www.cbre.com/buffalo

Niagara Falls, New York 14304