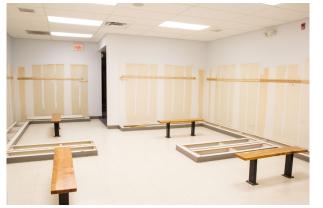

#### Suite 3000 - 16,011 SF

#### Space Highlights

- + 16,011 SF total; can be divided
- + 7,800± SF room with 14' clear (11' clear near ducts)
- + Locker room facilities with private showers stalls and sauna
- + 2,052± SF room with swimming pool