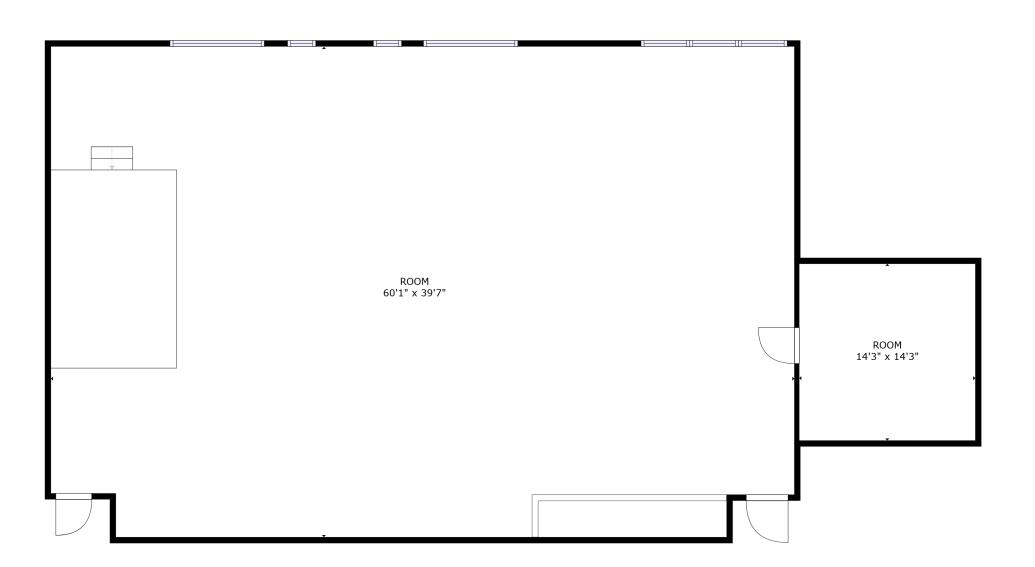

#### Suite 3000 - 16,011 SF

#### Space Highlights

- + 16,011 SF total; can be divided
- + 7,800± SF room with 14' clear (11' clear near ducts)
- + Locker room facilities with private showers stalls and sauna
- + 2,052± SF room with swimming pool