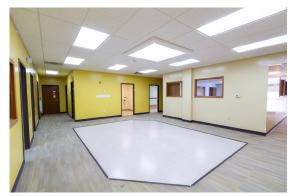

## 6930 Williams Rd. Niagara Falls, New York 14034

Summit Medical Campus offers office suites ranging from 830 to 5,600 SF and approximately 20,300 SF of former fitness center spaces available in Summit Medical Campus in Niagara Falls, New York. Located among a cluster of medical providers serving Niagara County and northern Erie County, services currently found on site include orthopaedic medicine, diagnostic imaging, and endoscopy.

#### **Property Highlights**

- + Office suites and approximately 20,300 SF of fitness center space
- + Ideal for fitness, physical therapy, and aquatic rehabilitation with many medical tenants in the adjoining buildings
- + Building and monument signage available
- + Conveniently located between LaSalle Expressway & Niagara Falls Blvd.
- + Approx. 4 miles to I-190