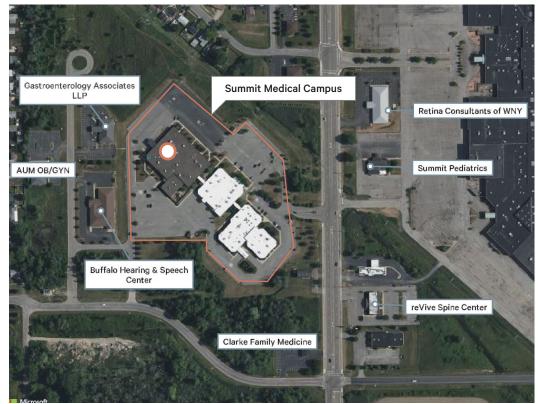

## 6930 Williams Rd. Niagara Falls, New York 14034

Summit Medical Campus offers office suites ranging from 830 to 5,600 SF and approximately 20,300 SF of former fitness center spaces available in Summit Medical Campus in Niagara Falls, New York. Located among a cluster of medical providers serving Niagara County and northern Erie County, services currently found on site include orthopaedic medicine, diagnostic imaging, and endoscopy.

#### **Property Highlights**

- + Office suites and approximately 20,300 SF of fitness center space
- + Ideal for fitness, physical therapy, and aquatic rehabilitation with many medical tenants in the adjoining buildings
- + Building and monument signage available
- + Conveniently located between LaSalle Expressway & Niagara Falls Blvd.
- + Approx. 4 miles to I-190