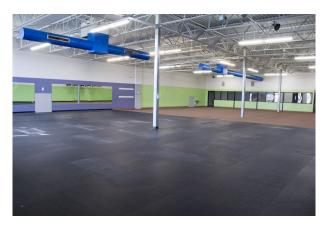

#### Suite 3000 - 16,011 SF

#### Space Highlights

- + 16,011 SF total; can be divided
- + 7,800± SF room with 14' clear (11' clear near ducts)
- + Locker room facilities with private showers stalls and sauna
- + 2,052± SF room with swimming pool