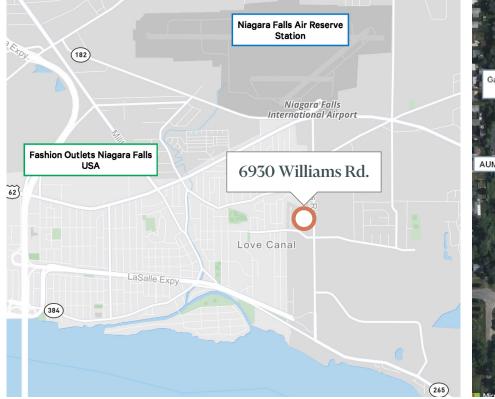

## 6930 Williams Rd. Niagara Falls, New York 14034

Summit Medical Campus offers office suites ranging from 830 to 5,600 SF and approximately 20,300 SF of former fitness center spaces available in Summit Medical Campus in Niagara Falls, New York. Located among a cluster of medical providers serving Niagara County and northern Erie County, services currently found on site include orthopaedic medicine, diagnostic imaging, and endoscopy.

Niagara Falls, New York 14304