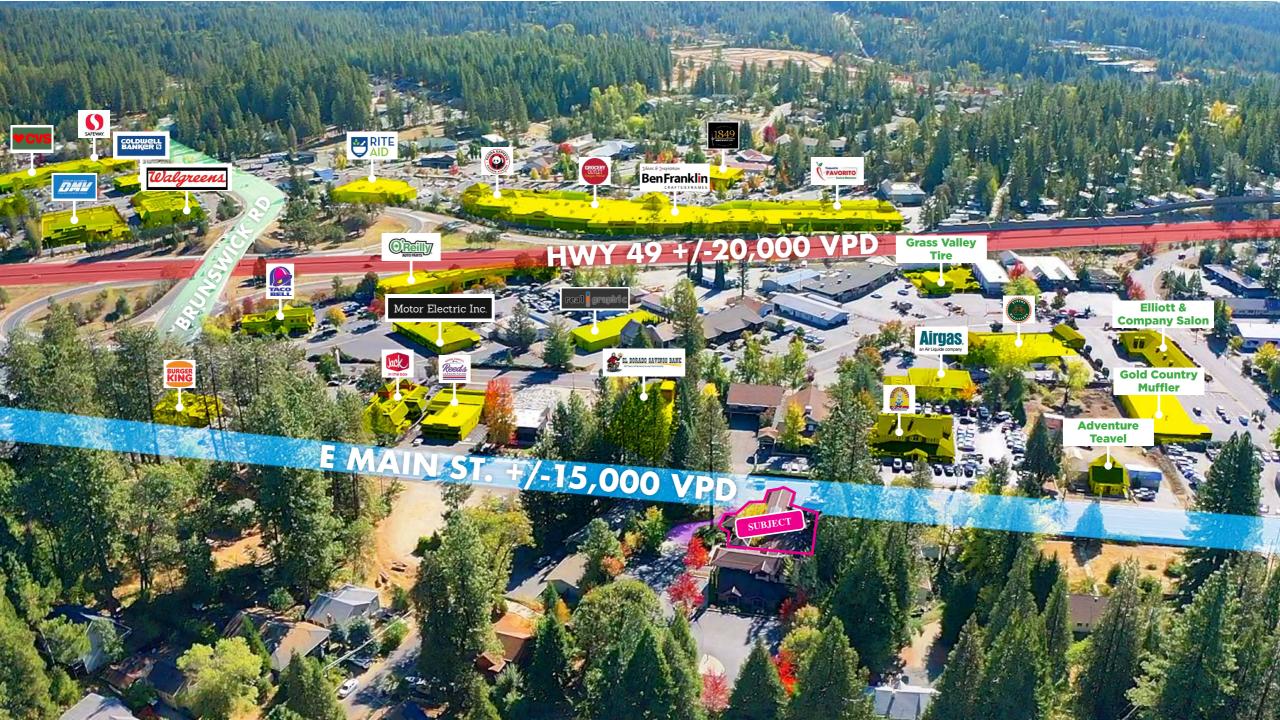

### **THE AREA**

00

SUBJEC'

SUPPLY C

TACO

DUTCHBROS

The property is in a Business Park with a stunning view centrally located in the Brunswick Basin just minutes from downtown Grass Valley and Nevada City. Grass Valley is situated in the western foothills of the Sierra Nevada Mountain range with access from Highway 49 to Placer County and the Sacramento Region. The city has a population of approximately 12,000 people and borders Nevada City and Truckee. Grass Valley is rich in history and outdoor adventure offering the community and visitors captivating nostalgia from the 1,800 Gold Rush era and innovative entertainment. Outdoor recreation abounds in all directions including hiking, biking, swimming, fishing, and historical tours. The city boasts local farms, ranches, and vineyards, and is home to music festivals, and a vibrant art and theater community. Western Nevada County has preserved history and enjoys the small-town charm, but has many big city services, a cutting-edge technology institute and a thriving tech industry.