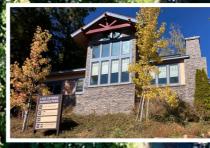

### 1740 EAST MAIN ST.

Grass Valley, CA 95945

+/- 2,728 SF

Prestigious Business Park - Turn-Key & Customizable Office Space

SUBJECT

## **THE PROPERTY**

1740 EAST MAIN ST., GRASS VALLEY, CA 95945

FOR SALE & LEASE

CENTURY 21

## **THE BUILDING**

Available space for lease for retail or office in a superb business park, centrally located 5 minutes from both downtown Grass Valley and downtown Nevada City. Interior build-out includes attractive hardwood floors, vaulted ceilings with sky lights, gorgeous lobby with fireplace, great window lines with plenty of natural light, large executive offices with smaller adjacent secretarial offices, large conference rooms, four bathrooms, and kitchenette. Enjoy newly constructed and top of the line finishes at one of the most prestigious business parks in Nevada County. Lake Olympia Business Park is perfect for a law office, financial services, or a variety of other professional uses. Built in 2006, the 7,781 SF building has +/-2,756 SF of available space in the street facing suite with a view of the city and mountains. Highly visible signage, ample parking, and a space adjacent retail, business and restaurants makes this location ideal for your business.