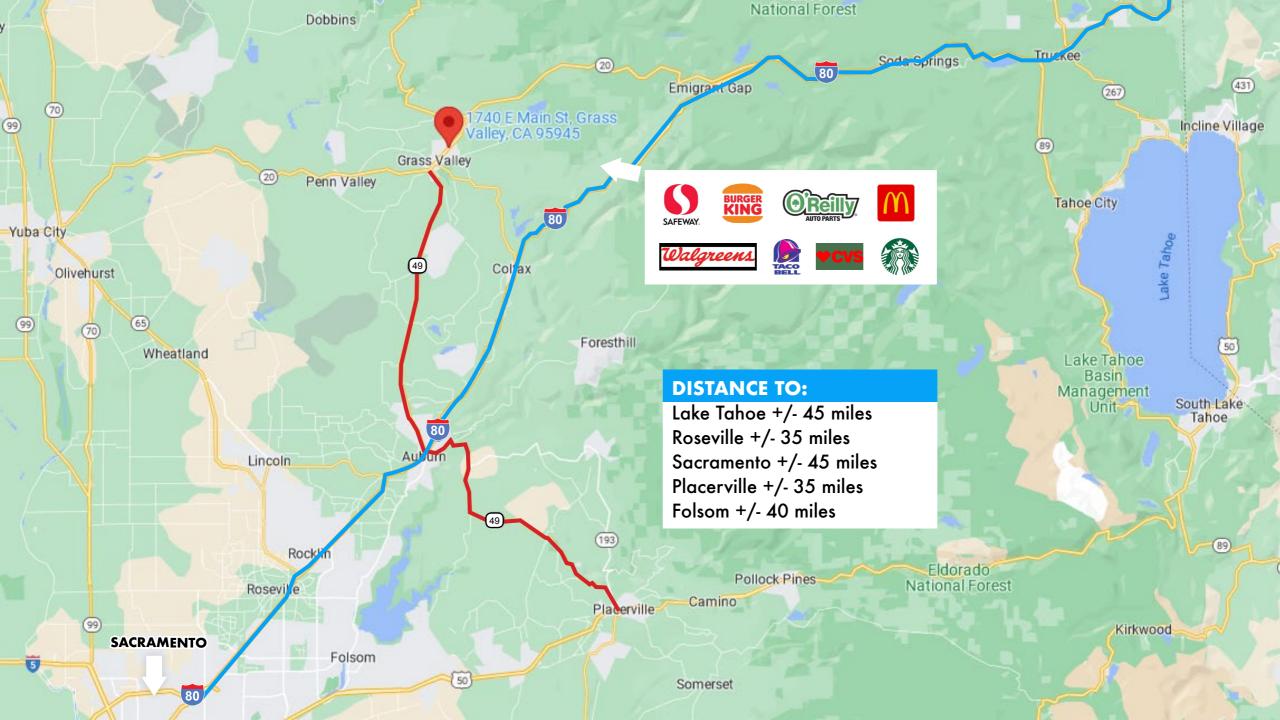

### **THE AREA**

00

SUBJEC'

SUPPLY C

TACO

DUTCHBROS

The property is in a Business Park with a stunning view centrally located in the Brunswick Basin just minutes from downtown Grass Valley and Nevada City. Grass Valley is situated in the western foothills of the Sierra Nevada Mountain range with access from Highway 49 to Placer County and the Sacramento Region. The city has a population of approximately 12,000 people and borders Nevada City and Truckee. Grass Valley is rich in history and outdoor adventure offering the community and visitors captivating nostalgia from the 1,800 Gold Rush era and innovative entertainment. Outdoor recreation abounds in all directions including hiking, biking, swimming, fishing, and historical tours. The city boasts local farms, ranches, and vineyards, and is home to music festivals, and a vibrant art and theater community. Western Nevada County has preserved history and enjoys the small-town charm, but has many big city services, a cutting-edge technology institute and a thriving tech industry.