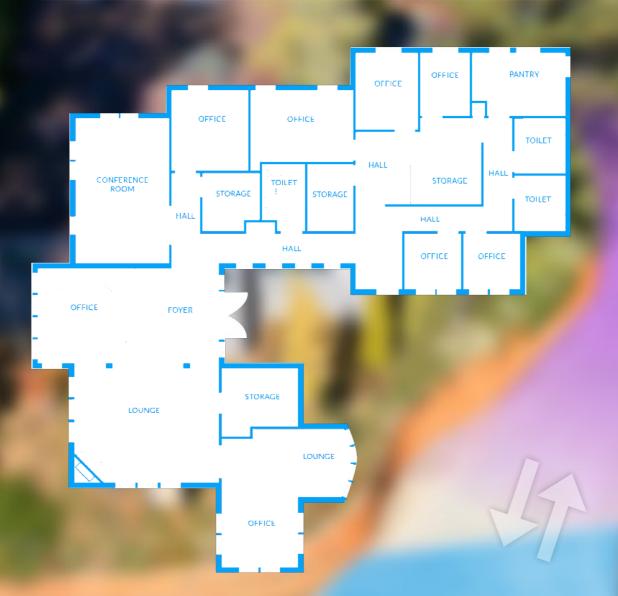

# FLOOR PLAN

## **THE BUILDING**

Available space for lease for retail or office in a superb business park, centrally located 5 minutes from both downtown Grass Valley and downtown Nevada City. Interior build-out includes attractive hardwood floors, vaulted ceilings with sky lights, gorgeous lobby with fireplace, great window lines with plenty of natural light, large executive offices with smaller adjacent secretarial offices, large conference rooms, four bathrooms, and kitchenette. Enjoy newly constructed and top of the line finishes at one of the most prestigious business parks in Nevada County. Lake Olympia Business Park is perfect for a law office, financial services, or a variety of other professional uses. Built in 2006, the 7,781 SF building has +/-2,756 SF of available space in the street facing suite with a view of the city and mountains. Highly visible signage, ample parking, and a space adjacent retail, business and restaurants makes this location ideal for your business.