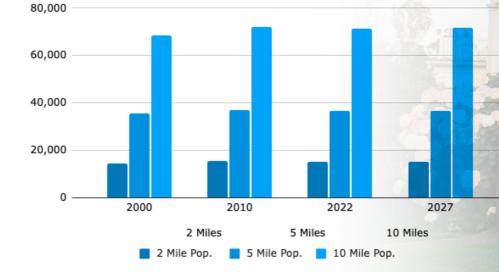

#### MONTHLY HOUSE HOLD INCOME

| POPULATION | 2 Mile Pop. | 5 Mile Pop. | 10 Mile Pop. |
|------------|-------------|-------------|--------------|
| 2000       | 14,362      | 35,372      | 68,389       |
| 2010       | 15,407      | 36,969      | 72,111       |
| 2022       | 15,195      | 36,611      | 71,355       |
| 2027       | 15,190      | 36,628      | 71,584       |