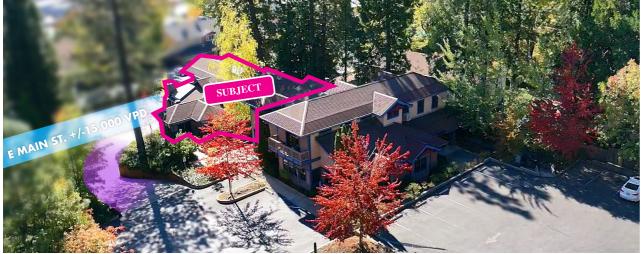

### 1740 EAST MAIN ST.

Grass Valley, CA 95945

+/- 2,728 SF

Prestigious Business Park - Turn-Key & Customizable Office Space

SUBJECT

## **THE PROPERTY**

1740 EAST MAIN ST., GRASS VALLEY, CA 95945

FOR SALE & LEASE

CENTURY 21

## **THE BUILDING**

Available space for lease for retail or office in a superb business park, centrally located 5 minutes from both downtown Grass Valley and downtown Nevada City. Interior build-out includes attractive hardwood floors, vaulted ceilings with sky lights, gorgeous lobby with fireplace, great window lines with plenty of natural light, large executive offices with smaller adjacent secretarial offices, large conference rooms, four bathrooms, and kitchenette. Enjoy newly constructed and top of the line finishes at one of the most prestigious business parks in Nevada County. Lake Olympia Business Park is perfect for a law office, financial services, or a variety of other professional uses. Built in 2006, the 7,781 SF building has +/-2,756 SF of available space in the street facing suite with a view of the city and mountains. Highly visible signage, ample parking, and a space adjacent retail, business and restaurants makes this location ideal for your business.