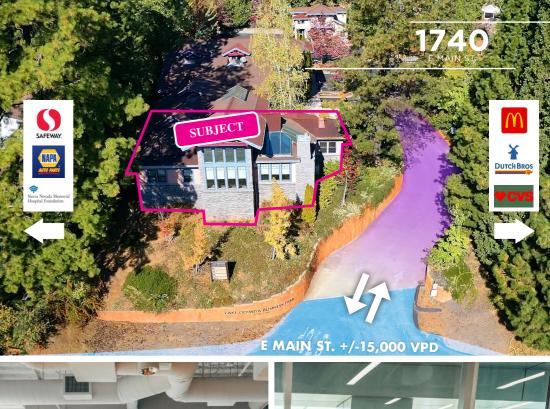

## **THE PROPERTY**

1740 EAST MAIN ST., GRASS VALLEY, CA 95945

FOR SALE & LEASE

CENTURY 21

## **THE BUILDING**

Available space for lease for retail or office in a superb business park, centrally located 5 minutes from both downtown Grass Valley and downtown Nevada City. Interior build-out includes attractive hardwood floors, vaulted ceilings with sky lights, gorgeous lobby with fireplace, great window lines with plenty of natural light, large executive offices with smaller adjacent secretarial offices, large conference rooms, four bathrooms, and kitchenette. Enjoy newly constructed and top of the line finishes at one of the most prestigious business parks in Nevada County. Lake Olympia Business Park is perfect for a law office, financial services, or a variety of other professional uses. Built in 2006, the 7,781 SF building has +/-2,756 SF of available space in the street facing suite with a view of the city and mountains. Highly visible signage, ample parking, and a space adjacent retail, business and restaurants makes this location ideal for your business.

### **THE AREA**

00

SUBJEC'

SUPPLY C

TACO

DUTCHBROS

The property is in a Business Park with a stunning view centrally located in the Brunswick Basin just minutes from downtown Grass Valley and Nevada City. Grass Valley is situated in the western foothills of the Sierra Nevada Mountain range with access from Highway 49 to Placer County and the Sacramento Region. The city has a population of approximately 12,000 people and borders Nevada City and Truckee. Grass Valley is rich in history and outdoor adventure offering the community and visitors captivating nostalgia from the 1,800 Gold Rush era and innovative entertainment. Outdoor recreation abounds in all directions including hiking, biking, swimming, fishing, and historical tours. The city boasts local farms, ranches, and vineyards, and is home to music festivals, and a vibrant art and theater community. Western Nevada County has preserved history and enjoys the small-town charm, but has many big city services, a cutting-edge technology institute and a thriving tech industry.