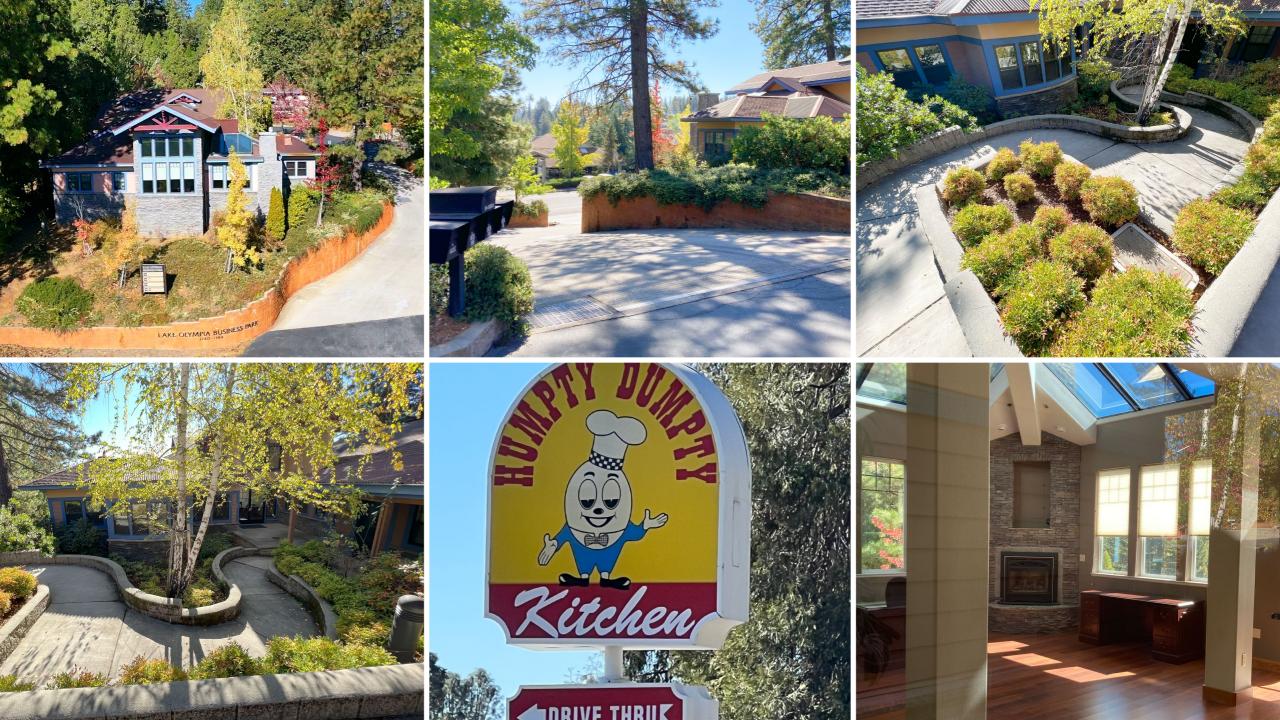

### 1740 EAST MAIN ST.

Grass Valley, CA 95945

+/- 2,728 SF

Prestigious Business Park - Turn-Key & Customizable Office Space

SUBJECT

## **THE BUILDING**

Available space for lease for retail or office in a superb business park, centrally located 5 minutes from both downtown Grass Valley and downtown Nevada City. Interior build-out includes attractive hardwood floors, vaulted ceilings with sky lights, gorgeous lobby with fireplace, great window lines with plenty of natural light, large executive offices with smaller adjacent secretarial offices, large conference rooms, four bathrooms, and kitchenette. Enjoy newly constructed and top of the line finishes at one of the most prestigious business parks in Nevada County. Lake Olympia Business Park is perfect for a law office, financial services, or a variety of other professional uses. Built in 2006, the 7,781 SF building has +/-2,756 SF of available space in the street facing suite with a view of the city and mountains. Highly visible signage, ample parking, and a space adjacent retail, business and restaurants makes this location ideal for your business.

### **THE AREA**

00

SUBJEC'

SUPPLY C

TACO

DUTCHBROS

The property is in a Business Park with a stunning view centrally located in the Brunswick Basin just minutes from downtown Grass Valley and Nevada City. Grass Valley is situated in the western foothills of the Sierra Nevada Mountain range with access from Highway 49 to Placer County and the Sacramento Region. The city has a population of approximately 12,000 people and borders Nevada City and Truckee. Grass Valley is rich in history and outdoor adventure offering the community and visitors captivating nostalgia from the 1,800 Gold Rush era and innovative entertainment. Outdoor recreation abounds in all directions including hiking, biking, swimming, fishing, and historical tours. The city boasts local farms, ranches, and vineyards, and is home to music festivals, and a vibrant art and theater community. Western Nevada County has preserved history and enjoys the small-town charm, but has many big city services, a cutting-edge technology institute and a thriving tech industry.