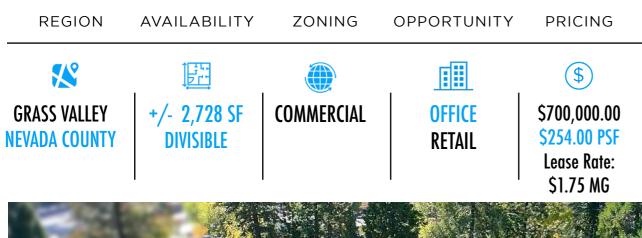

### 1740 EAST MAIN ST.

Grass Valley, CA 95945

+/- 2,728 SF

Prestigious Business Park - Turn-Key & Customizable Office Space

SUBJECT

## **THE BUILDING**

Available space for lease for retail or office in a superb business park, centrally located 5 minutes from both downtown Grass Valley and downtown Nevada City. Interior build-out includes attractive hardwood floors, vaulted ceilings with sky lights, gorgeous lobby with fireplace, great window lines with plenty of natural light, large executive offices with smaller adjacent secretarial offices, large conference rooms, four bathrooms, and kitchenette. Enjoy newly constructed and top of the line finishes at one of the most prestigious business parks in Nevada County. Lake Olympia Business Park is perfect for a law office, financial services, or a variety of other professional uses. Built in 2006, the 7,781 SF building has +/-2,756 SF of available space in the street facing suite with a view of the city and mountains. Highly visible signage, ample parking, and a space adjacent retail, business and restaurants makes this location ideal for your business.