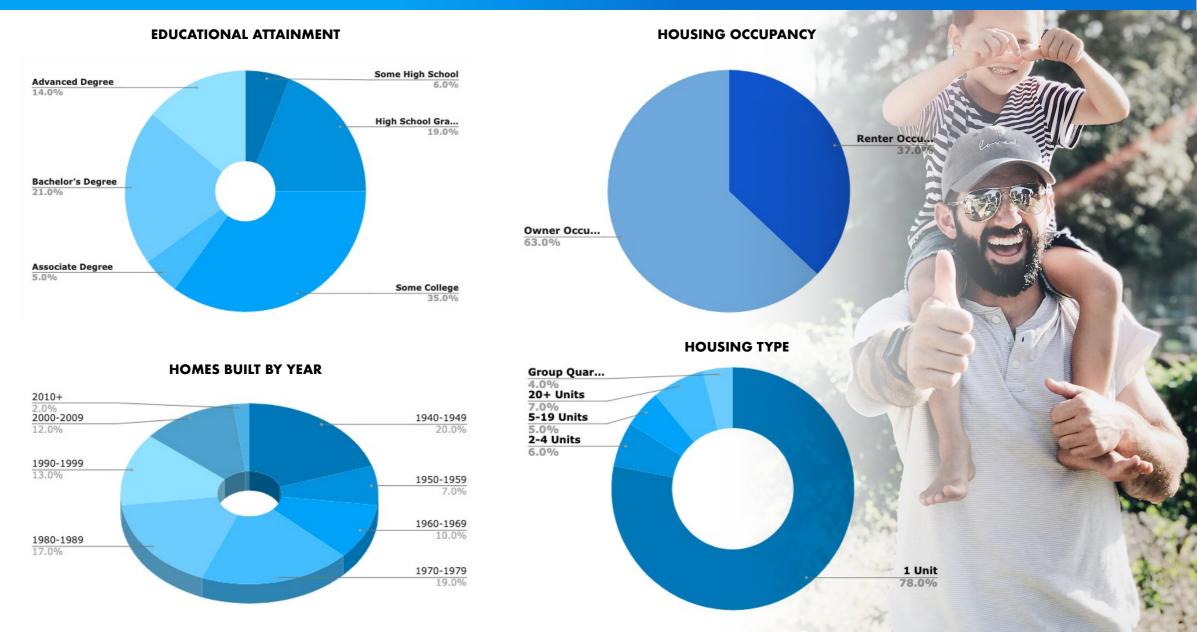

ntain range with access from Highway 49 to Placer County and the Sacramento Region. The city has a population of approximately 12,000 people and borders Nevada City and Truckee. Grass Valley is rich in history and outdoor adventure offering the community and visitors captivating nostalgia from the 1,800 Gold Rush era and innovative entertainment. Outdoor recreation abounds in all directions including hiking, biking, swimming, fishing, and historical tours. The city boasts local farms, ranches, and vineyards, and is home to music festivals, and a vibrant art and theater community. Western Nevada County has preserved history and enjoys the small-town charm, but has many big city services, a cutting-edge technology institute and a thriving tech industry.



## DEMOGRAPHICS EDUCATION HOUSING



### DEMOGRAPHICS INCOME POPULATION

#### MONTHLY HOUSE HOLD INCOME



| POPULATION | 2 Mile Pop. | 5 Mile Pop. | 10 Mile Pop. |
|------------|-------------|-------------|--------------|
| 2000       | 14,362      | 35,372      | 68,389       |
| 2010       | 15,407      | 36,969      | 72,111       |
| 2022       | 15,195      | 36,611      | 71,355       |
| 2027       | 15,190      | 36,628      | 71,584       |

and the second

#### PER CAPITA & AVG. HOUSEOLD SPENDING











#### DANIEL MUELLER

Executive Director 916 704 9341 1555 River Park Dr. Ste. 109 Sacramento, CA 95815 dmueller@muellercommercial.com Cal DRE#01829919

#### JANICE KIMSEY

Director 916 934 8759 1555 River Park Dr. Ste. 109 Sacramento, CA 95815 jkimsey@muellercommercial.com Cal DRE#02138720

### CAMERON FREELOV