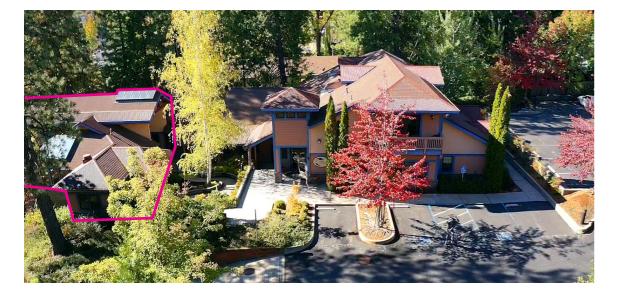

### 1740 EAST MAIN ST.

Grass Valley, CA 95945

+/- 2,728 SF

Prestigious Business Park - Turn-Key & Customizable Office Space

SUBJECT

## **THE BUILDING**

Available space for lease for retail or office in a superb business park, centrally located 5 minutes from both downtown Grass Valley and downtown Nevada City. Interior build-out includes attractive hardwood floors, vaulted ceilings with sky lights, gorgeous lobby with fireplace, great window lines with plenty of natural light, large executive offices with smaller adjacent secretarial offices, large conference rooms, four bathrooms, and kitchenette. Enjoy newly constructed and top of the line finishes at one of the most prestigious business parks in Nevada County. Lake Olympia Business Park is perfect for a law office, financial services, or a variety of other professional uses. Built in 2006, the 7,781 SF building has +/-2,756 SF of available space in the street facing suite with a view of the city and mountains. Highly visible signage, ample parking, and a space adjacent retail, business and restaurants makes this location ideal for your business.