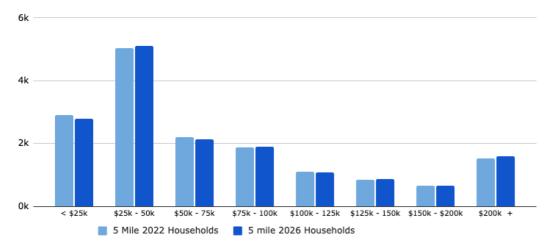

#### MONTHLY HOUSE HOLD INCOME

| POPULATION | 2 Mile Pop. | 5 Mile Pop. | 10 Mile Pop. |
|------------|-------------|-------------|--------------|
| 2000       | 14,362      | 35,372      | 68,389       |
| 2010       | 15,407      | 36,969      | 72,111       |
| 2022       | 15,195      | 36,611      | 71,355       |
| 2027       | 15,190      | 36,628      | 71,584       |

and the second