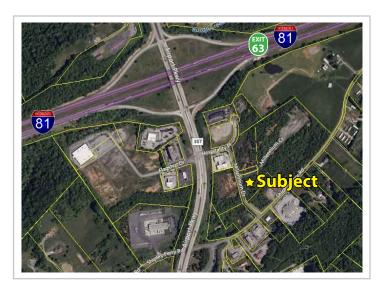

#### Location

Just off Airport Pkwy at the intersection of Millennium Drive and Millennium Court

## **Highlights**

Newly-constructed 2-story, 2-tenant building

8' grade-level roll-up door

14' grade-level roll-up door

18' 4.5" rear eave

Shared parking lot with 29 spaces

Less than half a mile from I-81, exit 63

Approx. 2 miles from Tri-Cities Airport

Zoned B-3: Highway Oriented Business District