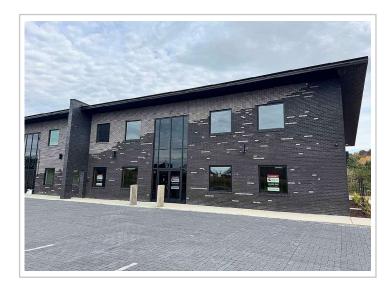

# **MILLENNIUM DRIVE FLEX SPACE**

1018 Millennium Drive Kingsport, TN 37663

#### **Available for Lease**

Suite B: 4,200 SF flex space Delivered in vanilla box condition \$10/SF/year NNN

## **Highlights**

Newly-constructed 2-story, 2-tenant building

8' grade-level roll-up door

14' grade-level roll-up door

18' 4.5" rear eave

Shared parking lot with 29 spaces

Less than half a mile from I-81, exit 63