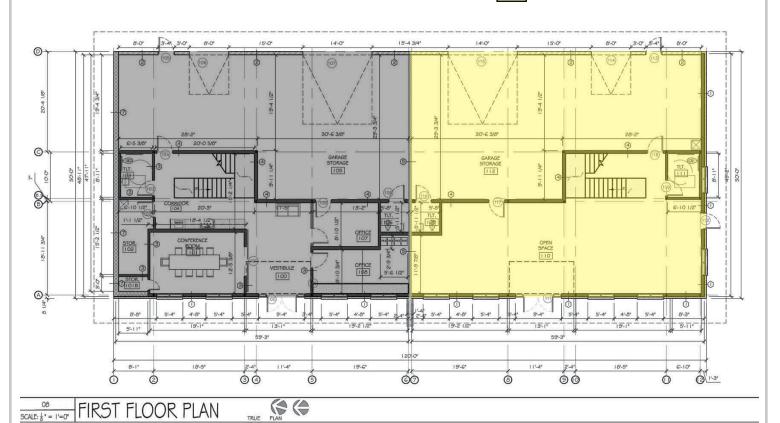

## **Highlights**

Newly-constructed 2-story, 2-tenant building

8' grade-level roll-up door

14' grade-level roll-up door

18' 4.5" rear eave

Shared parking lot with 29 spaces

Less than half a mile from I-81, exit 63