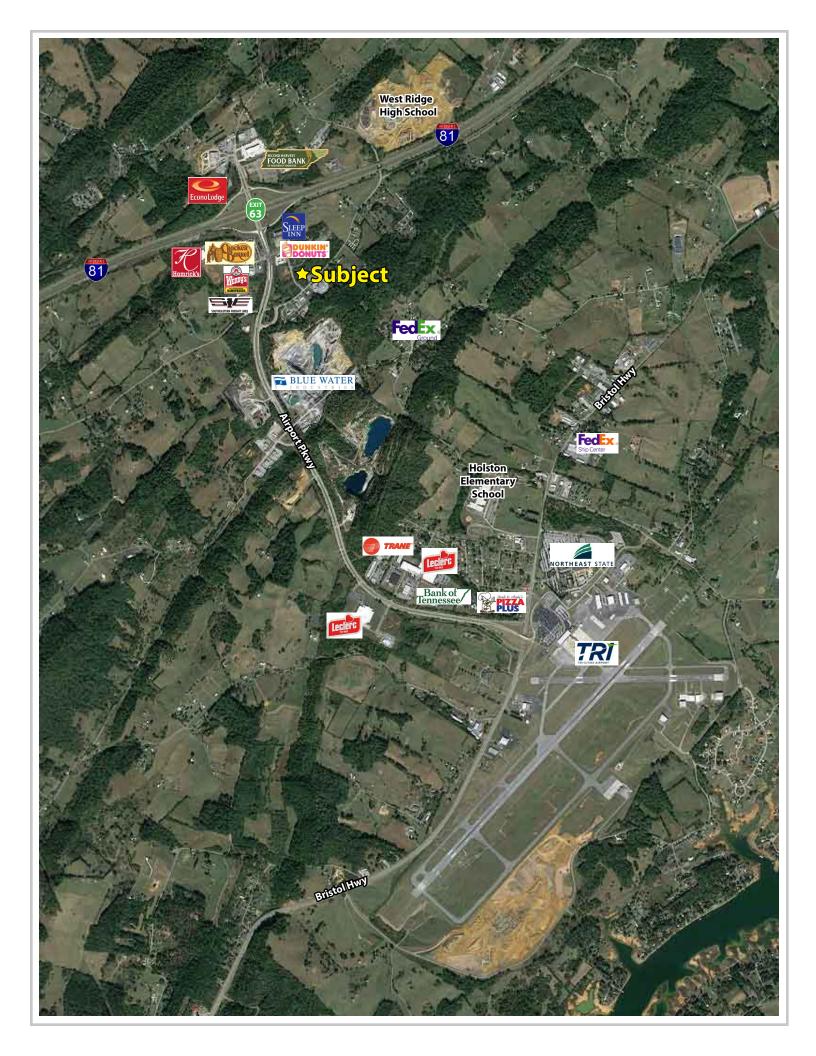

#### Location

Just off Airport Pkwy at the intersection of Millennium Drive and Millennium Court

## **Highlights**

Newly-constructed 2-story, 2-tenant building

8' grade-level roll-up door

14' grade-level roll-up door

18' 4.5" rear eave

Shared parking lot with 29 spaces

Less than half a mile from I-81, exit 63

Approx. 2 miles from Tri-Cities Airport

Zoned B-3: Highway Oriented Business District