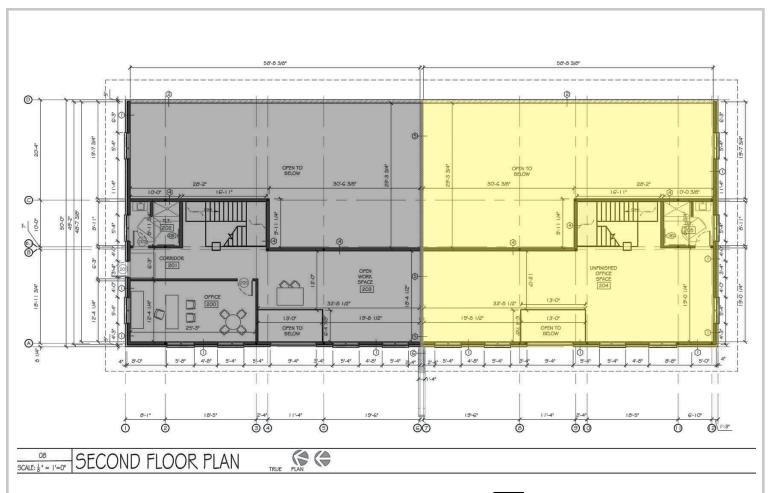

#### **Available for Lease**

Suite B: 4,200 SF flex space Delivered in vanilla box condition \$10/SF/year NNN

## **Highlights**

Newly-constructed 2-story, 2-tenant building

8' grade-level roll-up door

14' grade-level roll-up door

18' 4.5" rear eave

Shared parking lot with 29 spaces

Less than half a mile from I-81, exit 63