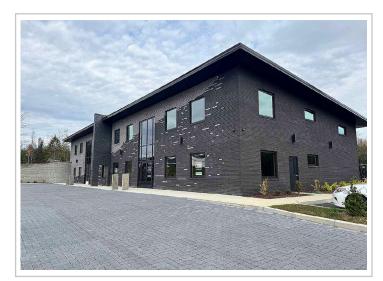

# **MILLENNIUM DRIVE FLEX SPACE**

1018 Millennium Drive Kingsport, TN 37663

#### **Available for Lease**

Suite B: 4,200 SF flex space Delivered in vanilla box condition \$10/SF/year NNN

## **Highlights**

Newly-constructed 2-story, 2-tenant building

8' grade-level roll-up door

14' grade-level roll-up door

18' 4.5" rear eave

Shared parking lot with 29 spaces

Less than half a mile from I-81, exit 63