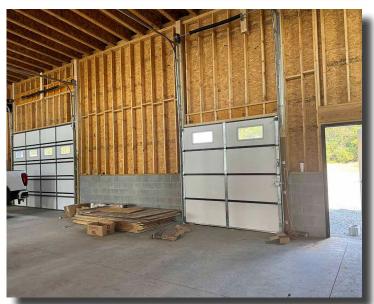

## **Highlights**

Newly-constructed 2-story, 2-tenant building

8' grade-level roll-up door

14' grade-level roll-up door

18' 4.5" rear eave

Shared parking lot with 29 spaces

Less than half a mile from I-81, exit 63