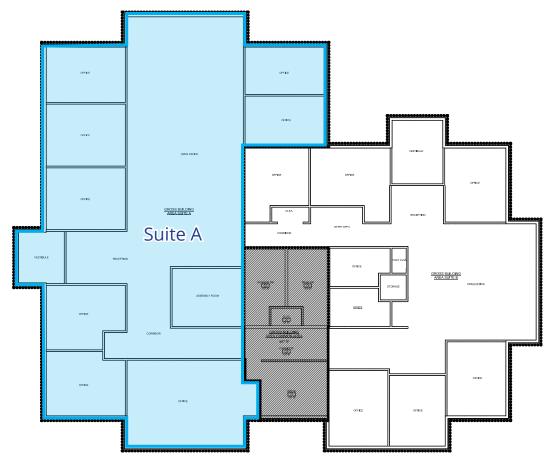

# Suite A Highlights

Available space: 3,689 SF

Lease rate: \$13.50/SF, NNN (est. \$9.41/SF)

- Total monthly rate: \$7,042.91 includes pro rata taxes, insurance, common area maintenance and basic utilities
- Features eight private offices, reception area, open work area with shared restrooms and break room
- · Opportunity for exterior signage