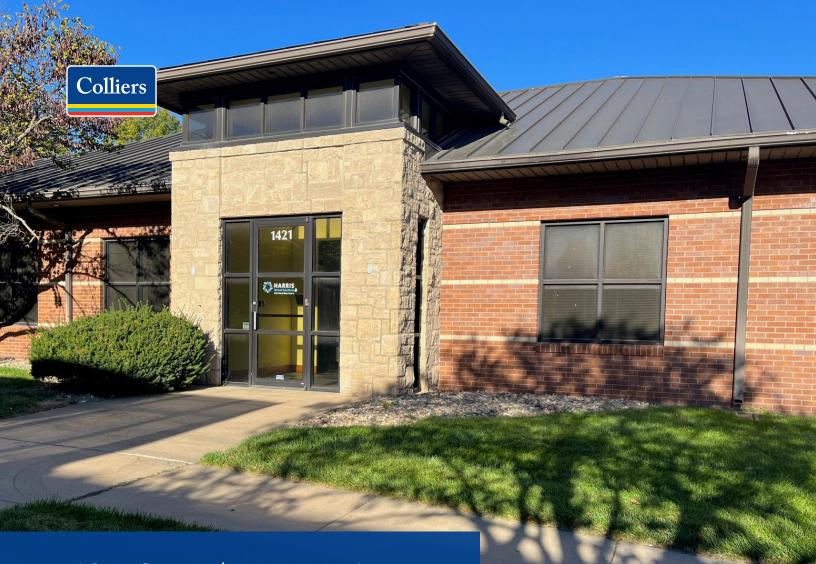

1421 Oread West Drive

Lawrence, Kansas

Office for Sale or Lease

Building size: 6,800 SF

Lot size: 9,638 SF

Year built: 1997

Zoning PID

• Sale price: \$990,000

 This is a beautifully landscaped, professionally maintained office building located within the Oread West professional office park

• Easy access to the University of Kansas, K-10 bypass and I-70

Sale Price: