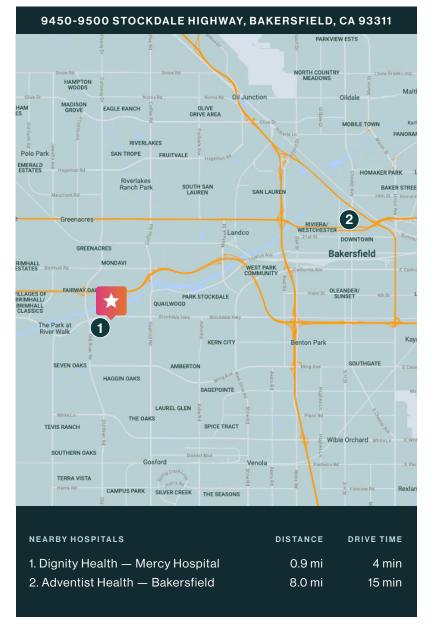

## Riverwalk I & II

9450-9500 Stockdale Highway, Bakersfield, CA 93311

View Virtual Tour

60,423 RSF

PARKING RATIO 5.0 per 1,000 RSF

- Adjoining medical office buildings with on-site urgent care center, **Emergency Physicians Urgent Care**
- Located in large medical corridor across from Dignity Health Hospital campus
- Multiple 2nd generation suites available, up to 5,500 RSF

# Located across from hospital campus with on-site urgent care and 2nd-gen suites available.

POPULATION (5-MILE RADIUS)

253,468

AVERAGE HOUSEHOLD INCOME (5-MILE RADIUS)

\$101,471

PERCENT OF POPULATION INSURED (5-MILE RADIUS)

#### **SURROUNDING POINTS OF INTEREST**

- · CVS Pharmacy
- Trader Joe's
- Vons
- Plaza on Calloway
- · Plaza at Riverlakes
- · Hyatt Place Bakersfield
- · Seven Oaks Country Club
- Orange Theory Fitness
- Starbucks
- · Dutch Bros Coffee
- Panda Express
- · Chipotle Mexican Grill