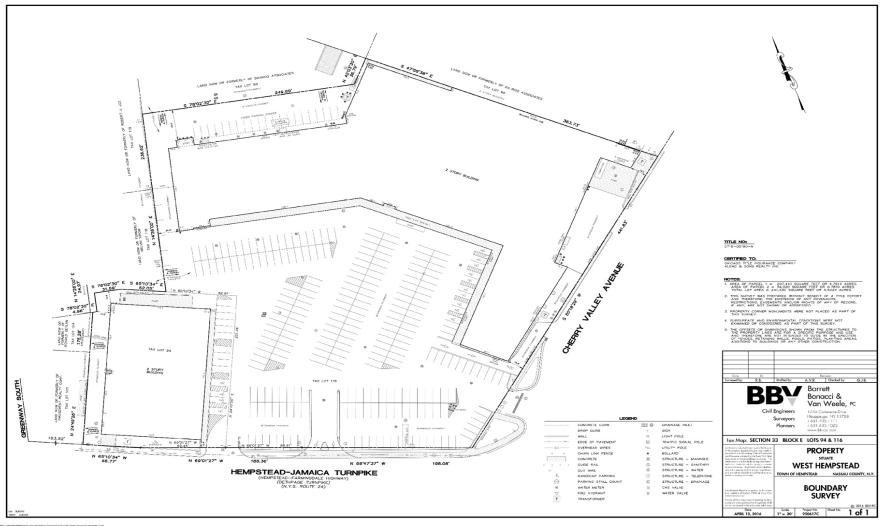

### 510 HEMSTEAD TURNPIKE WEST HEMPSTEAD, NEW YORK 11552

Rental Rate: Negotiable

Property Type: Office Building

Min. Size: 798 SF

Max. Contiguous: 3,110 SF

Building Size: 40,000 SF

Year Built: 1988

Lot Size: 32,801 SF

No. of Parking Spaces: 200+

# OUTDOOR PARKING & UNDERGROUND GARAGE