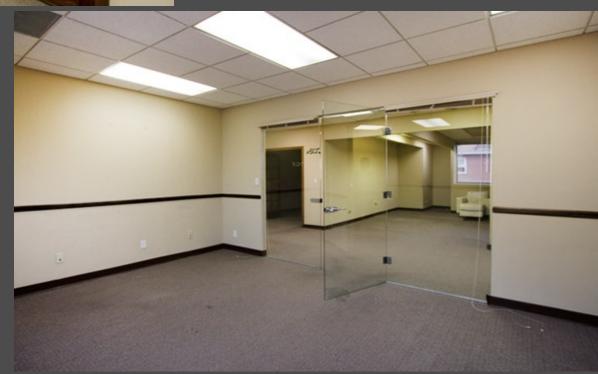

#### CHERRY VALLEY EXECUTIVE CENTER

### 510 HEMSTEAD TURNPIKE WEST HEMPSTEAD, NEW YORK 11552







Rental Rate: Negotiable

Property Type: Office Building

Min. Size: 798 SF

Max. Contiguous: 3,110 SF

Building Size: 40,000 SF

Year Built: 1988

Lot Size: 32,801 SF

No. of Parking Spaces: 200+



# OUTDOOR PARKING & UNDERGROUND GARAGE





### NEWLY RENOVARED LOBBY, ELEVATOR AND FLOORS



# FIVE MINUTES FROM THE CROSS ISLAND PARKWAY ON HEMPSTEAD TURNPIKE







#### GREAT OPEN SPACE

LONG TERM OR SHORT TERM
LEASES
AVAILABLE





# TWO MONTH FREE RENT!

REAL ESTATE
BROKERS
WELCOMED





# FULL SERVICE BUILDING

PART OF THE
FAMOUS
CHERRY VALLEY
SHOPPING CENTER



### MANY WINDOWS & NATURAL LIGHT





### NOW AVAILABLE: 798 SF 2,540 SF 3,110 SF

IMMEDIATE OCCUPANCY



#### CALL US NOW 212-268-6999