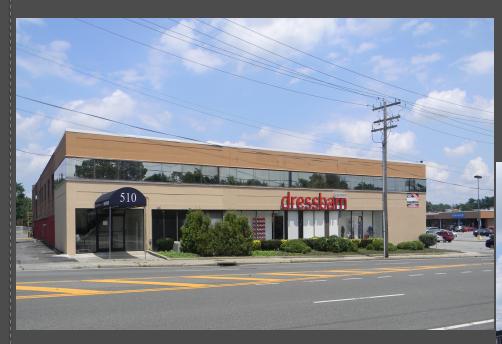

#### CHERRY VALLEY EXECUTIVE CENTER

### 510 HEMSTEAD TURNPIKE WEST HEMPSTEAD, NEW YORK 11552

Rental Rate: Negotiable

Property Type: Office Building

Min. Size: 798 SF

Max. Contiguous: 3,110 SF

Building Size: 40,000 SF

Year Built: 1988

Lot Size: 32,801 SF