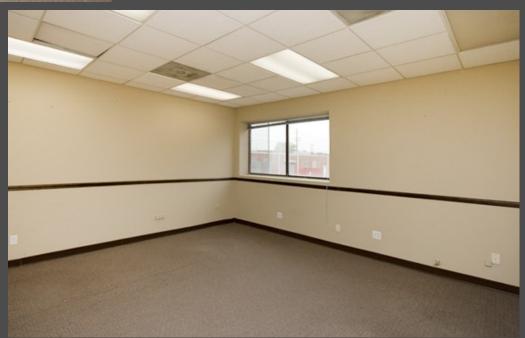

#### CHERRY VALLEY EXECUTIVE CENTER

### 510 HEMSTEAD TURNPIKE WEST HEMPSTEAD, NEW YORK 11552







Rental Rate: Negotiable

Property Type: Office Building

Min. Size: 798 SF

Max. Contiguous: 3,110 SF

Building Size: 40,000 SF

Year Built: 1988

Lot Size: 32,801 SF

No. of Parking Spaces: 200+



# OUTDOOR PARKING & UNDERGROUND GARAGE





### NEWLY RENOVARED LOBBY, ELEVATOR AND FLOORS



# FIVE MINUTES FROM THE CROSS ISLAND PARKWAY ON HEMPSTEAD TURNPIKE







#### GREAT OPEN SPACE

LONG TERM OR SHORT TERM
LEASES
AVAILABLE





# TWO MONTH FREE RENT!

REAL ESTATE
BROKERS
WELCOMED





# FULL SERVICE BUILDING

PART OF THE
FAMOUS
CHERRY VALLEY
SHOPPING CENTER



### MANY WINDOWS & NATURAL LIGHT





### NOW AVAILABLE: 798 SF 2,540 SF 3,110 SF

IMMEDIATE OCCUPANCY



#### CALL US NOW 212-268-6999