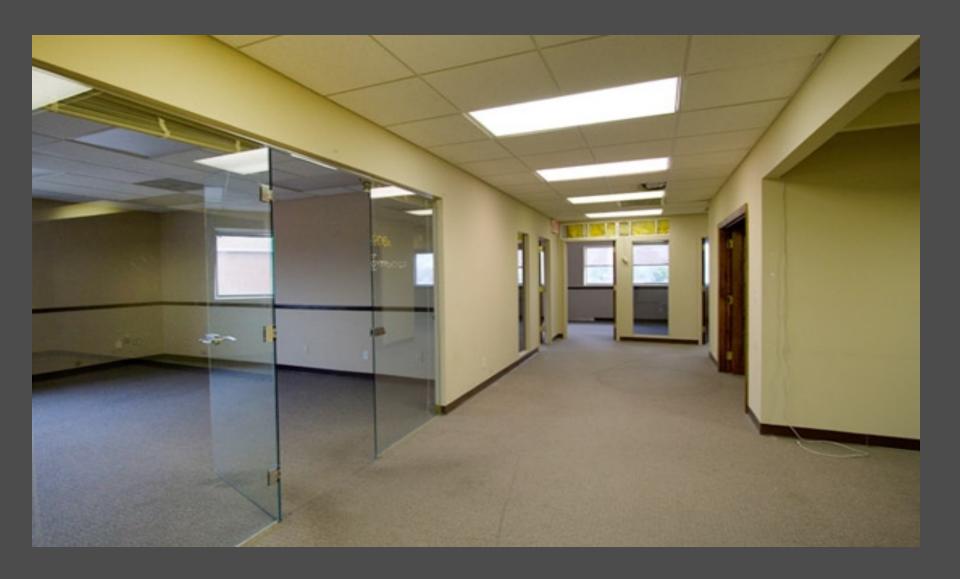

#### CHERRY VALLEY EXECUTIVE CENTER

### 510 HEMSTEAD TURNPIKE WEST HEMPSTEAD, NEW YORK 11552







Rental Rate: Negotiable

Property Type: Office Building

Min. Size: 798 SF

Max. Contiguous: 3,110 SF

Building Size: 40,000 SF

Year Built: 1988

Lot Size: 32,801 SF

No. of Parking Spaces: 200+



# OUTDOOR PARKING & UNDERGROUND GARAGE





### NEWLY RENOVARED LOBBY, ELEVATOR AND FLOORS



# FIVE MINUTES FROM THE CROSS ISLAND PARKWAY ON HEMPSTEAD TURNPIKE







#### GREAT OPEN SPACE

LONG TERM OR SHORT TERM
LEASES
AVAILABLE





# TWO MONTH FREE RENT!

REAL ESTATE
BROKERS
WELCOMED





# FULL SERVICE BUILDING

PART OF THE
FAMOUS
CHERRY VALLEY
SHOPPING CENTER



### MANY WINDOWS & NATURAL LIGHT





### NOW AVAILABLE: 798 SF 2,540 SF 3,110 SF

IMMEDIATE OCCUPANCY



#### CALL US NOW 212-268-6999