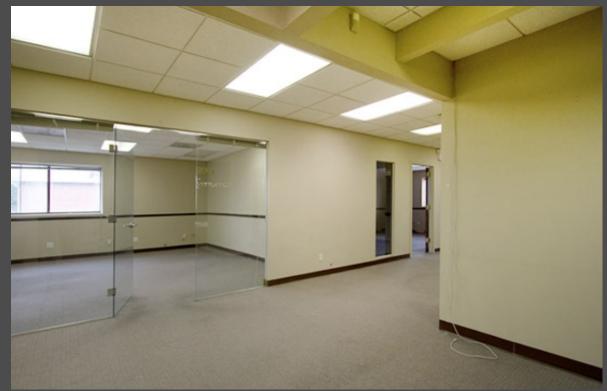

#### CHERRY VALLEY EXECUTIVE CENTER

### 510 HEMSTEAD TURNPIKE WEST HEMPSTEAD, NEW YORK 11552







Rental Rate: Negotiable

Property Type: Office Building

Min. Size: 798 SF

Max. Contiguous: 3,110 SF

Building Size: 40,000 SF

Year Built: 1988

Lot Size: 32,801 SF

No. of Parking Spaces: 200+



# OUTDOOR PARKING & UNDERGROUND GARAGE





### NEWLY RENOVARED LOBBY, ELEVATOR AND FLOORS



# FIVE MINUTES FROM THE CROSS ISLAND PARKWAY ON HEMPSTEAD TURNPIKE







#### GREAT OPEN SPACE

LONG TERM OR SHORT TERM
LEASES
AVAILABLE





# TWO MONTH FREE RENT!

REAL ESTATE
BROKERS
WELCOMED





# FULL SERVICE BUILDING

PART OF THE
FAMOUS
CHERRY VALLEY
SHOPPING CENTER



### MANY WINDOWS & NATURAL LIGHT





### NOW AVAILABLE: 798 SF 2,540 SF 3,110 SF

IMMEDIATE OCCUPANCY



#### CALL US NOW 212-268-6999