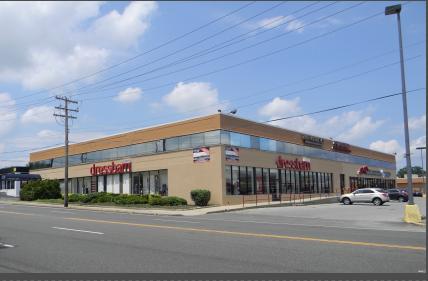

#### CHERRY VALLEY EXECUTIVE CENTER

### 510 HEMSTEAD TURNPIKE WEST HEMPSTEAD, NEW YORK 11552

Rental Rate: Negotiable

Property Type: Office Building

Min. Size: 798 SF

Max. Contiguous: 3,110 SF

Building Size: 40,000 SF

Year Built: 1988

Lot Size: 32,801 SF