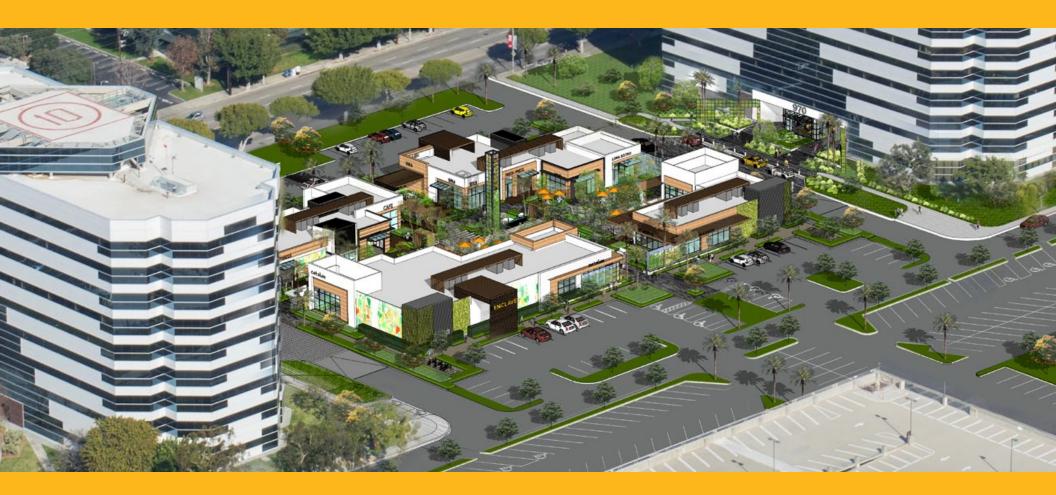

# HENCLAVE

PREMIER LIFESTYLE DESTINATION 970 - 990 W. 190TH STREET LOS ANGELES, CA

## HIGHLIGHTS

Approximately 500k square feet of Class A office space

Approximately 20k square feet of curated restaurants

Approximately 20k square feet of collaborate outdoor space

## **CREATIVE OFFICE DESTINATION**

Companies today are looking to stand out among the crowd with an office that fits the ethos of their brand and inspires innovation amongst their employees. The Enclave is an office environment that provides tenants with the amenities necessary to attract and retain talented employees, helping to turn the workplace into an engaging and collaborative experience that gives the feeling of being surrounded by like - minded individuals.