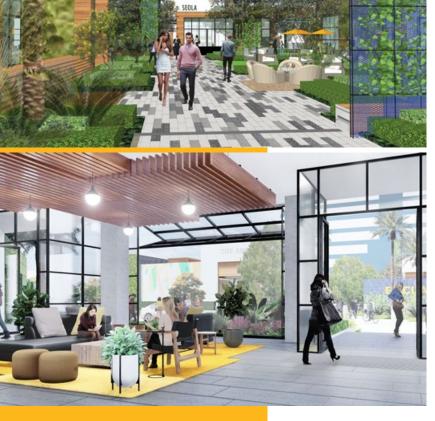

#### ON-SITE DINING

20k square feet of local restaurant operators with private dining patios

### **ENGAGING COMMON AREAS**

Community centric common areas with lounge seating