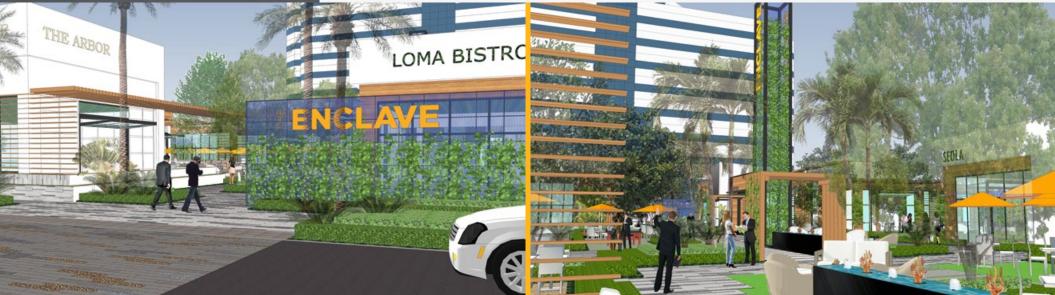

## HIGHLIGHTS

Approximately 500k square feet of Class A office space

Approximately 20k square feet of curated restaurants

Approximately 20k square feet of collaborate outdoor space

#### ON-SITE DINING

20k square feet of local restaurant operators with private dining patios

### **ENGAGING COMMON AREAS**

Community centric common areas with lounge seating

## AREA OVERVIEW

ENCLAVE CREATE | COLLABORATE | INNOVATE