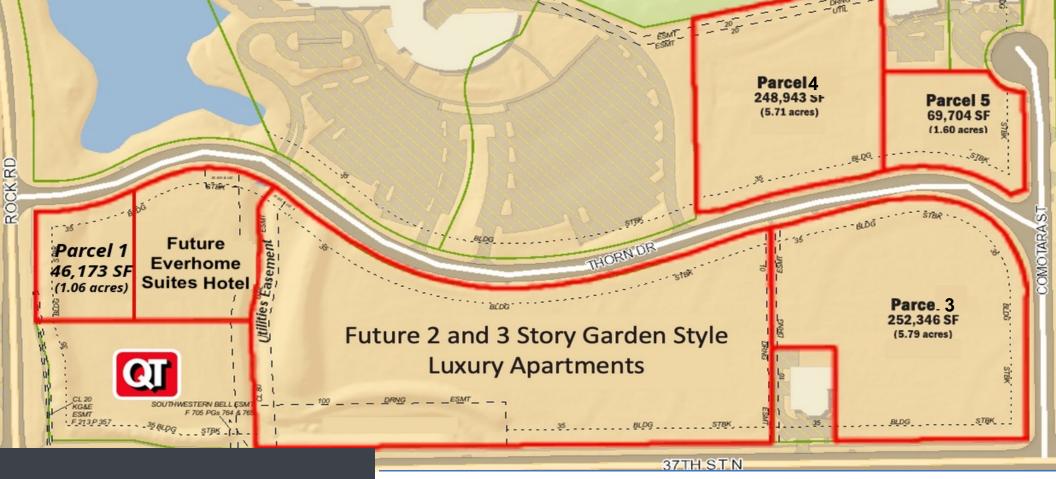

# Property Highlights

- Sale Price: Negotiable
- Parcels can be purchased individually or together
- **AADT**: 22,051
- Proposed Use: Residential,

Retail, Office, or Industrial •

- Parcel 1 Zoning: Limited Industrial
- Parcel 3 Zoning: General Office
- Parcel 4 Zoning: Limited Industrial
- Parcel 5 Zoning: Limited Industrial
  Regional Stormwater facility in
  - place
  - **Utilities in place**

#### **AERIAL VIEW OF PARCELS**