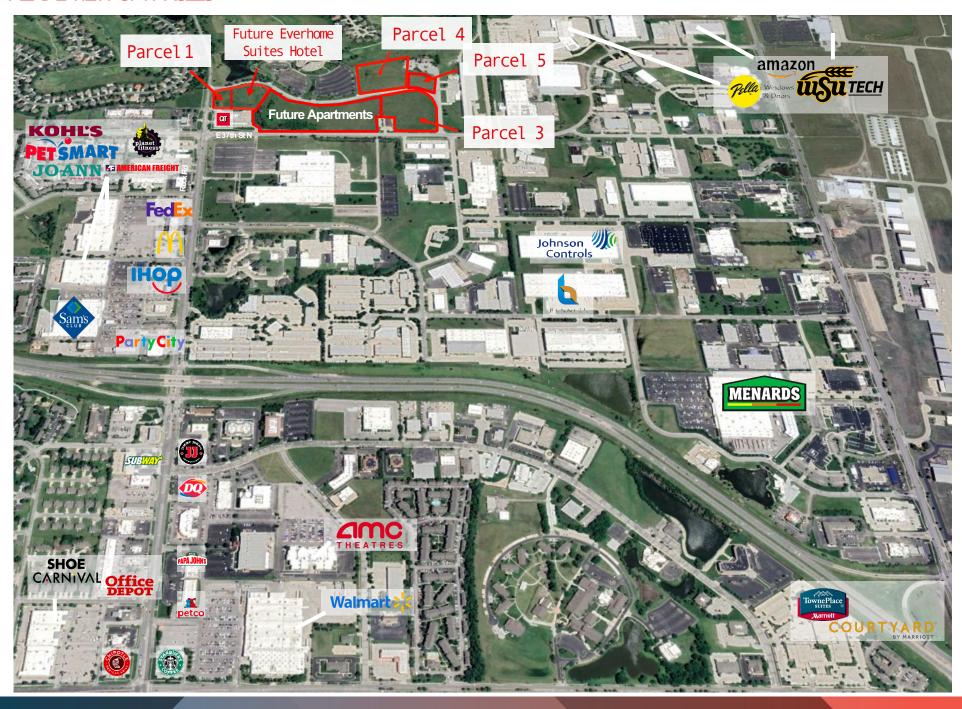

# Property Highlights

- Sale Price: Negotiable
- Parcels can be purchased individually or together
- **AADT**: 22,051
- Proposed Use: Residential,

Retail, Office, or Industrial •

- Parcel 1 Zoning: Limited Industrial
- Parcel 3 Zoning: General Office
- Parcel 4 Zoning: Limited Industrial
- Parcel 5 Zoning: Limited Industrial
  Regional Stormwater facility in
  - place
  - **Utilities in place**