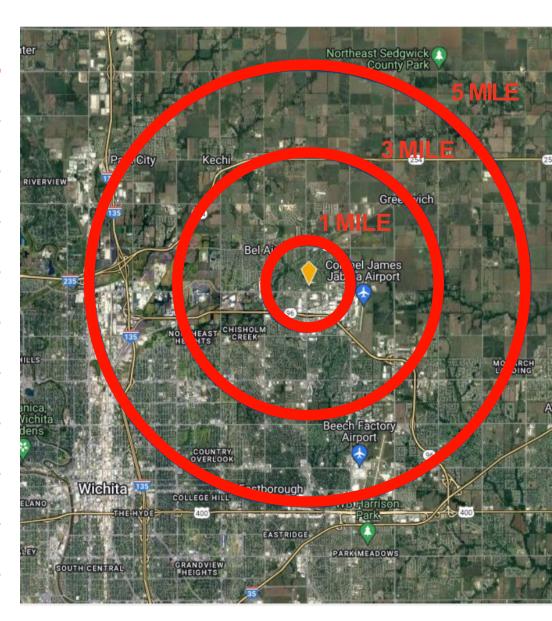

#### DEMOGRAPHIC SNAPSHOT

|                            | 1 MILE    | 3 MILE    | 5 MILE    |
|----------------------------|-----------|-----------|-----------|
| 2023 Population            | 6,504     | 38,792    | 91,245    |
| 2028 Projected Population  | 6,654     | 39,568    | 93,167    |
| 2023 Average Age           | 36        | 37.5      | 36.8      |
| 2023 Households            | 2,799     | 16,166    | 36,341    |
| 2028 Projected Households  | 2,865     | 16,473    | 37,064    |
| 2023 Avg. Household Size   | 2.3       | 2.4       | 2.5       |
| 2023 Avg. Household Income | \$85,604  | \$92,403  | \$93,401  |
| 2023 Med. Household Income | \$67,480  | \$71,147  | \$93,401  |
| 2023 Median Home Value     | \$188,174 | \$184,435 | \$184,866 |
| 2023 Businesses            | 646       | 3,003     | 6,126     |
| 2023 Employees             | 8,870     | 34,048    | 69,401    |