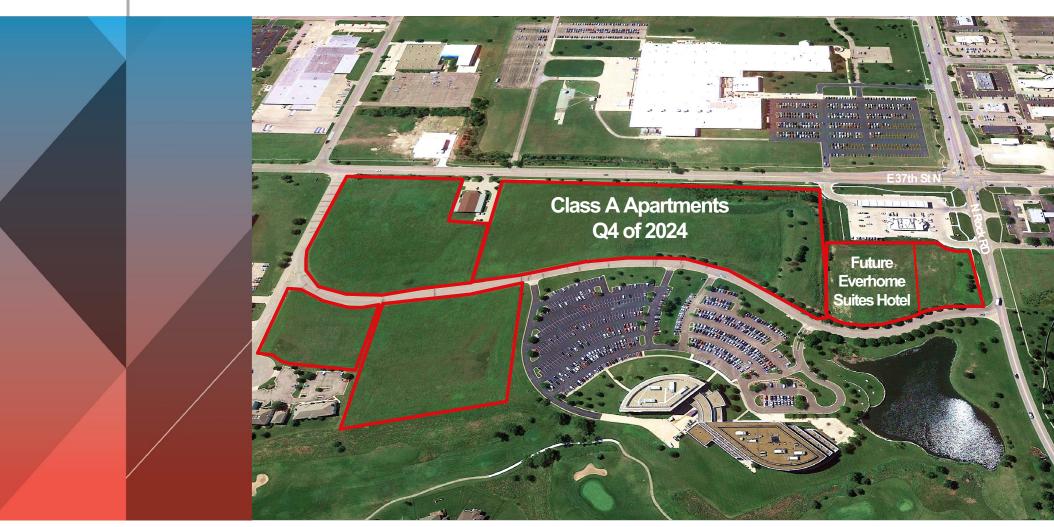

# 4 Parcels totaling 14.16 Acres for Sale

NE 37th and Rock Road, Wichita, Kansas 67226

### SITE OVERVIEW

V3 Realty is pleased to offer 14.16 acres for build to suit or sale located on the NE Comer of 37th & Rock Rd, Wichita, KS 67226