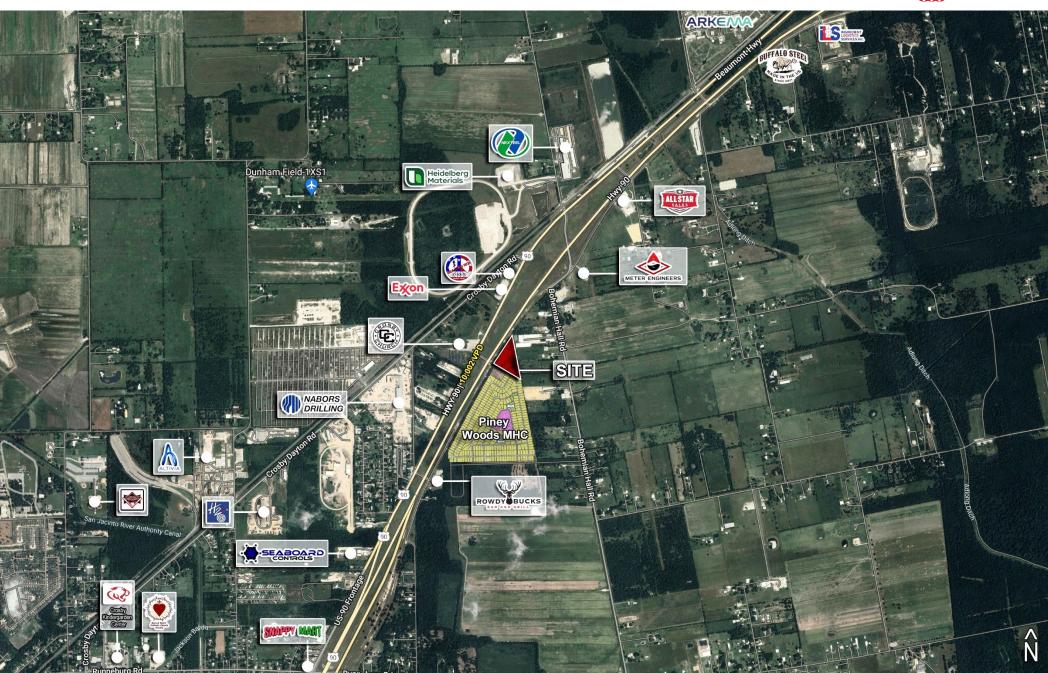

*Property Overview**



### **Property Description**

- 2 Tracts of land totaling ±3.69 AC
- Located at the NEC of Beaumont Highway and Pius Rd in Crosby, TX
- Utilities are available to the sites, including master drainage/stormwater

### **Pricing:**

Reserve A: \$8/psf (±1.58 AC)
 Reserve B: \$10/psf (±2.11 AC)



### **Opportunity Highlights**



**Estimated Population** 

3-miles 5-miles 7-miles 14,644 32,148 45,073



Est. Population Growth Rate

**3-miles 5-miles 7-miles** 1.96% 4.38% 4.66%



Average Household Income

\$116,216 \$110,397 \$106,633



Median Age

**1-miles 3-miles 5-miles** 34.7 35.3 35.7



**Area Traffic Counts** 

22,443 VPD

Hwy 90/Beaumont Hwy @ North of Property

10,002 VPD

Hwy 90/Beaumont Hwy @ Property



### **Aerial View**





## **Surrounding Area**





### **Contact**

#### Mark Raines

Managing Director, EVP +1 713 888 4037 mark.raines@jll.com

#### Meredith Bretting

Associate +1 713 425 1850 meredith.bretting@jll.com



Although information has been obtained from sources deemed reliable, neither Owner nor JLL makes any guarantees, warranties or representations, express or implied, as to the completeness or accuracy as to the information contained herein. Any projections, opinions, assumptions or estimates used are for example only. There may be differences between projected and actual results, and those differences may be material. The Property may be withdrawn without notice. Neither Owner nor JLL accepts any liability for any loss or damage suffered by any party resulting from reliance on this information. If the recipient of this