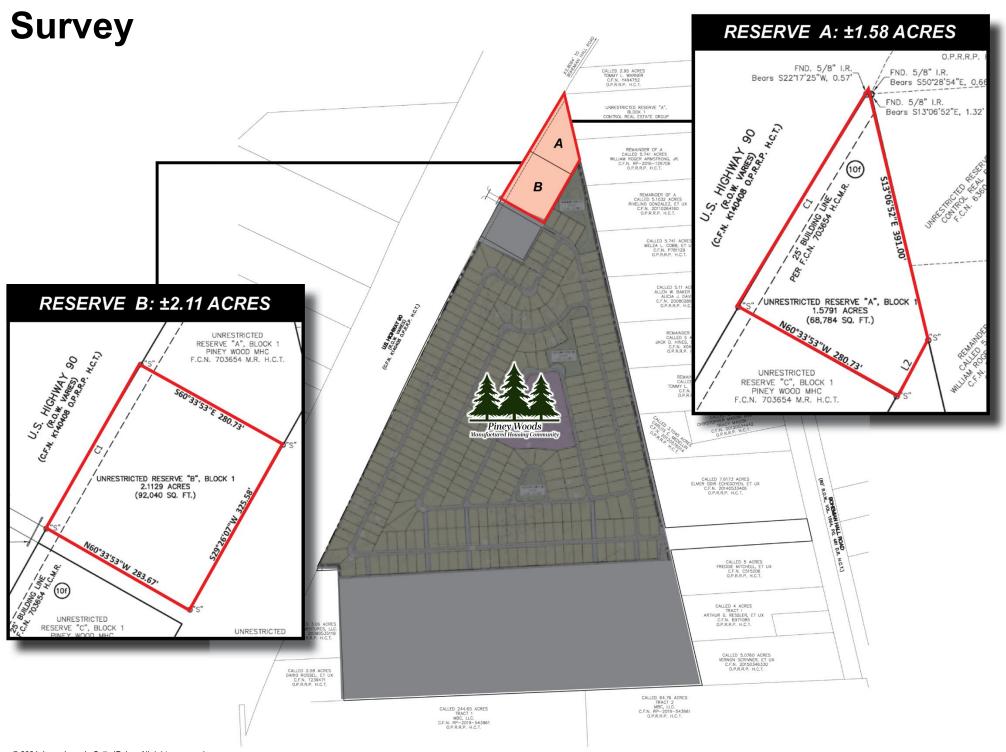

# For Sale

NEC of Beaumont Highway and Pius Rd Crosby, TX 77532

Reserve A: ±1.58 AC Reserve B: ±2.11 AC

**Mark Raines** 

Managing Director, EVP +1 713 888 4037 mark.raines@jll.com **Meredith Bretting** 

Associate +1 713 425 1850 meredith.bretting@jll.com

### **Property Description**

- 2 Tracts of land totaling ±3.69 AC
- Located at the NEC of Beaumont Highway and Pius Rd in Crosby, TX
- Utilities are available to the sites, including master drainage/stormwater

### **Pricing:**

Reserve A: \$8/psf (±1.58 AC)
 Reserve B: \$10/psf (±2.11 AC)