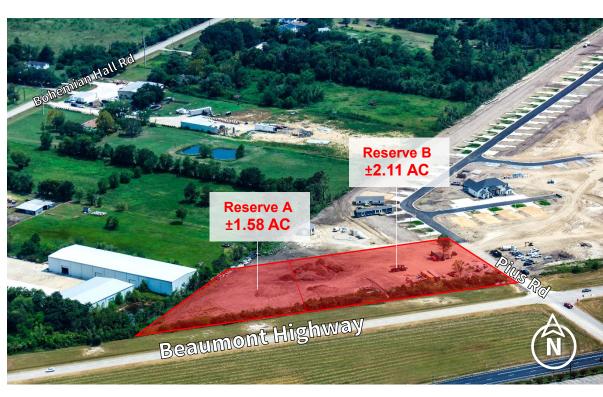

# For Sale

NEC of Beaumont Highway and Pius Rd Crosby, TX 77532

Reserve A: ±1.58 AC Reserve B: ±2.11 AC

**Mark Raines** 

Managing Director, EVP +1 713 888 4037 mark.raines@jll.com **Meredith Bretting** 

Associate +1 713 425 1850 meredith.bretting@jll.com

### **Property Description**

- 2 Tracts of land totaling ±3.69 AC
- Located at the NEC of Beaumont Highway and Pius Rd in Crosby, TX
- Utilities are available to the sites, including master drainage/stormwater

### **Pricing:**

Reserve A: \$8/psf (±1.58 AC)
 Reserve B: \$10/psf (±2.11 AC)

### **Aerial View**