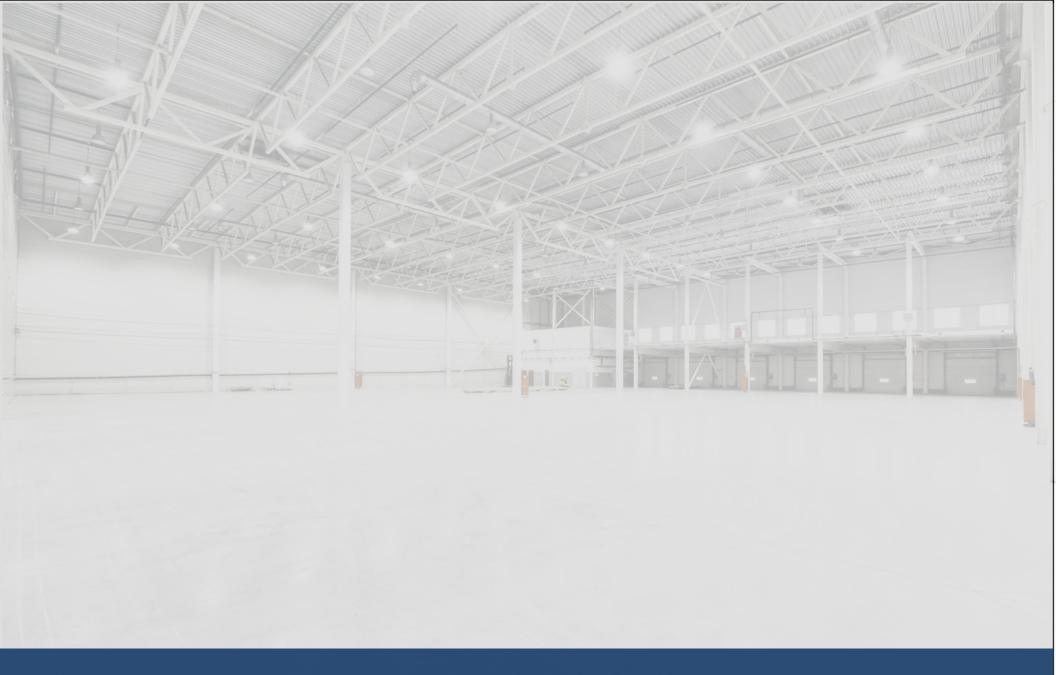

## PROPERTY HIGHLIGHTS

- Building Size: 40,000 SF
- Available: 10,000 40,000 SF
- Outside Storage
- Five (5) Drive-in Doors
- Five (5) Loading Docks (8'x10')
- o 20' Clear
- Ample Parking
- Less one mile from Lincoln
  Station Retail and Commuter
  Rail Station
- O Available Q1 2023