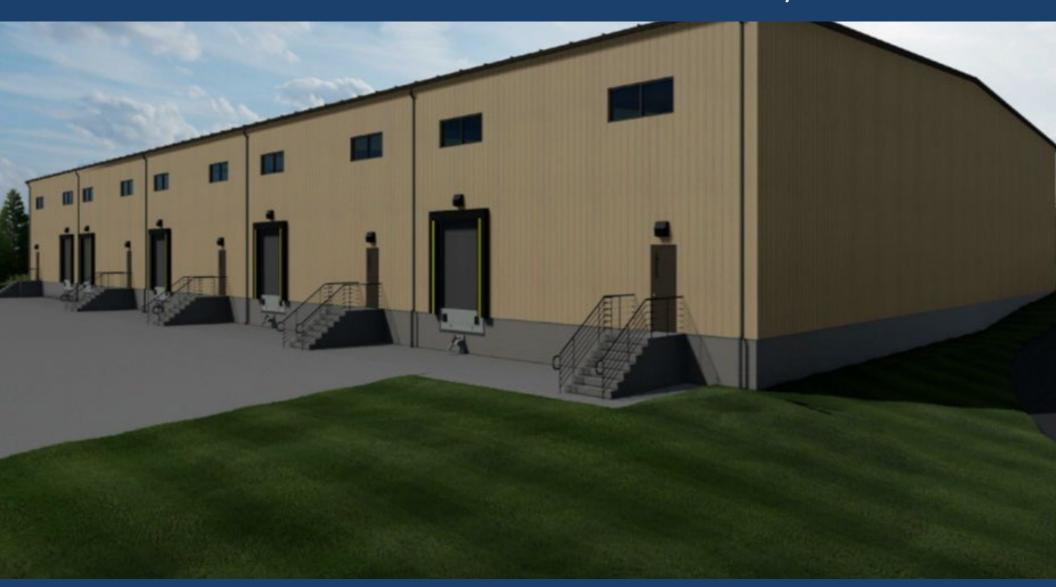

## PROPERTY HIGHLIGHTS

- Building Size: 40,000 SF
- Available: 10,000 40,000 SF
- Outside Storage
- Five (5) Drive-in Doors
- Five (5) Loading Docks (8'x10')
- o 20' Clear
- Ample Parking
- Less one mile from Lincoln
  Station Retail and Commuter
  Rail Station
- O Available Q1 2023