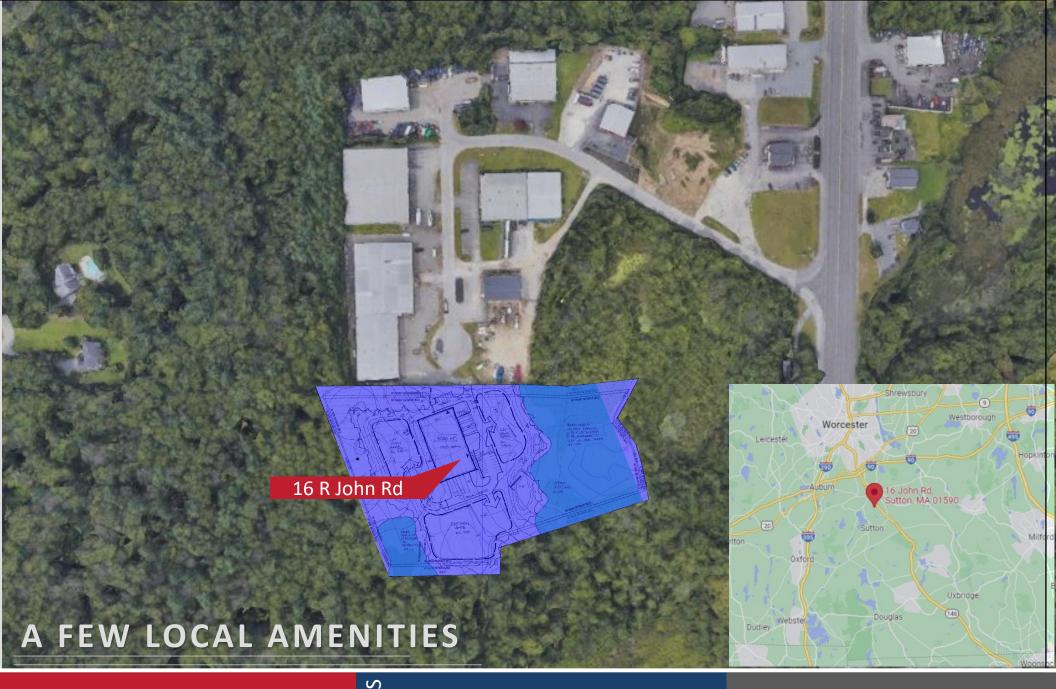

- o Tony's Pizza
- Five Guys
- Starbucks
- Dunkin Donuts

o Purgatory Chasm ک<u>ـٰ</u>

4

- o Anytime Fitness
- Blackstone Valley CrossFit
- o Pleasant Valley Country Club

- o Market 32
- The Shoppes at BlackstoneValley
  - Tractor Supply