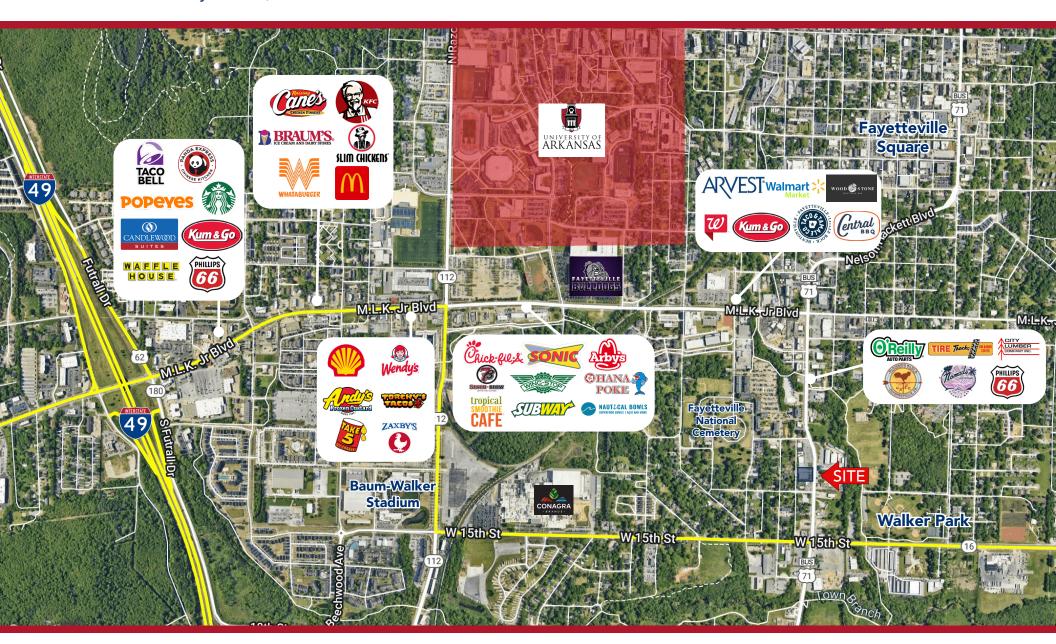

#### **DEMOGRAPHICS**

|                       | 1 MILE   | 3 MILES  | 5 MILES  | 10 MILES |
|-----------------------|----------|----------|----------|----------|
| DAYTIME<br>POPULATION | 10,125   | 54,460   | 102,213  | 213,401  |
| AVERAGE HH<br>INCOME  | \$46,995 | \$62,345 | \$87,665 | \$95,396 |
| TOTAL HH              | 4,482    | 22,909   | 43,670   | 84,288   |

#### TRAFFIC COUNTS

S School Ave - 11,602 VPD W 15th Street - 15,263 VPD

AGENT **O** 479.445.6346 | **D** 479.409.1366 mhairston@kelleycp.com

JORDAN JETER, CCIM
PARTNER | AGENT
O 479.695.8265 | D 501.350.7388
jjeter@kelleycp.com