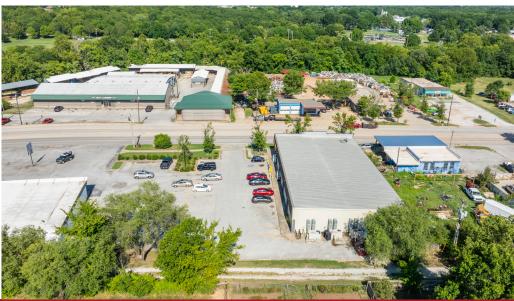

#### **COMMENTS**

- Former Dollar General For Lease
- Property can be used for retail/flex/Warehouse
- Rare Vacancy in South Fayetteville
- 1.3 Miles to the University of Arkansas
- Strong Demographic trends
- Large parking lot with Ample Parking
- Roll up door can be added
- Cross access with neighboring property