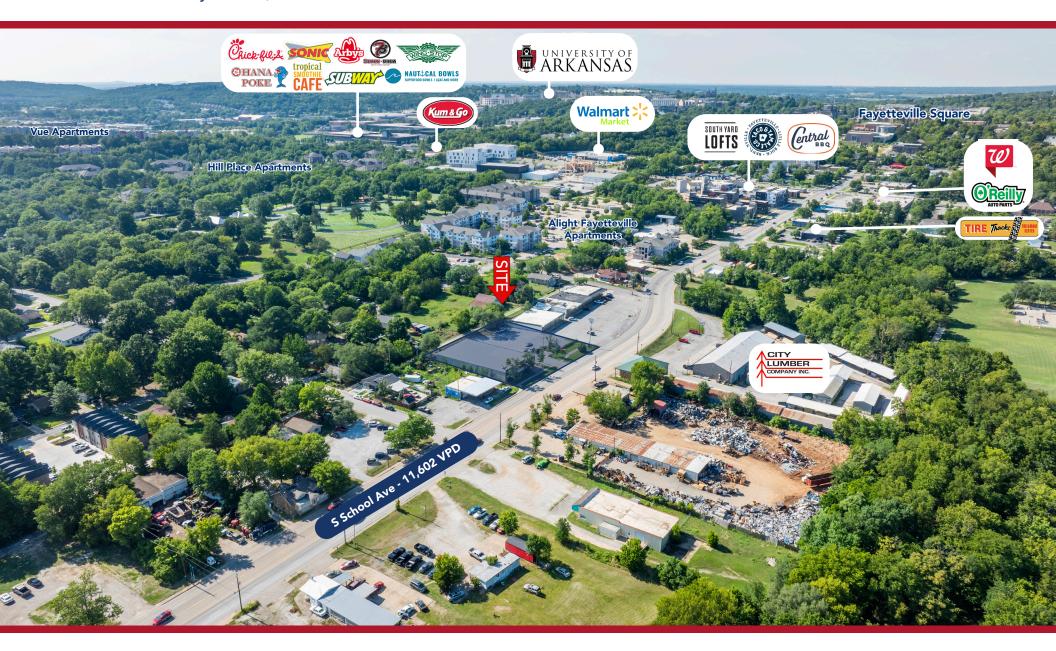

#### **COMMENTS**

- Former Dollar General For Lease
- Property can be used for retail/flex/Warehouse
- Rare Vacancy in South Fayetteville
- 1.3 Miles to the University of Arkansas
- Strong Demographic trends
- Large parking lot with Ample Parking
- Roll up door can be added
- Cross access with neighboring property

#### TRAFFIC COUNTS

S School Ave - 11,602 VPD W 15th Street - 15,263 VPD

AGENT **O** 479.445.6346 | **D** 479.409.1366 mhairston@kelleycp.com

JORDAN JETER, CCIM
PARTNER | AGENT
O 479.695.8265 | D 501.350.7388
jjeter@kelleycp.com