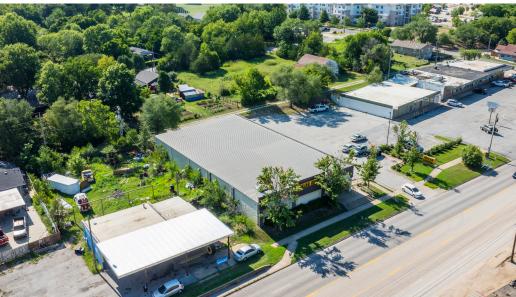

#### **AVAILABLE**

±8,862 SF

#### **PRICE**

Lease: \$16.00 PSF NNN

Sale: Negotiable

#### **COMMENTS**

- Former Dollar General For Lease
- Property can be used for retail/flex/Warehouse
- Rare Vacancy in South Fayetteville
- 1.3 Miles to the University of Arkansas
- Strong Demographic trends
- Large parking lot with Ample Parking
- Roll up door can be added
- Cross access with neighboring property

#### TRAFFIC COUNTS

S School Ave - 11,602 VPD W 15th Street - 15,263 VPD

AGENT **O** 479.445.6346 | **D** 479.409.1366 mhairston@kelleycp.com

JORDAN JETER, CCIM
PARTNER | AGENT
O 479.695.8265 | D 501.350.7388
jjeter@kelleycp.com