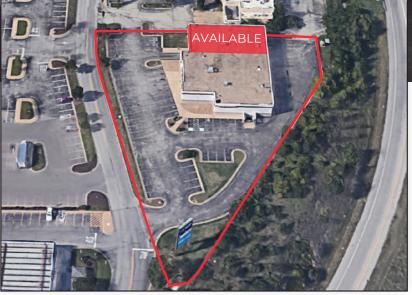

#### **PROPERTY FEATURES**

- 3,693 SF space available
- Conveniently located at I-70 & I-470 / MO 291 Hwy.
- Excellent location for warehouse or distribution
- Ample parking & fenced in back lot.
- Lease rate: \$12.00 PSF + NNN

## WAREHOUSE / STORAGE SPACE AVAILABLE

4011 S Bolger Road | Independence, MO 64055

JOHN NOLAN jnolan@Crossroads-KC.com M (913) 486-9129 Crossroads Real Estate Group O (816) 298-9998 6200 Mastin Street Merriam, KS 66203