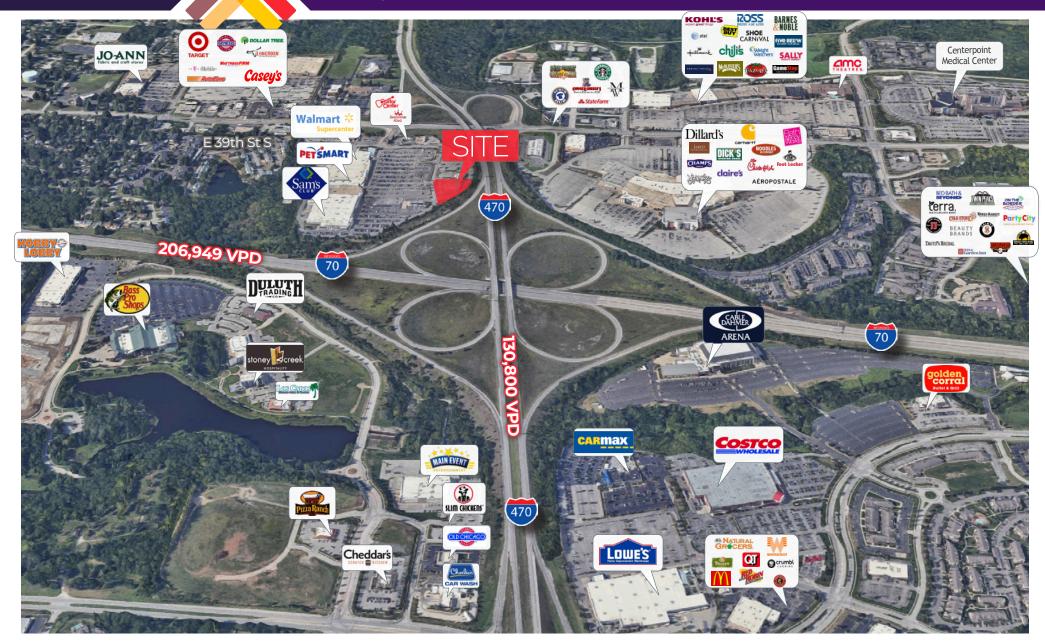

# WAREHOUSE / STORAGE SPACE AVAILABLE

4011 S Bolger Road | Independence, MO 64055

#### **PROPERTY FEATURES**

- 3,693 SF space available
- Conveniently located at I-70 & I-470 / MO 291 Hwy.
- Excellent location for warehouse or distribution
- Ample parking & fenced in back lot.
- Lease rate: \$12.00 PSF + NNN