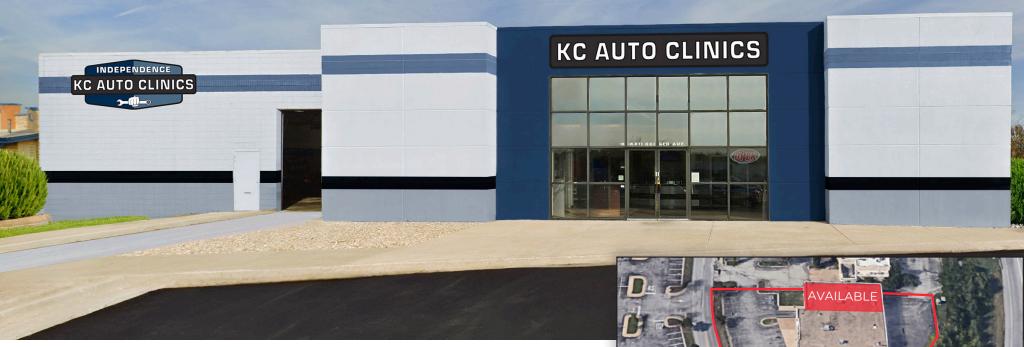

# WAREHOUSE / STORAGE SPACE AVAILABLE

4011 S Bolger Road | Independence, MO 64055

#### **PROPERTY FEATURES**

- 3,693 SF space available
- Conveniently located at I-70 & I-470 / MO 291 Hwy.
- Excellent location for warehouse or distribution
- Ample parking & fenced in back lot.
- Lease rate: \$12.00 PSF + NNN