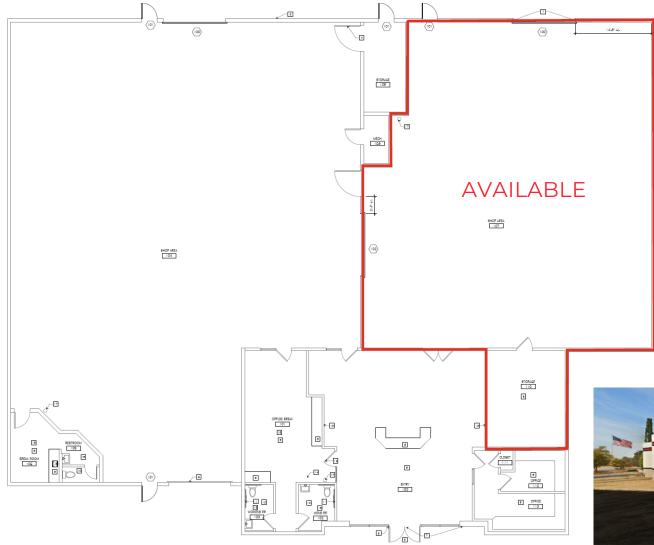

## WAREHOUSE / STORAGE SPACE AVAILABLE

4011 S Bolger Road | Independence, MO 64055

FLOOR PLAN

#### SPACE FEATURES

- 3,693 SF
- Private entrance man door &
- 12'x12' garage door
- New Paint
- Fenced in back lot
- Ample parking

The information contained herein has been obtained through sources deemed reliable by Crossroads Real Estate Group, but cannot be guaranteed for its accuracy. We recommend to the buyer that any information, which is of special interest, should be obtained through independent verification. All measurements are approximate.