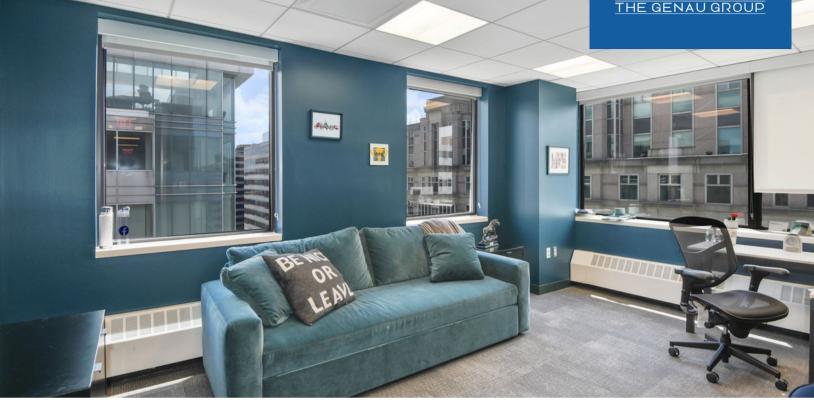

### SPACE HIGHLIGHTS

- Built out July 2019
- Untouched space (due to covid)
- Large reception area
- Corner office with excellent views Large conference room
- Back door with the open

bullpen, copy area, and pantry