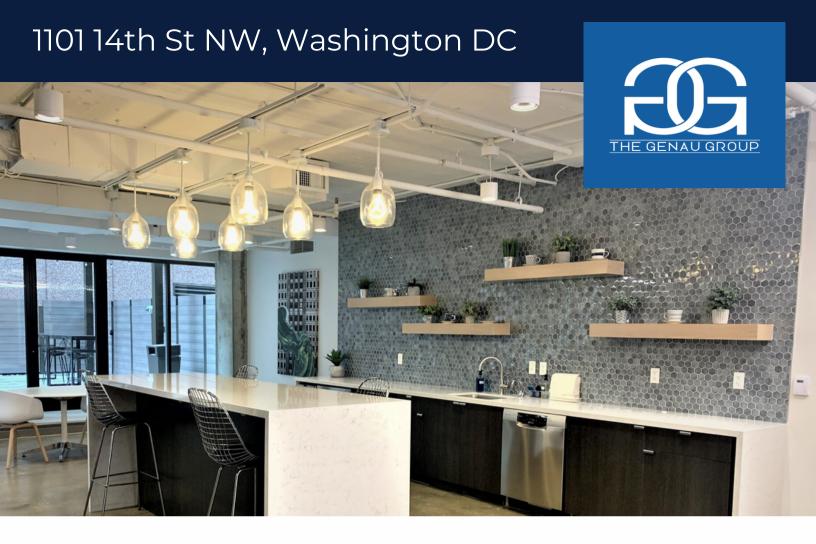

### SPACE HIGHLIGHTS

- Built out July 2019
- Untouched space (due to covid)
- Large reception area
- Corner office with excellent views Large conference room
- Back door with the open

bullpen, copy area, and pantry