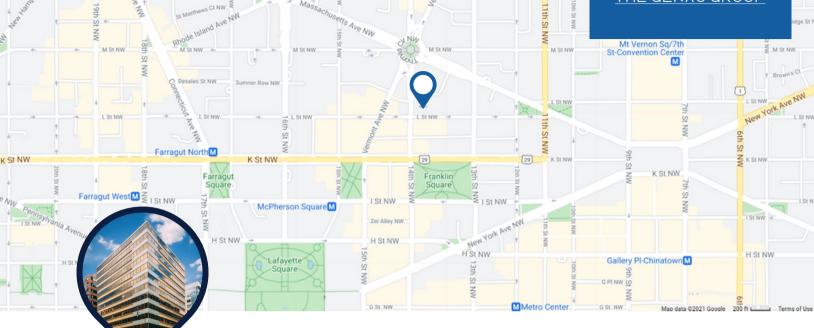

# 1101 14TH STREET NW, WASHINGTON DC

### IN WALKING DISTANCE OF

| PARKING       | 80 Available (Covered)                                                 |
|---------------|------------------------------------------------------------------------|
| TRANSIT/METRO | 2 min drive to McPherson Square Transit Stop<br>(Blue, Orange, Silver) |
| COMMUTER RAIL | 5 min drive to L'Efant Commutor Rail                                   |
| AIRPORT       | 12 min drive to Ronald Reagan National Airport                         |
| WALK SCORE    | Walker's Paradise (98)                                                 |
| TRANSIT SCORE | Rider's Paradise (100)                                                 |