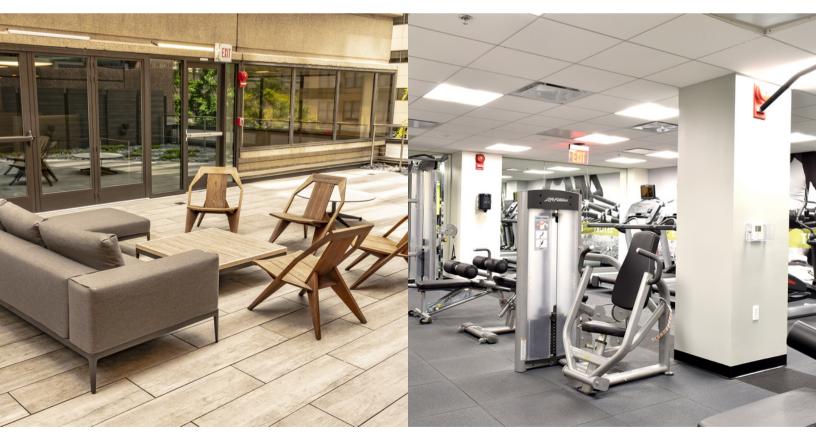

### IN WALKING DISTANCE OF

| PARKING       | 80 Available (Covered)                                                 |
|---------------|------------------------------------------------------------------------|
| TRANSIT/METRO | 2 min drive to McPherson Square Transit Stop<br>(Blue, Orange, Silver) |
| COMMUTER RAIL | 5 min drive to L'Efant Commutor Rail                                   |
| AIRPORT       | 12 min drive to Ronald Reagan National Airport                         |
| WALK SCORE    | Walker's Paradise (98)                                                 |
| TRANSIT SCORE | Rider's Paradise (100)                                                 |