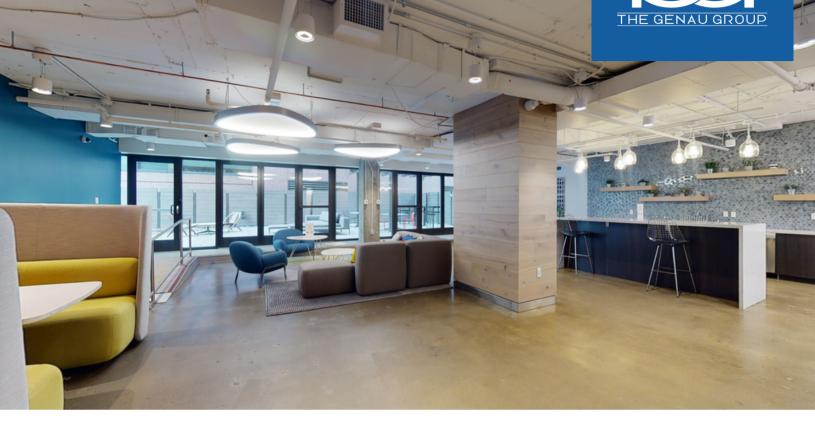

### SPACE HIGHLIGHTS

- Built out July 2019
- Untouched space (due to covid)
- Large reception area
- Corner office with excellent views Large conference room
- Back door with the open

bullpen, copy area, and pantry