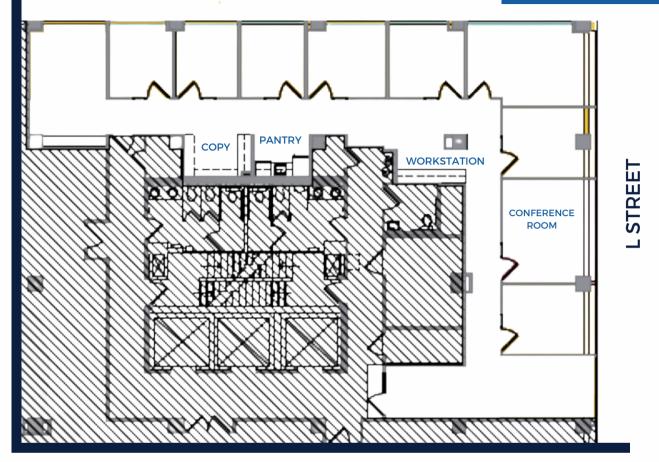

### SPACE HIGHLIGHTS

- Built out July 2019
- Untouched space (due to covid)
- Large reception area
- Corner office with excellent views Large conference room
- Back door with the open

bullpen, copy area, and pantry

- Eight offices