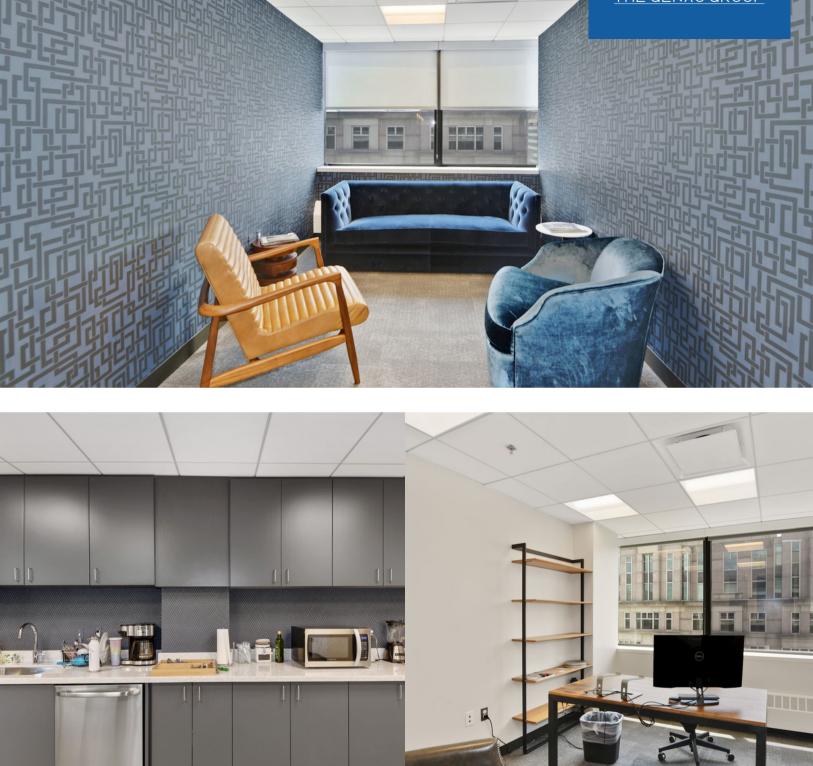

### SPACE HIGHLIGHTS

- Built out July 2019
- Untouched space (due to covid)
- Large reception area
- Corner office with excellent views Large conference room
- Back door with the open

bullpen, copy area, and pantry

- Eight offices