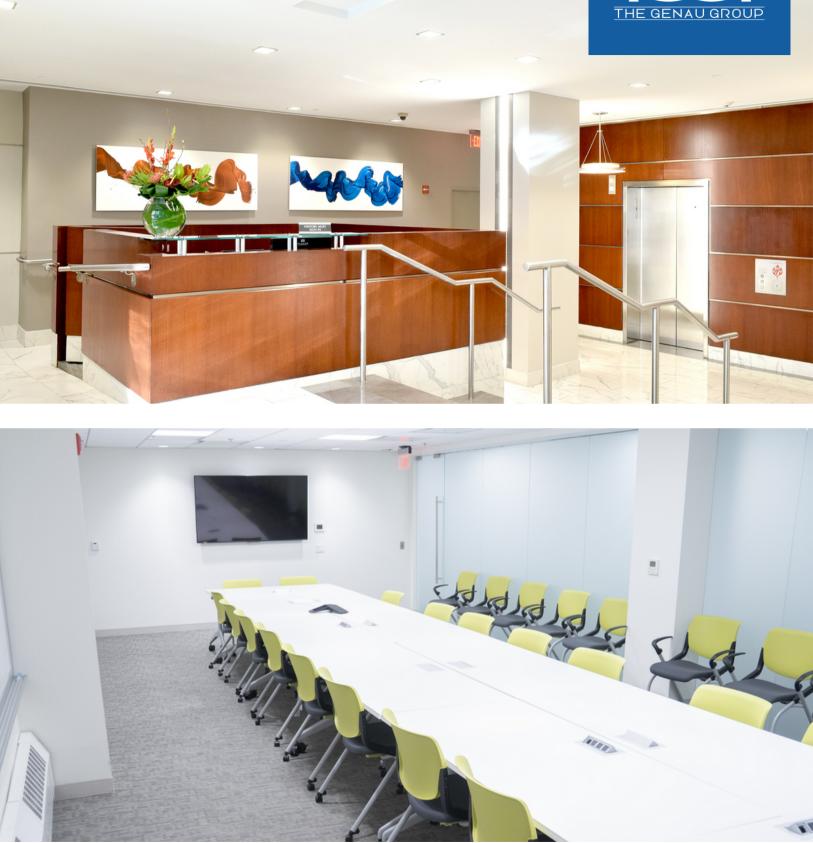

### SPACE HIGHLIGHTS

- Built out July 2019
- Untouched space (due to covid)
- Large reception area
- Corner office with excellent views Large conference room
- Back door with the open

bullpen, copy area, and pantry