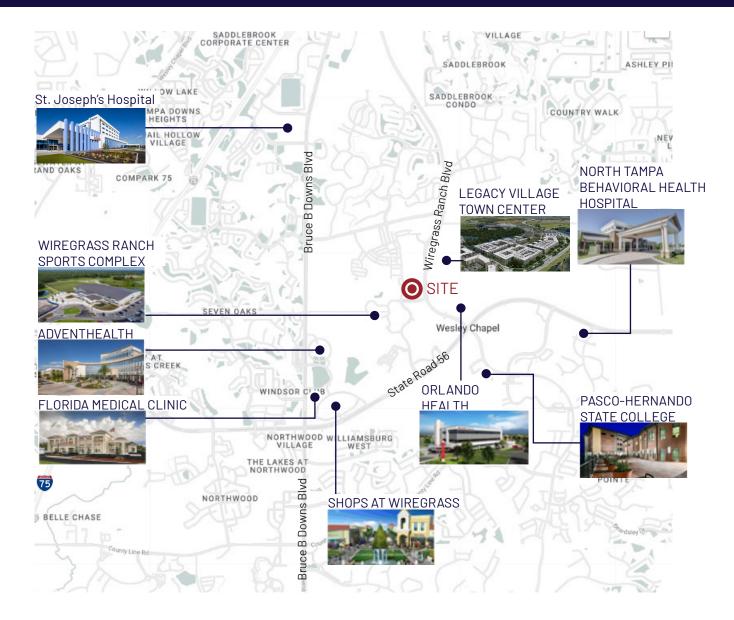

#### THE RIGHT NEIGHBORS

Wiregrass Ranch Medical Pavilion is located on Strickland Ave. & Wiregrass Ranch Blvd., a major north/south connector within Wiregrass Ranch.

The site is across from the New Orlando Health Hospital which is under construction and opening in 2025.

The site is also across from the new Wiregrass Ranch Legacy Town Center which is planned for over 3,000 residential units, plus hotels, office and retail.

The site is directly adjacent to the Wiregrass Ranch Sports Complex which last year hosted five large sporting events including elite volleyball and basketball tournaments as well as a USA gymnastics meet and just received a \$15.2M budget approval from Pasco County to expand.