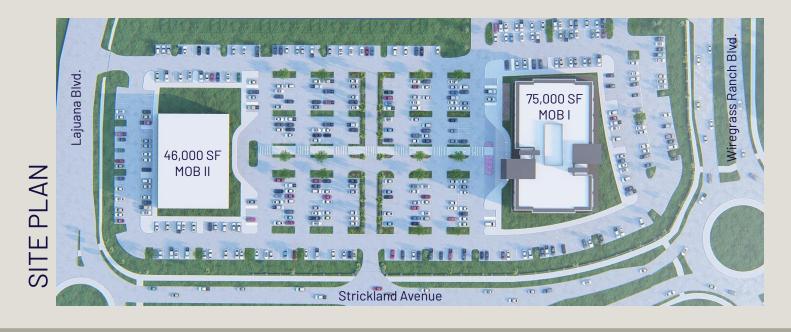

#### THE RIGHT DESIGN AT THE RIGHT COST

Wiregrass Ranch Medical Pavilion has a thoughtful, functional, efficient design and is located on a high visibility corner with abundant parking for patients, providers, and staff.

# CALL US ABOUT WIREGRASS RANCH MEDICAL PAVILION

121,000 SF MEDICAL OFFICE IN TWO ADJACENT BUILDINGS IN THE HEART OF WESLEY CHAPEL!

JIM ALLEN, SENIOR VICE PRESIDENT LEASING & BROKERAGE

WEBSITE : www.MedicalBroker.com