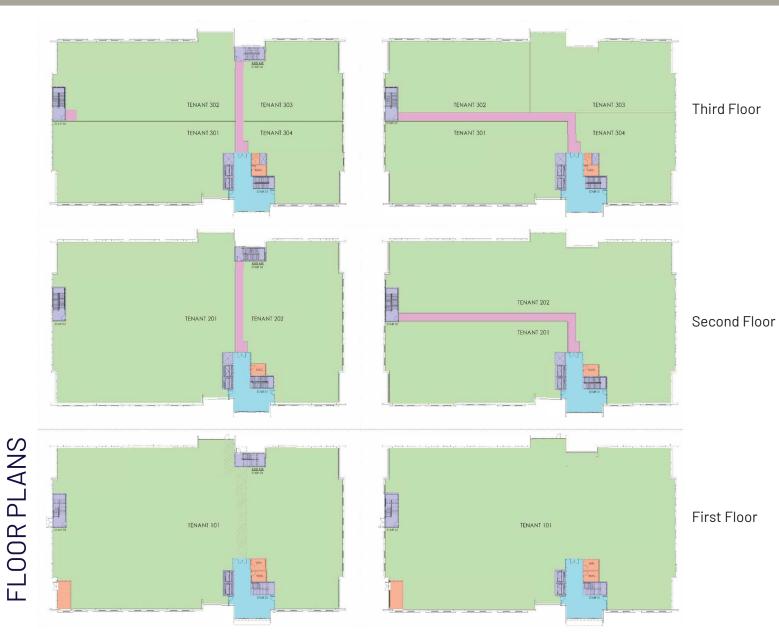

#### THE RIGHT DESIGN AT THE RIGHT COST

Wiregrass Ranch Medical Pavilion has a thoughtful, functional, efficient design and is located on a high visibility corner with abundant parking for patients, providers, and staff.