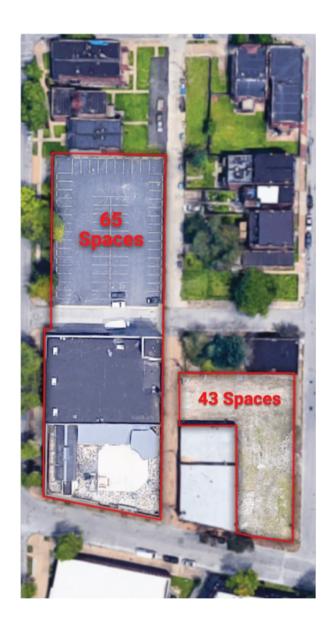

#### Flex Space 9,400 SF @ \$10 NNN

- 2 Drive In Doors
- Showroom Approx. 4,000 SF
- 5,000 SF Warehouse
- Space Is Adjacent To Parking Lot
- Convenient Location To All Major Highways

### the Jefferson Underground!

This renovated auto dealership offers tenants the opportunity to be in a truly unique building which includes great window lines, off street parking lots and centrally located to all major highways.