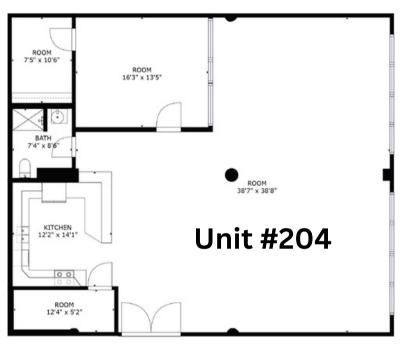

#### Office Space

- #204: 2,000 SF @ \$2,4000/ month
- 2nd Floor Loft Style Office