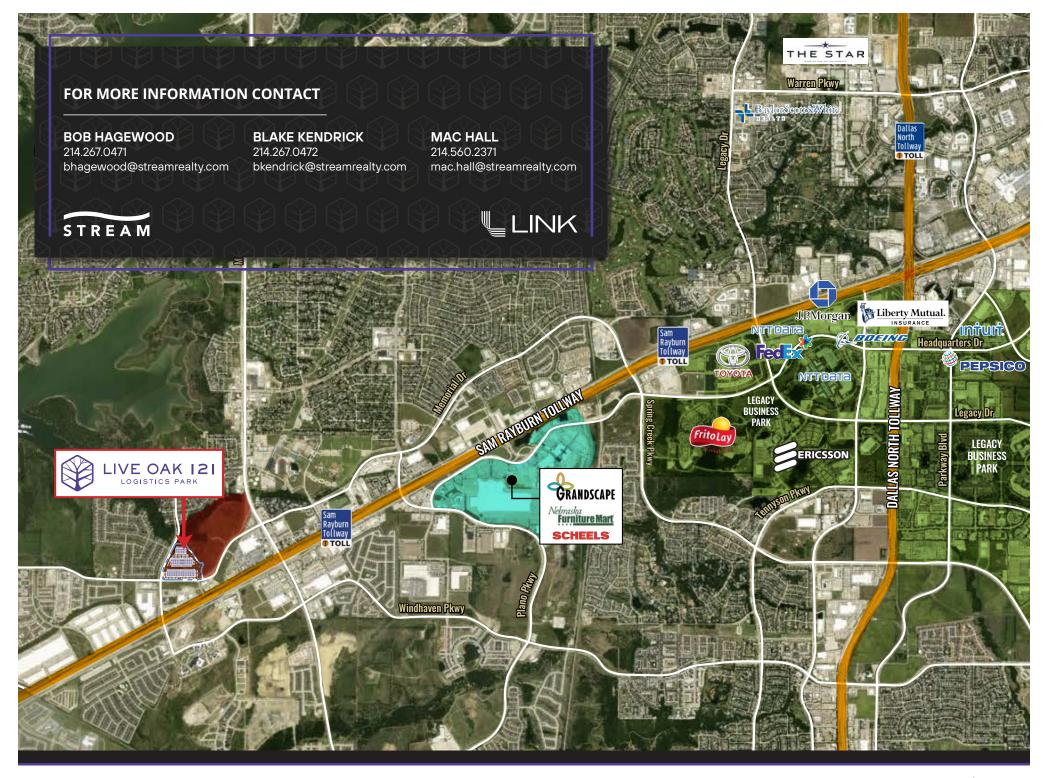

# **AREA OVERVIEW**

Live Oak 121 is centrally located along the Sam Rayburn Tollway / Highway 121, ten miles east of I-35E, five miles west of the North Dallas Tollway and less than 20 miles from DFW International Airport. The highgrowth 121 Corridor provides direct access to excellent school districts with affordable housing, restaurants, hotels, and shopping including the Nebraska Furniture Market and The Star in Frisco. Nearby Legacy Business Park has been an epicenter of major corporate relocations and home to longtime corporate residents. Toyota, Liberty Mutual, JP Morgan Chase, Frito-Lay, NTT Data and USAA to name a few. A broad base of employees can be found in The Colony and the neighboring communities of Plano, Frisco, and Lewisville.