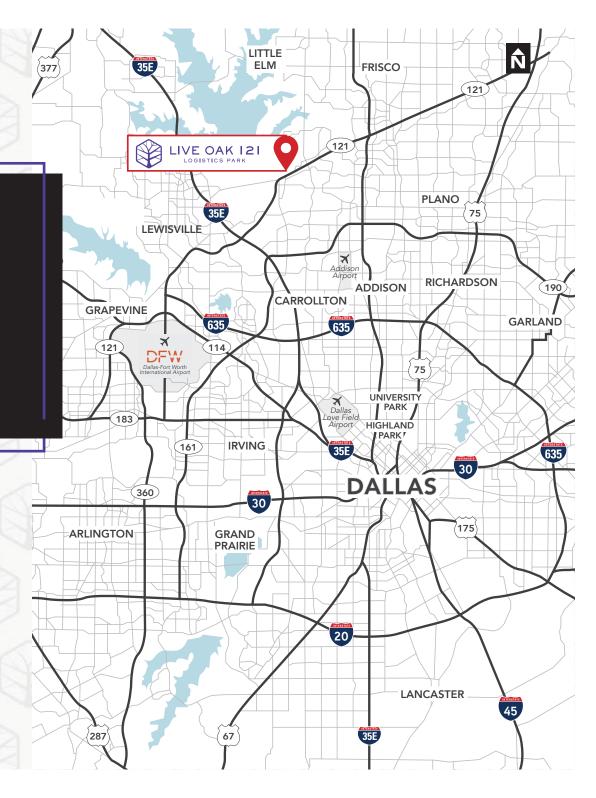

# **AREA OVERVIEW**

Live Oak 121 is centrally located along the Sam Rayburn Tollway / Highway 121, ten miles east of I-35E, five miles west of the North Dallas Tollway and less than 20 miles from DFW International Airport. The highgrowth 121 Corridor provides direct access to excellent school districts with affordable housing, restaurants, hotels, and shopping including the Nebraska Furniture Market and The Star in Frisco. Nearby Legacy Business Park has been an epicenter of major corporate relocations and home to longtime corporate residents. Toyota, Liberty Mutual, JP Morgan Chase, Frito-Lay, NTT Data and USAA to name a few. A broad base of employees can be found in The Colony and the neighboring communities of Plano, Frisco, and Lewisville.