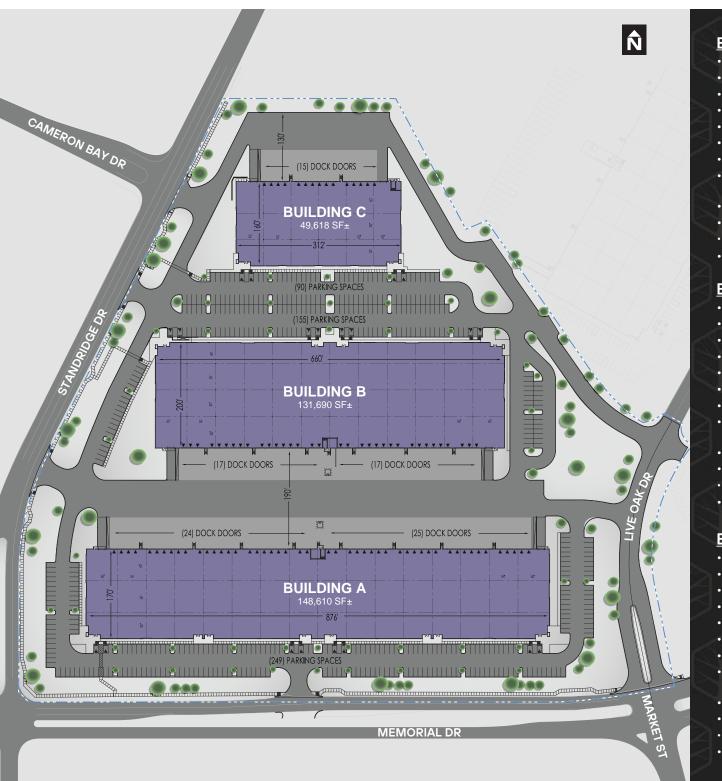

#### **BUILDING A**

- **Total Size:** 148,610 SF
- Divisible to: 18,576 SF
- Clear Height: 32'
- Building Depth: 170'
- Building Dimensions: 876'x170'
- Column Spacing: 54'x60'
- Staging Bays: 54'x60'
- Loading: (49) 9'x10' dock doors
  - and (2) 12'x14' ramps
- Power: 2000Amp Tap Can
  - Truck Court Depth: 190' Shared Truck Court
- ESFR sprinklers
- Car Parks: 249

## **BUILDING B**

- **Total Size:** 131,690 SF
- Divisible to: 32,922 SF
- Clear Height: 32'
- Building Depth: 200'
- Building Dimensions: 660'x200'
- Column Spacing: 54'x50'
- Staging Bays: 54'x60'
- Loading: (34) 9'x10' dock doors
  - and (2) 12'x14' ramps
- Power: 2000Amp Tap Can
- Truck Court Depth: 190' Shared Truck Court
- ESFR sprinklers
- Car Parks: 155

## **BUILDING C**

- Total Size: 49,618 SF
- Divisible to: 24,809 SF
- Clear Height: 28'
- Building Depth: 160'
- Building Dimensions: 312'x160'
- Column Spacing: 52'x50'
- Staging Bays: 52'x60'
- **Loading:** (16) 9'x10' dock doors
  - and (1) 12'x14' ramp
- Power: 1200 Amps Tap Can
- Truck Court Depth: 130'
- ESFR sprinklers
- Car Parks: 90