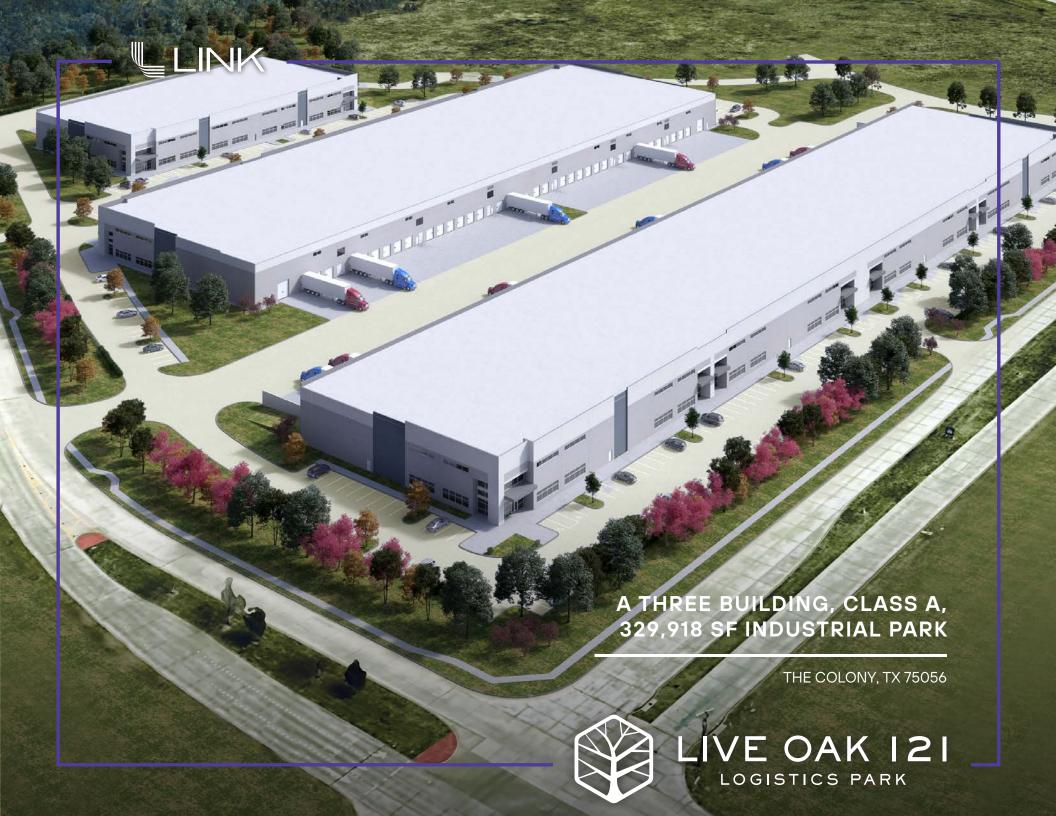

# Live Oak 121 Logistics Park

# THREE BUILDINGS TOTALING 329,918 SF

Live Oak 121 Logistics Park is located in The Colony, Texas at the northeast intersection of Standridge Drive and Memorial Drive, a highly sought-after location in the DFW metroplex. The 98-acre project is a three phased master-plan development with opportunities for build-to-suits in the designated future phase land.

Phase I will include three (3) building totaling 330,000 square feet of industrial warehouse space. The total development is positioned to offer over 1 million square feet.