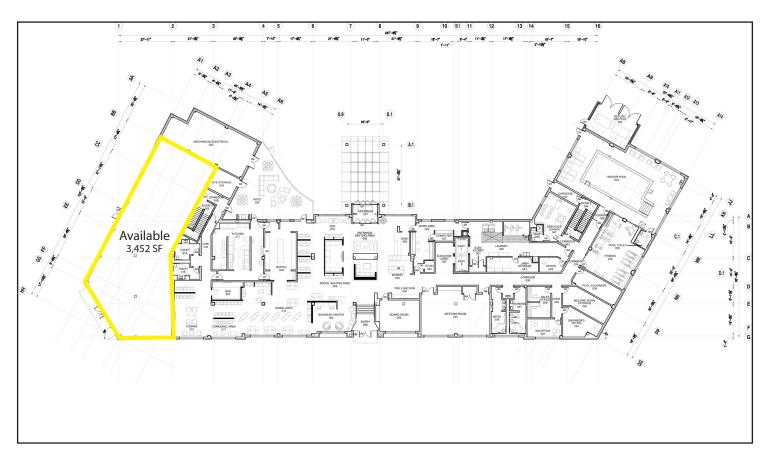

### Available **Space**

3,452 SF

- Prime retail corner space with excellent exposure
- · Dedicated parking spaces available for service users

## **Existing Space Buildout**