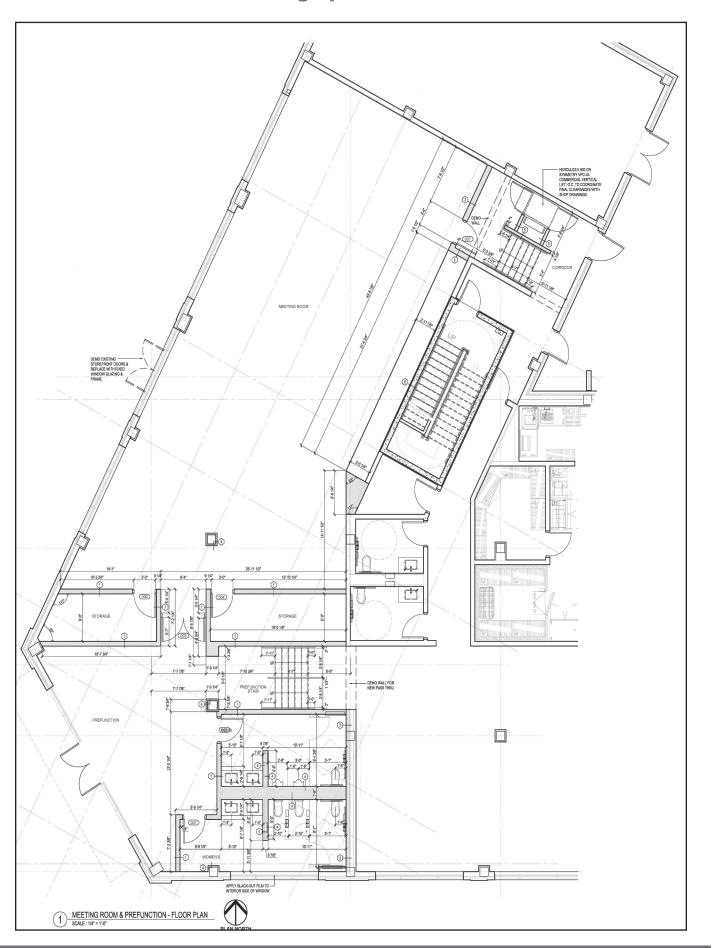

### Available **Space**

3,452 SF

- Prime retail corner space with excellent exposure
- · Dedicated parking spaces available for service users

### **Property Highlights**

- Hyatt House Hotel features 128 rooms, 5 stories high and totaling 101,544 SF in size
- Located at the primary crossroads of Baum Boulevard, Atlantic Avenue and Liberty Avenue, in an area that has
  experienced monumental economic growth over the past decade including the new Junction of Bloomfield retail
  complex.
- UPMC Shadyside Hospital is located just across from the site along with The Hillman Cancer Center and minutes from the Children's Hospital and West Penn Hospital. Also in close proximity to the hotel is the University of Pittsburgh and Carnegie Mellon University.
- Space has existing build-out with full men's and women's restroom, reception/lobby area and open conference space plan.

## **Existing Space Buildout**