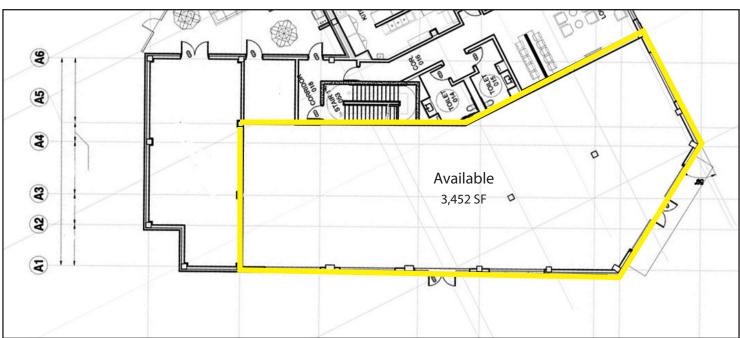

### Available **Space**

3,452 SF

- Prime retail corner space with excellent exposure
- · Dedicated parking spaces available for service users

## **Existing Space Buildout**