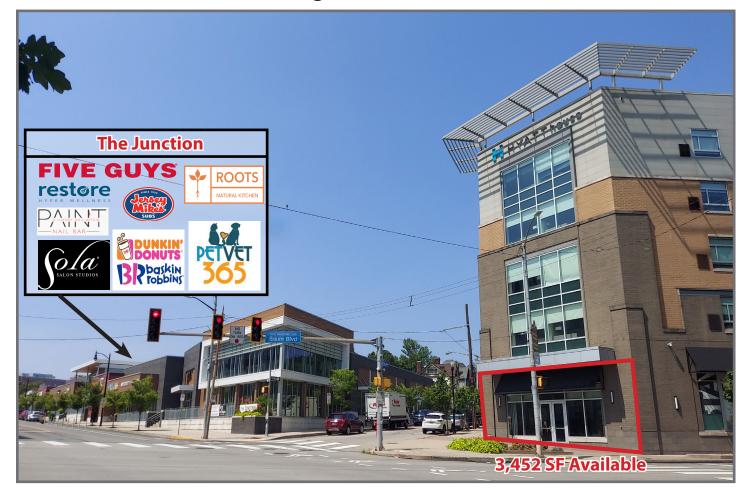

## **Hyatt House, 1st Floor Corner Retail Space**

5335 Baum Boulevard, Pittsburgh, PA 15224

### Available **Space**

3,452 SF

- Prime retail corner space with excellent exposure
- · Dedicated parking spaces available for service users

### **Property Highlights**

- Hyatt House Hotel features 128 rooms, 5 stories high and totaling 101,544 SF in size
- Located at the primary crossroads of Baum Boulevard, Atlantic Avenue and Liberty Avenue, in an area that has
  experienced monumental economic growth over the past decade including the new Junction of Bloomfield retail
  complex.
- UPMC Shadyside Hospital is located just across from the site along with The Hillman Cancer Center and minutes from the Children's Hospital and West Penn Hospital. Also in close proximity to the hotel is the University of Pittsburgh and Carnegie Mellon University.
- Space has existing build-out with full men's and women's restroom, reception/lobby area and open conference space plan.