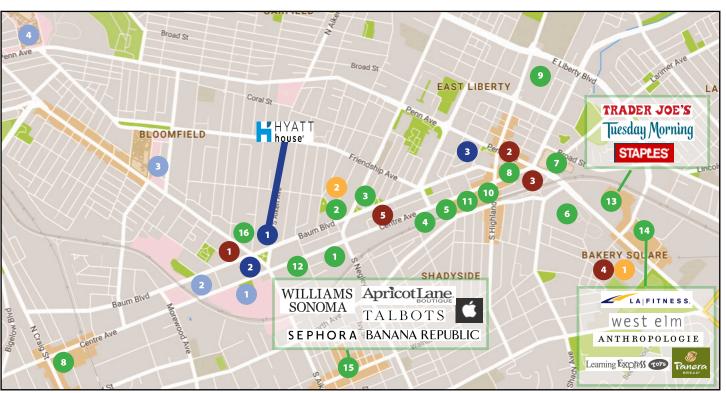

#### **East End Retail**

- Giant Eagle Market District
- 2 Aldi's
- Rite Aid
- Whole Foods
- 5 Walgreens
- 6 Giant Eagle
- Target
- 8 CVS
- The Home Depot
- 10 Spoon
- 111 BRGR
- 12 Panera Bread
- 13 The Village at Eastside
- Bakery Square
- Walnut Street Retail
- 16 The Junction of Bloomfield

#### East End Residential

- Morrow Park Apartments
  213 Residential Units
- Penn at Walnut on Highland
  78 Residential Units
  16,000 SF Retail
- Eastside III
  364 Residential Units
  43,000 SF Retail
- 4 Bakery Square 2.0 400 Residential Units
- 5 CODA on Centre 175 Residential Units

#### **East End Hospitality**

- 1 HYATT House 128 Rooms
- Family House 136 Rooms
- Ace Hotel
  63 Rooms

#### East End Health Care

- UPMC Shadyside Hospital
- Hillman Cancer Center
- West Penn Hospital
- Children's Hospital of Pittsburgh

#### East End Office and Retail

- Bakery Square 2.0 400,000 SF Office
- 2 Aldi Office Space
- East Liberty Centre
  60.000 SF Office/20.000 SF Retail
- Schoolhouse Electric and Supply Co. 63,000 SF Retail