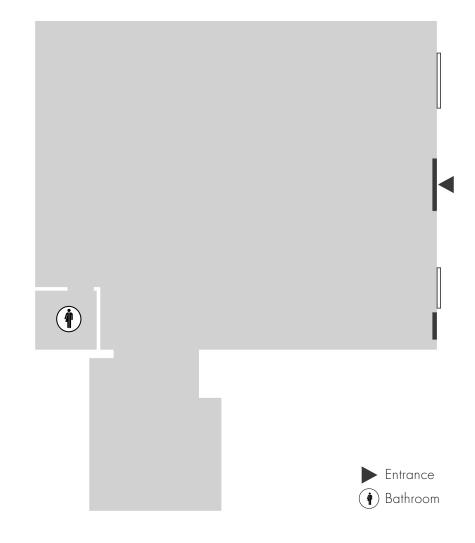

### **817 BANCROFT WAY**

- 2,600 Sq. Ft.
- \$3.25 per sq. ft. per month IG
- Comes with three reserved parking spaces
- Suites 809 and 817 can be combined for a 4,535 sq. ft. suite

► Entrance (†) Bathroom