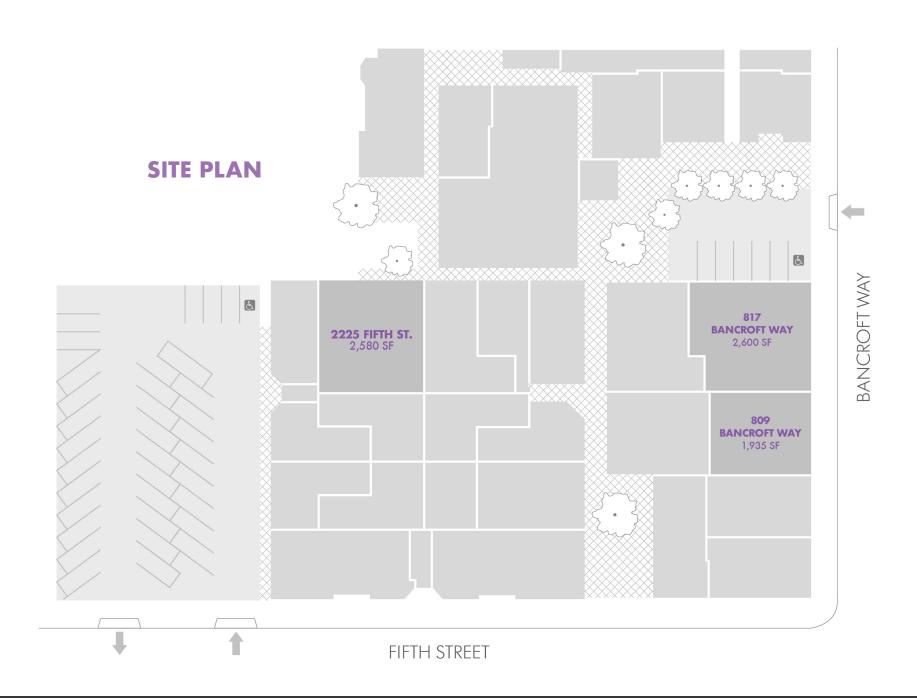

### **809 BANCROFT WAY**

- 1,935 Sq. Ft.
- \$3.25 per sq. ft. per month IG
- Comes with two reserved parking spaces
- Suites 809 and 817 can be combined for a 4,535 sq. ft. suite

### **817 BANCROFT WAY**

- 2,600 Sq. Ft.
- \$3.25 per sq. ft. per month IG
- Comes with three reserved parking spaces
- Suites 809 and 817 can be combined for a 4,535 sq. ft. suite

► Entrance (†) Bathroom

## **2225 FIFTH STREET**

- 2,580 Sq. Ft.
- \$3.25 per sq. ft. per month IG
- Comes with two reserved parking spaces