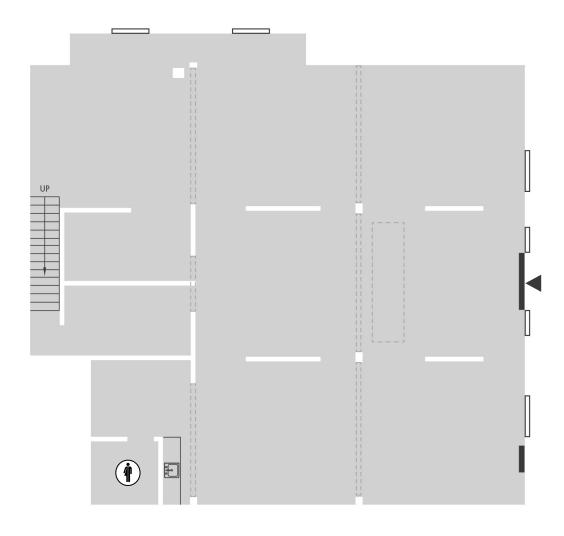

## **2225 FIFTH STREET**

- 2,580 Sq. Ft.
- \$3.25 per sq. ft. per month IG
- Comes with two reserved parking spaces