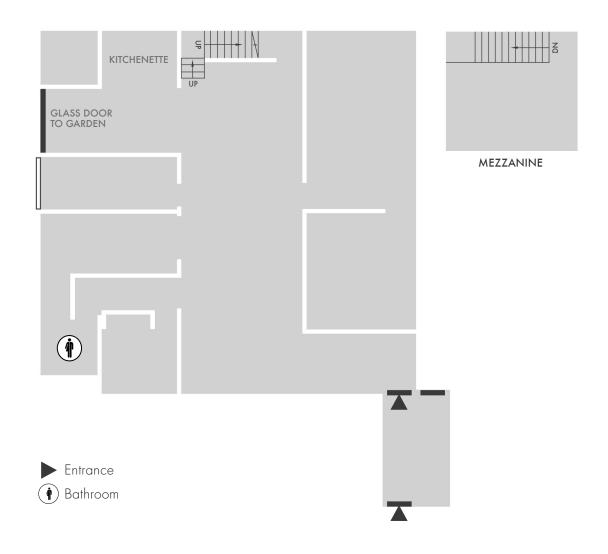

### **809 BANCROFT WAY**

- 1,935 Sq. Ft.
- \$3.25 per sq. ft. per month IG
- Comes with two reserved parking spaces
- Suites 809 and 817 can be combined for a 4,535 sq. ft. suite

### **817 BANCROFT WAY**

- 2,600 Sq. Ft.
- \$3.25 per sq. ft. per month IG
- Comes with three reserved parking spaces
- Suites 809 and 817 can be combined for a 4,535 sq. ft. suite

► Entrance (†) Bathroom