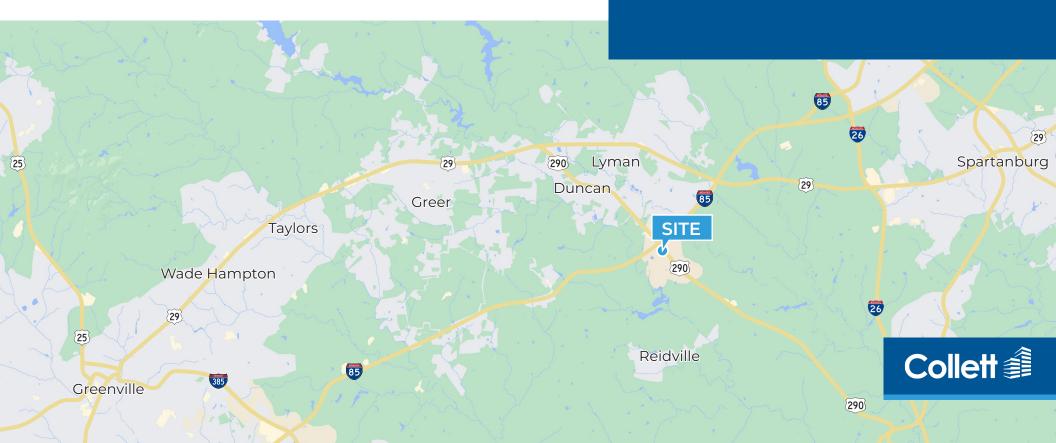

#### **PROPERTY FEATURES**

- ±1.12 acres for sale
- · Situated just off Hwy 290
- · Located 0.4 miles from I-85
- High daytime population due to surrounding industrial buildings/ parks and nearby residential
- On Duncan's main retail corridor with numerous retailers and restaurants
- Nearby retailers and restaurants include Zaxby's, Fuddruckers, Starbucks, Chick-fil-A, Jersey Mike's, Cracker Barrel, Bojangles, Jimmy John's, Salsarita's, Arby's and more
- · Contact broker for pricing