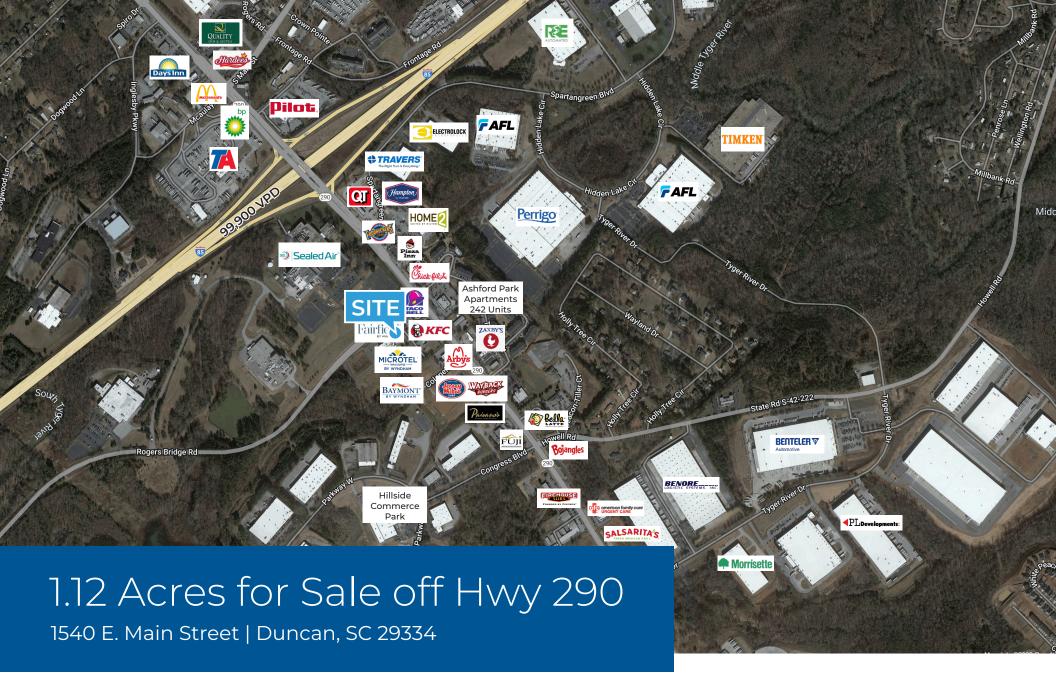

# 1.12 Acres for Sale

#### **PROPERTY FEATURES**

- ±1.12 acres for sale
- · Situated just off Hwy 290
- · Located 0.4 miles from I-85
- High daytime population due to surrounding industrial buildings/ parks and nearby residential
- On Duncan's main retail corridor with numerous retailers and restaurants
- Nearby retailers and restaurants include Zaxby's, Fuddruckers, Starbucks, Chick-fil-A, Jersey Mike's, Cracker Barrel, Bojangles, Jimmy John's, Salsarita's, Arby's and more
- · Contact broker for pricing

#### **TRAFFIC COUNTS**

Main Street (Hwy 290) 36,300 VPD I-85 99,900 VPD