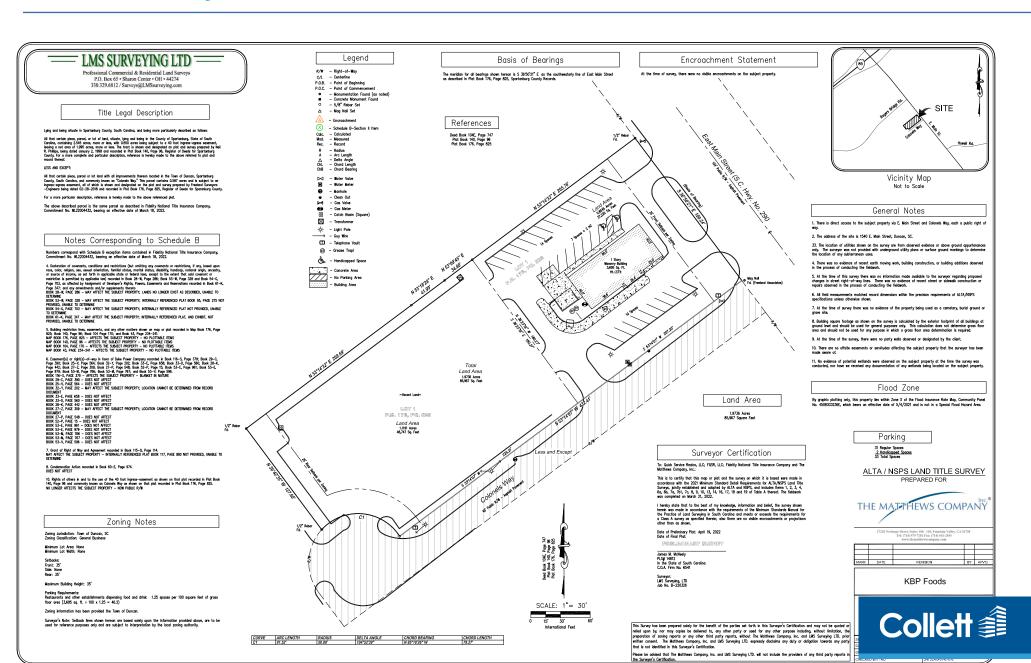

miles from I-85
- High daytime population due to surrounding industrial buildings/ parks and nearby residential
- On Duncan's main retail corridor with numerous retailers and restaurants
- Nearby retailers and restaurants include Zaxby's, Fuddruckers, Starbucks, Chick-fil-A, Jersey Mike's, Cracker Barrel, Bojangles, Jimmy John's, Salsarita's, Arby's and more
- · Contact broker for pricing

#### **DEMOGRAPHICS**

|                | 1 mile   | 3 miles  | 5 miles  |
|----------------|----------|----------|----------|
| Population     | 1,094    | 22,967   | 50,461   |
| Employees      | 3,720    | 12,899   | 20,944   |
| Avg. HH Income | \$65,630 | \$75,614 | \$81,994 |

#### **TRAFFIC COUNTS**

Main Street (Hwy 290) 36,300 VPD I-85 99,900 VPD



## 1.12 Acres for Sale

### Site Plan/Survey