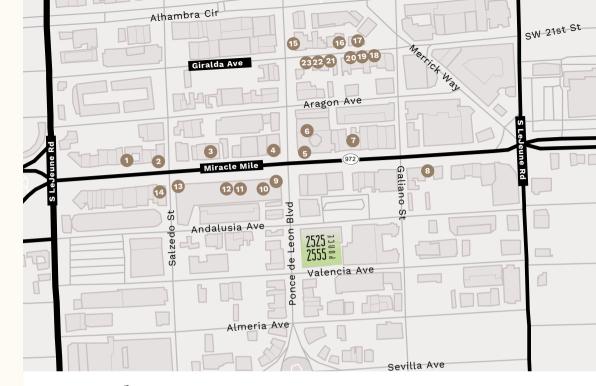

## tenant experience center **REBRANDING & REBUILDING**

- New Exclusive Tenant Experience Center
- + Private Conference Center
- Upcoming Capital Improvements to Lobby & Common Areas

sweetgreen

map key

- 1. Seasons 52
- 2. Doc B's Restaurant
- 3. Carrot Express
- 4. Hillstone
- 5. Crema Gourmet Espresso Bar
- **6.** Morton's The Steakhouse
- 7. Panera Bread
- 8. Morelia Ice Cream Paletas
- 9. Sushi Sake Gables
- **10.** Copper 29 Bar
- 11. Benihana
- 12. Pura Vida

- 13. Starbucks
- 14. The Capital Burger
- 15. Talavera Cocina Mexicana
- 16. Threefold Cafe
- **17.** CRAFT Coral Gables
- 18. Luca Osteria
- 19. sweetgreen
- **20.** Coyo Taco
- 21. Calista Greek Seafood Taverna
- 22. Divino Ceviche
- 23. Rice Mediterranean Kitchen