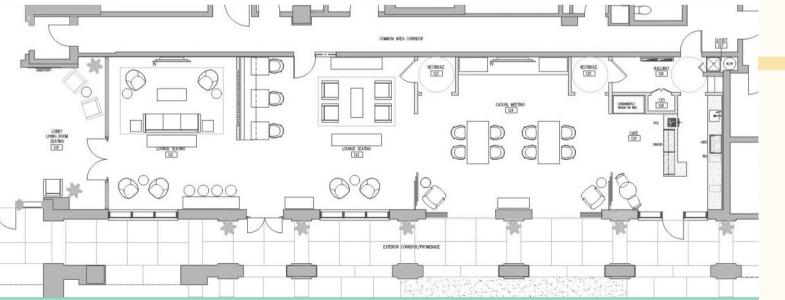

## tenant experience center **REBRANDING & REBUILDING**

- New Exclusive Tenant Experience Center
- + Private Conference Center
- Upcoming Capital Improvements to Lobby & Common Areas

sweetgreen

map key

- 1. Seasons 52
- 2. Doc B's Restaurant
- 3. Carrot Express
- 4. Hillstone
- 5. Crema Gourmet Espresso Bar
- **6.** Morton's The Steakhouse
- 7. Panera Bread
- 8. Morelia Ice Cream Paletas
- 9. Sushi Sake Gables
- **10.** Copper 29 Bar
- 11. Benihana
- 12. Pura Vida