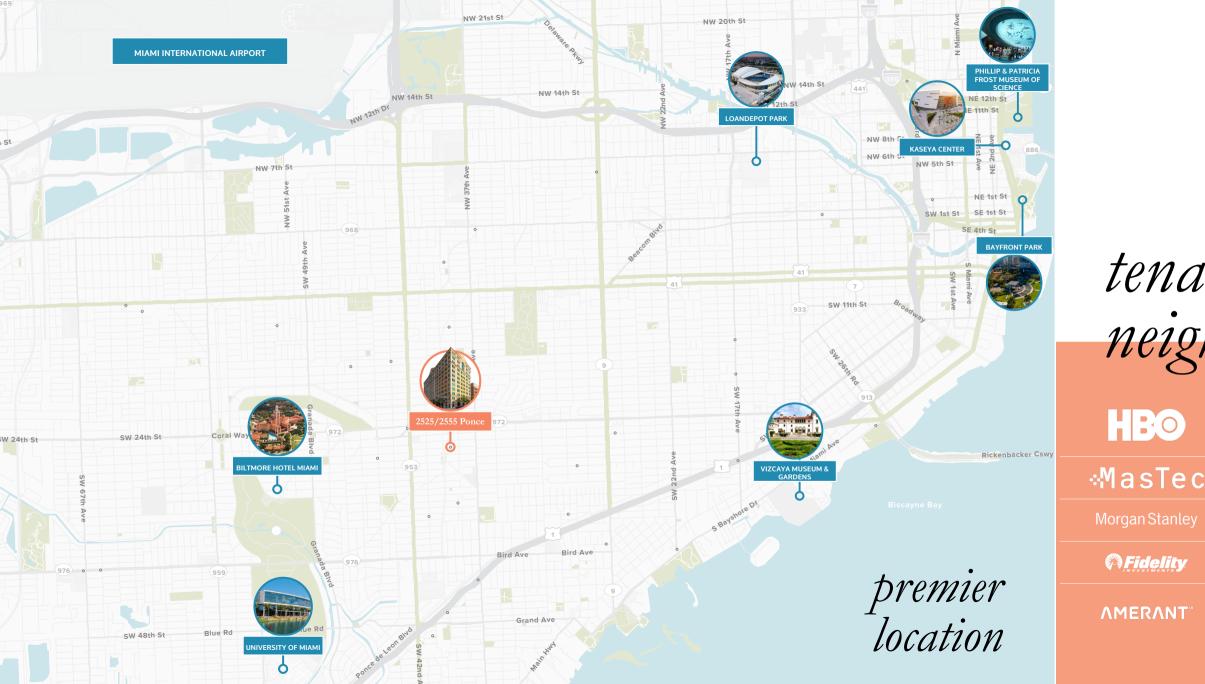

## tenant experience center **REBRANDING & REBUILDING**

- New Exclusive Tenant Experience Center
- + Private Conference Center
- Upcoming Capital Improvements to Lobby & Common Areas

sweetgreen

map key

- 1. Seasons 52
- 2. Doc B's Restaurant
- 3. Carrot Express
- 4. Hillstone
- 5. Crema Gourmet Espresso Bar
- **6.** Morton's The Steakhouse
- 7. Panera Bread
- 8. Morelia Ice Cream Paletas
- 9. Sushi Sake Gables
- **10.** Copper 29 Bar
- 11. Benihana
- 12. Pura Vida

# tenants in the neighborhood

| amazon                | Ć                    |
|-----------------------|----------------------|
| BANK OF AMERICA 🎾     | Baptist<br>Health    |
| De PNC                | 🗱 UBS                |
| <i>charles</i> schwab | TRUIST HH            |
| bradesco<br>bank      | <b>RAYMOND JAMFS</b> |