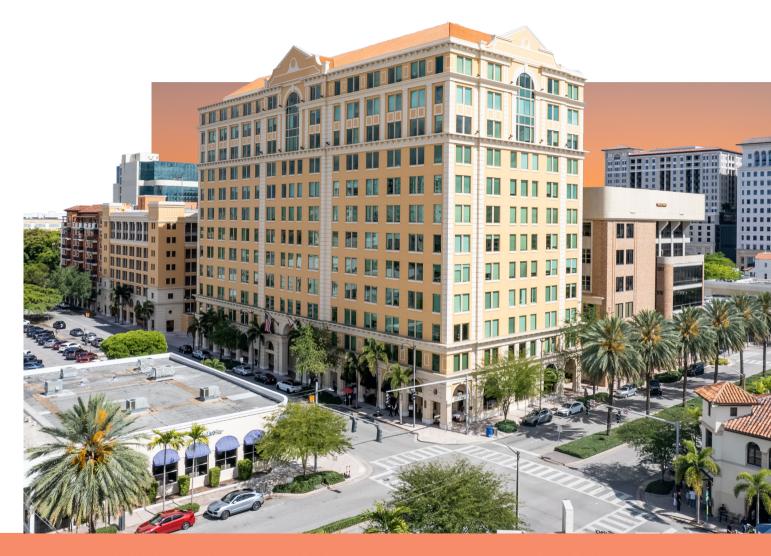

Renovated Fitness Center

Courtyard with Park-Like Setting and Outdoor Seating

live, work, play

building features

- + Twelve Stories and 257,000 Rentable Square Feet
- + Adjacent Covered Parking
- + Eco-Friendly Concierge Day-Cleaning
- + On-Site Hines Property Management
- + Energy Star<sup>™</sup> Rated
- + LEED Gold Certified
- + WELL Health and Safety Rated