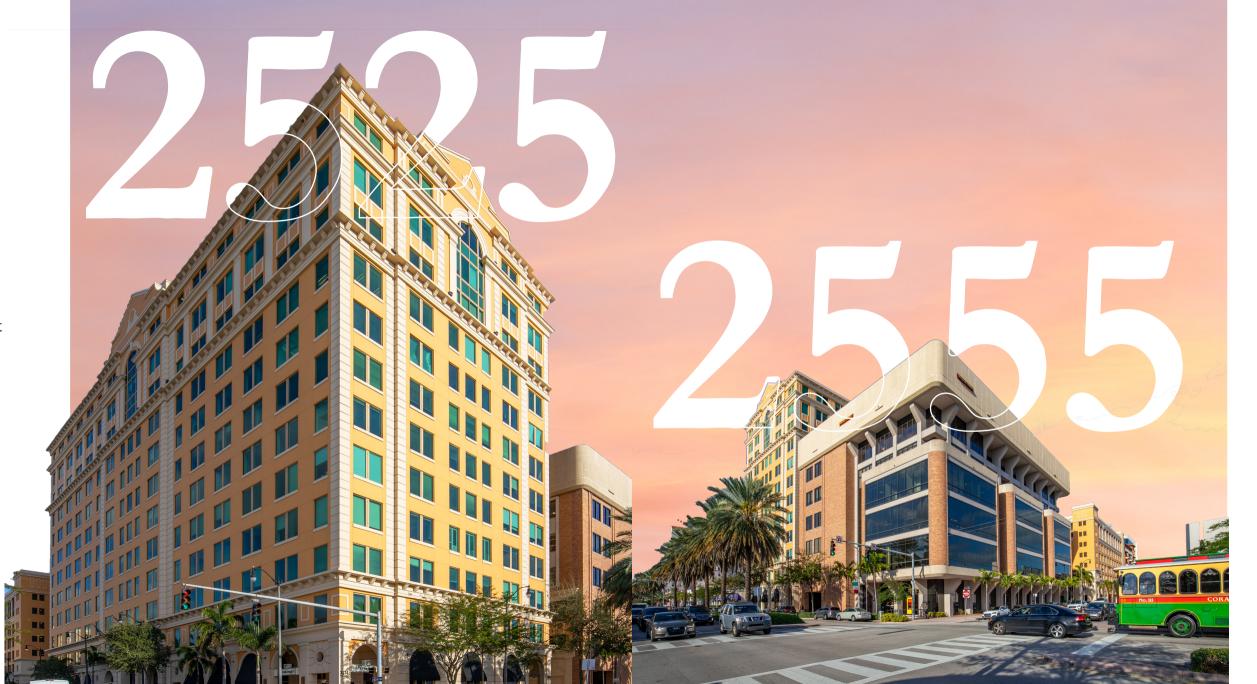

Renovated Fitness Center

Courtyard with Park-Like Setting and Outdoor Seating

live, work, play

building features

- + Twelve Stories and 257,000 Rentable Square Feet
- + Adjacent Covered Parking
- + Eco-Friendly Concierge Day-Cleaning
- + On-Site Hines Property Management
- + Energy Star<sup>™</sup> Rated
- + LEED Gold Certified
- + WELL Health and Safety Rated

- + 6 Stories and 94,000 Rentable Square Feet
- + Adjacent Covered Parking with Reserved Parking
  (3:1,000 sf)
- + 13 Foot Floor-to-Ceiling Glass on all New Floors
- + Upgraded Lobbies, Common Areas and Restrooms
- + Eco-friendly Concierge Day-Cleaning
- + On-site Hines Property Management
- + Energy Star<sup>™</sup> Rated
- + LEED Silver Certified
- + WELL Health-Safety Rated