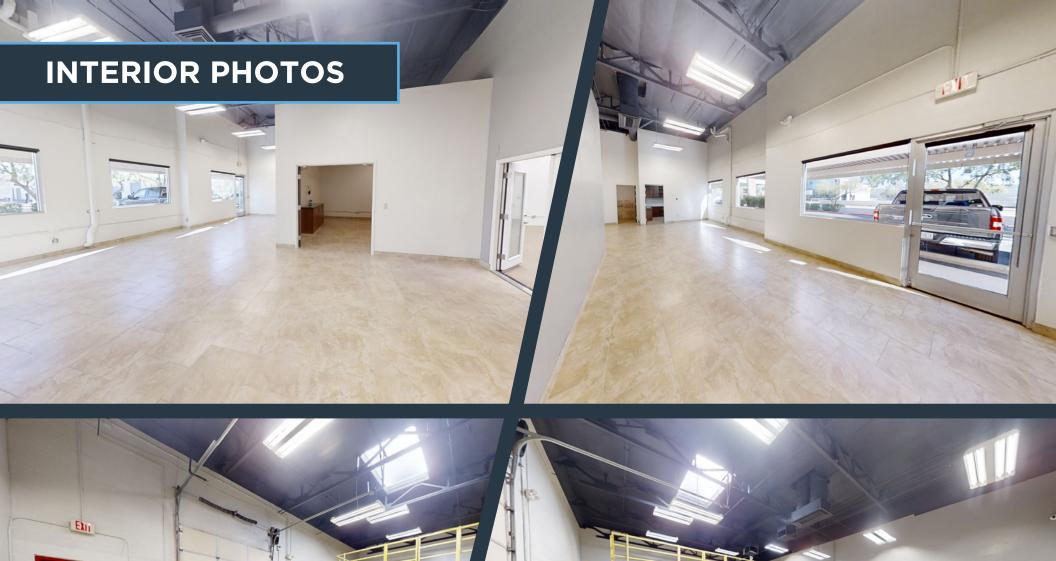

## **PROPERTY HIGHLIGHTS**

- High End Finishes throughout the Office and Warehouse
- ±600 SF Bonus Steel Mezzanine
- 100% A/C Warehouse, both HVAC units are Newer
- 16-20' Clear Height
- Perfect for Car Storage, Contractor, and other Service Businesses
- Walking distance from the Scottsdale Quarter, Kierland and Promenade with an abundant amount of Restaurant and Retail Amenities