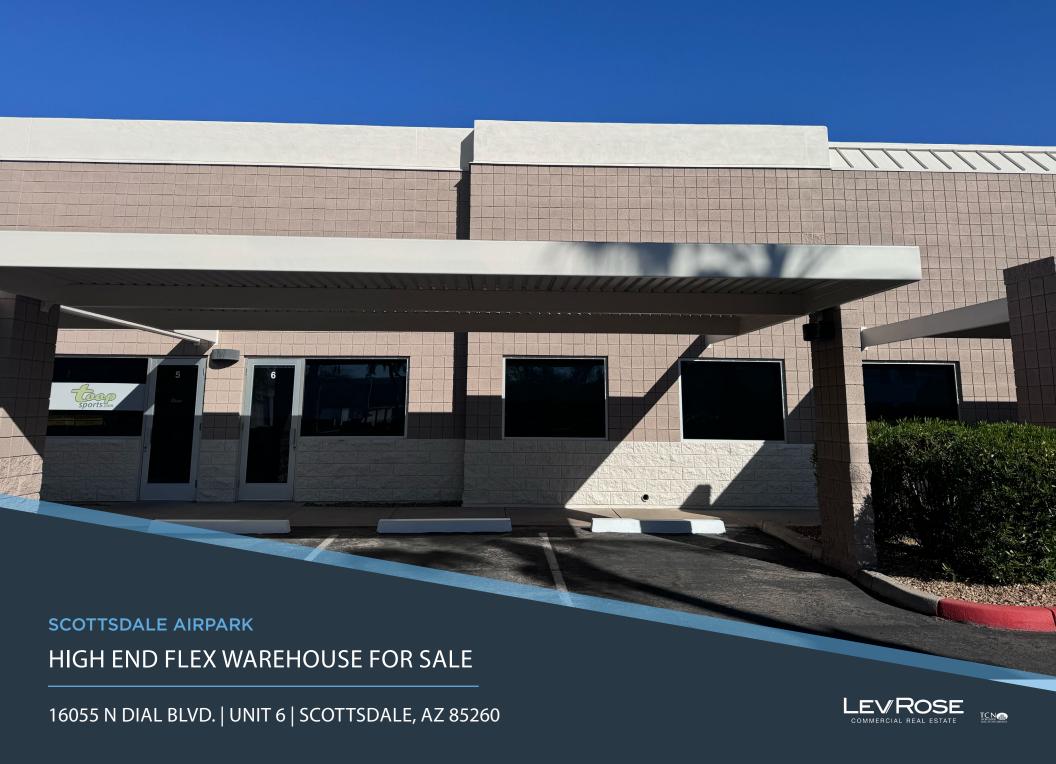

## 16055 N DIAL BLVD.

UNIT 6 | SCOTTSDALE, AZ 85260

Sale Price:

\$1,144,570 (\$415/SF)

**Unit Size:** 

±2,758 SF

Year Built:

1999

## **PROPERTY HIGHLIGHTS**

- High End Finishes throughout the Office and Warehouse
- ±600 SF Bonus Steel Mezzanine
- 100% A/C Warehouse, both HVAC units are Newer
- 16-20' Clear Height
- Perfect for Car Storage, Contractor, and other Service Businesses
- Walking distance from the Scottsdale Quarter, Kierland and Promenade with an abundant amount of Restaurant and Retail Amenities