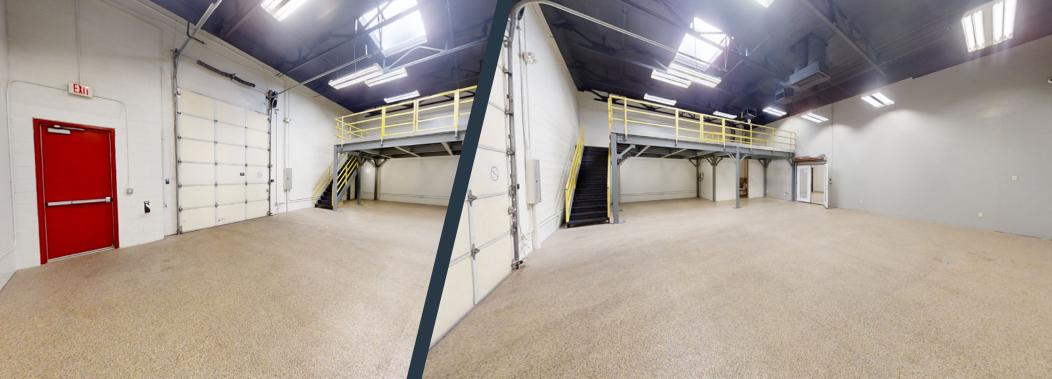

## **PROPERTY HIGHLIGHTS**

- High End Finishes throughout the Office and Warehouse
- ±600 SF Bonus Steel Mezzanine
- 100% A/C Warehouse, both HVAC units are Newer
- 16-20' Clear Height
- Perfect for Car Storage, Contractor, and other Service Businesses
- Walking distance from the Scottsdale Quarter, Kierland and Promenade with an abundant amount of Restaurant and Retail Amenities

±2,758 SF