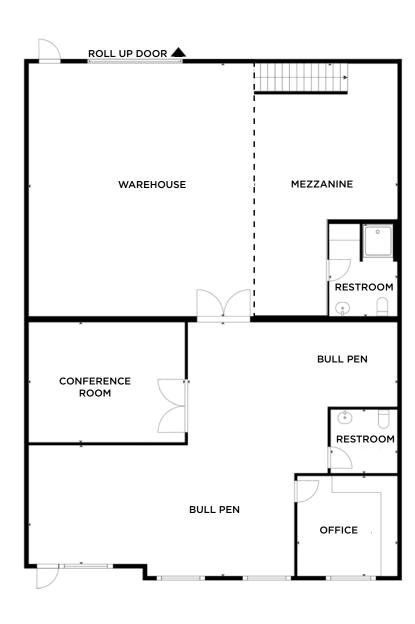

## **PROPERTY HIGHLIGHTS**

- High End Finishes throughout the Office and Warehouse
- ±600 SF Bonus Steel Mezzanine
- 100% A/C Warehouse, both HVAC units are Newer
- 16-20' Clear Height
- Perfect for Car Storage, Contractor, and other Service Businesses
- Walking distance from the Scottsdale Quarter, Kierland and Promenade with an abundant amount of Restaurant and Retail Amenities

±2,758 SF