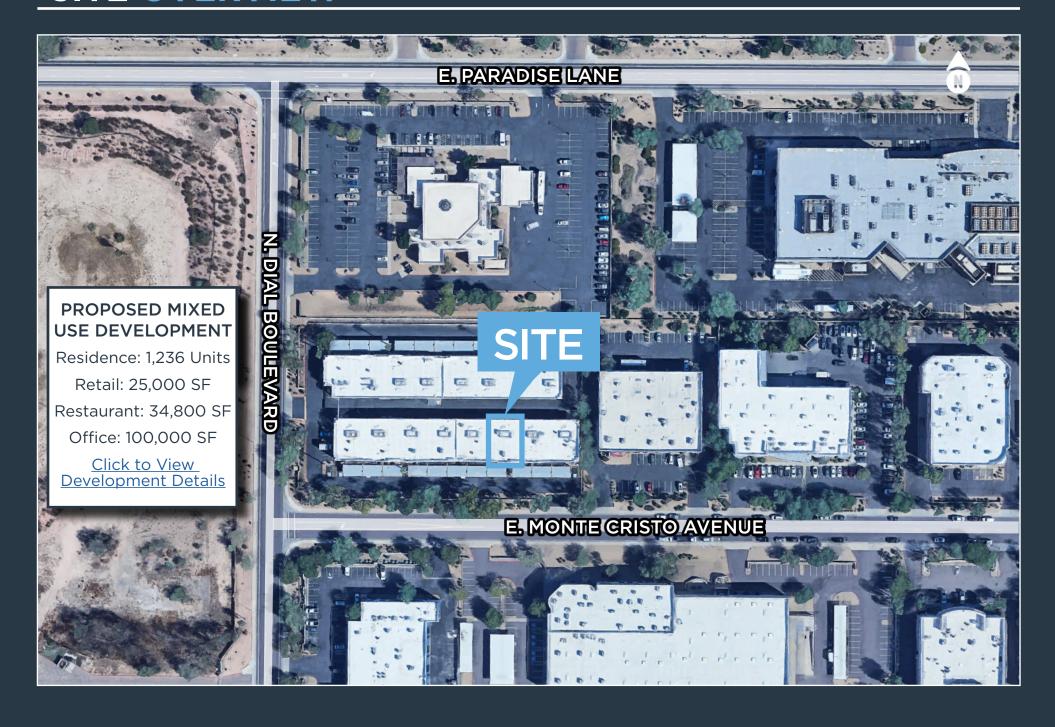

## 16055 N DIAL BLVD.

UNIT 6 | SCOTTSDALE, AZ 85260



Sale Price:

\$1,144,570 (\$415/SF)



**Unit Size:** 

±2,758 SF



Year Built:

1999



Zoning

1-1



Parking:

4 Covered Reserved



2024 Taxes:

\$5,162.46



Parcel Number:

215-44-055



## **PROPERTY HIGHLIGHTS**

- High End Finishes throughout the Office and Warehouse
- ±600 SF Bonus Steel Mezzanine
- 100% A/C Warehouse, both HVAC units are Newer
- 16-20' Clear Height
- Perfect for Car Storage, Contractor, and other Service Businesses
- Walking distance from the Scottsdale Quarter, Kierland and Promenade with an abundant amount of Restaurant and Retail Amenities



±2,758 SF







## **SITE OVERVIEW**





## **LOCATION HIGHLIGHTS**



CLOSE PROXIMITY TO LOOP 101 FREEWAY



40+ RESTAURANTS & 5+ GROCERY STORES WITHIN 1 MILE



30+ RETAIL STORES WITHIN 1 MILE



STEPS AWAY FROM SCOTTSDALE AIRPORT



**ZAK KOTTLER** 

Partner 480.294.6003 zkottler@levrose.com **HUNTER CHASSE** 

Vice President 480.289.4225 hchasse@levrose.com **BILLY COWAN** 

Advisor 480.294.6001 bcowan@levrose.com