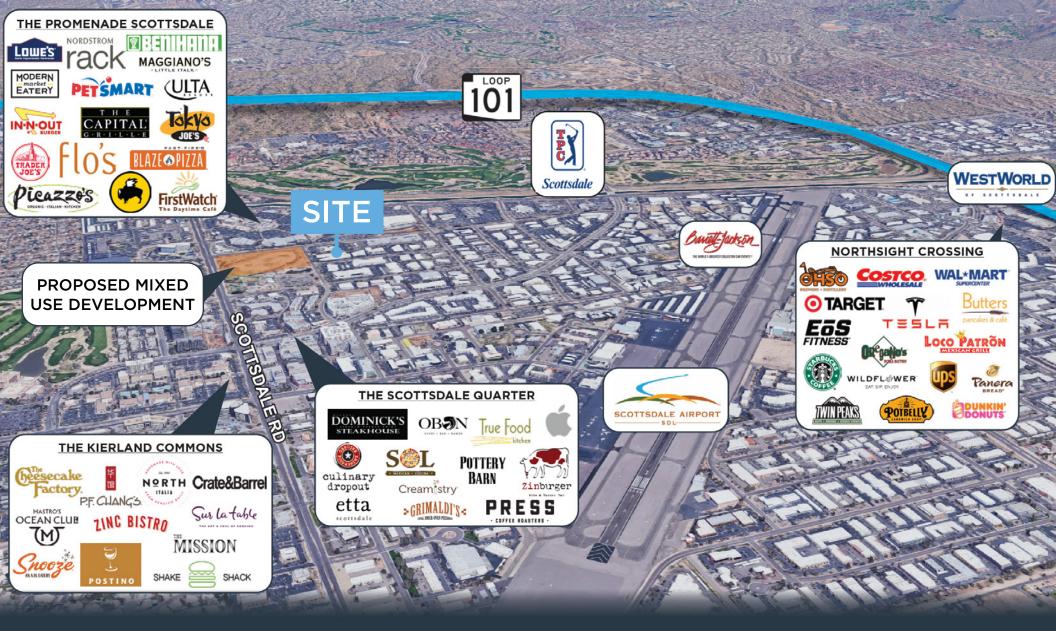

## **LOCATION HIGHLIGHTS**

CLOSE PROXIMITY TO LOOP 101 FREEWAY

40+ RESTAURANTS & 5+ GROCERY STORES WITHIN 1 MILE

30+ RETAIL STORES WITHIN 1 MILE

STEPS AWAY FROM SCOTTSDALE AIRPORT

**ZAK KOTTLER** 

Partner 480.294.6003 zkottler@levrose.com **HUNTER CHASSE** 