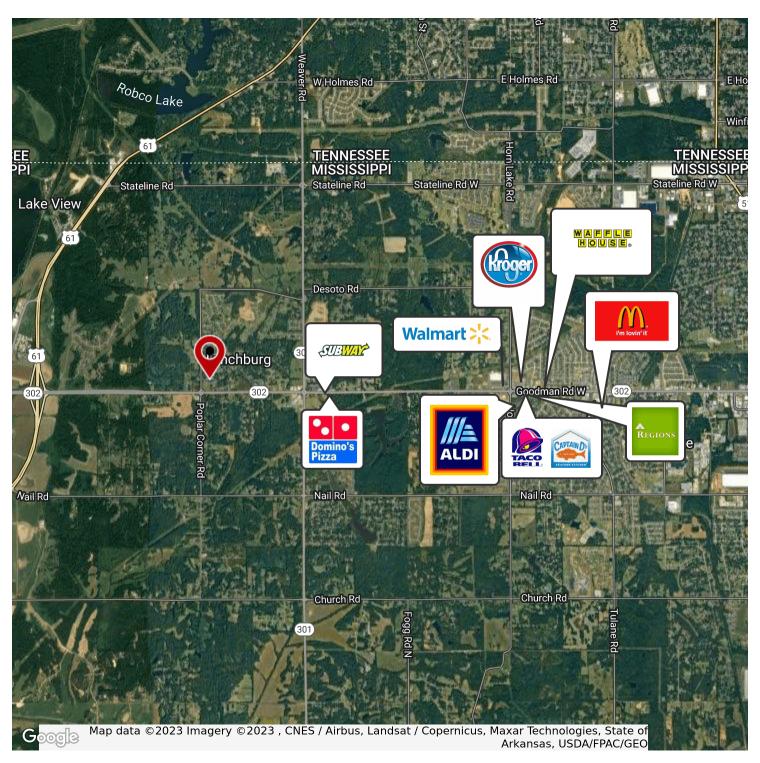

## PROPERTY DESCRIPTION

We are glad to present a great corner lot on Goodman Road and Poplar Corner in the Walls-Horn Lake corridor. Just down the road from the new Aldis, Walmart, and Kroger hub, this corner lot offers great Goodman Road Visibility and is only one mile from Highway 61 and six miles from Interstate 55. This corner has an easement from Goodman Road and sees roughly 15,000 cars per day! Offers a great option for retail or hotel locations! Give us a call today for more information