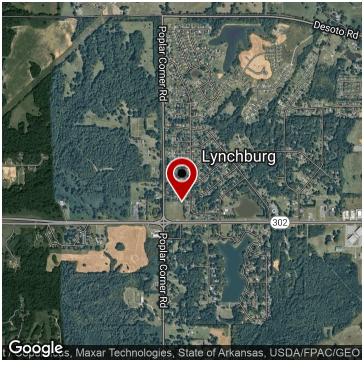

## PROPERTY DESCRIPTION

We are glad to present a great corner lot on Goodman Road and Poplar Corner in the Walls-Horn Lake corridor. Just down the road from the new Aldis, Walmart, and Kroger hub, this corner lot offers great Goodman Road Visibility and is only one mile from Highway 61 and six miles from Interstate 55. This corner has an easement from Goodman Road and sees roughly 15,000 cars per day! Offers a great option for retail or hotel locations! Give us a call today for more information

#### **LOCATION DESCRIPTION**

West from Hwy 301 and property on the NE corner of Goodman and Poplar Corner in the Walls-Horn Lake

| OFFERING SUMMARY |           |
|------------------|-----------|
| Sale Price:      | \$450,000 |
| Lot Size:        | 4.9 Acres |
| Zoning:          | C-1       |