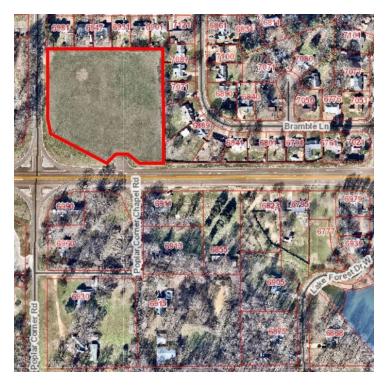

## PROPERTY DESCRIPTION

We are glad to present a great corner lot on Goodman Road and Poplar Corner in the Walls-Horn Lake corridor. Just down the road from the new Aldis, Walmart, and Kroger hub, this corner lot offers great Goodman Road Visibility and is only one mile from Highway 61 and six miles from Interstate 55. This corner has an easement from Goodman Road and sees roughly 15,000 cars per day! Offers a great option for retail or hotel locations! Give us a call today for more information

### **PROPERTY HIGHLIGHTS**

- · Less than mile from Highway 61
- Goodman Road Frontage
- Just down the Road from New Retail Development
- · Great Retail or Hotel Location
- · Has Gas Station Restriction

#### **LOCATION DESCRIPTION**

West from Hwy 301 and property on the NE corner of Goodman and Poplar Corner in the Walls-Horn Lake

| OFFERING SUMMARY |           |
|------------------|-----------|
| Sale Price:      | \$450,000 |
| Lot Size:        | 4.9 Acres |
| Zoning:          | C-1       |