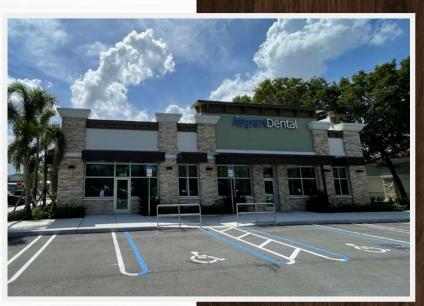

### **STREET FACING**

Extensive frontage to N University Dr. (42,000 AADT) and Ramblewood Dr. (8,000 AADT)

MEN'S WEARHOUSE

**Aspen**Dental ··· T··Mobile·

five Bel'W

|                                                                                              | SF                                                                                                         | TENANT                                                                                                                                                                                |
|----------------------------------------------------------------------------------------------|------------------------------------------------------------------------------------------------------------|---------------------------------------------------------------------------------------------------------------------------------------------------------------------------------------|
| 1203                                                                                         | 6,043                                                                                                      | Men's Wearhouse                                                                                                                                                                       |
| 1205                                                                                         | 2,916                                                                                                      | Care Spot                                                                                                                                                                             |
| 1209                                                                                         | 1,044                                                                                                      | Chappy's Pool Store                                                                                                                                                                   |
| 1211                                                                                         | 3,750                                                                                                      | Aspen Dental                                                                                                                                                                          |
| 1213                                                                                         | 1,400                                                                                                      | 3 Natives                                                                                                                                                                             |
| 1217                                                                                         | 2,500                                                                                                      | Starbucks                                                                                                                                                                             |
| 1221                                                                                         | 2,300                                                                                                      | Dumpling King                                                                                                                                                                         |
| 1225                                                                                         | 2,066                                                                                                      | AVAILABLE                                                                                                                                                                             |
| 1229                                                                                         | 1,900                                                                                                      | Elements Massage                                                                                                                                                                      |
| 1233                                                                                         | 1,500                                                                                                      | The Salt Room                                                                                                                                                                         |
| 1235                                                                                         | 2,517                                                                                                      | Wings Plus                                                                                                                                                                            |
| 1251                                                                                         | 2,231                                                                                                      | Amscot                                                                                                                                                                                |
| 1255                                                                                         | 920                                                                                                        | AVAILABLE                                                                                                                                                                             |
| 1257                                                                                         | 1,000                                                                                                      | VAP Group, Inc.                                                                                                                                                                       |
| 1259                                                                                         | 3,506                                                                                                      | AVAILABLE                                                                                                                                                                             |
| 1265                                                                                         | 1,200                                                                                                      | AVAILABLE                                                                                                                                                                             |
|                                                                                              |                                                                                                            |                                                                                                                                                                                       |
| 1267                                                                                         | 1,300                                                                                                      | J-Petal                                                                                                                                                                               |
| 1267<br>1281                                                                                 | 1,300<br>22,000                                                                                            | J-Petal<br>ROSS Dress For Less                                                                                                                                                        |
|                                                                                              |                                                                                                            |                                                                                                                                                                                       |
| 1281                                                                                         | 22,000                                                                                                     | ROSS Dress For Less                                                                                                                                                                   |
| 1281<br>1285                                                                                 | 22,000<br>54,964                                                                                           | ROSS Dress For Less<br>Publix Super Market                                                                                                                                            |
| 1281<br>1285<br>1289                                                                         | 22,000<br>54,964<br>1,700                                                                                  | ROSS Dress For Less<br>Publix Super Market<br>The Kebab Shop                                                                                                                          |
| 1281<br>1285<br>1289<br><b>1291</b>                                                          | 22,000<br>54,964<br>1,700<br><b>2,889</b>                                                                  | ROSS Dress For Less Publix Super Market The Kebab Shop AVAILABLE                                                                                                                      |
| 1281<br>1285<br>1289<br>1291<br>1293                                                         | 22,000<br>54,964<br>1,700<br>2,889<br>1,700                                                                | ROSS Dress For Less Publix Super Market The Kebab Shop AVAILABLE AVAILABLE                                                                                                            |
| 1281<br>1285<br>1289<br><b>1291</b><br><b>1293</b><br>1295                                   | 22,000<br>54,964<br>1,700<br>2,889<br>1,700<br>9,775                                                       | ROSS Dress For Less Publix Super Market The Kebab Shop AVAILABLE AVAILABLE Five Below                                                                                                 |
| 1281<br>1285<br>1289<br><b>1291</b><br><b>1293</b><br>1295<br>1309                           | 22,000<br>54,964<br>1,700<br>2,889<br>1,700<br>9,775<br>2,436                                              | ROSS Dress For Less Publix Super Market The Kebab Shop AVAILABLE AVAILABLE Five Below LS Nails & Las Spa                                                                              |
| 1281<br>1285<br>1289<br>1291<br>1293<br>1295<br>1309<br>1313                                 | 22,000<br>54,964<br>1,700<br>2,889<br>1,700<br>9,775<br>2,436<br>1,700                                     | ROSS Dress For Less Publix Super Market The Kebab Shop AVAILABLE AVAILABLE Five Below LS Nails & Las Spa AVAILABLE                                                                    |
| 1281<br>1285<br>1289<br>1291<br>1293<br>1295<br>1309<br>1313<br>1315                         | 22,000<br>54,964<br>1,700<br>2,889<br>1,700<br>9,775<br>2,436<br>1,700<br>2,125                            | ROSS Dress For Less Publix Super Market The Kebab Shop AVAILABLE AVAILABLE Five Below LS Nails & Las Spa AVAILABLE AVAILABLE AVAILABLE                                                |
| 1281<br>1285<br>1289<br>1291<br>1293<br>1295<br>1309<br>1313<br>1315<br>1317                 | 22,000<br>54,964<br>1,700<br>2,889<br>1,700<br>9,775<br>2,436<br>1,700<br>2,125<br>1,275                   | ROSS Dress For Less Publix Super Market The Kebab Shop AVAILABLE AVAILABLE Five Below LS Nails & Las Spa AVAILABLE AVAILABLE Kumon of Margate West                                    |
| 1281<br>1285<br>1289<br>1291<br>1293<br>1295<br>1309<br>1313<br>1315<br>1317                 | 22,000<br>54,964<br>1,700<br>2,889<br>1,700<br>9,775<br>2,436<br>1,700<br>2,125<br>1,275<br>1,295          | ROSS Dress For Less Publix Super Market The Kebab Shop  AVAILABLE AVAILABLE Five Below LS Nails & Las Spa  AVAILABLE AVAILABLE Kumon of Margate West The UPS Store                    |
| 1281<br>1285<br>1289<br>1291<br>1293<br>1295<br>1309<br>1313<br>1315<br>1317<br>1319<br>1321 | 22,000<br>54,964<br>1,700<br>2,889<br>1,700<br>9,775<br>2,436<br>1,700<br>2,125<br>1,275<br>1,295<br>1,275 | ROSS Dress For Less Publix Super Market The Kebab Shop AVAILABLE AVAILABLE Five Below LS Nails & Las Spa AVAILABLE AVAILABLE Kumon of Margate West The UPS Store Vito's Gourmet Pizza |