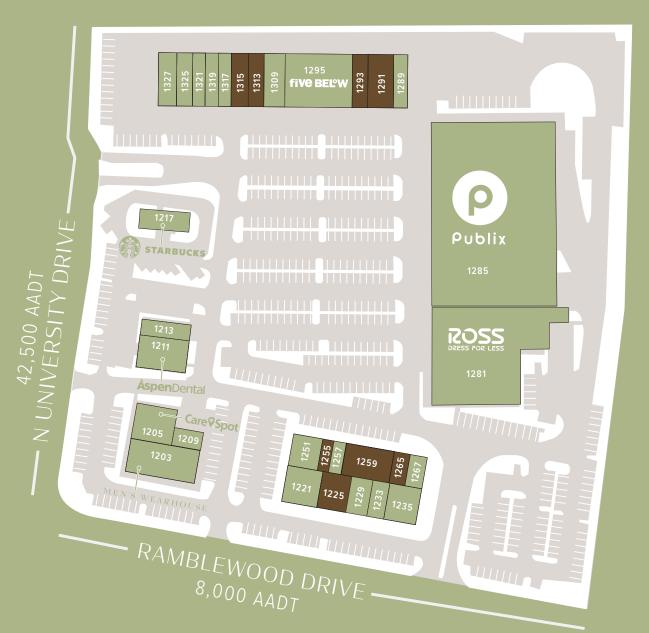

### **STREET FACING**

Extensive frontage to N University Dr. (42,000 AADT) and Ramblewood Dr. (8,000 AADT)

MEN'S WEARHOUSE

**Aspen**Dental ··· T··Mobile·

five Bel'W

|                                                                                              | SF                                                                                                         | TENANT                                                                                                                                                                                |
|----------------------------------------------------------------------------------------------|------------------------------------------------------------------------------------------------------------|---------------------------------------------------------------------------------------------------------------------------------------------------------------------------------------|
| 1203                                                                                         | 6,043                                                                                                      | Men's Wearhouse                                                                                                                                                                       |
| 1205                                                                                         | 2,916                                                                                                      | Care Spot                                                                                                                                                                             |
| 1209                                                                                         | 1,044                                                                                                      | Chappy's Pool Store                                                                                                                                                                   |
| 1211                                                                                         | 3,750                                                                                                      | Aspen Dental                                                                                                                                                                          |
| 1213                                                                                         | 1,400                                                                                                      | 3 Natives                                                                                                                                                                             |
| 1217                                                                                         | 2,500                                                                                                      | Starbucks                                                                                                                                                                             |
| 1221                                                                                         | 2,300                                                                                                      | Dumpling King                                                                                                                                                                         |
| 1225                                                                                         | 2,066                                                                                                      | AVAILABLE                                                                                                                                                                             |
| 1229                                                                                         | 1,900                                                                                                      | Elements Massage                                                                                                                                                                      |
| 1233                                                                                         | 1,500                                                                                                      | The Salt Room                                                                                                                                                                         |
| 1235                                                                                         | 2,517                                                                                                      | Wings Plus                                                                                                                                                                            |
| 1251                                                                                         | 2,231                                                                                                      | Amscot                                                                                                                                                                                |
| 1255                                                                                         | 920                                                                                                        | AVAILABLE                                                                                                                                                                             |
| 1257                                                                                         | 1,000                                                                                                      | VAP Group, Inc.                                                                                                                                                                       |
| 1259                                                                                         | 3,506                                                                                                      | AVAILABLE                                                                                                                                                                             |
| 1265                                                                                         | 1,200                                                                                                      | AVAILABLE                                                                                                                                                                             |
|                                                                                              |                                                                                                            |                                                                                                                                                                                       |
| 1267                                                                                         | 1,300                                                                                                      | J-Petal                                                                                                                                                                               |
| 1267<br>1281                                                                                 | 1,300<br>22,000                                                                                            | J-Petal<br>ROSS Dress For Less                                                                                                                                                        |
|                                                                                              |                                                                                                            |                                                                                                                                                                                       |
| 1281                                                                                         | 22,000                                                                                                     | ROSS Dress For Less                                                                                                                                                                   |
| 1281<br>1285                                                                                 | 22,000<br>54,964                                                                                           | ROSS Dress For Less<br>Publix Super Market                                                                                                                                            |
| 1281<br>1285<br>1289                                                                         | 22,000<br>54,964<br>1,700                                                                                  | ROSS Dress For Less<br>Publix Super Market<br>The Kebab Shop                                                                                                                          |
| 1281<br>1285<br>1289<br><b>1291</b>                                                          | 22,000<br>54,964<br>1,700<br><b>2,889</b>                                                                  | ROSS Dress For Less Publix Super Market The Kebab Shop AVAILABLE                                                                                                                      |
| 1281<br>1285<br>1289<br>1291<br>1293                                                         | 22,000<br>54,964<br>1,700<br>2,889<br>1,700                                                                | ROSS Dress For Less Publix Super Market The Kebab Shop AVAILABLE AVAILABLE                                                                                                            |
| 1281<br>1285<br>1289<br><b>1291</b><br><b>1293</b><br>1295                                   | 22,000<br>54,964<br>1,700<br>2,889<br>1,700<br>9,775                                                       | ROSS Dress For Less Publix Super Market The Kebab Shop AVAILABLE AVAILABLE Five Below                                                                                                 |
| 1281<br>1285<br>1289<br><b>1291</b><br><b>1293</b><br>1295<br>1309                           | 22,000<br>54,964<br>1,700<br>2,889<br>1,700<br>9,775<br>2,436                                              | ROSS Dress For Less Publix Super Market The Kebab Shop AVAILABLE AVAILABLE Five Below LS Nails & Las Spa                                                                              |
| 1281<br>1285<br>1289<br>1291<br>1293<br>1295<br>1309<br>1313                                 | 22,000<br>54,964<br>1,700<br>2,889<br>1,700<br>9,775<br>2,436<br>1,700                                     | ROSS Dress For Less Publix Super Market The Kebab Shop AVAILABLE AVAILABLE Five Below LS Nails & Las Spa AVAILABLE                                                                    |
| 1281<br>1285<br>1289<br>1291<br>1293<br>1295<br>1309<br>1313<br>1315                         | 22,000<br>54,964<br>1,700<br>2,889<br>1,700<br>9,775<br>2,436<br>1,700<br>2,125                            | ROSS Dress For Less Publix Super Market The Kebab Shop AVAILABLE AVAILABLE Five Below LS Nails & Las Spa AVAILABLE AVAILABLE AVAILABLE                                                |
| 1281<br>1285<br>1289<br>1291<br>1293<br>1295<br>1309<br>1313<br>1315<br>1317                 | 22,000<br>54,964<br>1,700<br>2,889<br>1,700<br>9,775<br>2,436<br>1,700<br>2,125<br>1,275                   | ROSS Dress For Less Publix Super Market The Kebab Shop AVAILABLE AVAILABLE Five Below LS Nails & Las Spa AVAILABLE AVAILABLE Kumon of Margate West                                    |
| 1281<br>1285<br>1289<br>1291<br>1293<br>1295<br>1309<br>1313<br>1315<br>1317                 | 22,000<br>54,964<br>1,700<br>2,889<br>1,700<br>9,775<br>2,436<br>1,700<br>2,125<br>1,275<br>1,295          | ROSS Dress For Less Publix Super Market The Kebab Shop  AVAILABLE AVAILABLE Five Below LS Nails & Las Spa  AVAILABLE AVAILABLE Kumon of Margate West The UPS Store                    |
| 1281<br>1285<br>1289<br>1291<br>1293<br>1295<br>1309<br>1313<br>1315<br>1317<br>1319<br>1321 | 22,000<br>54,964<br>1,700<br>2,889<br>1,700<br>9,775<br>2,436<br>1,700<br>2,125<br>1,275<br>1,295<br>1,275 | ROSS Dress For Less Publix Super Market The Kebab Shop AVAILABLE AVAILABLE Five Below LS Nails & Las Spa AVAILABLE AVAILABLE Kumon of Margate West The UPS Store Vito's Gourmet Pizza |

SHITE SE TENANT

# SITE PLAN