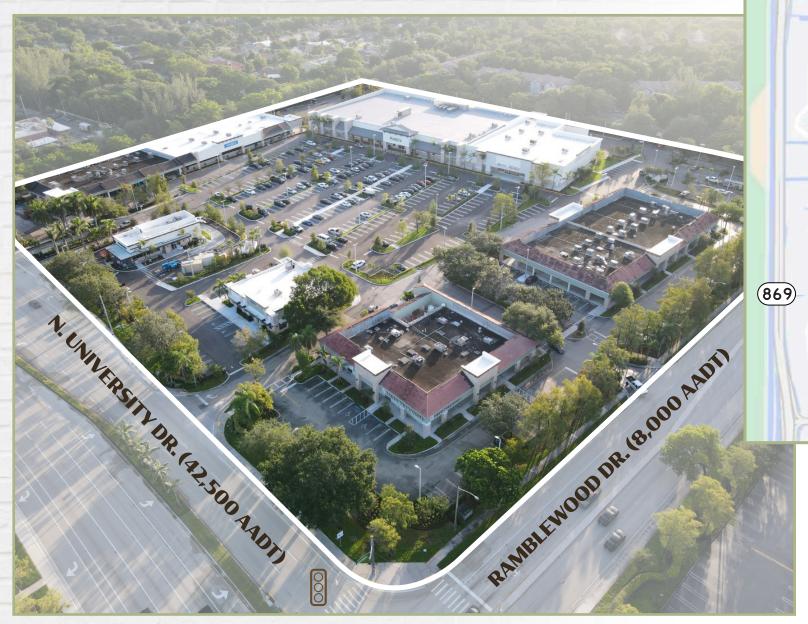

### **ADDRESS**

N University Dr. & Ramble Dr Coral Spring, FL

### SITE AREA

26.50 AC

**GLA** 

**ANCHOR TENANTS** 

Publix ROSS DIRESS FOR LESS

**PARKING SPACES** 

2.244 Surface Space

### **STREET FACING**

Extensive frontage to N University Dr. (42,000 AADT) and Ramblewood Dr. (8,000 AADT)

MEN'S WEARHOUSE

**Aspen**Dental ··· T··Mobile·

five Bel'W

|                                                                                              | SF                                                                                                         | TENANT                                                                                                                                                                                |
|----------------------------------------------------------------------------------------------|------------------------------------------------------------------------------------------------------------|---------------------------------------------------------------------------------------------------------------------------------------------------------------------------------------|
| 1203                                                                                         | 6,043                                                                                                      | Men's Wearhouse                                                                                                                                                                       |
| 1205                                                                                         | 2,916                                                                                                      | Care Spot                                                                                                                                                                             |
| 1209                                                                                         | 1,044                                                                                                      | Chappy's Pool Store                                                                                                                                                                   |
| 1211                                                                                         | 3,750                                                                                                      | Aspen Dental                                                                                                                                                                          |
| 1213                                                                                         | 1,400                                                                                                      | 3 Natives                                                                                                                                                                             |
| 1217                                                                                         | 2,500                                                                                                      | Starbucks                                                                                                                                                                             |
| 1221                                                                                         | 2,300                                                                                                      | Dumpling King                                                                                                                                                                         |
| 1225                                                                                         | 2,066                                                                                                      | AVAILABLE                                                                                                                                                                             |
| 1229                                                                                         | 1,900                                                                                                      | Elements Massage                                                                                                                                                                      |
| 1233                                                                                         | 1,500                                                                                                      | The Salt Room                                                                                                                                                                         |
| 1235                                                                                         | 2,517                                                                                                      | Wings Plus                                                                                                                                                                            |
| 1251                                                                                         | 2,231                                                                                                      | Amscot                                                                                                                                                                                |
| 1255                                                                                         | 920                                                                                                        | AVAILABLE                                                                                                                                                                             |
| 1257                                                                                         | 1,000                                                                                                      | VAP Group, Inc.                                                                                                                                                                       |
| 1259                                                                                         | 3,506                                                                                                      | AVAILABLE                                                                                                                                                                             |
| 1265                                                                                         | 1,200                                                                                                      | AVAILABLE                                                                                                                                                                             |
|                                                                                              |                                                                                                            |                                                                                                                                                                                       |
| 1267                                                                                         | 1,300                                                                                                      | J-Petal                                                                                                                                                                               |
| 1267<br>1281                                                                                 | 1,300<br>22,000                                                                                            | J-Petal<br>ROSS Dress For Less                                                                                                                                                        |
|                                                                                              |                                                                                                            |                                                                                                                                                                                       |
| 1281                                                                                         | 22,000                                                                                                     | ROSS Dress For Less                                                                                                                                                                   |
| 1281<br>1285                                                                                 | 22,000<br>54,964                                                                                           | ROSS Dress For Less<br>Publix Super Market                                                                                                                                            |
| 1281<br>1285<br>1289                                                                         | 22,000<br>54,964<br>1,700                                                                                  | ROSS Dress For Less<br>Publix Super Market<br>The Kebab Shop                                                                                                                          |
| 1281<br>1285<br>1289<br><b>1291</b>                                                          | 22,000<br>54,964<br>1,700<br><b>2,889</b>                                                                  | ROSS Dress For Less Publix Super Market The Kebab Shop AVAILABLE                                                                                                                      |
| 1281<br>1285<br>1289<br>1291<br>1293                                                         | 22,000<br>54,964<br>1,700<br>2,889<br>1,700                                                                | ROSS Dress For Less Publix Super Market The Kebab Shop AVAILABLE AVAILABLE                                                                                                            |
| 1281<br>1285<br>1289<br><b>1291</b><br><b>1293</b><br>1295                                   | 22,000<br>54,964<br>1,700<br>2,889<br>1,700<br>9,775                                                       | ROSS Dress For Less Publix Super Market The Kebab Shop AVAILABLE AVAILABLE Five Below                                                                                                 |
| 1281<br>1285<br>1289<br><b>1291</b><br><b>1293</b><br>1295<br>1309                           | 22,000<br>54,964<br>1,700<br>2,889<br>1,700<br>9,775<br>2,436                                              | ROSS Dress For Less Publix Super Market The Kebab Shop AVAILABLE AVAILABLE Five Below LS Nails & Las Spa                                                                              |
| 1281<br>1285<br>1289<br>1291<br>1293<br>1295<br>1309<br>1313                                 | 22,000<br>54,964<br>1,700<br>2,889<br>1,700<br>9,775<br>2,436<br>1,700                                     | ROSS Dress For Less Publix Super Market The Kebab Shop AVAILABLE AVAILABLE Five Below LS Nails & Las Spa AVAILABLE                                                                    |
| 1281<br>1285<br>1289<br>1291<br>1293<br>1295<br>1309<br>1313<br>1315                         | 22,000<br>54,964<br>1,700<br>2,889<br>1,700<br>9,775<br>2,436<br>1,700<br>2,125                            | ROSS Dress For Less Publix Super Market The Kebab Shop AVAILABLE AVAILABLE Five Below LS Nails & Las Spa AVAILABLE AVAILABLE AVAILABLE                                                |
| 1281<br>1285<br>1289<br>1291<br>1293<br>1295<br>1309<br>1313<br>1315<br>1317                 | 22,000<br>54,964<br>1,700<br>2,889<br>1,700<br>9,775<br>2,436<br>1,700<br>2,125<br>1,275                   | ROSS Dress For Less Publix Super Market The Kebab Shop AVAILABLE AVAILABLE Five Below LS Nails & Las Spa AVAILABLE AVAILABLE Kumon of Margate West                                    |
| 1281<br>1285<br>1289<br>1291<br>1293<br>1295<br>1309<br>1313<br>1315<br>1317                 | 22,000<br>54,964<br>1,700<br>2,889<br>1,700<br>9,775<br>2,436<br>1,700<br>2,125<br>1,275<br>1,295          | ROSS Dress For Less Publix Super Market The Kebab Shop  AVAILABLE AVAILABLE Five Below LS Nails & Las Spa  AVAILABLE AVAILABLE Kumon of Margate West The UPS Store                    |
| 1281<br>1285<br>1289<br>1291<br>1293<br>1295<br>1309<br>1313<br>1315<br>1317<br>1319<br>1321 | 22,000<br>54,964<br>1,700<br>2,889<br>1,700<br>9,775<br>2,436<br>1,700<br>2,125<br>1,275<br>1,295<br>1,275 | ROSS Dress For Less Publix Super Market The Kebab Shop AVAILABLE AVAILABLE Five Below LS Nails & Las Spa AVAILABLE AVAILABLE Kumon of Margate West The UPS Store Vito's Gourmet Pizza |