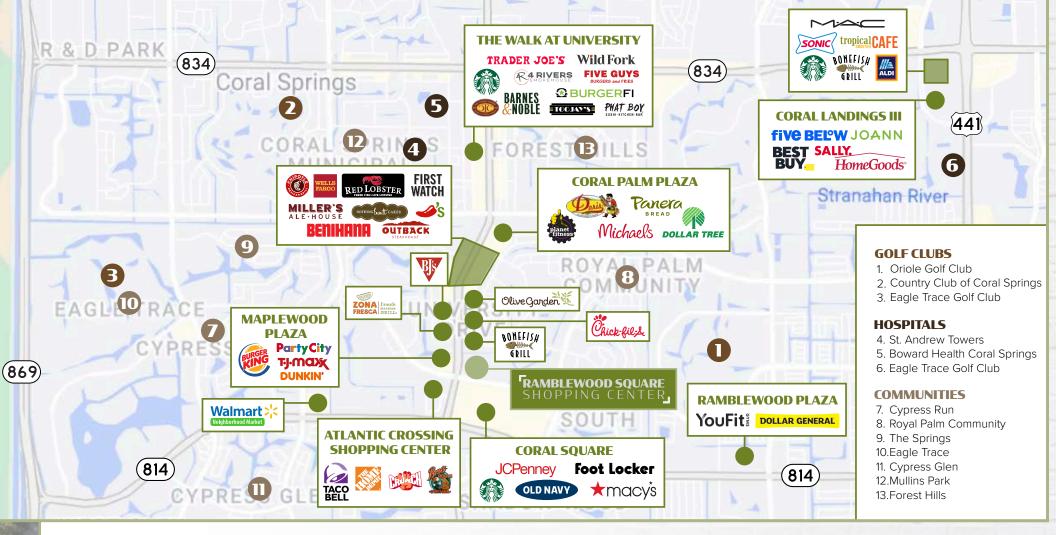

93<br>1295<br>1309<br>1313<br>1315<br>1317                 | 22,000<br>54,964<br>1,700<br>2,889<br>1,700<br>9,775<br>2,436<br>1,700<br>2,125<br>1,275<br>1,295          | ROSS Dress For Less Publix Super Market The Kebab Shop  AVAILABLE AVAILABLE Five Below LS Nails & Las Spa  AVAILABLE AVAILABLE Kumon of Margate West The UPS Store                    |
| 1281<br>1285<br>1289<br>1291<br>1293<br>1295<br>1309<br>1313<br>1315<br>1317<br>1319<br>1321 | 22,000<br>54,964<br>1,700<br>2,889<br>1,700<br>9,775<br>2,436<br>1,700<br>2,125<br>1,275<br>1,295<br>1,275 | ROSS Dress For Less Publix Super Market The Kebab Shop AVAILABLE AVAILABLE Five Below LS Nails & Las Spa AVAILABLE AVAILABLE Kumon of Margate West The UPS Store Vito's Gourmet Pizza |

SHITE SE TENANT

# SITE PLAN



## LOCATIONOVERVIEW





### **DEMOGRAPHICS**



**2023 ESTIMATED POPULATION** 

**1MILE 3MILES 5MILES** 

192,914 385,416

**2023 DAYTIME POPULATION** 

**1MILE 3MILES 5MILES** 18,307 142,789 302,404 **PROJECTED ANNUAL** 

**GROWTH 2023 - 2028** 

0.40%

**1MILE 3MILES 5MILES** 0.20% 0.23%

**2023 ESTIMATED** HOUSEHOLDS

6,295

**AVERAGE HOUSEHOLD INCOME** 

1MILE 3MILES 5MILES 1MILE 3MILES 5MILES

70,529 145,288 \$110,030 \$92,434 \$95,302



### **RAFAEL ROMERO, CCIM**

Senior Vice President +1 305 704 1403 rafael.romero@jll.com

#### **MALINA HUYNH**

Associate +1 305 704 1404 malina.huynh@jll.com

Although information has been obtained from sources deemed reliable, neither Owner nor JLL makes any guarantees, warranties or representations, express or implied, as to the completeness or accuracy as to the info