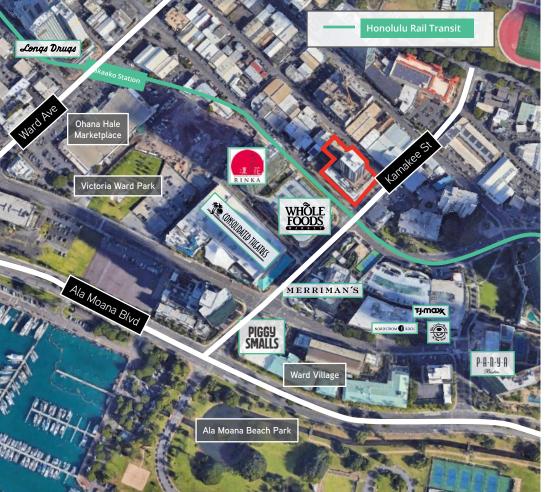

## KAMAKEE VISTA

1050 Queen Street, Honolulu, HI 96814

## **AVAILABLE** SPACES

| 100  | 13,766 | Ground floor retail space on the corner of Kamakee and Queen Street. Excellent signage opportunity. Floorplan includes large open area and private restrooms. |
|------|--------|---------------------------------------------------------------------------------------------------------------------------------------------------------------|
| 200  | 3,950  | Multiple private offices, conference room and large area for workstations.                                                                                    |
| 201A | 796    | Three offices, conference room and open area for workstations.                                                                                                |