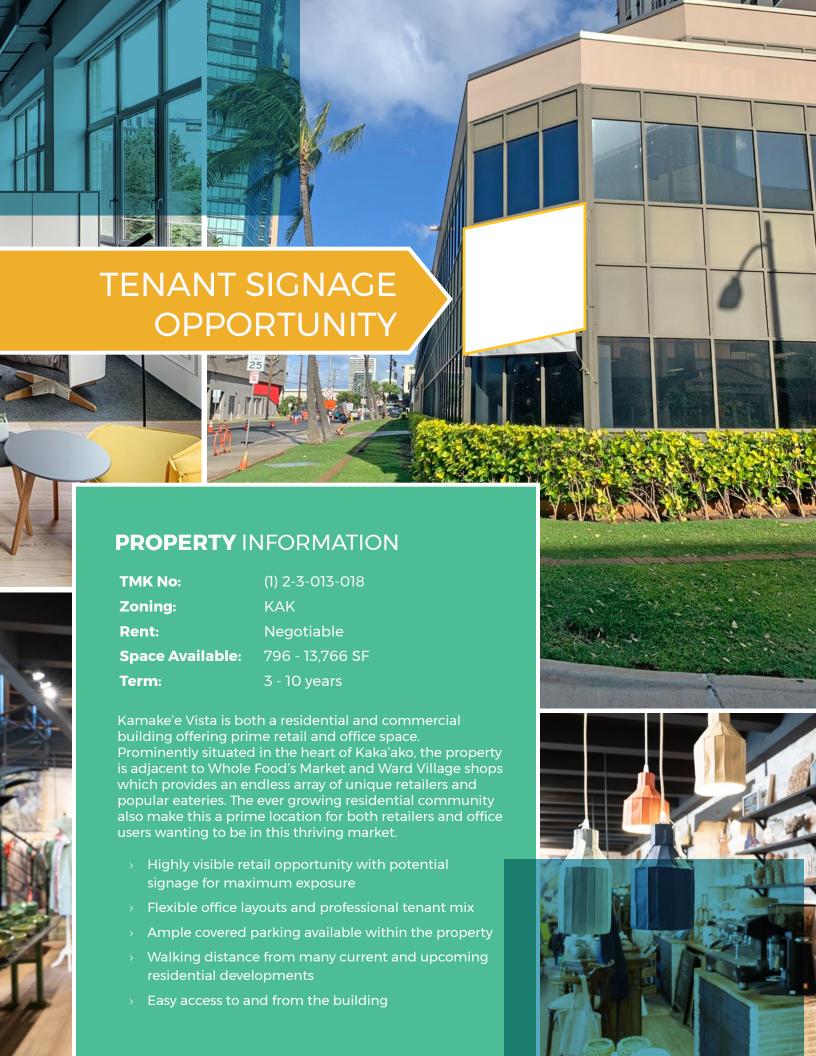

## **AVAILABLE** SPACES

| 100  | 13,766 | Ground floor retail space on the corner of Kamakee and Queen Street. Excellent signage opportunity. Floorplan includes large open area and private restrooms. |
|------|--------|---------------------------------------------------------------------------------------------------------------------------------------------------------------|
| 200  | 3,950  | Multiple private offices, conference room and large area for workstations.                                                                                    |
| 201A | 796    | Three offices, conference room and open area for workstations.                                                                                                |