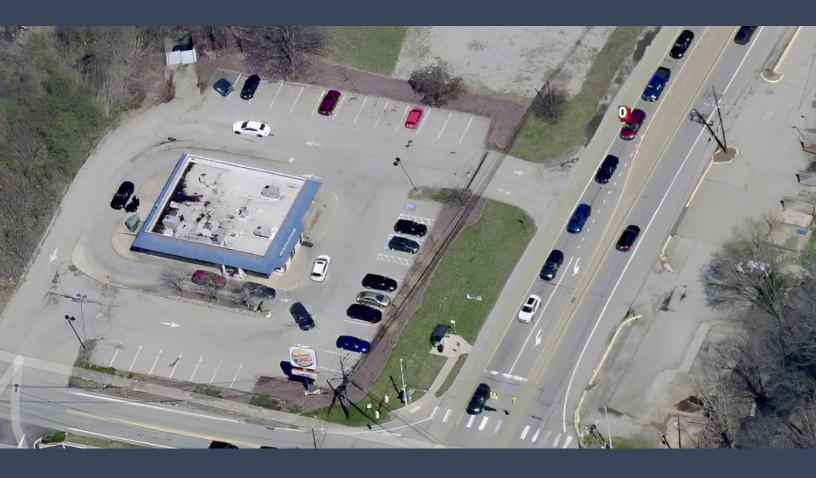

**Prime Retail Corridor Location** 

## Land for Lease

#### HIGHLIGHTS

- 0.96 acres of land for lease
- Approximately 200' x 200' lot with Frontage on Golden Mile Highway and New Texas Road
- Signalized intersection at New Texas Road and Golden Mile Highway
- Ideal site for QSR, casual dining or other retail users
- Zoning: Highway Commercial (HC)