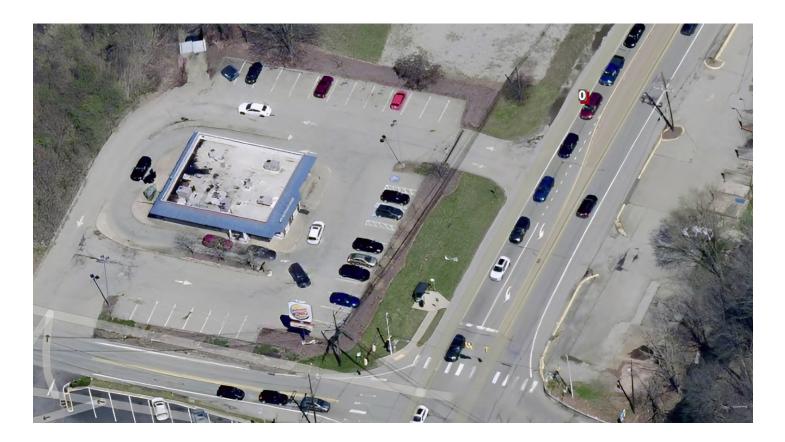

**Prime Retail Corridor Location** 

## Land for Lease

#### HIGHLIGHTS

- 0.96 acres of land for lease
- Approximately 200' x 200' lot with Frontage on Golden Mile Highway and New Texas Road
- Signalized intersection at New Texas Road and Golden Mile Highway
- Ideal site for QSR, casual dining or other retail users
- Zoning: Highway Commercial (HC)