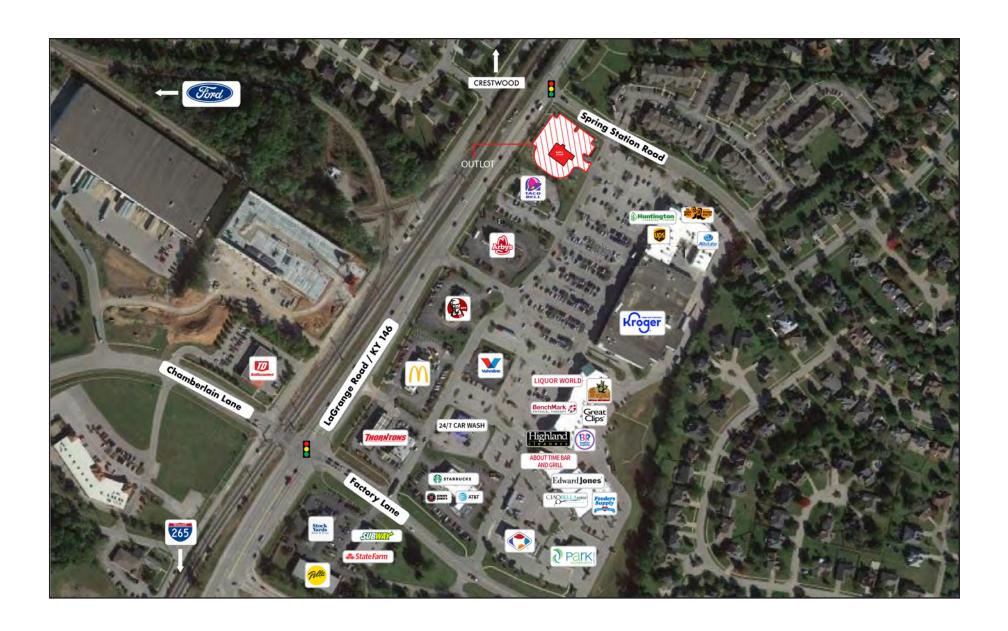

**OUTLOT AVAILABLE:** Shops of Forest Springs | Louisville, KY

502.491.4645 | rjthieneman.com

## **SHOPS OF FOREST SPRINGS**

Shops of Forest Springs offers quality restaurant, office and retail space for the LaGrange Road/Pewee Valley area in Louisville, KY. The center's close proximity to I-265 and LaGrange Road makes it the dominant grocery-anchored neighborhood retail destination in the area.

Address: LaGrange Road at Spring Station Road

**Anchor Tenants:** Kroger, Feeders Supply, McDonald's

Outlot Area: 1 Acre

**Building Area:** 3,000 SF

Outlot Parking Spaces: 42 Spaces (14:1)