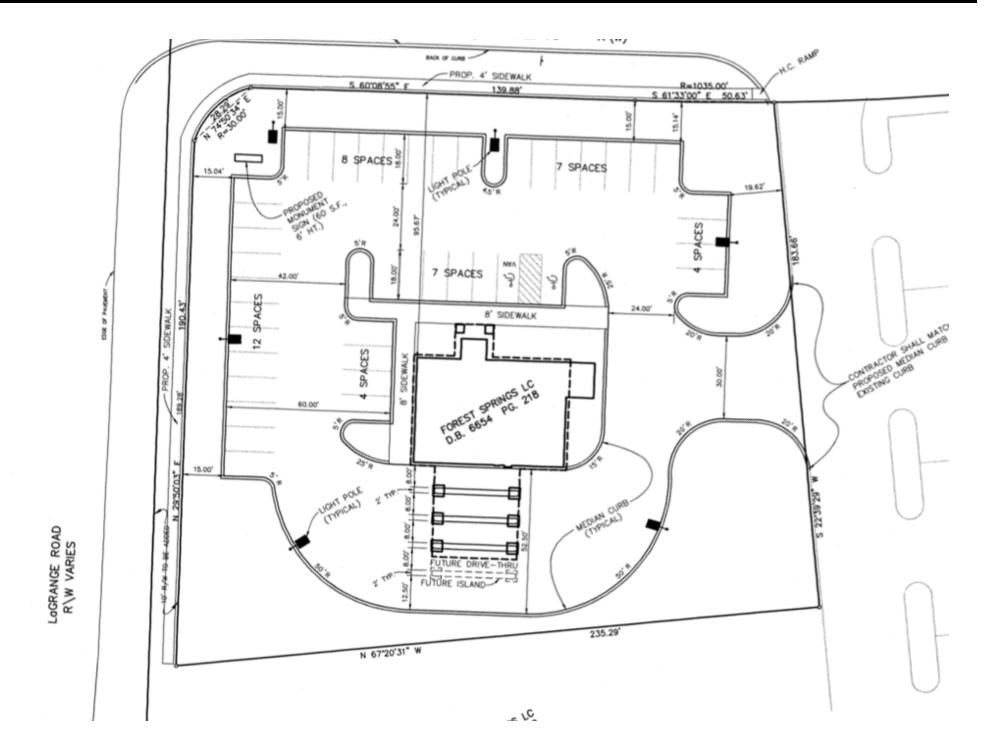

Address: LaGrange Road at Spring Station Road

**Anchor Tenants:** Kroger, Feeders Supply, McDonald's

Outlot Area: 1 Acre

**Building Area:** 3,000 SF

Outlot Parking Spaces: 42 Spaces (14:1)

## **FLOOR PLAN:** Shops of Forest Springs | Outlot Available