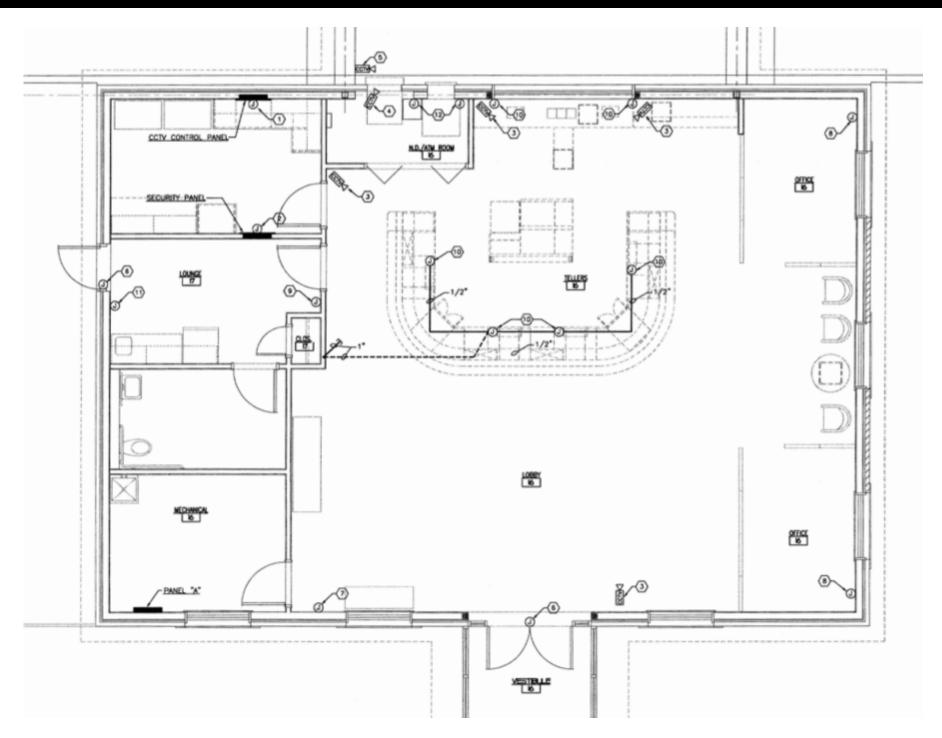

**OUTLOT AVAILABLE:** Shops of Forest Springs | Louisville, KY



502.491.4645 | rjthieneman.com





## **SHOPS OF FOREST SPRINGS**

Shops of Forest Springs offers quality restaurant, office and retail space for the LaGrange Road/Pewee Valley area in Louisville, KY. The center's close proximity to I-265 and LaGrange Road makes it the dominant grocery-anchored neighborhood retail destination in the area.

Address: LaGrange Road at Spring Station Road

**Anchor Tenants:** Kroger, Feeders Supply, McDonald's

Outlot Area: 1 Acre

**Building Area:** 3,000 SF

Outlot Parking Spaces: 42 Spaces (14:1)

















## **FLOOR PLAN:** Shops of Forest Springs | Outlot Available