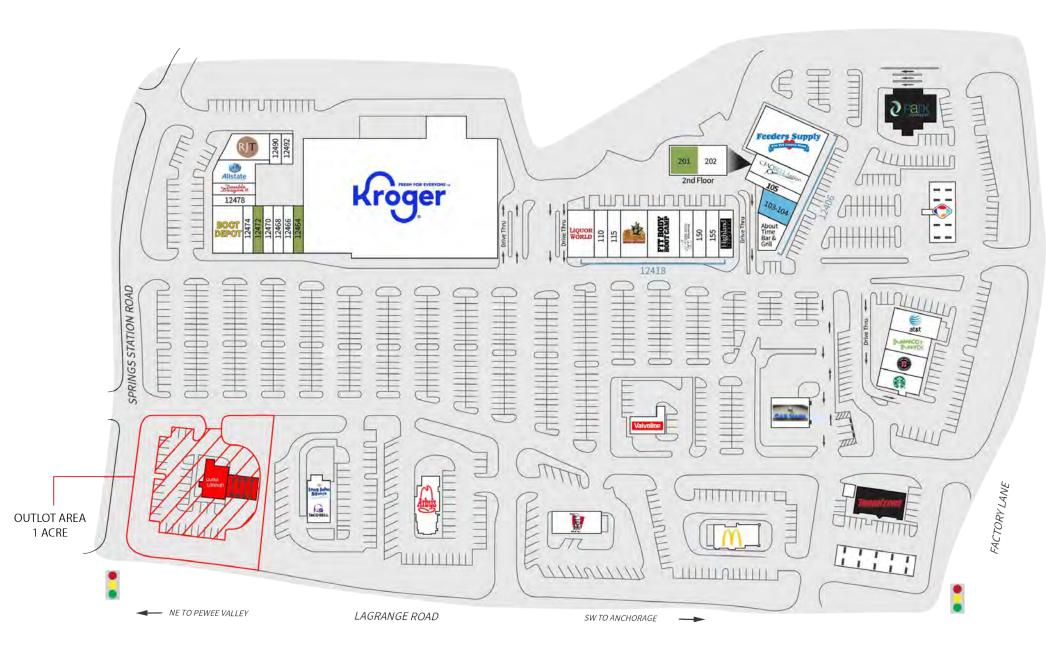

**OUTLOT AVAILABLE:** Shops of Forest Springs | Louisville, KY

502.491.4645 | rjthieneman.com

## **SHOPS OF FOREST SPRINGS**

Shops of Forest Springs offers quality restaurant, office and retail space for the LaGrange Road/Pewee Valley area in Louisville, KY. The center's close proximity to I-265 and LaGrange Road makes it the dominant grocery-anchored neighborhood retail destination in the area.

Address: LaGrange Road at Spring Station Road

**Anchor Tenants:** Kroger, Feeders Supply, McDonald's

Outlot Area: 1 Acre

**Building Area:** 3,000 SF

Outlot Parking Spaces: 42 Spaces (14:1)