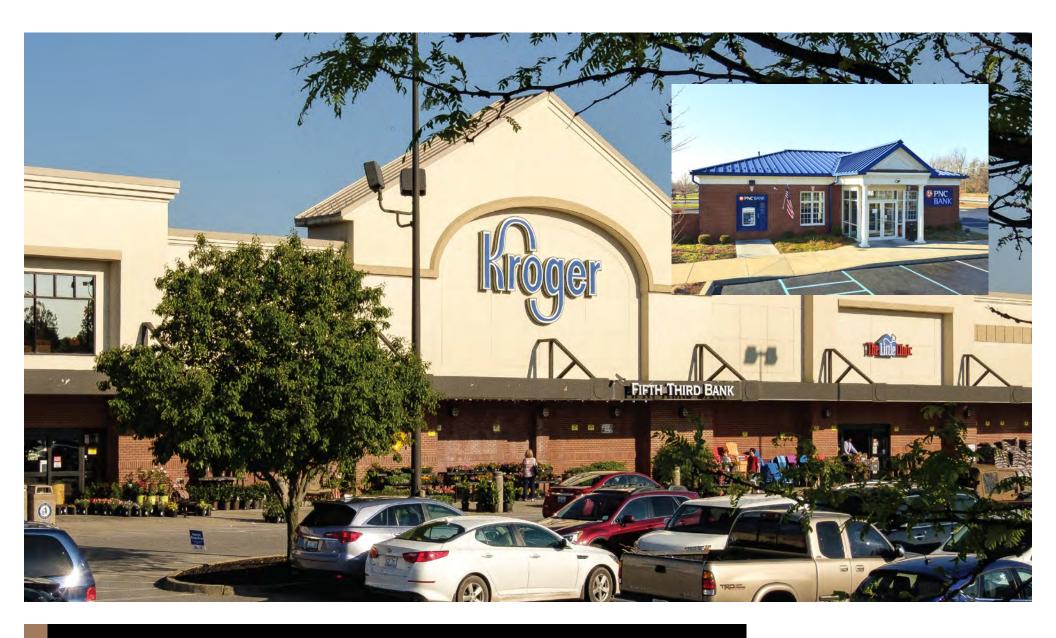

## **SHOPS OF FOREST SPRINGS**

Shops of Forest Springs offers quality restaurant, office and retail space for the LaGrange Road/Pewee Valley area in Louisville, KY. The center's close proximity to I-265 and LaGrange Road makes it the dominant grocery-anchored neighborhood retail destination in the area.

Address: LaGrange Road at Spring Station Road

**Anchor Tenants:** Kroger, Feeders Supply, McDonald's

Outlot Area: 1 Acre

**Building Area:** 3,000 SF

Outlot Parking Spaces: 42 Spaces (14:1)