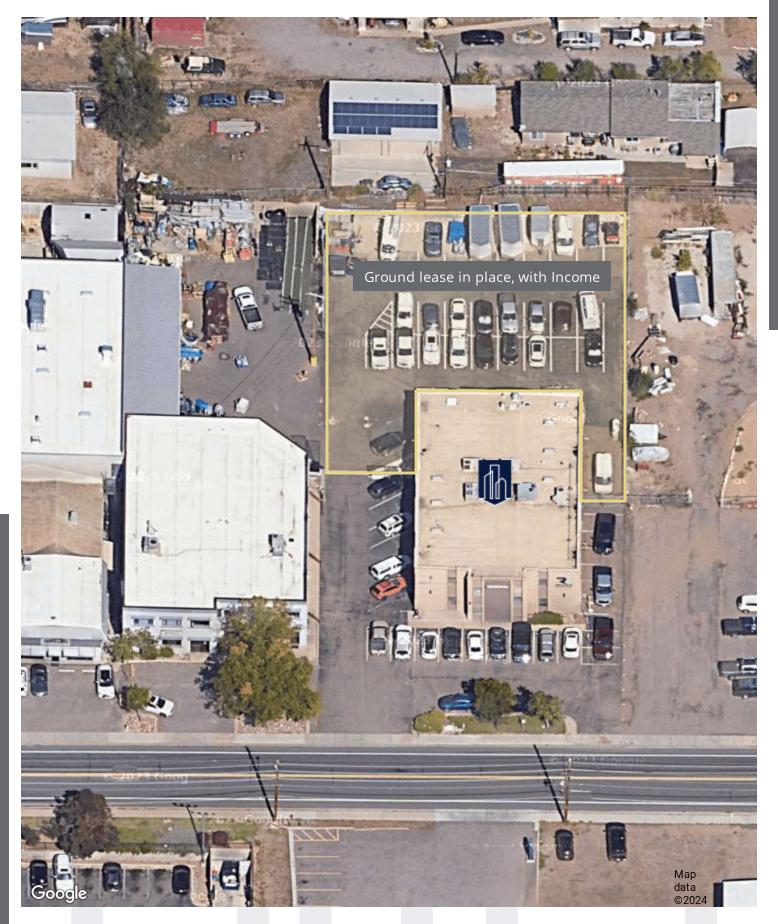

e amenities for any user in the surrounding area adds value to this location The first floor is leased

All information contained herein has been obtained from sources we believe to be reliable and is subject to errors, omissions, change of price, rental, prior sale, and withdrawal without notice. Any projections, opinions or estimates are subject to uncertainty and do not signify current or future property performance. No warranty or representation, express or implied, is made as to the accuracy of the information contained herein. We encourage verification of all information prior to making financial decisions.



**BUILDING SF** 12,600 SF





EXPENSES

\$3.02 EST

LOT SIZE

AVAILABLE SF

6,300 SF

31,093 SF

20 - SPACES - MORE

AVAILABLE

YEAR BUILT

PARKING

1981

### **AERIAL MAP**



NICK JURGENS 720.257.5183 njurgens@madisoncommercial.com



### **LOCATION MAP**



MADISON COMMERCIAL

PROPERTIES

#### NICK JURGENS

720.257.5183 njurgens@madisoncommercial.com

## **ADDITIONAL PHOTOS**













MADISON COMMERCIAL PROPERTIES

NICK JURGENS 720.257.5183 njurgens@madisoncommercial.com

## **ADDITIONAL PHOTOS**





NICK JURGENS 720.257.5183 njurgens@madisoncommercial.com