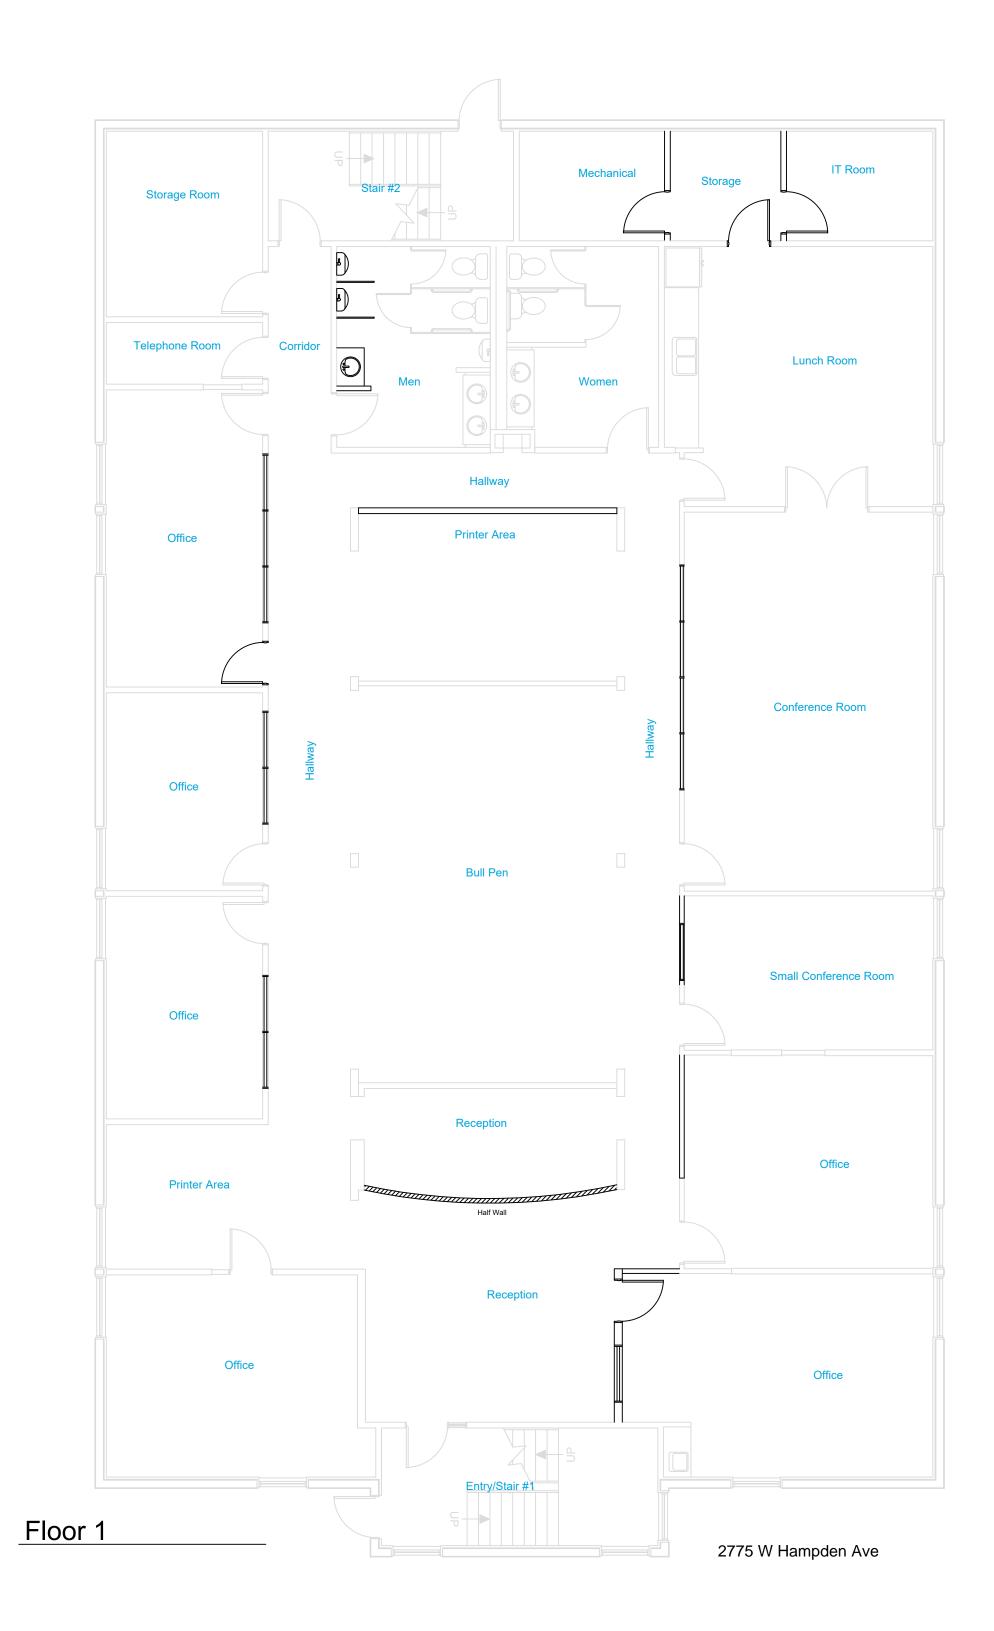

#### **PROPERTY DESCRIPTION**

High quality finishes in a two story freestanding office building. Glass walls throughout and ample parking in the front of the building. Turnkey for any office user. Easy access off Santa Fe and Hampden Ave. Ample amenities for any user in the surrounding area adds value to this location The first floor is leased