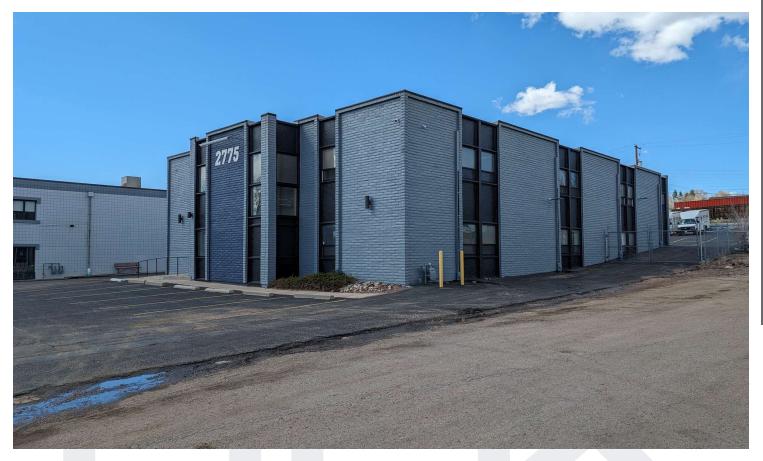

# **2775 W HAMPDEN AVE**

Englewood, CO 80110

#### **PROPERTY DESCRIPTION**

High quality finishes in a two story freestanding office building. Glass walls throughout and ample parking in the front of the building. Turnkey for any office user. Easy access off Santa Fe and Hampden Ave. Ample amenities for any user in the surrounding area adds value to this location The first floor is leased