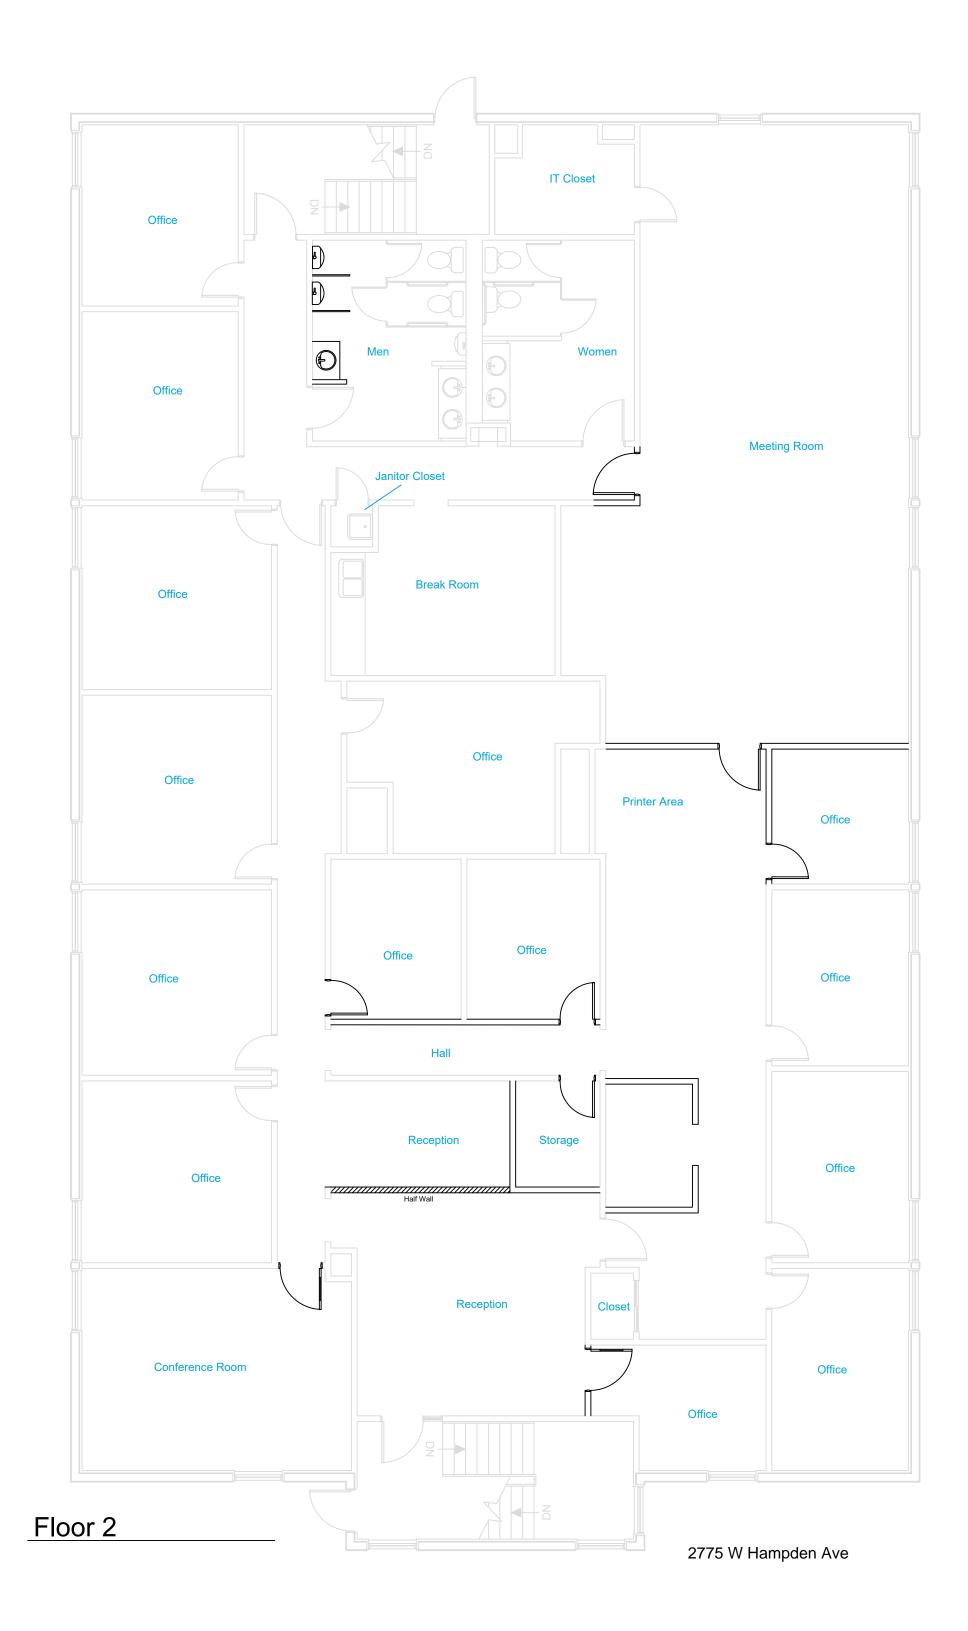

#### **PROPERTY DESCRIPTION**

High quality finishes in a two story freestanding office building. Glass walls throughout and ample parking in the front of the building. Turnkey for any office user. Easy access off Santa Fe and Hampden Ave. Ample amenities for any user in the surrounding area adds value to this location The first floor is leased