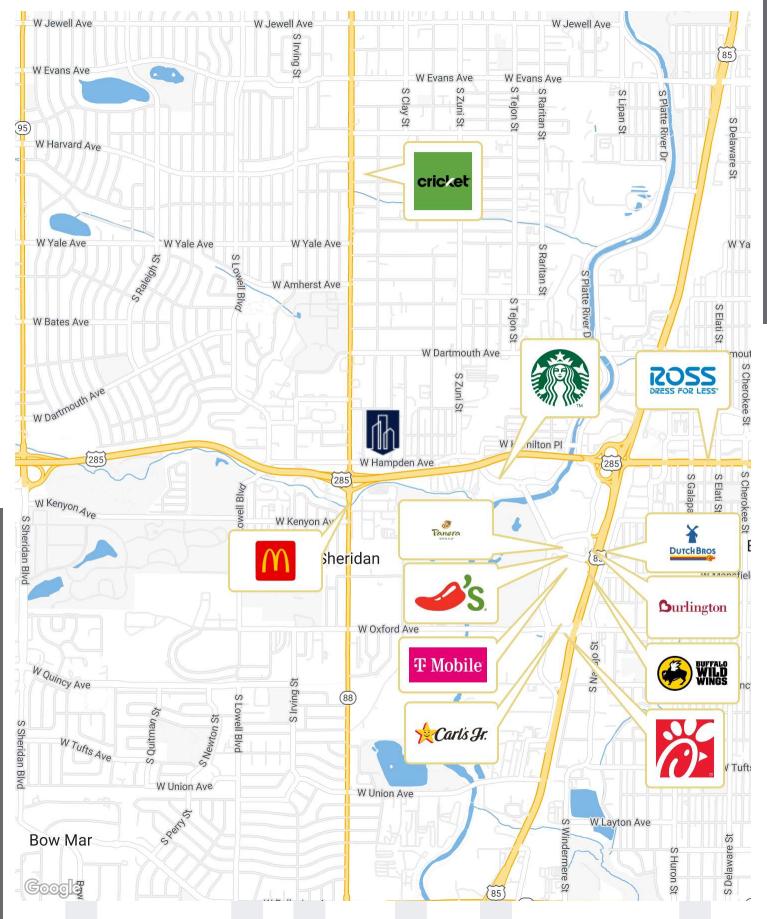

st floor is leased

All information contained herein has been obtained from sources we believe to be reliable and is subject to errors, omissions, change of price, rental, prior sale, and withdrawal without notice. Any projections, opinions or estimates are subject to uncertainty and do not signify current or future property performance. No warranty or representation, express or implied, is made as to the accuracy of the information contained herein. We encourage verification of all information prior to making financial decisions.



**BUILDING SF** 12,600 SF





EXPENSES

\$3.02 EST

LOT SIZE

AVAILABLE SF

6,300 SF

31,093 SF

20 - SPACES - MORE

AVAILABLE

YEAR BUILT

PARKING

1981

### **AERIAL MAP**



NICK JURGENS 720.257.5183 njurgens@madisoncommercial.com



### **LOCATION MAP**



MADISON COMMERCIAL

PROPERTIES

#### NICK JURGENS

720.257.5183 njurgens@madisoncommercial.com

## **ADDITIONAL PHOTOS**













MADISON COMMERCIAL PROPERTIES

NICK JURGENS 720.257.5183 njurgens@madisoncommercial.com

## **ADDITIONAL PHOTOS**





NICK JURGENS 720.257.5183 njurgens@madisoncommercial.com