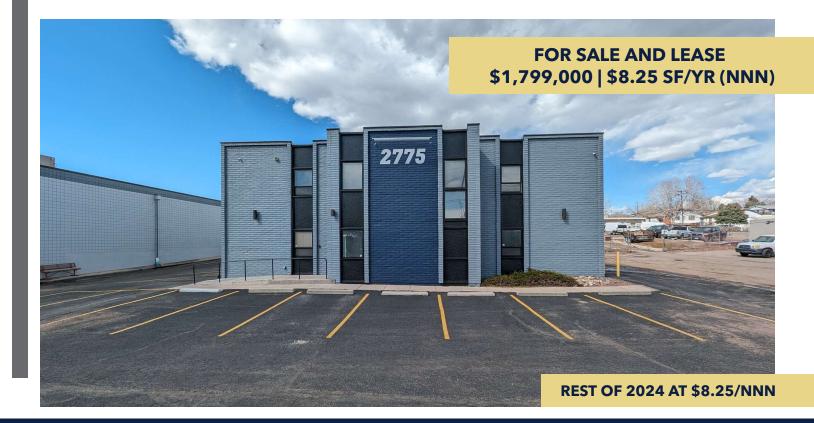

# **2775 W HAMPDEN AVE**

Englewood, CO 80110

#### **PROPERTY HIGHLIGHTS**

- High Quality Finishes
- Two stories Second Floor is Vacant
- Ample Parking - Parking Lot Lease in place on north side of Building
- Easy Access
- Flexible Layout

#### **PROPERTY DESCRIPTION**

High quality finishes in a two story freestanding office building. Glass walls throughout and ample parking in the front of the building. Turnkey for any office user. Easy access off Santa Fe and Hampden Ave. Ample amenities for any user in the surrounding area adds value to this location The first floor is leased