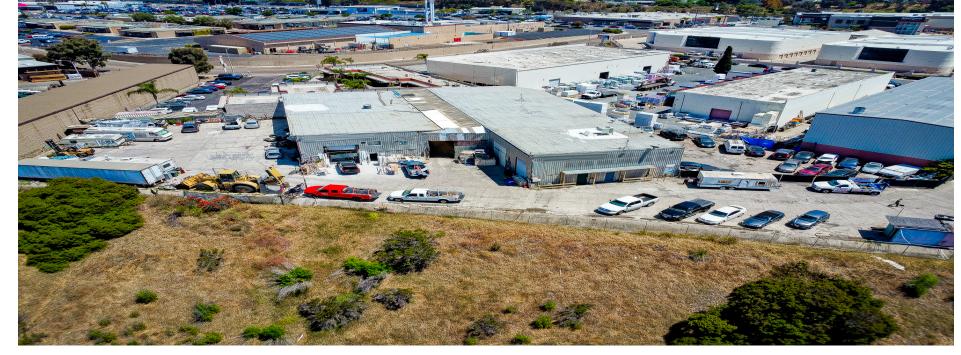

### **Property Description**

Discover an exceptional industrial opportunity at 8332 Case St, La Mesa, CA 91942. This prime industrial warehouse offers a versatile space suitable for a variety of commercial and manufacturing needs. Strategically located in the heart of La Mesa's industrial district, this property ensures easy accessibility and convenience.

The freestanding warehouse boasts ample on-site parking, supplemented by street parking options, facilitating smooth logistics and operations. With high ceilings and a spacious interior, the property is ideal for storage, distribution, or manufacturing activities.

Prominently situated near key commercial hubs, the location benefits from steady vehicular traffic and visibility. It is within proximity to essential amenities and services, including local eateries, supply stores, and business services, making it a practical choice for industrial operations.