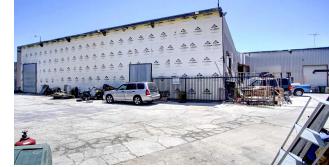

### **Property Description**

Discover an exceptional industrial opportunity at 8332 Case St, La Mesa, CA 91942. This prime industrial warehouse offers a versatile space suitable for a variety of commercial and manufacturing needs. Strategically located in the heart of La Mesa's industrial district, this property ensures easy accessibility and convenience.

The freestanding warehouse boasts ample on-site parking, supplemented by street parking options, facilitating smooth logistics and operations. With high ceilings and a spacious interior, the property is ideal for storage, distribution, or manufacturing activities.