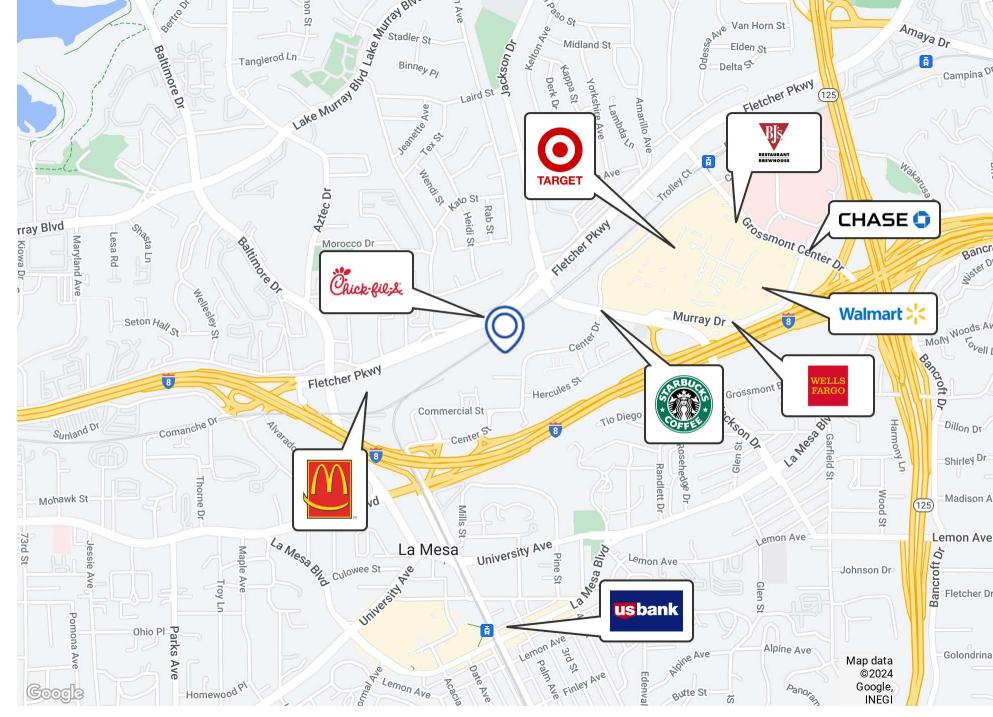

rray, and Mission Trails Regional Park. The property's accessibility is further enhanced by its proximity to major freeways, with the I-8 and CA-125 just a few miles away, providing easy access to the greater San Diego area.

### Offering Summary

| Sale Price:      | TBD       |
|------------------|-----------|
| Number of Units: | 1         |
| Lot Size:        | 91,040 SF |
| Building Size:   | 11,950 SF |
|                  |           |

| Demographics      | 0.3 Miles | 0.5 Miles | 1 Mile    |
|-------------------|-----------|-----------|-----------|
| Total Households  | 368       | 1,372     | 9,660     |
| Total Population  | 948       | 3,274     | 22,218    |
| Average HH Income | \$89,136  | \$92,583  | \$103,207 |



# Additional Photos























## Retailer Map





### Aerial Map





| Population                              | 0.3 Miles  | 0.5 Miles    | 1 Mile       |
|-----------------------------------------|------------|--------------|--------------|
| Total Population                        | 948        | 3,274        | 22,218       |
| Average Age                             | 44         | 46           | 43           |
| Average Age (Male)                      | 42         | 44           | 41           |
| Average Age (Female)                    | 46         | 47           | 44           |
| Households & Income                     | 0.3 Miles  | 0.5 Miles    | 1 Mile       |
|                                         |            |              |              |
| Total Households                        | 368        | 1,372        | 9,660