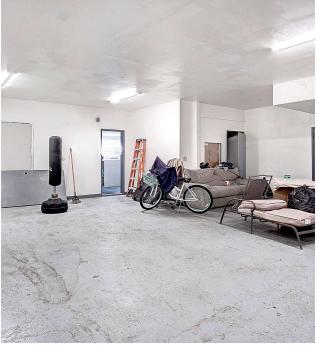

smont Center shopping mall, Lake Murray, and Mission Trails Regional Park. The property's accessibility is further enhanced by its proximity to major freeways, with the I-8 and CA-125 just a few miles away, providing easy access to the greater San Diego area.

### Offering Summary

| Sale Price:      | TBD       |
|------------------|-----------|
| Number of Units: | 1         |
| Lot Size:        | 91,040 SF |
| Building Size:   | 11,950 SF |
|                  |           |

| Demographics      | 0.3 Miles | 0.5 Miles | 1 Mile    |
|-------------------|-----------|-----------|-----------|
| Total Households  | 368       | 1,372     | 9,660     |
| Total Population  | 948       | 3,274     | 22,218    |
| Average HH Income | \$89,136  | \$92,583  | \$103,207 |



# Additional Photos























## Retailer Map





### Aerial Map





| Population                              | 0.3 Miles  | 0.5 Miles    | 1 Mile       |
|-----------------------------------------|------------|--------------|--------------|
| Total Population                        | 948        | 3,274        | 22,218       |
| Average Age                             | 44         | 46           | 43           |
| Average Age (Male)                      | 42         | 44           | 41           |
| Average Age (Female)                    | 46         | 47           | 44           |
| Households & Income                     | 0.3 Miles  | 0.5 Miles    | 1 Mile       |
|                                         |            |              |              |
| Total Households                        | 3