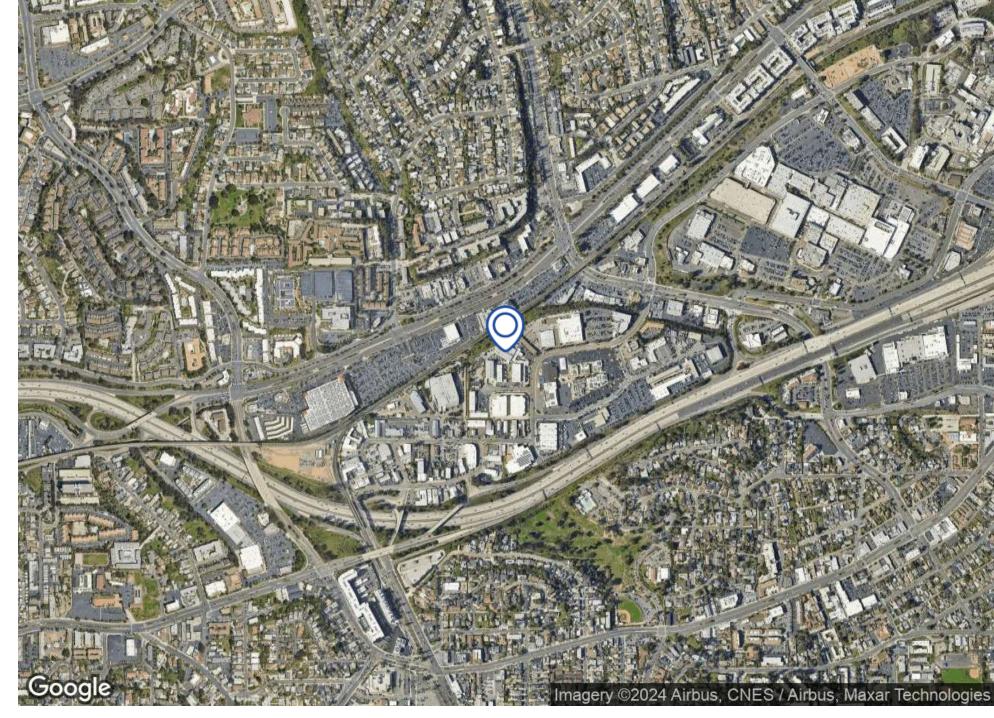

### **Property Description**

Discover an exceptional industrial opportunity at 8332 Case St, La Mesa, CA 91942. This prime industrial warehouse offers a versatile space suitable for a variety of commercial and manufacturing needs. Strategically located in the heart of La Mesa's industrial district, this property ensures easy accessibility and convenience.

The freestanding warehouse boasts ample on-site parking, supplemented by street parking options, facilitating smooth logistics and operations. With high ceilings and a spacious interior, the property is ideal for storage, distribution, or manufacturing activities.

Prominently situated near key commercial hubs, the location benefits from steady vehicular traffic and visibility. It is within proximity to essential amenities and services, including local eateries, supply stores, and business services, making it a practical choice for industrial operations.

Nearby attractions and facilities include the Grossmont Center shopping mall, Lake Murray, and Mission Trails Regional Park. The property's accessibility is further enhanced by its proximity to major freeways, with the I-8 and CA-125 just a few miles away, providing easy access to the greater San Diego area.