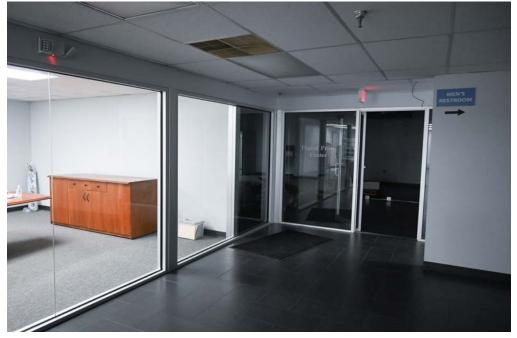

### INTERIOR PHOTOS

#### SUITE 19

#### 10,000 SF AVAILABLE

#### 13-15 offices

3 conference rooms Reception Area Restrooms Breakroom

Can include office furnishings

SUITES 18 & 19 CAN BE COMBINED
SUITE 16 CAN BE COMBINED WITH FLEX SPACE