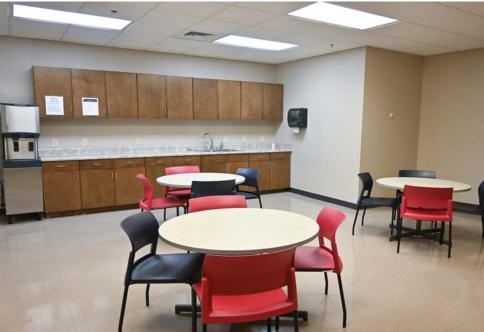

### INTERIOR PHOTOS

#### SUITE 18

#### 9,200 SF AVAILABLE

#### 6 offices

2 conference rooms
Reception Area
Restrooms
Breakroom
Can include office furnishings