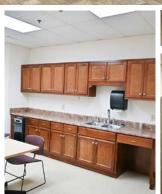

### INTERIOR PHOTOS

#### SUITE 18

#### 9,200 SF AVAILABLE

#### 6 offices

2 conference rooms
Reception Area
Restrooms
Breakroom
Can include office furnishings