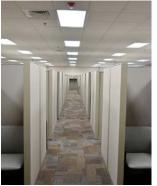

### INTERIOR PHOTOS

#### SUITE 19

#### 10,000 SF AVAILABLE

#### 13-15 offices

3 conference rooms Reception Area Restrooms Breakroom

Can include office furnishings

SUITES 18 & 19 CAN BE COMBINED
SUITE 16 CAN BE COMBINED WITH FLEX SPACE