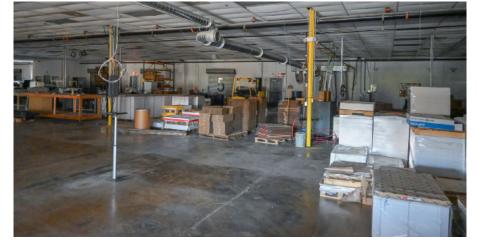

### INTERIOR PHOTOS

#### FLEX SUITE APPROX 45,000 SF AVAILABLE

\* CAN BE DEMISED

5-10 offices
Dedicated lobby area
Conference rooms
Work rooms
Large break room with kitchenette
Multiple exterior entry points

#### Open floorplan warehouse space With drive up access & open back lot.

7 roll up doors

- 6 | 8x8

- 1 | 8x10 drive in

480v and 240v Single phase and three phase power

Fully conditioned & sprinklered