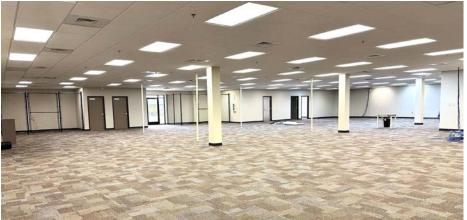

### INTERIOR PHOTOS

#### FLEX SUITE APPROX 45,000 SF AVAILABLE

\* CAN BE DEMISED

5-10 offices
Dedicated lobby area
Conference rooms
Work rooms
Large break room with kitchenette
Multiple exterior entry points

#### Open floorplan warehouse space With drive up access & open back lot.

7 roll up doors

- 6 | 8x8

- 1 | 8x10 drive in

480v and 240v Single phase and three phase power

Fully conditioned & sprinklered