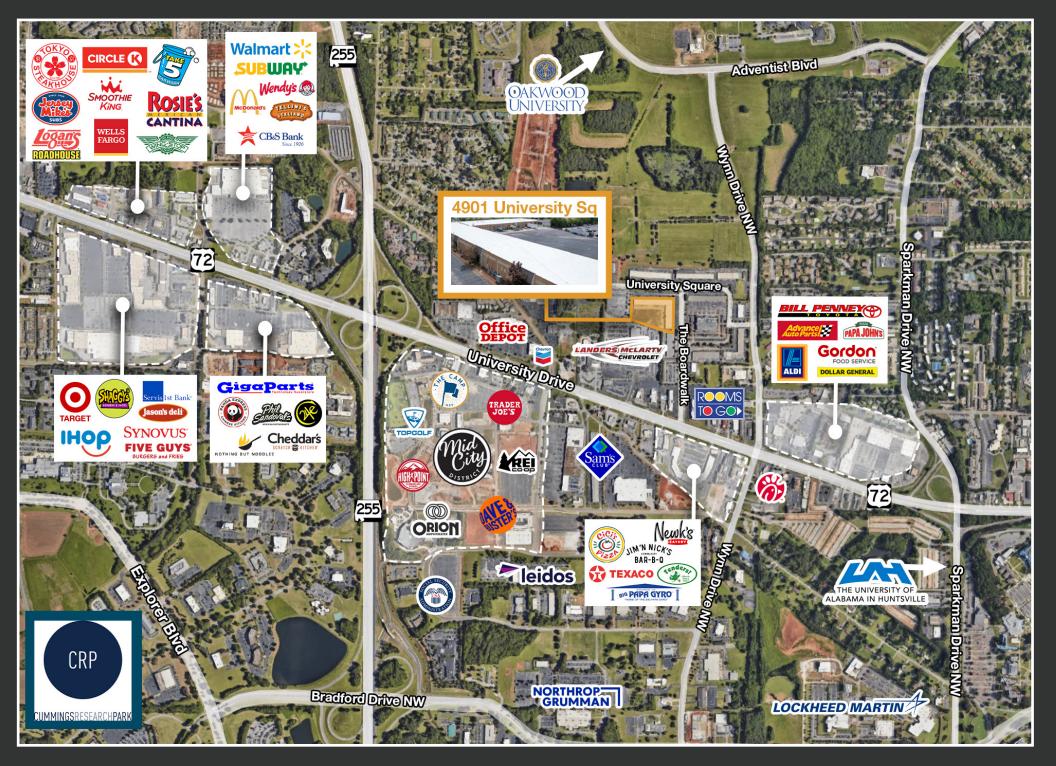

2 conference rooms
Reception Area
Restrooms
Breakroom
Can include office furnishings

#### SUITE 19

#### 10,000 SF AVAILABLE

#### 13-15 offices

3 conference rooms Reception Area Restrooms Breakroom

Can include office furnishings

SUITES 18 & 19 CAN BE COMBINED
SUITE 16 CAN BE COMBINED WITH FLEX SPACE













#### \*SUITE 16 CAN BE COMBINED WITH FLEX SPACE



#### FLEX SUITE APPROX 45,000 SF AVAILABLE

\* CAN BE DEMISED

5-10 offices
Dedicated lobby area
Conference rooms
Work rooms
Large break room with kitchenette
Multiple exterior entry points

#### Open floorplan warehouse space With drive up access & open back lot.

7 roll up doors

- 6 | 8x8

- 1 | 8x10 drive in

480v and 240v Single phase and three phase power

Fully conditioned & sprinklered















### **AREA MAP**



# NOTES:



# 4901 UNIVERSITY SQUARE 1505 THE BOARDWALK

HUNTSVILLE, AL



300 Pratt Ave NE Huntsville AL 35801 256-536-8809 crunkletonassociates.com ERIC ST. JOHN, CCIM

Vice President 256-384-7603

eric@crunkletonassociates.com

**WALKER PURVIS** 

Associate 256-384-7606

walker@crunkletonassociates.com