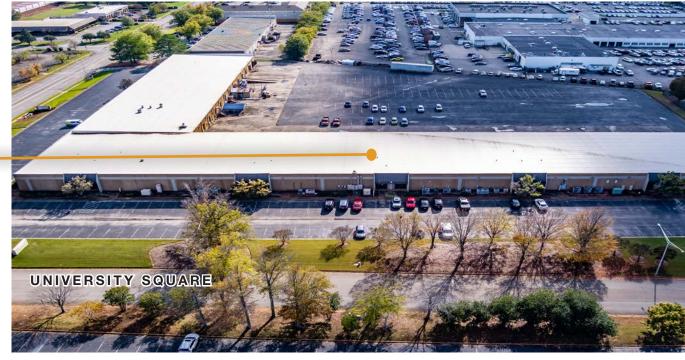

## 4901 UNIVERSITY SQ | 1505 THE BOARDWALK

Situated in the heart of Huntsville, 4901 University Square is an 85,000 SF building offering both office and flex space. Conveniently located just minutes from downtown and Cummings Research Park, and close to numerous dining options, this property provides a unique opportunity to lease or purchase. Flexible leasing options include the ability to combine suites for larger space needs.

#### **ADDRESS**

4901 University Square Huntsville, AL 35816