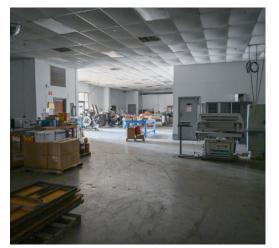

### INTERIOR PHOTOS

#### FLEX SUITE APPROX 45,000 SF AVAILABLE

\* CAN BE DEMISED

5-10 offices
Dedicated lobby area
Conference rooms
Work rooms
Large break room with kitchenette
Multiple exterior entry points

#### Open floorplan warehouse space With drive up access & open back lot.

7 roll up doors

- 6 | 8x8

- 1 | 8x10 drive in

480v and 240v Single phase and three phase power

Fully conditioned & sprinklered