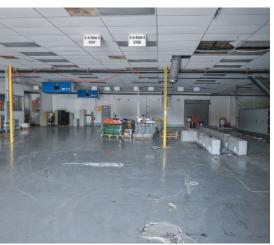

#### FLEX SUITE APPROX 45,000 SF AVAILABLE

\* CAN BE DEMISED

5-10 offices
Dedicated lobby area
Conference rooms
Work rooms
Large break room with kitchenette
Multiple exterior entry points

#### Open floorplan warehouse space With drive up access & open back lot.

7 roll up doors

- 6 | 8x8

- 1 | 8x10 drive in

480v and 240v Single phase and three phase power

Fully conditioned & sprinklered