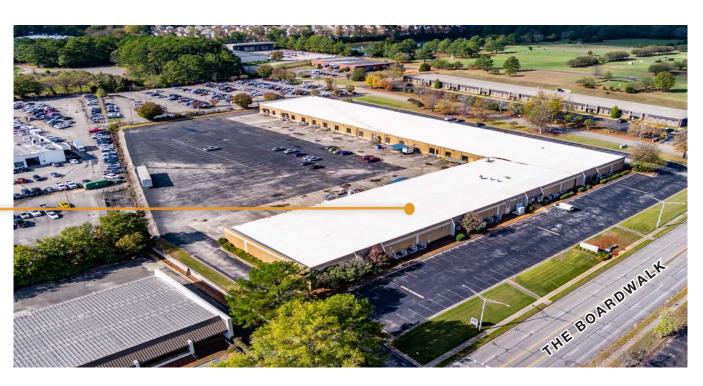

## 4901 UNIVERSITY SQ | 1505 THE BOARDWALK

Situated in the heart of Huntsville, 4901 University Square is an 85,000 SF building offering both office and flex space. Conveniently located just minutes from downtown and Cummings Research Park, and close to numerous dining options, this property provides a unique opportunity to lease or purchase. Flexible leasing options include the ability to combine suites for larger space needs.

#### **ADDRESS**

4901 University Square Huntsville, AL 35816