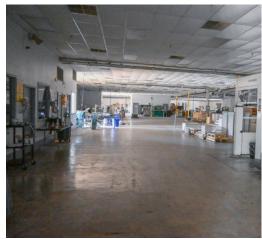

### INTERIOR PHOTOS

#### FLEX SUITE APPROX 45,000 SF AVAILABLE

\* CAN BE DEMISED

5-10 offices
Dedicated lobby area
Conference rooms
Work rooms
Large break room with kitchenette
Multiple exterior entry points

#### Open floorplan warehouse space With drive up access & open back lot.

7 roll up doors

- 6 | 8x8

- 1 | 8x10 drive in

480v and 240v Single phase and three phase power

Fully conditioned & sprinklered