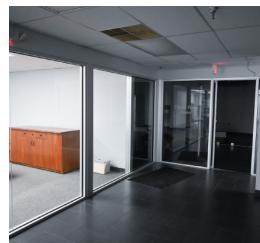

#### SUITE 18

#### 9,200 SF AVAILABLE

#### 6 offices

2 conference rooms
Reception Area
Restrooms
Breakroom
Can include office furnishings