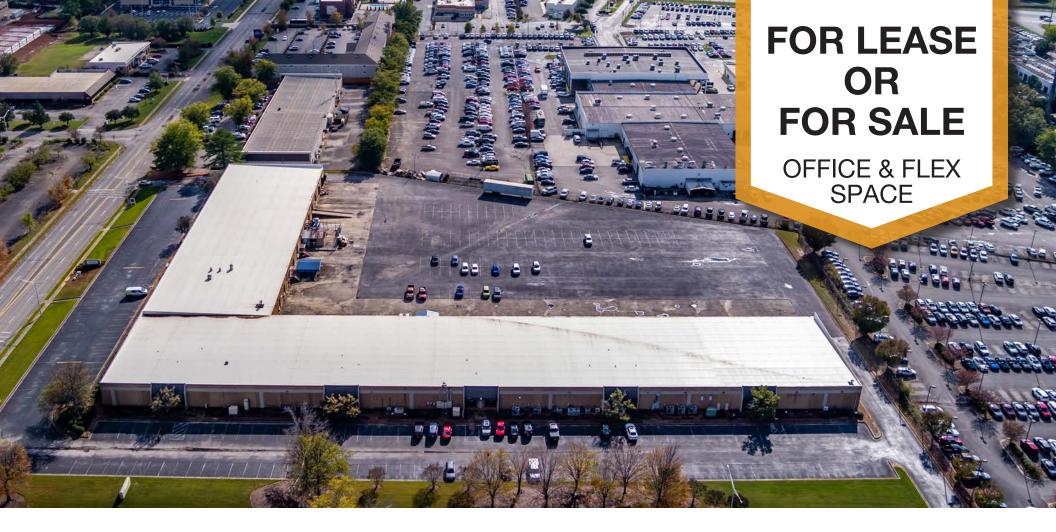

## 4901 UNIVERSITY SQ | 1505 THE BOARDWALK

Situated in the heart of Huntsville, 4901 University Square is an 85,000 SF building offering both office and flex space. Conveniently located just minutes from downtown and Cummings Research Park, and close to numerous dining options, this property provides a unique opportunity to lease or purchase. Flexible leasing options include the ability to combine suites for larger space needs.

### PROPERTY HIGHLIGHTS

- 9,200 to 19,200 SF of flexible, contiguous office space
- Furnishings can be included if desired
- Fully sprinklered and conditioned building
- Ample on-site parking
- Prime location near popular dining, retail, and quick access to Highway 72

#### **AVAILABLE**

For Lease or Sale

#### **TYPE OF PROPERTY**

Office and Flex Space

#### **SQ FT AVAILABLE**

Flex: 45,000 SF

Office: Suite 16 - 10,000 SF

Can be combined with flex space

Suite 18 - 9,200 SF Suite 19 - 10,000 SF Suites 18 &19 can be combined