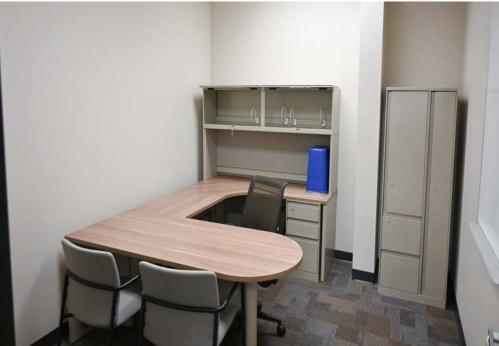

### INTERIOR PHOTOS

#### SUITE 16

#### 10,000 SF AVAILABLE

#### 6 offices

Open work area Conference Room Reception area Restrooms Breakroom Loading dock