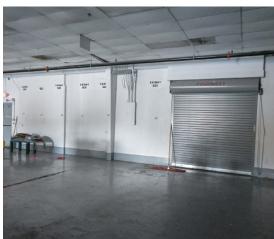

#### FLEX SUITE APPROX 45,000 SF AVAILABLE

\* CAN BE DEMISED

5-10 offices
Dedicated lobby area
Conference rooms
Work rooms
Large break room with kitchenette
Multiple exterior entry points

#### Open floorplan warehouse space With drive up access & open back lot.

7 roll up doors

- 6 | 8x8

- 1 | 8x10 drive in

480v and 240v Single phase and three phase power

Fully conditioned & sprinklered