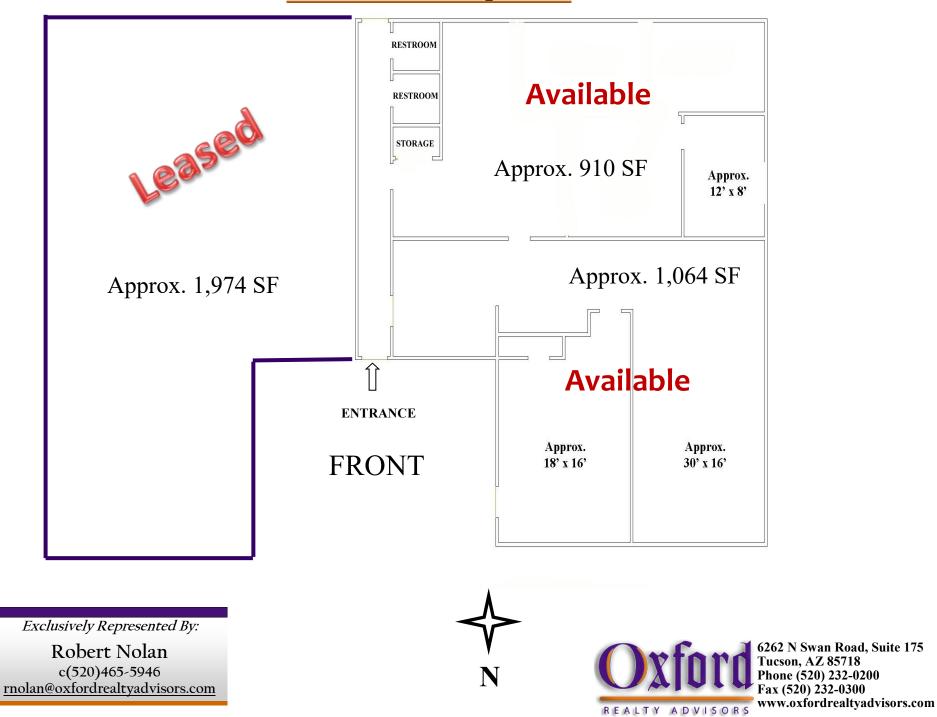

### 2nd Floor Space

The information contained herein has been given to us by the owner of the property or obtained from sources we deem reliable. While we do not doubt its accuracy, we have not verified it and make no guarantee, warranty or representation about it. It is your responsibility to independently confirm its accuracy and completeness. You and your advisors should conduct a careful, independent investigation of the property to determine to your satisfaction the suitability of the property for your needs.

# 2351 N. ALVERNON WAY SW CORNER OF GRANT RD AND ALVERNON WAY, TUCSON, AZ

• 2<sup>nd</sup> Floor Space: 910 SF & 1,064 SF

Contiguous up to 1,974 SF (See Floorplan)

• Lease Rate: \$9.00/SF

**Modified Gross** • Lease Type: