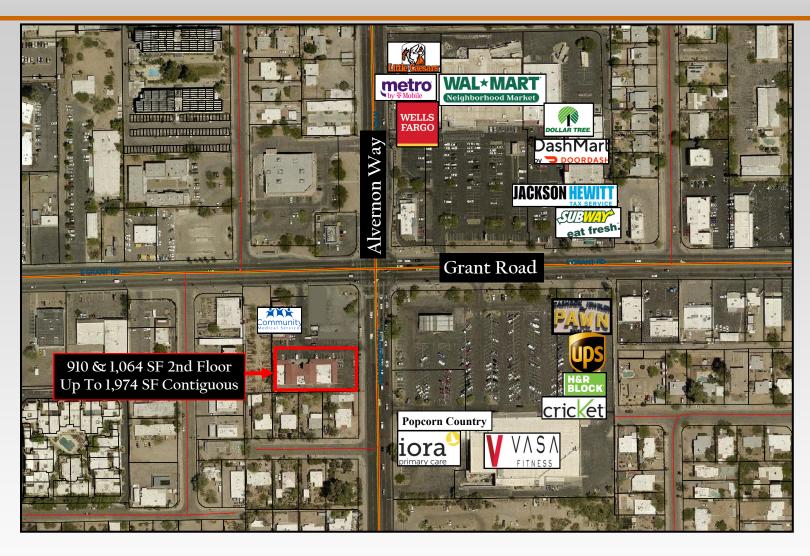

# 2351 N. ALVERNON WAY SW CORNER OF GRANT RD AND ALVERNON WAY, TUCSON, AZ



• 2<sup>nd</sup> Floor Space: 910 SF & 1,064 SF

Contiguous up to 1,974 SF (See Floorplan)

• Lease Rate: \$9.00/SF

**Modified Gross** • Lease Type:

C-1, City of Tucson • Zoned:

• Floor to ceiling windows with great mountain views

- Large Open Floor Plans
- Excellent Midtown location
- Abundance of restaurants & retailers in area
- High Traffic Counts
- On Bus Line
- Easy Access from all areas of town
- Great Visibility

Exclusively Represented By:

Robert Nolan c(520)465-5946 rnolan@oxfordrealtyadvisors.com



6262 N. Swan Road, Suite 175 Tucson, AZ 85718 Phone (520) 232-0200 Fax (520) 232-0300 REALTY ADVISORS www.oxfordrealtyadvisors.com

## AERIAL 2351 N. ALVERNON WAY



#### **TRAFFIC COUNTS**

**Grant Blvd:** 53,115 Average VPD

**Alvernon** 37,180 Average VPD

Way:

**Total:** 76,000 Average VPD

Source: CoStar 2023

#### **DEMOGRAPHICS**

1 Mile 3 Miles 5 Miles

**Population:** 22,937 116,853 284,411

Average HH

Income:

\$48,436 \$62,356 \$62,950

Source: CoStar 2023



6262 N Swan Road, Suite 175 Tucson, AZ 85718 Phone (520) 232-0200 Fax (520) 232-0300 www.oxfordrealtyadvisors.com

### 2nd Floor Space



The information contained herein has been given to us by the owner of the property or obtained from sources we deem reliable. While we do not doubt its accuracy, we have not verified it and make no guarantee, warranty or representation about it. It is your responsibility to independently confirm its accuracy and completeness. You and your advisors