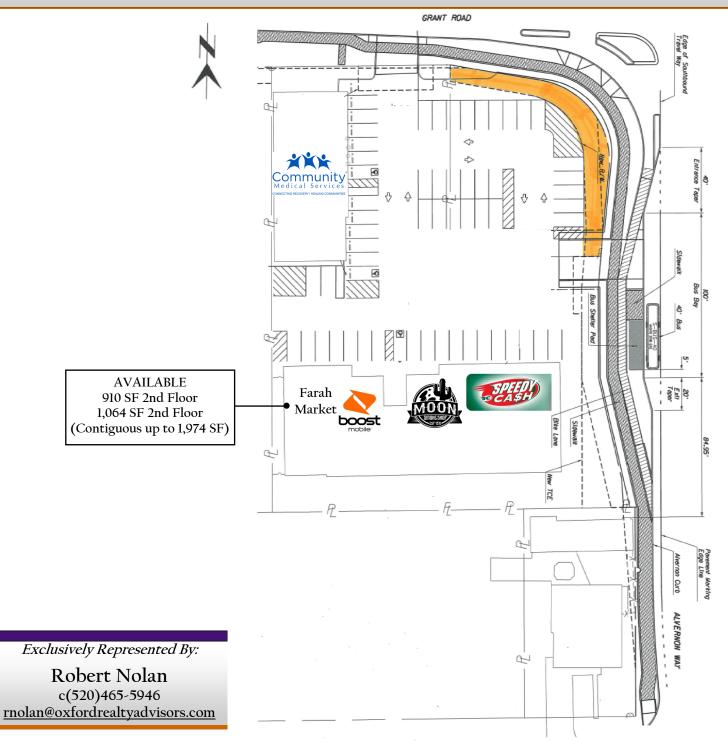

### Post Construction Site Plan

6262 N Swan Road, Suite 175 Tucson, AZ 85718 Phone (520) 232-0200 Fax (520) 232-0300 www.oxfordrealtyadvisors.com