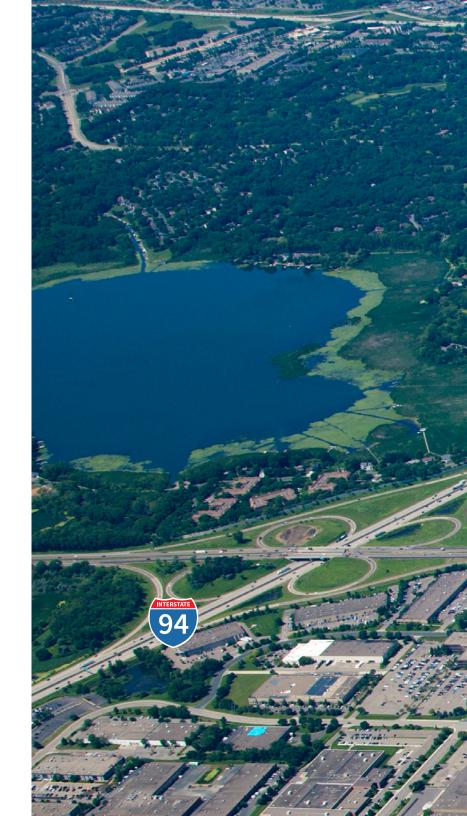

# Prime Location and Visibility

Close to area amenities and providing highway signage visibility to over 88,000 vehicles per day.

#### The Shoppes at Arbor Lakes

Just minutes from The Shoppes at Arbor Lakes, 7500 Meridian is located in the backyard of all the conveniences of the Northwest submarket.

With 3 distinct shopping areas, the Shoppes at Arbor Lakes consist of over 220 businesses including national brands, unique specialty stores and a wide variety of restaurants. Combined, they have more retail space than anywhere in Minnesota.