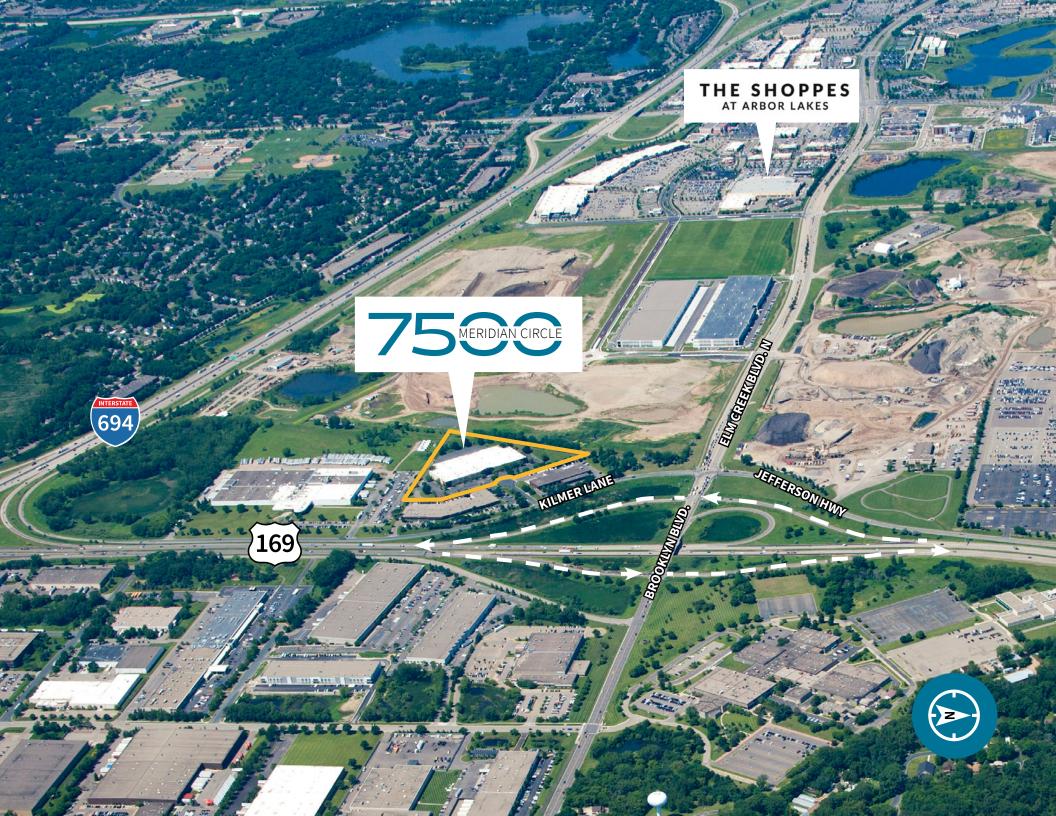

### A Class A, functional distribution center

strategically located at the intersection of I-94 and Hwy 169, just one mile from The Shoppes at Arbor Lakes.

# Prime Location and Visibility

Close to area amenities and providing highway signage visibility to over 88,000 vehicles per day.

#### The Shoppes at Arbor Lakes

Just minutes from The Shoppes at Arbor Lakes, 7500 Meridian is located in the backyard of all the conveniences of the Northwest submarket.

With 3 distinct shopping areas, the Shoppes at Arbor Lakes consist of over 220 businesses including national brands, unique specialty stores and a wide variety of restaurants. Combined, they have more retail space than anywhere in Minnesota.