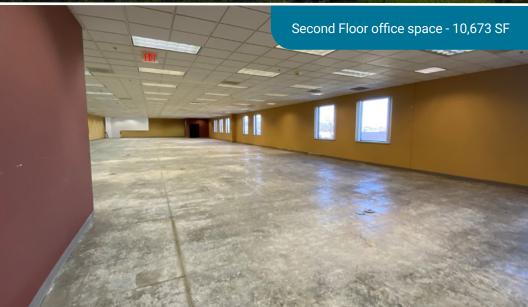

2nd floor: 10,673 SF

Warehouse: 100,205 SF

Clear height: 32'

**Column spacing:** 47.7' deep x 48.6' wide

**Dock loading:** 14 dock doors (8' x 10')

**Drive-in doors:** Two - 12' x 14' with air flow screens