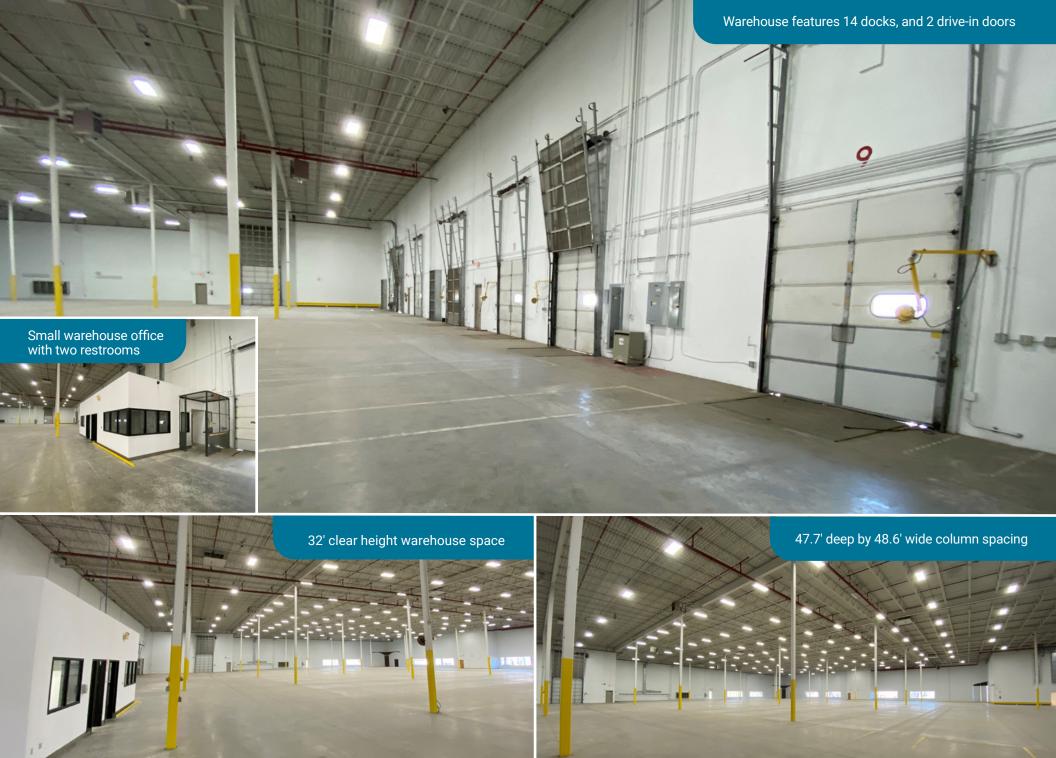

2nd floor: 10,673 SF

Warehouse: 100,205 SF

Clear height: 32'

**Column spacing:** 47.7' deep x 48.6' wide

**Dock loading:** 14 dock doors (8' x 10')

**Drive-in doors:** Two - 12' x 14' with air flow screens