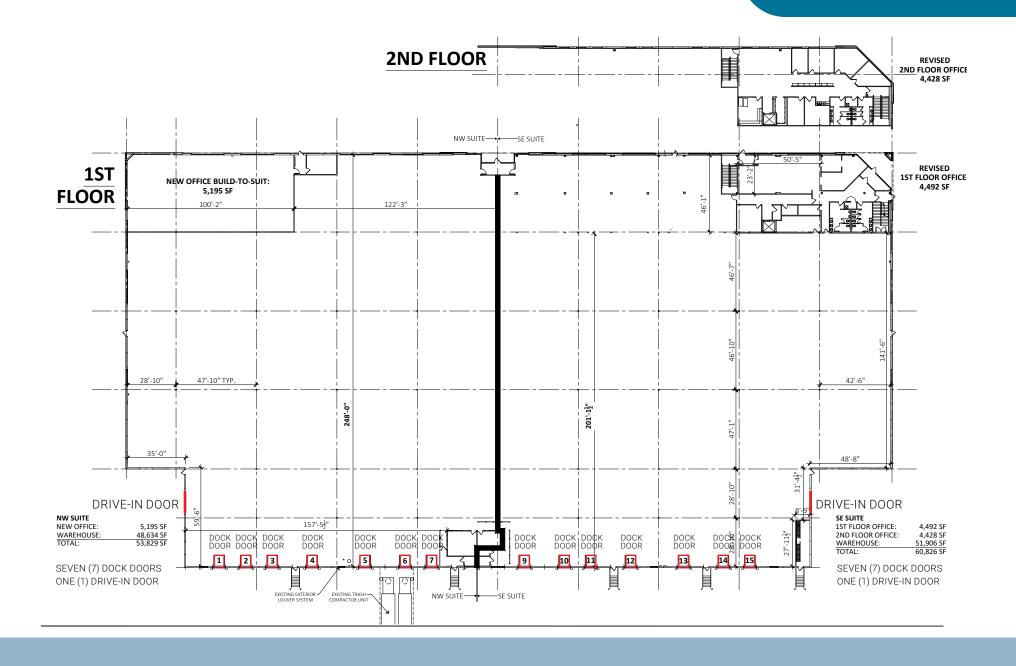

## Floor Plan

### **Demising Plans**

## **Building Specification**

**Address:** 7500 Meridian Circle

Maple Grove, MN 55369

**Building size:** 122,400 SF

**Building width x depth:** 462' W x 250' D

Site: 8.47 acres

**Office:** Main floor: 11,522 SF

2nd floor: 10,673 SF

Warehouse: 100,205 SF

Clear height: 32'

**Column spacing:** 47.7' deep x 48.6' wide

**Dock loading:** 14 dock doors (8' x 10')

**Drive-in doors:** Two - 12' x 14' with air flow screens