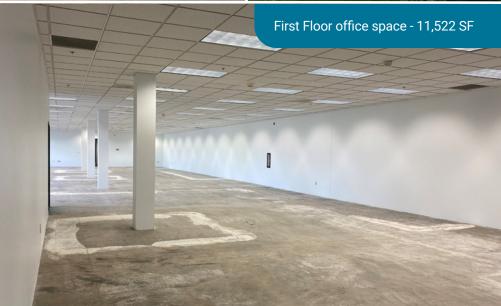

## **Building Specification**

**Address:** 7500 Meridian Circle

Maple Grove, MN 55369

**Building size:** 122,400 SF

**Building width x depth:** 462' W x 250' D

Site: 8.47 acres

**Office:** Main floor: 11,522 SF