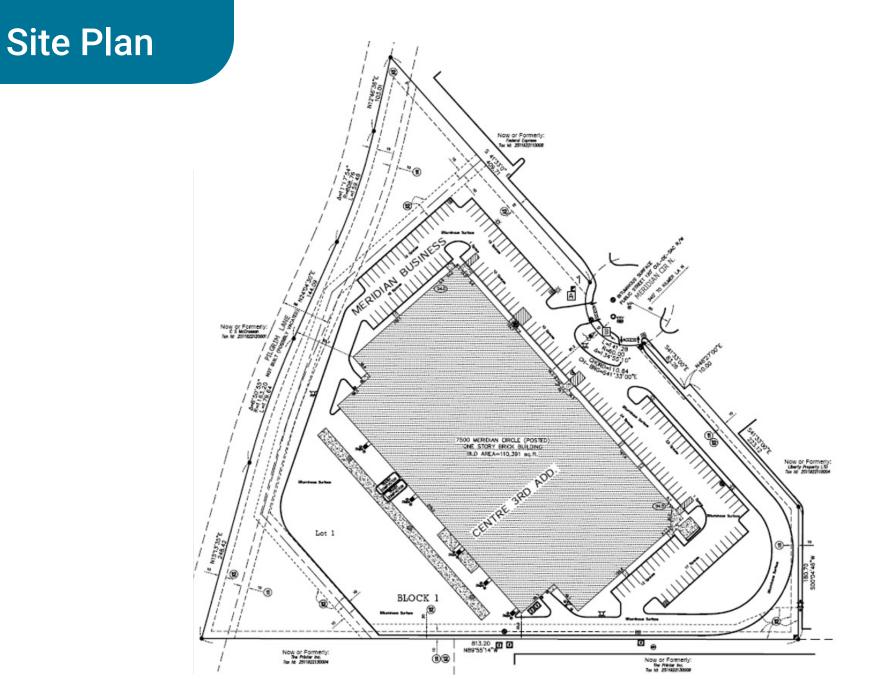

## **Building Specification**

**Address:** 7500 Meridian Circle

Maple Grove, MN 55369

**Building size:** 122,400 SF

**Building width x depth:** 462' W x 250' D

Site: 8.47 acres

**Office:** Main floor: 11,522 SF

**Truck court depth:** Approximately 160'

**Asking rates:** Negotiable

**Power:** 1,200-Amp | 277/480 Volt | 3 Phase

**Lighting:** T-8 with motion detectors

**Construction:** Tilt-up

Year built: 1996

**Trailer parking:** 12 drops **Parking:** 142 stalls