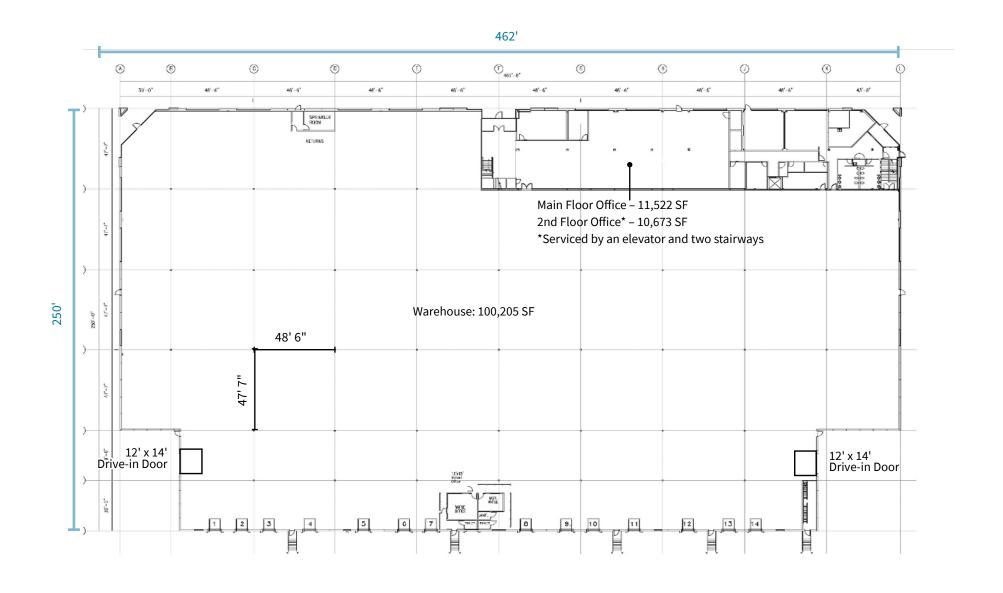

## **Building Specification**

**Address:** 7500 Meridian Circle

Maple Grove, MN 55369

**Building size:** 122,400 SF

**Building width x depth:** 462' W x 250' D

Site: 8.47 acres

**Office:** Main floor: 11,522 SF

2nd floor: 10,673 SF

Warehouse: 100,205 SF

Clear height: 32'

**Column spacing:** 47.7' deep x 48.6' wide

**Dock loading:** 14 dock doors (8' x 10')

**Drive-in doors:** Two - 12' x 14' with air flow screens

## Floor Plan