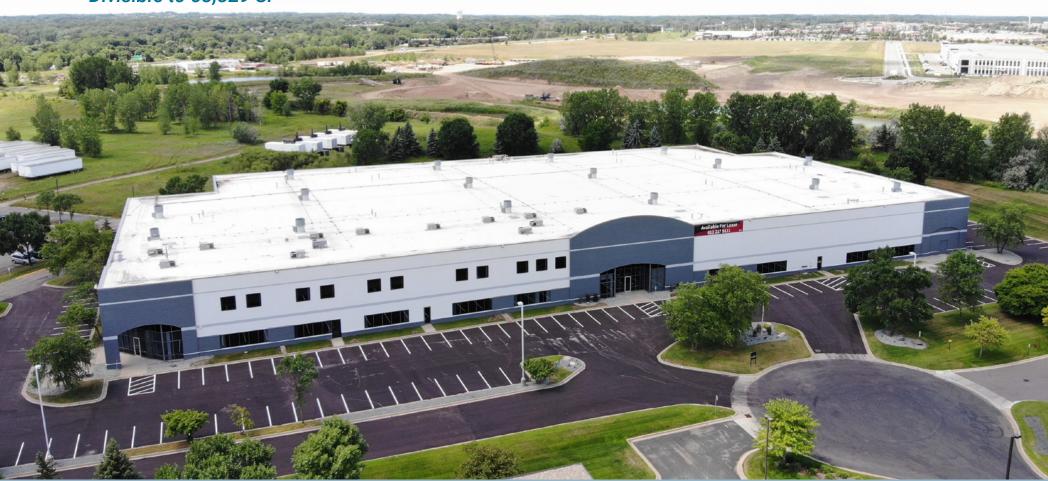

Maple Grove, MN 55369

**122,400 SF**Divisible to 53,829 SF

### A Class A, functional distribution center

strategically located at the intersection of I-94 and Hwy 169, just one mile from The Shoppes at Arbor Lakes.

## **Building Specification**

**Address:** 7500 Meridian Circle

Maple Grove, MN 55369

**Building size:** 122,400 SF

**Building width x depth:** 462' W x 250' D

Site: 8.47 acres

**Office:** Main floor: 11,522 SF