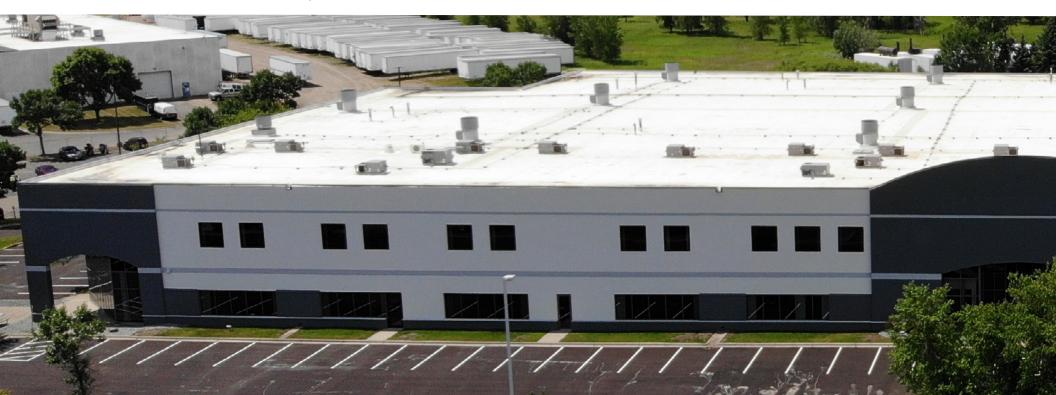

## **Building Specification**

**Address:** 7500 Meridian Circle

Maple Grove, MN 55369

**Building size:** 122,400 SF

**Building width x depth:** 462' W x 250' D

Site: 8.47 acres

**Office:** Main floor: 11,522 SF

2nd floor: 10,673 SF

Warehouse: 100,205 SF

Clear height: 32'

**Column spacing:** 47.7' deep x 48.6' wide

**Dock loading:** 14 dock doors (8' x 10')

**Drive-in doors:** Two - 12' x 14' with air flow screens