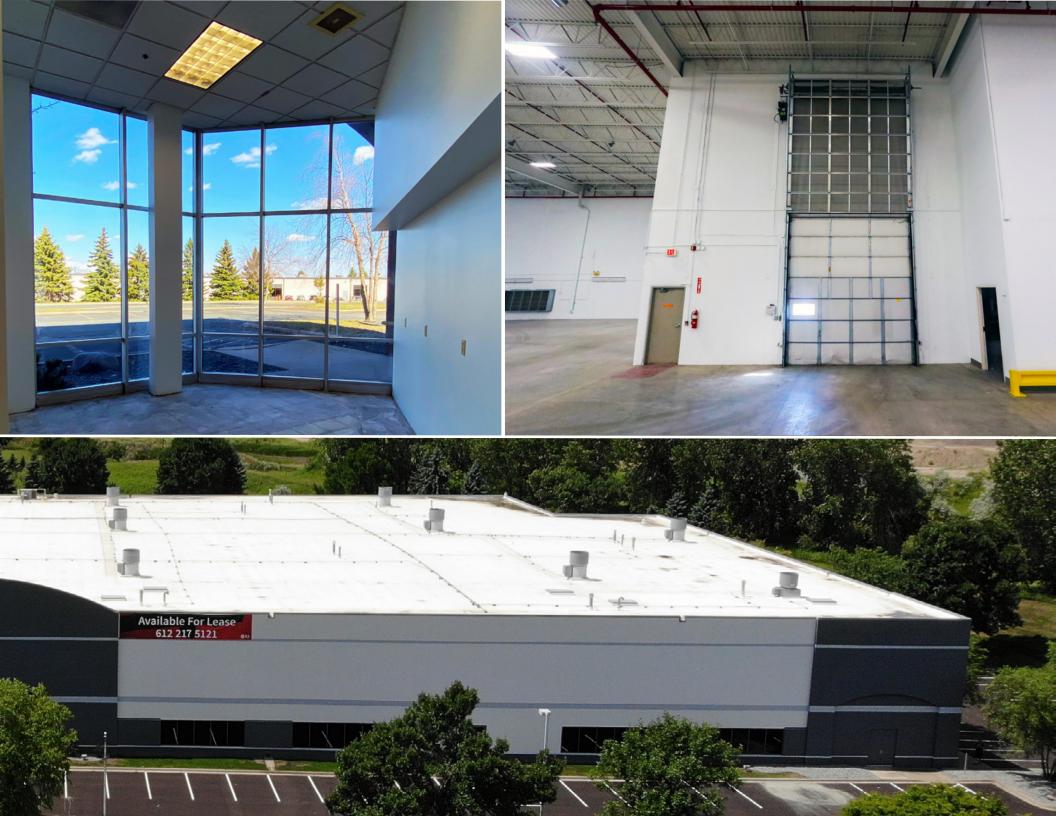

2nd floor: 10,673 SF

Warehouse: 100,205 SF

Clear height: 32'

**Column spacing:** 47.7' deep x 48.6' wide

**Dock loading:** 14 dock doors (8' x 10')

**Drive-in doors:** Two - 12' x 14' with air flow screens

**Truck court depth:** Approximately 160'

**Asking rates:** Negotiable

**Power:** 1,200-Amp | 277/480 Volt | 3 Phase

**Lighting:** T-8 with motion detectors

**Construction:** Tilt-up

Year built: 1996

**Trailer parking:** 12 drops **Parking:** 142 stalls