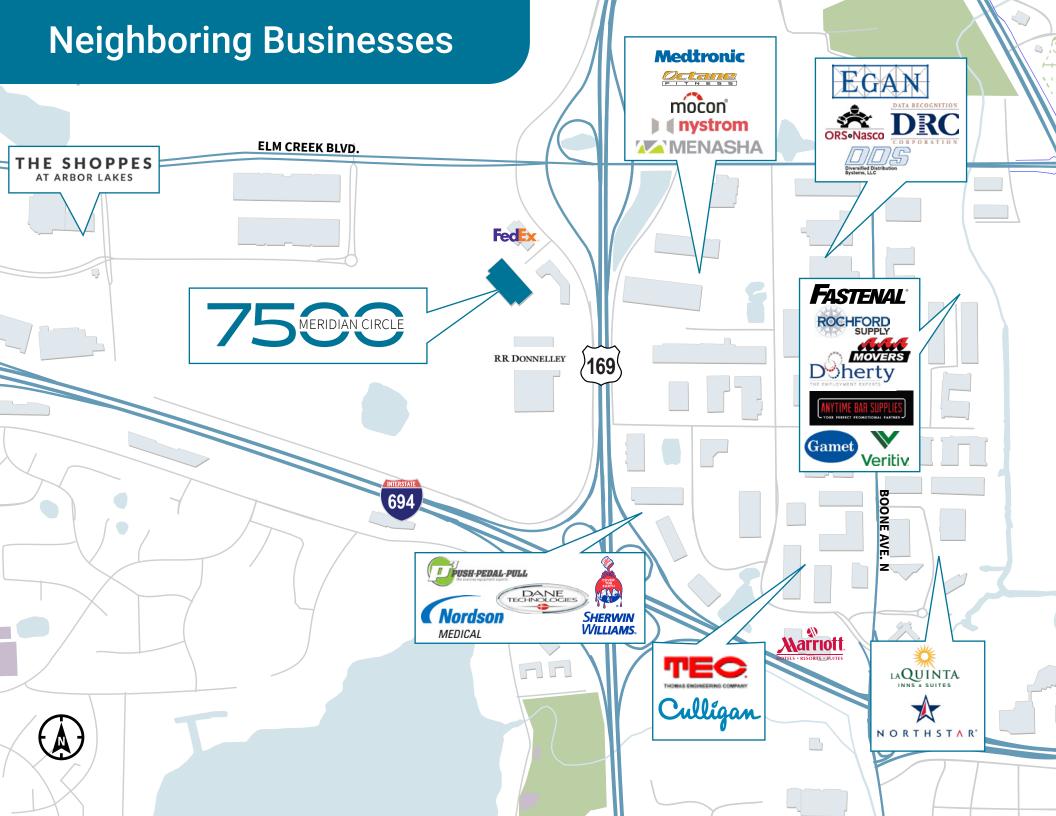

# Prime Location and Visibility

Close to area amenities and providing highway signage visibility to over 88,000 vehicles per day.

#### The Shoppes at Arbor Lakes

Just minutes from The Shoppes at Arbor Lakes, 7500 Meridian is located in the backyard of all the conveniences of the Northwest submarket.

With 3 distinct shopping areas, the Shoppes at Arbor Lakes consist of over 220 businesses including national brands, unique specialty stores and a wide variety of restaurants. Combined, they have more retail space than anywhere in Minnesota.