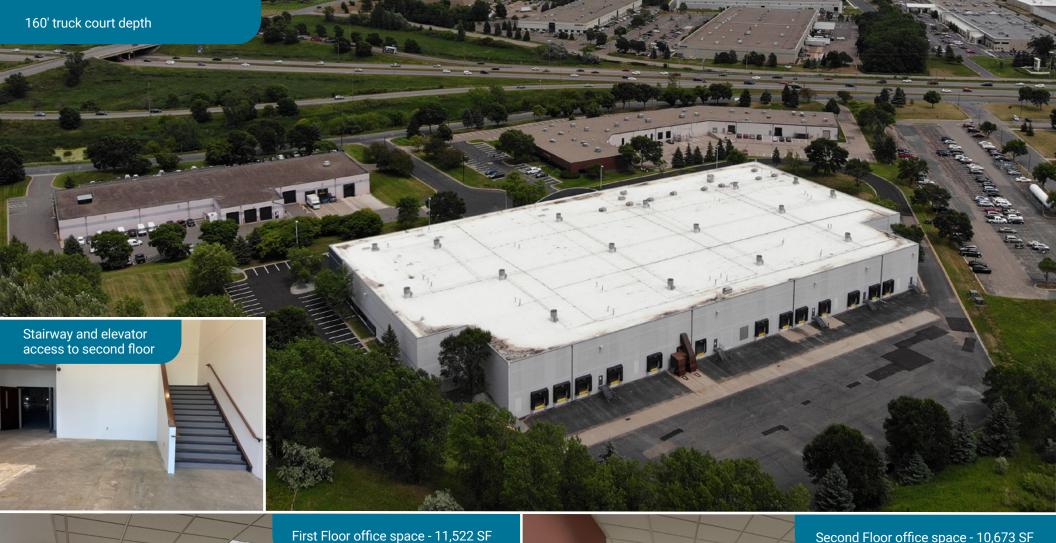

**Truck court depth:** Approximately 160'

**Asking rates:** Negotiable

**Power:** 1,200-Amp | 277/480 Volt | 3 Phase

**Lighting:** T-8 with motion detectors

**Construction:** Tilt-up

Year built: 1996

**Trailer parking:** 12 drops **Parking:** 142 stalls

2nd floor: 10,673 SF

Warehouse: 100,205 SF

Clear height: 32'

**Column spacing:** 47.7' deep x 48.6' wide

**Dock loading:** 14 dock doors (8' x 10')

**Drive-in doors:** Two - 12' x 14' with air flow screens